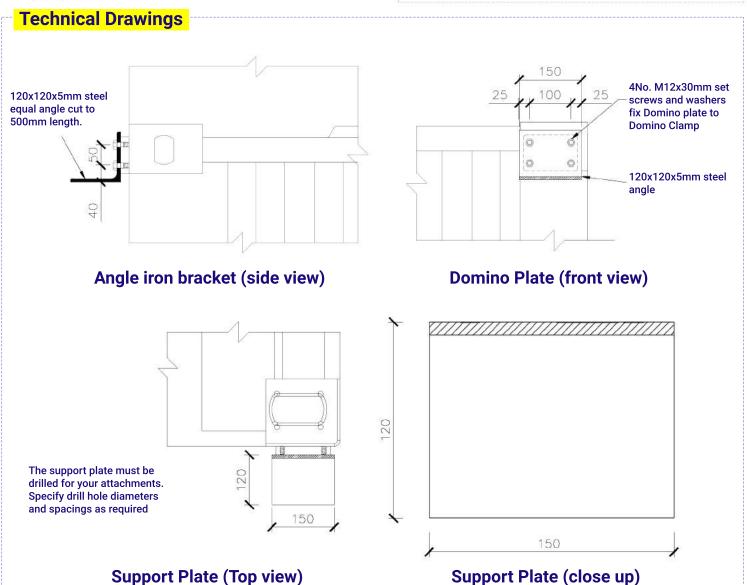

## **Angle iron bracket (example template)**

## **Notes**

The length of the angle iron (150mm) is arbitrary and can be cut longer if required.

The thickness of the angle iron (10mm) is arbitrary and can be specified thicker or thinner if required.

If using thinner Angle iron, replace set screws with M12x25mm.

The angle iron can be used vveither way up.

The grade of steel is not specified.

These drawings are for guidance only, and should be used and adapted only at the user's discretion.

Use this drawing to specify your hole sizes and measurements.