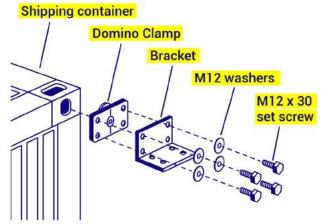

## **Angle iron bracket (example template)**

## **Notes**

The length of the angle iron (150mm) is arbitrary and can be cut longer if required.

The thickness of the angle iron (10mm) is arbitrary and can be specified thicker or thinner if required.

If using thinner Angle iron, replace set screws with M12x25mm.

The angle iron can be used vveither way up.

The grade of steel is not specified.

These drawings are for guidance only, and should be used and adapted only at the user's discretion.