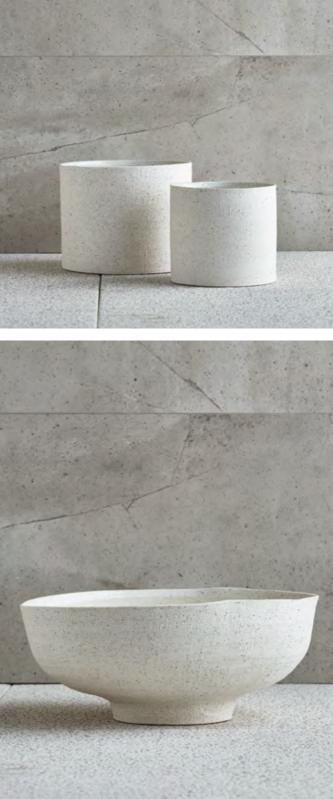

### Rosie Posie

Each item of this stunning collection is unique. With a distinctive handmade look, the flecked natural clay is formed into organic decorator pieces. Available in beautiful Rose Bowl and large and small vase shapes. Hand wash only.

From bottom left -

Bowl, D28cm / H12cm (504122) Large Vase, D20cm / H16.5cm (504222) Small Vase, D13cm / H12.5cm (504322)

Below - As Good As Gold. Bone China, 275ml. White & Gold Cup & Saucer (402124). Handwash only. Gift boxed.