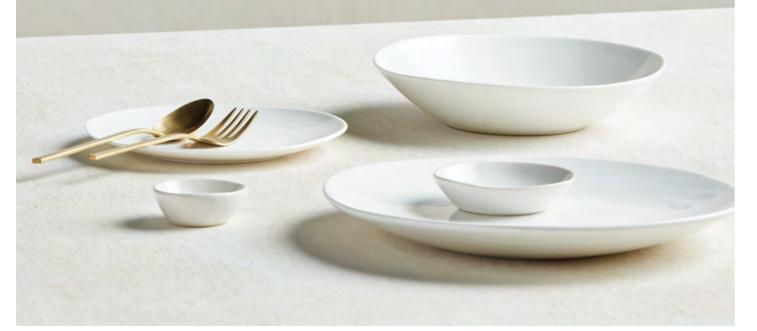

#### Mason

As though carved from a piece of rock, the Mason Collection has a beautifully crafted finish. Available in three classic colours, the range is the perfect platform to serve modern food. Fully vitrified for superior durability. Oven, microwave and dishwasher safe.

Above & Opposite - Gloss White (10) Matte Black (14) Matte Grey (50) Dinner Plate, 27.5cm (5301) Side Plate, 19cm (5302) \* Large Dish, 11cm (5325) Small Dish, 10cm (5322) Mini Dish, 6.5cm (5323) Pasta Bowl, 20cm (5303) \* Cup & Saucer 200ml (5311) \* Mug, 400ml (5304) \* Not available in Gloss White