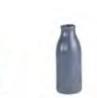

Calling all coffee aficionados! Everything you need to compliment your coffee machine is right here. A mini bottle and jug, combined with a set of four latte cups, make up this perfectly packaged carry-ready pack. The ideal gift for someone setting up home, or a stylish addition to your own kitchen.

### Coffee Run Pack

Available in Oatmeal Speckle, Matte Grey and Matte Mint

x1

x1

x1

x1

Coffee Run Set of 4 Large Mugs, 500ml (5057) Available in Oatmeal Speckle, Matte Grey & Matte Mint

Coffee Run Set of 4 Chai Latte, 425ml (5055) Available in Oatmeal Speckle, Matte Grey & Matte Mint