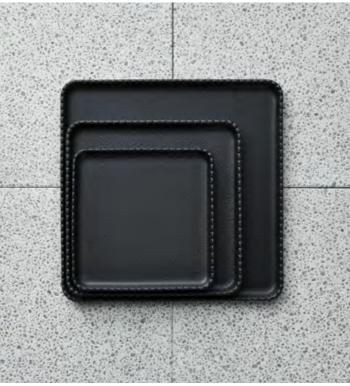

#### At Your Service

Inspired by a vintage French bakery, our At Your Service square trays are perfect for showing off your culinary creations. Textured satin matte finish is complimented by a single frilled edge. Oven, microwave and dishwasher safe.

This page - Square Tray Matte Black (23) Matte White (10) Matte Pink (85) Lrg Serving Tray, 27cm (4070) Med Serving Tray, 21cm (4071) Sml Serving Tray, 17cm (4072)

Above - Rectangular Tray Matte Green (44) Gloss White (92) Lrg Serving Tray, 47cm (4066) Med Serving Tray, 41.5cm (4067) Sml Serving Tray, 36cm (4068)