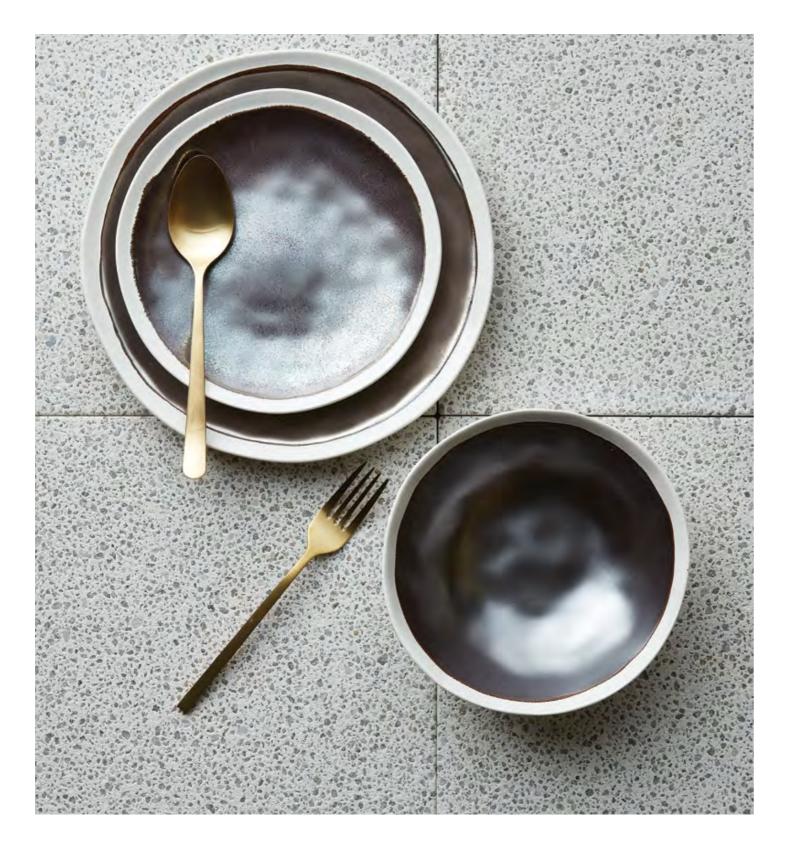

Flux Collection. Above - Platinum (70) Opposite page - Rust (66)

Dinner Plate, 27.5cm (4018) Side Plate, 21.5cm (4019) Bowl, D19.5cm / H7cm (4020)

#### Flux

A show stopping collection for your culinary creations. Mineral glazes combine with a matte white finish to produce an alluring look. Oven, microwave and dishwasher safe. P.S.

Earth Hospitality grade, high-fired porcelain dinnerware collection. Available in black and natural colourway.