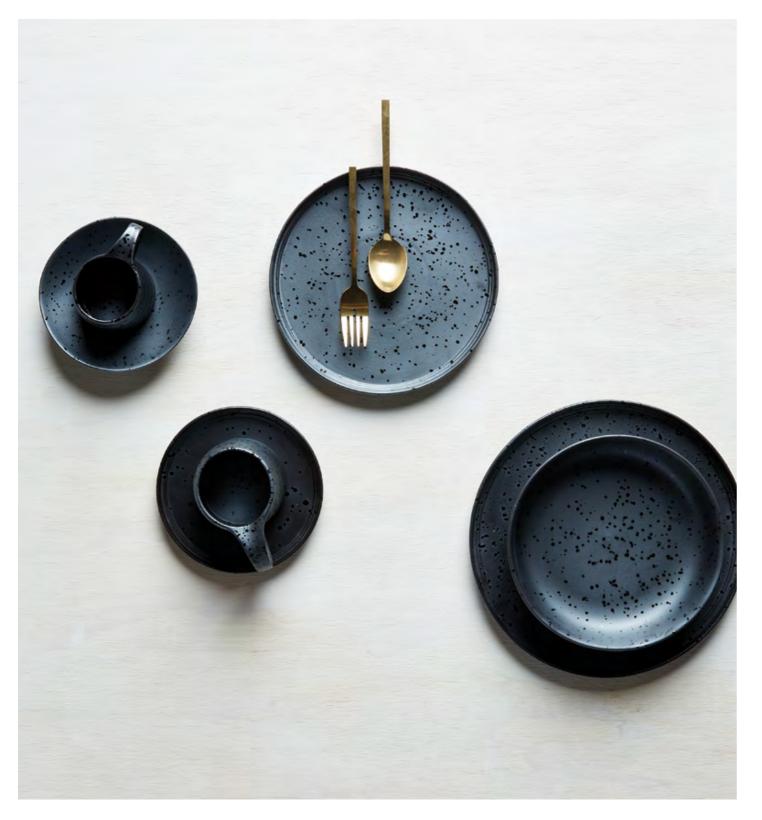

Above - Black (23) Opposite page - Natural (86) Dinner Plate, 27.5cm (5301) Side Plate, 21.5cm (5302) Bowl, D19.5cm (5303)

Oven, microwave and dishwasher safe.

### Merchant

Hospitality grade, high-fired porcelain dinnerware collection. Available in matte black with gloss splash and gloss white. Oven, microwave and dishwasher safe.