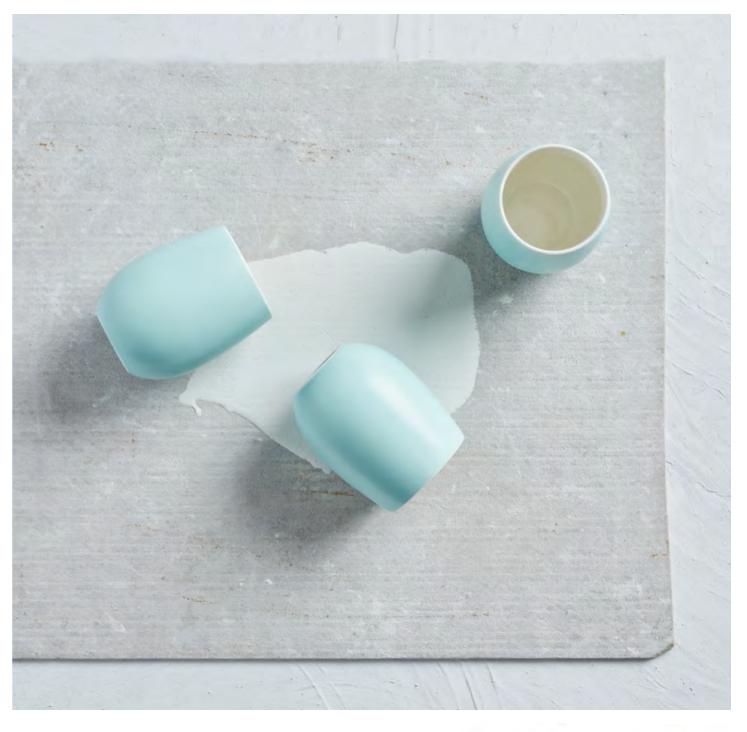

## Mini Hug Me Mug

Mini versions of our Hug Me Mugs, for that special little child in your life! It's just the right size for a small hot chocolate and suits all ages. Individually gift boxed. *White sold loose.* 

*Mini Hug Me Mug, 200ml* White (502210) \* White & Gold Spot (502203) \* Pink & Gold Spot (502205) Blue Stripe (502268)

\* Not suitable for microwave. Handwash only.

*3 Piece Kids Set* Woodlands Black Rabbit (405984)