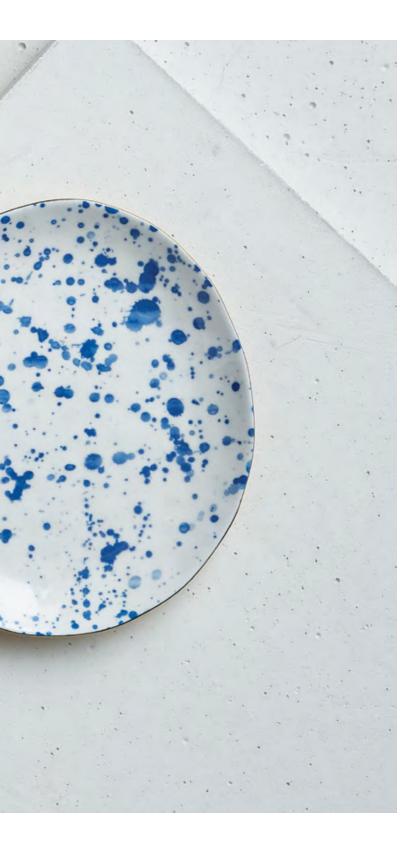

# Babylon

A modern version of an old classic. Created using the age-old technique of pad printing, blue and white splashes are accented with a gold electroplated finish. Handwash only. Not suitable for microwave. All gift boxed.

Cup & Saucer Set, 14.5cm / 200ml (402163) Bowl, D15cm / H6.5cm (402063) Plate, D19cm (401963)