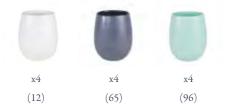

Oatmeal Speckle (12)

x4

Grey (65) x4

Mint (96) x4

### Coffee Run Pack

Available in Oatmeal Speckle, Matte Grey and Matte Mint

x1

x1

x1

x1

Coffee Run Set of 4 Large Mugs, 500ml (5057) Available in Oatmeal Speckle, Matte Grey & Matte Mint

Coffee Run Set of 4 Chai Latte, 425ml (5055) Available in Oatmeal Speckle, Matte Grey & Matte Mint

#### Coffee Run Chai

Designed to be cupped, these four rounded latte are sure to warm your hands and your hearts. Packaged in a neat, carry-ready box, the set makes a lovely present for those seduced by the charming world of Chai. Available in Oatmeal speckle, Matte Grey and Matte Green glaze. Oven, microwave and dishwasher safe.