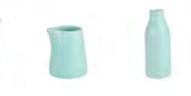

Calling all coffee aficionados! Everything you need to compliment your coffee machine is right here. A mini bottle and jug, combined with a set of four latte cups, make up this perfectly packaged carry-ready pack. The ideal gift for someone setting up home, or a stylish addition to your own kitchen.

### Coffee Run Pack

Available in Oatmeal Speckle, Matte Grey and Matte Mint

x1

x1

x1

x1

Coffee Run Set of 4 Large Mugs, 500ml (5057) Available in Oatmeal Speckle, Matte Grey & Matte Mint

Coffee Run Set of 4 Chai Latte, 425ml (5055) Available in Oatmeal Speckle, Matte Grey & Matte Mint