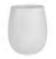

## Hug Me Mug

Custom designed to be cupped in your hands, this collection is perfect for that warming cuppa. Beautifully gift boxed in sets of 4.

Barista Chai Latte, 425ml Available in Vanilla, Black, Slate & Mint

#### CONTACT US

Head Office 114 Mulcahy Road Pakenham VIC 3810 P: +61 3 5941 3144 E: sales@robertgordonaustralia.com

Hug Me Mug set of 4, 425ml Black (502614) White (502610) Grey (502626) Mint (502667) \* Black with Gold Dots (502607) \* White with Gold Dots (502603) \* Mint with Gold Dots (502609) \* Not suitable for microwave. Handwash only.