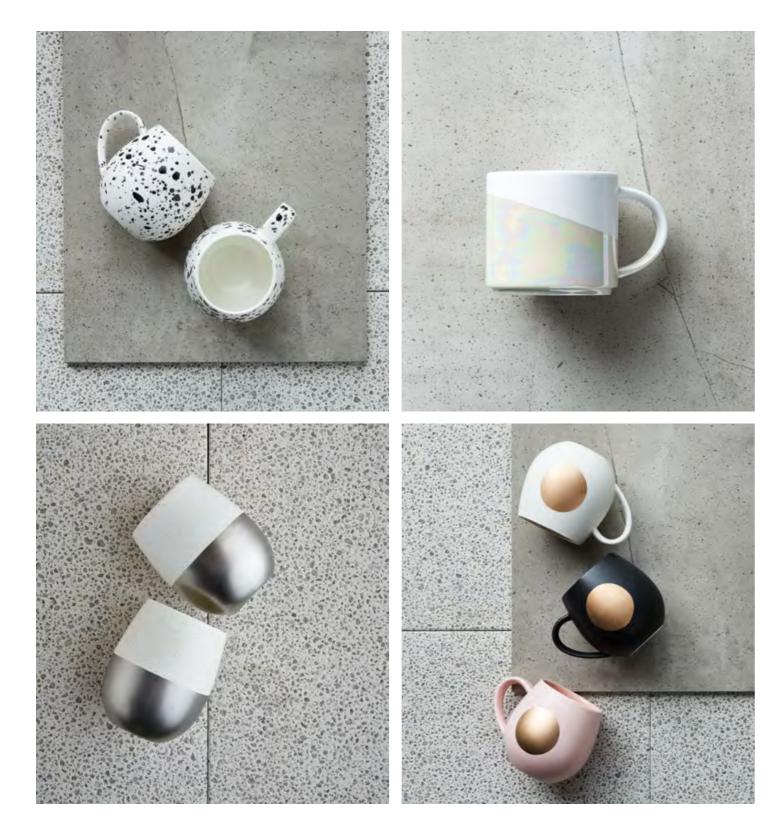

Calling all coffee aficionados! Everything you need to compliment your coffee machine is right here. A mini bottle and jug, combined with a set of four latte cups, make up this perfectly packaged carry-ready pack. The ideal gift for someone setting up home, or a stylish addition to your own kitchen.

### Coffee Run Pack

Available in Oatmeal Speckle, Matte Grey and Matte Mint

x1

x1

x1

x1

Coffee Run Set of 4 Large Mugs, 500ml (5057) Available in Oatmeal Speckle, Matte Grey & Matte Mint

Coffee Run Set of 4 Chai Latte, 425ml (5055) Available in Oatmeal Speckle, Matte Grey & Matte Mint

#### Coffee Run Chai

Designed to be cupped, these four rounded latte are sure to warm your hands and your hearts. Packaged in a neat, carry-ready box, the set makes a lovely present for those seduced by the charming world of Chai. Available in Oatmeal speckle, Matte Grey and Matte Green glaze. Oven, microwave and dishwasher safe.