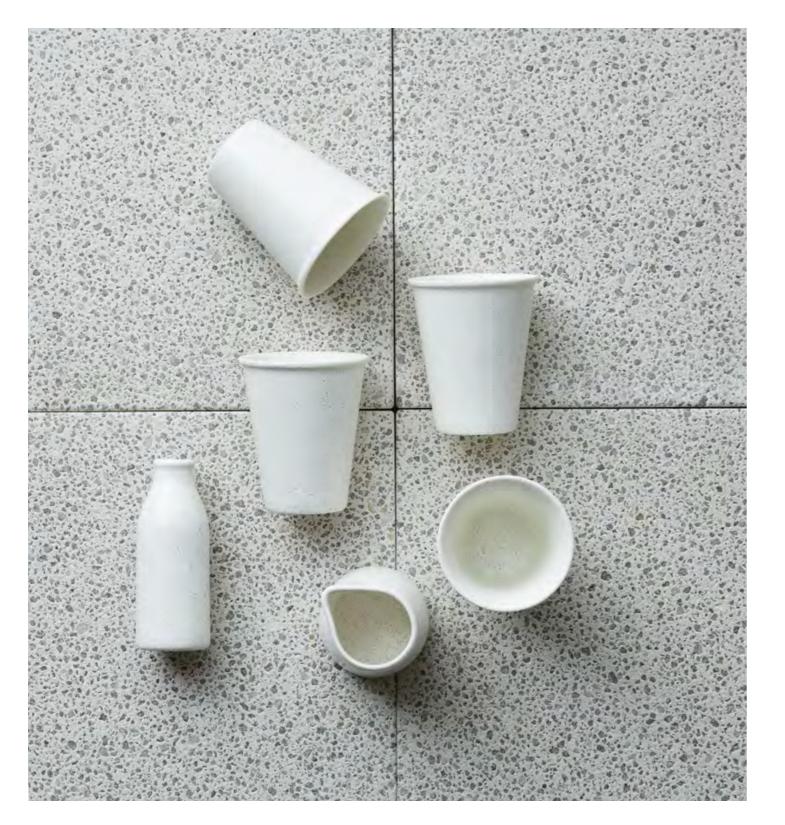

Calling all coffee aficionados! Everything you need to compliment your coffee machine is right here. A mini bottle and jug, combined with a set of four latte cups, make up this perfectly packaged carry-ready pack. The ideal gift for someone setting up home, or a stylish addition to your own kitchen.

### Coffee Run Pack

Available in Oatmeal Speckle, Matte Grey and Matte Mint

x1

x1

x1

x1

Coffee Run Set of 4 Large Mugs, 500ml (5057) Available in Oatmeal Speckle, Matte Grey & Matte Mint

Coffee Run Set of 4 Chai Latte, 425ml (5055) Available in Oatmeal Speckle, Matte Grey & Matte Mint