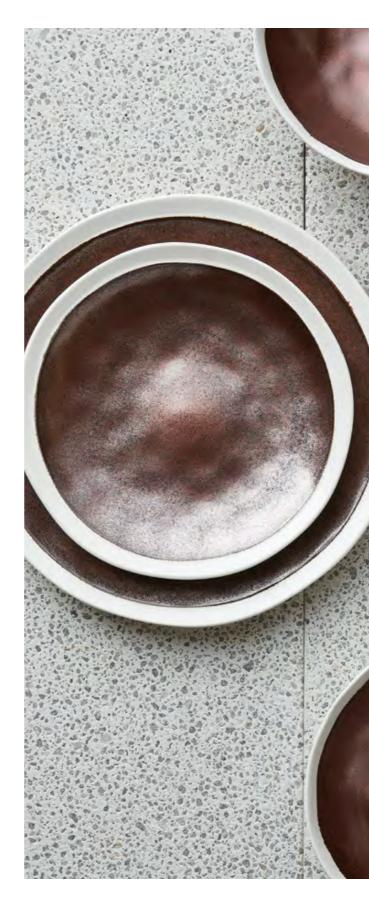

Flux Collection. Above - Platinum (70) Opposite page - Rust (66)

Dinner Plate, 27.5cm (4018) Side Plate, 21.5cm (4019) Bowl, D19.5cm / H7cm (4020)

#### Flux

A show stopping collection for your culinary creations. Mineral glazes combine with a matte white finish to produce an alluring look. Oven, microwave and dishwasher safe. P.S.

Earth Hospitality grade, high-fired porcelain dinnerware collection. Available in black and natural colourway.