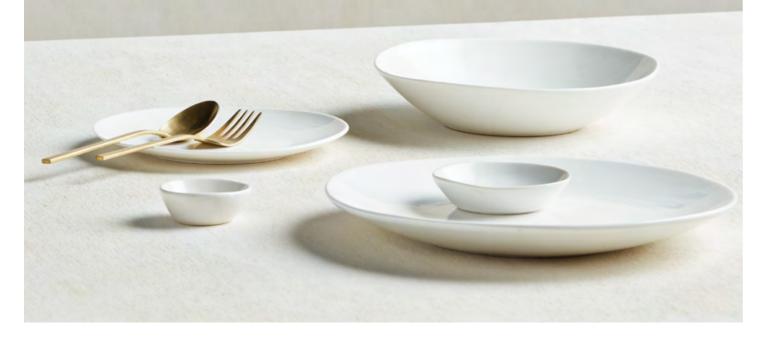

#### Mason

As though carved from a piece of rock, the Mason Collection has a beautifully crafted finish. Available in three classic colours, the range is the perfect platform to serve modern food. Fully vitrified for superior durability. Oven, microwave and dishwasher safe.

Above & Opposite - Gloss White (10) Matte Black (14) Matte Grey (50) Dinner Plate, 27.5cm (5301) Side Plate, 19cm (5302) \* Large Dish, 11cm (5325) Small Dish, 10cm (5322) Mini Dish, 6.5cm (5323) Pasta Bowl, 20cm (5303) \* Cup & Saucer 200ml (5311) \* Mug, 400ml (5304) \* Not available in Gloss White