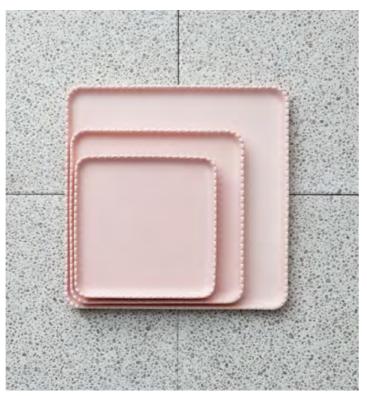

#### At Your Service

Inspired by a vintage French bakery, our At Your Service square trays are perfect for showing off your culinary creations. Textured satin matte finish is complimented by a single frilled edge. Oven, microwave and dishwasher safe.

This page - Square Tray Matte Black (23) Matte White (10) Matte Pink (85) Lrg Serving Tray, 27cm (4070) Med Serving Tray, 21cm (4071) Sml Serving Tray, 17cm (4072)

Above - Rectangular Tray Matte Green (44) Gloss White (92) Lrg Serving Tray, 47cm (4066) Med Serving Tray, 41.5cm (4067) Sml Serving Tray, 36cm (4068)