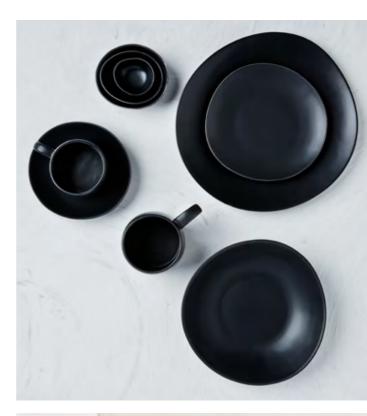

#### Mason

As though carved from a piece of rock, the Mason Collection has a beautifully crafted finish. Available in three classic colours, the range is the perfect platform to serve modern food. Fully vitrified for superior durability. Oven, microwave and dishwasher safe.

Above & Opposite - Gloss White (10) Matte Black (14) Matte Grey (50) Dinner Plate, 27.5cm (5301) Side Plate, 19cm (5302) \* Large Dish, 11cm (5325) Small Dish, 10cm (5322) Mini Dish, 6.5cm (5323) Pasta Bowl, 20cm (5303) \* Cup & Saucer 200ml (5311) \* Mug, 400ml (5304) \* Not available in Gloss White