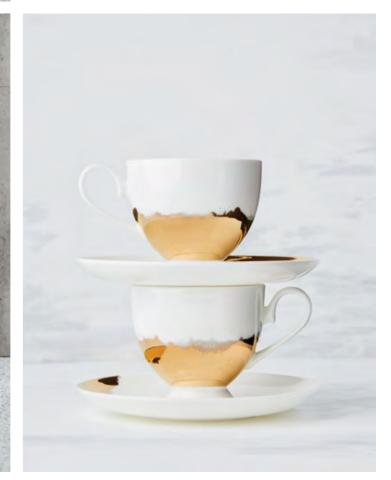

From bottom left -

Bowl, D28cm / H12cm (504122) Large Vase, D20cm / H16.5cm (504222) Small Vase, D13cm / H12.5cm (504322)

Below - As Good As Gold. Bone China, 275ml. White & Gold Cup & Saucer (402124). Handwash only. Gift boxed.