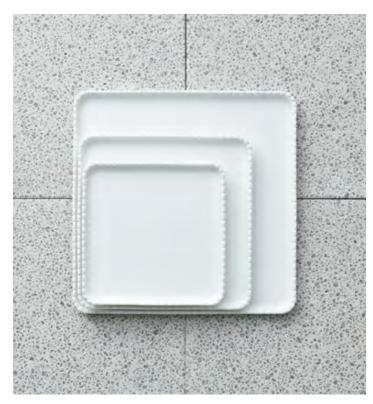

#### At Your Service

Inspired by a vintage French bakery, our At Your Service square trays are perfect for showing off your culinary creations. Textured satin matte finish is complimented by a single frilled edge. Oven, microwave and dishwasher safe.

This page - Square Tray Matte Black (23) Matte White (10) Matte Pink (85) Lrg Serving Tray, 27cm (4070) Med Serving Tray, 21cm (4071) Sml Serving Tray, 17cm (4072)

Above - Rectangular Tray Matte Green (44) Gloss White (92) Lrg Serving Tray, 47cm (4066) Med Serving Tray, 41.5cm (4067) Sml Serving Tray, 36cm (4068)