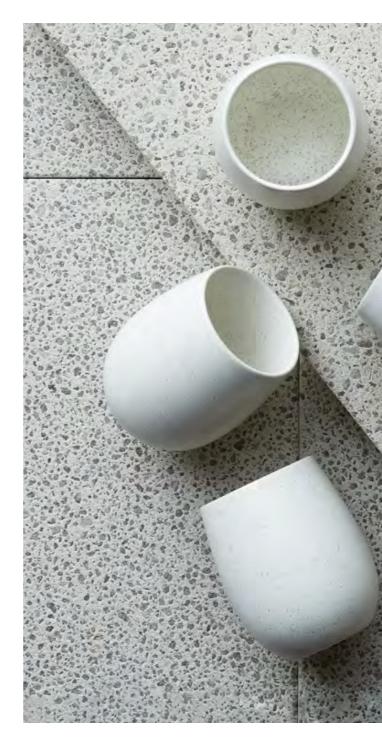

Calling all coffee aficionados! Everything you need to compliment your coffee machine is right here. A mini bottle and jug, combined with a set of four latte cups, make up this perfectly packaged carry-ready pack. The ideal gift for someone setting up home, or a stylish addition to your own kitchen.

### Coffee Run Pack

Available in Oatmeal Speckle, Matte Grey and Matte Mint

x1

x1

x1

x1

Coffee Run Set of 4 Large Mugs, 500ml (5057) Available in Oatmeal Speckle, Matte Grey & Matte Mint

Coffee Run Set of 4 Chai Latte, 425ml (5055) Available in Oatmeal Speckle, Matte Grey & Matte Mint