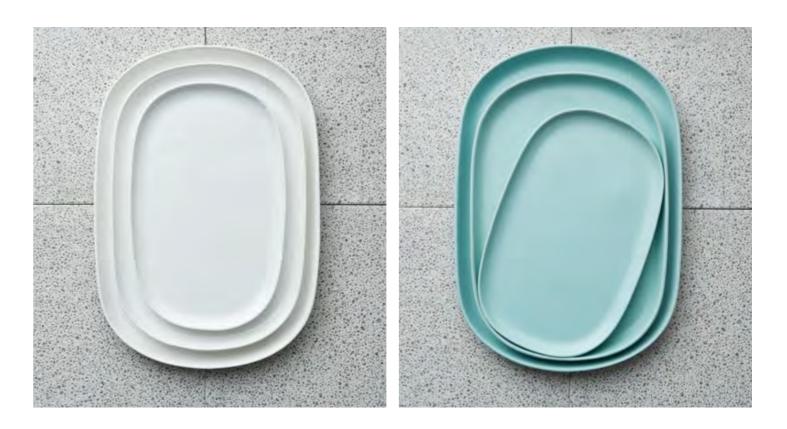

This page - Square Tray Matte Black (23) Matte White (10) Matte Pink (85) Lrg Serving Tray, 27cm (4070) Med Serving Tray, 21cm (4071) Sml Serving Tray, 17cm (4072)

Above - Rectangular Tray Matte Green (44) Gloss White (92) Lrg Serving Tray, 47cm (4066) Med Serving Tray, 41.5cm (4067) Sml Serving Tray, 36cm (4068)