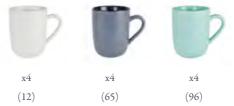

Oatmeal Speckle (12)

x4

Grey (65) x4

Mint (96) x4

### Coffee Run Pack

Available in Oatmeal Speckle, Matte Grey and Matte Mint

x1

x1

x1

x1

Coffee Run Set of 4 Large Mugs, 500ml (5057) Available in Oatmeal Speckle, Matte Grey & Matte Mint

Coffee Run Set of 4 Chai Latte, 425ml (5055) Available in Oatmeal Speckle, Matte Grey & Matte Mint