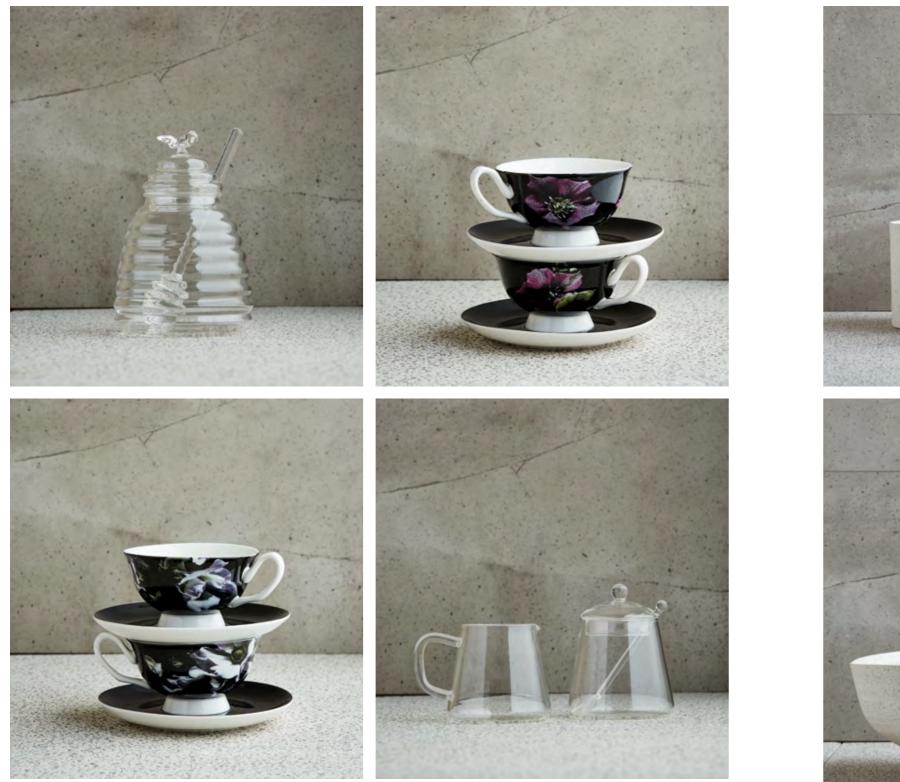

#### Hardware Lane

Introducing Hardware Lane - inspired by Melbourne's love affair with the humble bean and our glorious cafe culture. Taking inspiration from vintage cut glass, each piece is elegantly etched and available in four matte glazes. Available in White, Black, Grey & Mint

(503492)

(502592)

(503292)

(502892)

(503392)

From Top

Latte 4 Set, 225ml Sugar & Creamer Set

Canister, 11 x 14cm Teapot, 650ml Large Bowl, 24cm Cake Plate, 27cm Oval Platter, 32cm Large Jug, 1.25L