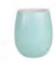

## Hug Me Mug

Custom designed to be cupped in your hands, this collection is perfect for that warming cuppa. Beautifully gift boxed in sets of 4.

Barista Chai Latte, 425ml Available in Vanilla, Black, Slate & Mint

#### CONTACT US

Head Office 114 Mulcahy Road Pakenham VIC 3810 P: +61 3 5941 3144 E: sales@robertgordonaustralia.com

Hug Me Mug set of 4, 425ml Black (502614) White (502610) Grey (502626) Mint (502667) \* Black with Gold Dots (502607) \* White with Gold Dots (502603) \* Mint with Gold Dots (502609) \* Not suitable for microwave. Handwash only.