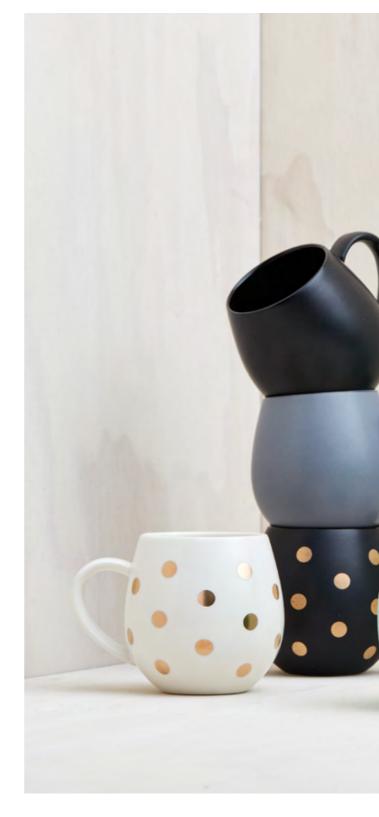

## Hug Me Mug

Custom designed to be cupped in your hands, this collection is perfect for that warming cuppa. Beautifully gift boxed in sets of 4.

Barista Chai Latte, 425ml Available in Vanilla, Black, Slate & Mint

#### CONTACT US

Head Office 114 Mulcahy Road Pakenham VIC 3810 P: +61 3 5941 3144 E: sales@robertgordonaustralia.com

Hug Me Mug set of 4, 425ml Black (502614) White (502610) Grey (502626) Mint (502667) \* Black with Gold Dots (502607) \* White with Gold Dots (502603) \* Mint with Gold Dots (502609) \* Not suitable for microwave. Handwash only.