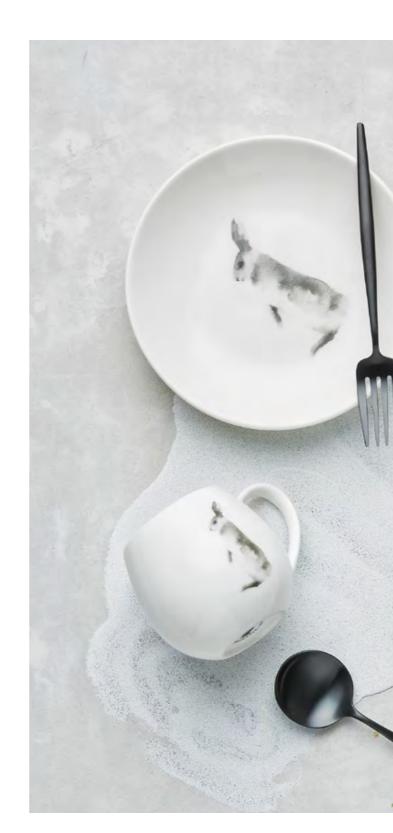

#### Kids Set

A sweet little watercolour bunny, painted by Robert's sister Annie, adorn mini children's pieces in our In the Woods collection. Made from high quality porcelain, the three piece nursery setting is microwave and dishwasher safe.

*Mini Hug Me Mug, 200ml* White (502210) \* White & Gold Spot (502203) \* Pink & Gold Spot (502205) Blue Stripe (502268)

\* Not suitable for microwave. Handwash only.

*3 Piece Kids Set* Woodlands Black Rabbit (405984)