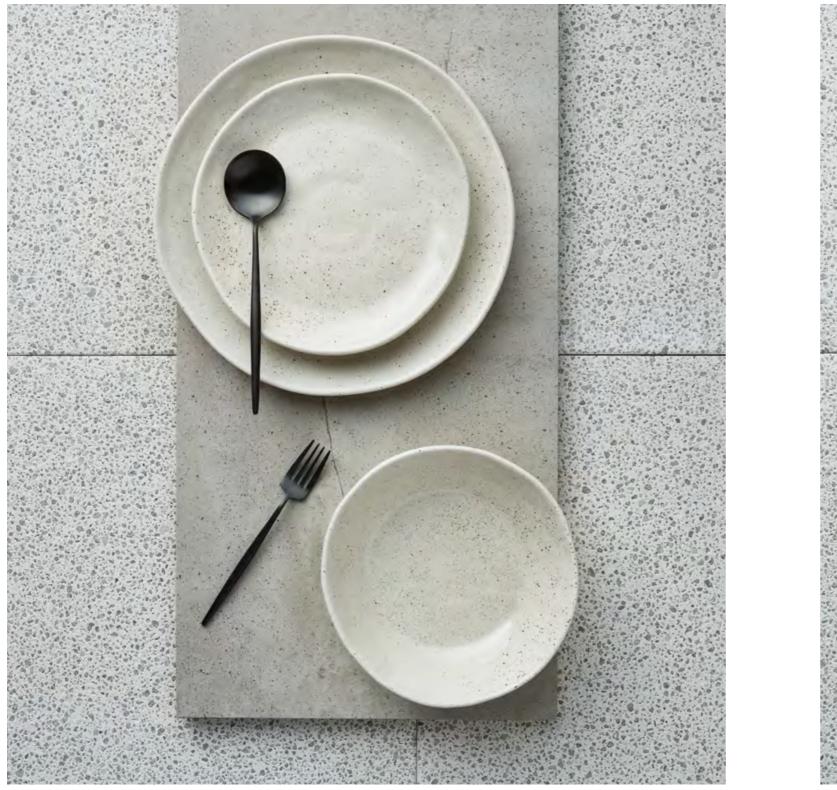

#### Flux

A show stopping collection for your culinary creations. Mineral glazes combine with a matte white finish to produce an alluring look. Oven, microwave and dishwasher safe. P.S.

Earth Hospitality grade, high-fired porcelain dinnerware collection. Available in black and natural colourway.

Above - Black (23) Opposite page - Natural (86) Dinner Plate, 27.5cm (5301) Side Plate, 21.5cm (5302) Bowl, D19.5cm (5303)

Oven, microwave and dishwasher safe.