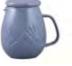

#### CONTACT US

Head Office 114 Mulcahy Road Pakenham VIC 3810 P: +61 3 5941 3144 E: sales@robertgordonaustralia.com

Hug Me Mug set of 4, 425ml Black (502614) White (502610) Grey (502626) Mint (502667) \* Black with Gold Dots (502607) \* White with Gold Dots (502603) \* Mint with Gold Dots (502609) \* Not suitable for microwave. Handwash only.

## Hug Me Mug

Custom designed to be cupped in your hands, this collection is perfect for that warming cuppa. Beautifully gift boxed in sets of 4.

Barista Chai Latte, 425ml Available in Vanilla, Black, Slate & Mint