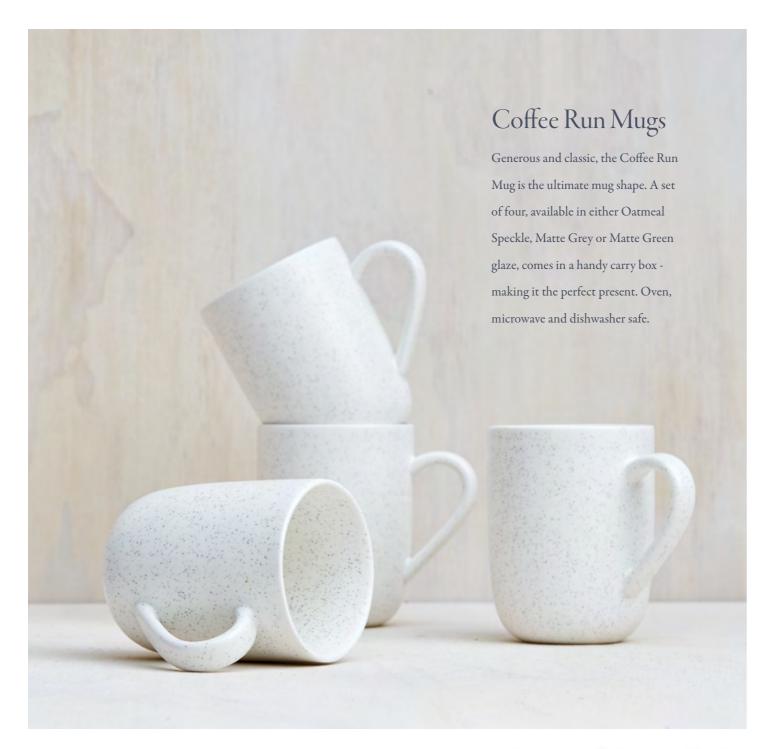

### Coffee Run Pack

Available in Oatmeal Speckle, Matte Grey and Matte Mint

x1

x1

x1

x1

Coffee Run Set of 4 Large Mugs, 500ml (5057) Available in Oatmeal Speckle, Matte Grey & Matte Mint

Coffee Run Set of 4 Chai Latte, 425ml (5055) Available in Oatmeal Speckle, Matte Grey & Matte Mint

#### Coffee Run Chai

Designed to be cupped, these four rounded latte are sure to warm your hands and your hearts. Packaged in a neat, carry-ready box, the set makes a lovely present for those seduced by the charming world of Chai. Available in Oatmeal speckle, Matte Grey and Matte Green glaze. Oven, microwave and dishwasher safe.