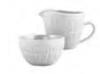

Calling all coffee aficionados! Everything you need to compliment your coffee machine is right here. A mini bottle and jug, combined with a set of four latte cups, make up this perfectly packaged carry-ready pack. The ideal gift for someone setting up home, or a stylish addition to your own kitchen.

### Coffee Run Pack

Available in Oatmeal Speckle, Matte Grey and Matte Mint

x1

x1

x1

x1

Coffee Run Set of 4 Large Mugs, 500ml (5057) Available in Oatmeal Speckle, Matte Grey & Matte Mint

Coffee Run Set of 4 Chai Latte, 425ml (5055) Available in Oatmeal Speckle, Matte Grey & Matte Mint