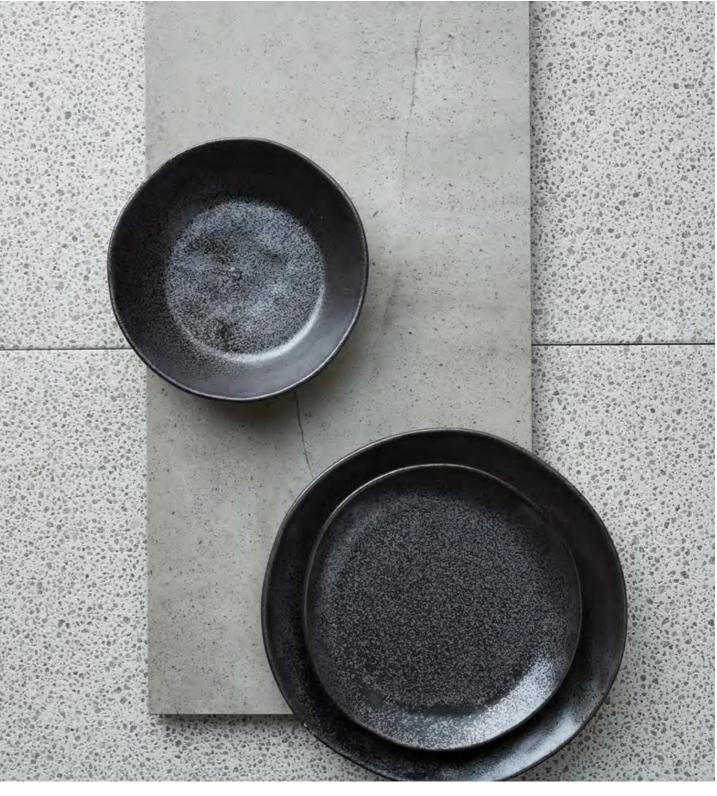

Above - Black (23) Opposite page - Natural (86) Dinner Plate, 27.5cm (5301) Side Plate, 21.5cm (5302) Bowl, D19.5cm (5303)

Oven, microwave and dishwasher safe.

### Merchant

Hospitality grade, high-fired porcelain dinnerware collection. Available in matte black with gloss splash and gloss white. Oven, microwave and dishwasher safe.