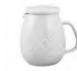

## Hug Me Mug

Custom designed to be cupped in your hands, this collection is perfect for that warming cuppa. Beautifully gift boxed in sets of 4.

Barista Chai Latte, 425ml Available in Vanilla, Black, Slate & Mint

#### CONTACT US

Head Office 114 Mulcahy Road Pakenham VIC 3810 P: +61 3 5941 3144 E: sales@robertgordonaustralia.com

Hug Me Mug set of 4, 425ml Black (502614) White (502610) Grey (502626) Mint (502667) \* Black with Gold Dots (502607) \* White with Gold Dots (502603) \* Mint with Gold Dots (502609) \* Not suitable for microwave. Handwash only.