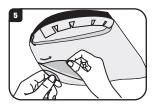

### ASSEMBLY INSTRUCTION

| CARACTERISTICS |                       |  |  |  |
|----------------|-----------------------|--|--|--|
| VISOR          | PET - 0.2 mm          |  |  |  |
| FRAME          | PU                    |  |  |  |
| STRAP          | White Polyester       |  |  |  |
| SPARE LENS     | No                    |  |  |  |
| PROTECTION     | PPE CAT. 2 - Splashes |  |  |  |