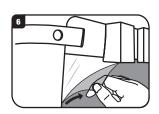

### ASSEMBLY INSTRUCTION

| CARACTERISTICS |                       |  |  |  |
|----------------|-----------------------|--|--|--|
| VISOR          | PET - 0.2 mm          |  |  |  |
| FRAME          | PU                    |  |  |  |
| STRAP          | White Polyester       |  |  |  |
| SPARE LENS     | No                    |  |  |  |
| PROTECTION     | PPE CAT. 2 - Splashes |  |  |  |