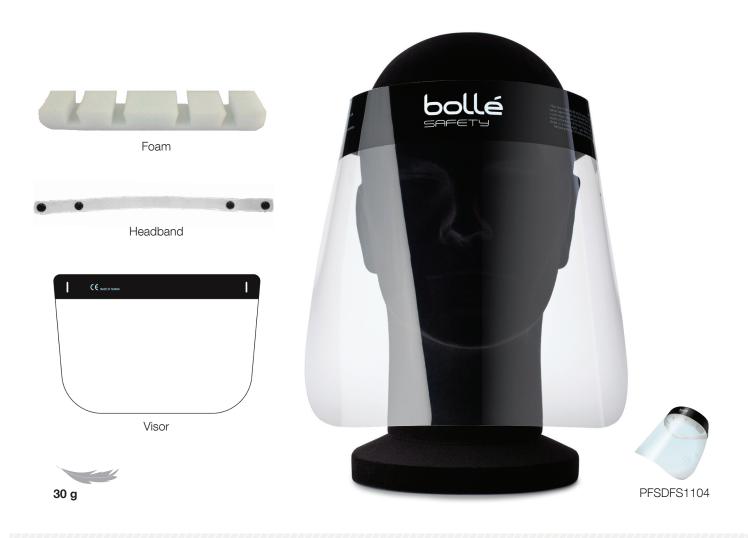

## DFS1

**DFS1** is a **facial screen** accessible to all which perfectly protects against splashes and droplets. **Designed to fit the first reponders' needs**, DFS1 is simple to use, economic, protective and can be worn over glasses.

- **+** PROTECTIVE BAND MADE OF FOAM
- **H** ANTI-FOG MATERIAL & BLUE PROTECTIVE FILM ON BOTH SIDES
- **+** ADAPTED TO PRESCRIPTION GLASSES
- **F PROTECTION AGAINST BLOOD AND BODY FLUIDS**
- + ELASTIC HEADBAND
- + XL SIZE VISOR: 22 X 33CM

# DFS1

| MODEL | VERSIONS               | REFERENCES | LENS MARKINGS | FRAME MARKINGS | COATINGS |
|-------|------------------------|------------|---------------|----------------|----------|
| DFS1  | Facial screen<br>Clear | PFSDFS1104 | C€            |                | AF       |
|       | Support foam           |            | -             | -              | -        |
|       | Elastic headband       |            | -             |                | -        |