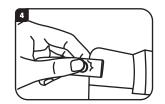

### ASSEMBLY INSTRUCTION

| CARACTERISTICS |                       |  |  |  |
|----------------|-----------------------|--|--|--|
| VISOR          | PET - 0.2 mm          |  |  |  |
| FRAME          | PU                    |  |  |  |
| STRAP          | White Polyester       |  |  |  |
| SPARE LENS     | No                    |  |  |  |
| PROTECTION     | PPE CAT. 2 - Splashes |  |  |  |