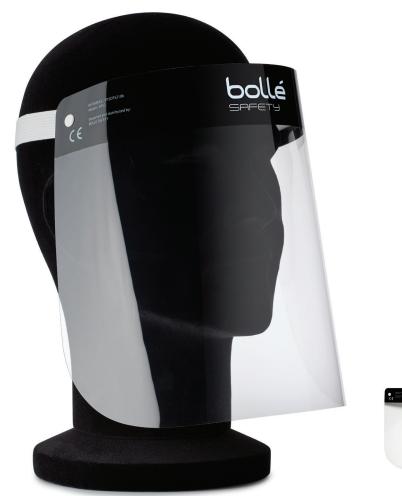

## DFS2

**DFS2** is a **facial screen** accessible to all which perfectly protects against splashes and droplets. **Designed to fit the first reponders' needs**, DFS2 is simple to use, economical, protective and can be worn over glasses.

52 g

PFSDFS2106

- + READY-TO-USE PACKAGING
- **H** ANTI-FOG MATERIAL & PROTECTIVE FILM ON OUTER SIDE
- + ADAPTED TO PRESCRIPTION GLASSES
- **+** PROTECTION AGAINST SPLASHES & FLUIDS
- + ELASTIC HEADBAND (ONE SIZE FIT ALL)
- + XL SIZE VISOR: 22 X 33CM
- + EN166: PPE CATEGORY II

| CHARACTERISTICS |                         |  |  |  |
|-----------------|-------------------------|--|--|--|
| VISOR           | PET/PC - 0.3 mm         |  |  |  |
| FRAME           | PU (no latex)           |  |  |  |
| STRAP           | White Polyester         |  |  |  |
| SPARE LENS      | No                      |  |  |  |
| PROTECTION      | PPE CAT 2 COVID - EN166 |  |  |  |