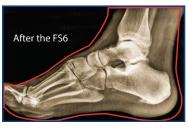

#### PROOF OF CONCEPT

1. Surround tissue is formed and supported for stability

GENTLY LIFTS & STRETCHES
PLANTAR FASCIA

- 2. Fascia is clearly pulled up and stretched
- 3. Achilles is compressed and shaped into the ankle area for extra support
- 4. Compression increases the tissue/fat pads under the heel by 20%

Authentication: The attached images were captured on X-Ray. Im at DeMaine Chiropractic & Rehab Centers, 500 Poinsett Highway, Greenville, South Carolina. As the supervising physician and technician producing the X-ray images, I hereby certify the validity and integrity of these images, captured in a controlled environment. These images are unaffected and in their original state from point of capture to computer screen. I am con-dent these images are representative of the natural condition of the furnam physiology depicted.