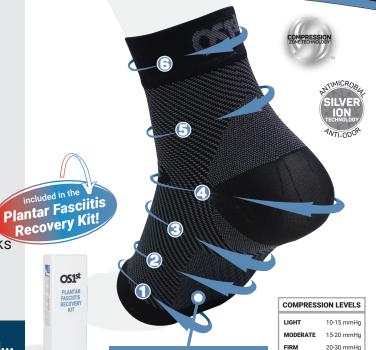

#### **COMPRESSION ZONES**

#### Zone #6

**Light Compression**Comfort band

#### Zone #5

Firm Compression
Achilles support

#### Zone #4

Moderate Compression Shaped-to-fit

#### Zone #3

Firm Compression
Arch lift & support

#### Zone #2

Moderate Compression
Support & stabilize

#### Zone #

Light Compression Comfort band