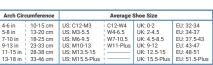

is clearly pulled up and stretched
- 3. Achilles is compressed and shaped into the ankle area for extra support
- 4. Compression increases the tissue/fat pads under the heel by 20%

Authentication: The attached images were captured on X-Ray. Im at DeMaine Chiropractic & Rehab Centers, 500 Poinsett Highway, Greenville, South Carolina. As the supervising physician and technician producing the X-ray images, I hereby certify the validity and integrity of these images, captured in a controlled environment. These images are unaffected and in their original state from point of capture to computer screen. I am con-dent these images are representative of the natural condition of the furnam physiology depicted.

© Copyright 2015 ING Source, Inc.

## Available styles & colors





White

Natural













VIEW OS1st® RETAIL HUB

Assets, training, and much more!

**OS1st.com** 

844-413-5457 info@ingsource.com