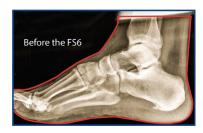

#### PROOF OF CONCEPT

1. Surround tissue is formed and supported for stability

GENTLY LIFTS & STRETCHES
PLANTAR FASCIA

- 2. Fascia is clearly pulled up and stretched
- 3. Achilles is compressed and shaped into the ankle area for extra support
- 4. Compression increases the tissue/fat pads under the heel by 20%

Authentication: The attached images were captured on X-Ray. Im at DeMaine Chiropractic & Rehab Centers, 500 Poinsett Highway, Greenville, South Carolina. As the supervising physician and technician producing the X-ray images, I hereby certify the validity and integrity of these images, captured in a controlled environment. These images are unaffected and in their original state from point of capture to computer screen. I am con-dent these images are representative of the natural condition of the furnam physiology depicted.