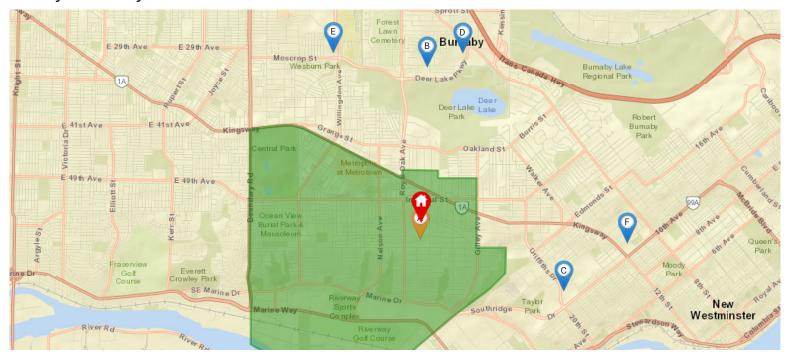

## **Nearby Secondary Schools**

Legend: Q Subject Property

Catchment School

: School 💡 Other Schools

Secondary School Catchment: Burnaby South Secondary School -

| School's<br>Name       | Grades<br>Covered | 2017-<br>2018<br>Rating | 5-year<br>Average<br>Rating | 2017-<br>2018<br>Rank | 5-year<br>Average<br>Rank | City    | Special Notes/Programs                                                                   | Walking<br>Time | Distance | Driving<br>Time | Transit<br>Time |
|------------------------|-------------------|-------------------------|-----------------------------|-----------------------|---------------------------|---------|------------------------------------------------------------------------------------------|-----------------|----------|-----------------|-----------------|
| A Burnaby<br>South     | 8 - 12            | 4.3                     | 4.9                         | 218/251               | 196/246                   | Burnaby | AP Program                                                                               | 12 mins         | 1.0 km   | 2 mins          | 12<br>mins      |
| B Deer<br>Lake SDA     | 8 - 12            | n/a                     | n/a                         | n/a                   | n/a                       | Burnaby | Independent Seventh-day Adventist School                                                 | 43 mins         | 3.4 km   | 8 mins          | 30<br>mins      |
| C Byrne<br>Creek       | 8 - 12            | 4.1                     | 3.4                         | 226/251               | 238/246                   | Burnaby | AP Program; Basketball Academy                                                           | 39 mins         | 3.2 km   | 8 mins          | 23<br>mins      |
| D Burnaby<br>Central   | 8 - 12            | 6.4                     | 5.8                         | 99/251                | 140/246                   | Burnaby | AP Program; Athletic & Visual Performing Arts<br>Program; Hockey Academy; Soccer Academy | 42 mins         | 3.4 km   | 8 mins          | 32<br>mins      |
| E Moscrop              | 8 - 12            | 6.6                     | 6.7                         | 87/251                | 76/246                    | Burnaby | French Immersion; AP Program                                                             | 48 mins         | 3.9 km   | 9 mins          | 27<br>mins      |
| F St<br>Thomas<br>More | 8 - 12            | 8.5                     | 8.5                         | 18/251                | 17/246                    | Burnaby | Catholic Independent School; AP Program                                                  | 46 mins         | 3.8 km   | 9 mins          | 24<br>mins      |