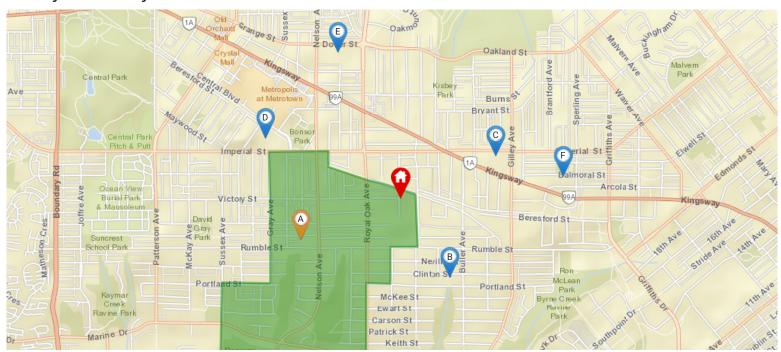

## **Nearby Elementary Schools**

Elementary School Catchment: Nelson Elementary School -

| School's<br>Name         | Grades<br>Covered | 2017-2018<br>Rating | 5-year Average<br>Rating | 2017-2018<br>Rank | 5-year Average<br>Rank | City    | Special<br>Notes/Programs        | Walking<br>Time | Distance | Driving<br>Time | Transit<br>Time |
|--------------------------|-------------------|---------------------|--------------------------|-------------------|------------------------|---------|----------------------------------|-----------------|----------|-----------------|-----------------|
| A Nelson                 | K - 7             | 6.6                 | 6.6                      | 333/955           | 267/805                | Burnaby |                                  | 16 mins         | 1.4 km   | 4 mins          | 12 mins         |
| B Clinton                | K - 7             | 6.9                 | 6.7                      | 261/955           | 257/805                | Burnaby |                                  | 12 mins         | 1.1 km   | 3 mins          | 12 mins         |
| C Windsor                | K - 7             | 5                   | 5.6                      | 694/955           | 487/805                | Burnaby |                                  | 15 mins         | 1.2 km   | 3 mins          | 15 mins         |
| D Maywood                | K - 7             | 5                   | n/a                      | 694/955           | n/a                    | Burnaby | StrongStart                      | 18 mins         | 1.4 km   | 4 mins          | 15 mins         |
| E Marlborough            | K-7               | 7.1                 | 7.7                      | 215/955           | 116/805                | Burnaby | Early & Late French<br>Immersion | 20 mins         | 1.6 km   | 6 mins          | 17 mins         |
| F St Francis de<br>Sales | K - 7             | 8.6                 | 8.9                      | 78/955            | 47/805                 | Burnaby | Catholic Independent<br>School   | 22 mins         | 1.8 km   | 5 mins          | 18 mins         |