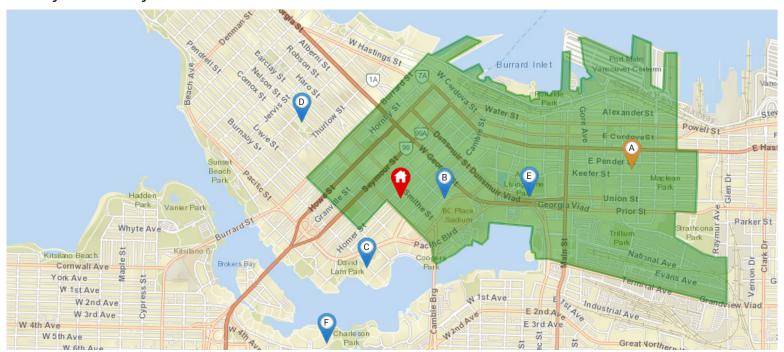

#### **Nearest Schools with Ranking**

# **Nearby Secondary Schools**

**Legend:** • Subject Property

Catchment School

Other Schools

Secondary School Catchment: King George Secondary -

| School's<br>Name             | Grades<br>Covered | 2017-2018<br>Rating | 5-year<br>Average<br>Rating | 2017-<br>2018<br>Rank | 5-year<br>Average<br>Rank | City      | Special Notes/Programs                                                   | Walking<br>Time | Distance | Driving<br>Time | Transi<br>Time |
|------------------------------|-------------------|---------------------|-----------------------------|-----------------------|---------------------------|-----------|--------------------------------------------------------------------------|-----------------|----------|-----------------|----------------|
| A King George                | 8 - 12            | 5.7                 | 5                           | 150/251               | 194/246                   | Vancouver | IB Program (MYP); City School; King<br>George Technology Immersion 8 - 9 | 27 mins         | 2.0 km   | 8 mins          | 24<br>mins     |
| B Westside<br>Preparatory    | 8 - 12            | n/a                 | n/a                         | n/a                   | n/a                       | Vancouver | Private Independent School; AP<br>Program                                | 8 mins          | 0.6 km   | 5 mins          | 8 mins         |
| C Pattison                   | 8 - 12            | n/a                 | n/a                         | n/a                   | n/a                       | Vancouver | Independent High School                                                  | 11 mins         | 0.7 km   | 5 mins          | 11<br>mins     |
| D St John's<br>International | 10 - 12           | n/a                 | n/a                         | n/a                   | n/a                       | Vancouver | Independent School                                                       | 27 mins         | 2.0 km   | 6 mins          | 12<br>mins     |
| E St Patrick's               | 8 - 12            | 4.8                 | 8.4                         | 198/251               | 75/805                    | Vancouver | Catholic Independent School; AP<br>Program                               | 40 mins         | 2.9 km   | 7 mins          | 23<br>mins     |
| F St John's                  | 8 - 12            | 9.6                 | 9.5                         | 8/251                 | 22/805                    | Vancouver | Independent School; IB Program (DP)                                      | 50 mins         | 3.9 km   | 11 mins         | 27<br>mins     |