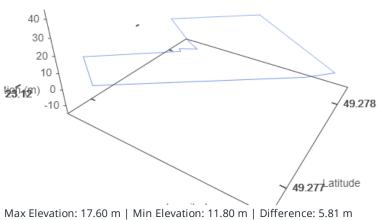

School; King George Technology Immersion

8 - 9

APPROPRIATE

Zoning DD, Downtown District Community Plans(s) NCP: Downtown, not in ALR

Registered Owner HA\*, F\*

Floor Area 561 Ft<sup>2</sup> Max Elevation 17.60 m Year Built 2006 Transit Score Lot Size - Min Elevation 11.80 m Bedrooms 1 WalkScore

# **Property Boundary and Topography**