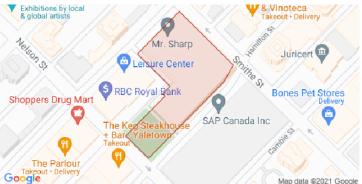

**PROPERTY REPORT** 

# 807-977 MAINLAND ST Vancouver V6B 1T2 Canada

PID: 026-910-411

JULY 12, 2021



Shaun T. Carson eXp Realty 701 W. Georgia St, Vancouver, BC P: +1236-888-8898 shauntcarson@gmail.com http://www.shauntcarson.ca



# Google Views





Shaun T. Carson eXp Realty 701 W. Georgia St, Vancouver, BC P: +1236-888-8898 shauntcarson@gmail.com http://www.shauntcarson.ca







# 807-977 MAINLAND ST Vancouver BC V6B 1T2

PID 026-910-411 Legal Description STRATA LOT 67, PLAN BCS2143, DISTRICT LOT 541,

GROUP 1, NEW WESTMINSTER LAND DISTRICT,
TOGETHER WITH AN INTEREST IN THE COMMON
PROPERTY IN PROPORTION TO THE UNIT ENTITLEMENT
OF THE STRATA LOT AS SHOWN ON FORM 1 OR V, AS

School; King George Technology Immersion

8 - 9

APPROPRIATE

Zoning DD, Downtown District Community Plans(s) NCP: Downtown, not in ALR

Registered Owner HA\*, F\*

Floor Area 561 Ft<sup>2</sup> Max Elevation 17.60 m Year Built 2006 Transit Score Lot Size - Min Elevation 11.80 m Bedrooms 1 WalkScore

Dimensions - Annual Taxes \$1,788.58 Bathrooms 1 Structure STRATA-LOT RESIDENCE (CONDOMINIUM)

**MLS HISTORY** 

Status (Date) DOM LP/SP Firm

V698801 Sold 20/09/2008 173 \$368,000 / \$310,000 Mac