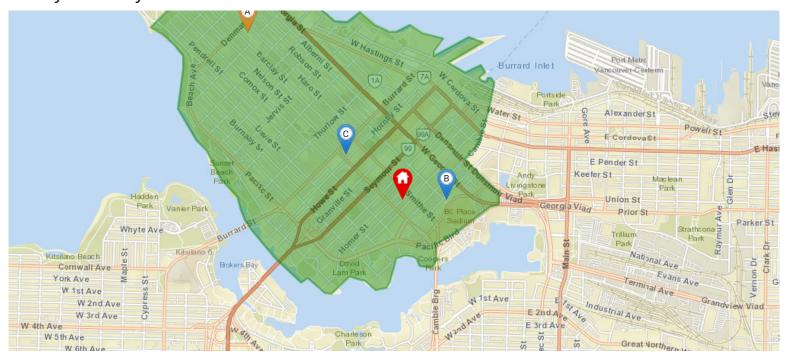

#### **Nearest Schools with Ranking**

## **Nearby Elementary Schools**

Elementary School Catchment: Lord Strathcona Community Elementary -

| School's Name                            | Grades<br>Covered | 2017-<br>2018<br>Rating | 5-year<br>Average<br>Rating | 2017-<br>2018<br>Rank | 5-year<br>Average<br>Rank | City      | Special Notes/Programs                                                  | Walking<br>Time | Distance | Driving<br>Time | Transit<br>Time |
|------------------------------------------|-------------------|-------------------------|-----------------------------|-----------------------|---------------------------|-----------|-------------------------------------------------------------------------|-----------------|----------|-----------------|-----------------|
| A Lord Strathcona                        | K - 7             | n/a                     | n/a                         | n/a                   | n/a                       | Vancouver | Early French Immersion                                                  | 30 mins         | 2.3 km   | 7 mins          | 23<br>mins      |
| B Westside<br>Preparatory                | K - 7             | 6.8                     | n/a                         | 285/955               | n/a                       | Vancouver | Private Independent School                                              | 8 mins          | 0.6 km   | 5 mins          | 8 mins          |
| C Elsie Roy                              | K - 7             | 6.6                     | 6.5                         | 333/955               | 290/805                   | Vancouver | IB Program (MYP)                                                        | 10 mins         | 0.8 km   | 5 mins          | 10<br>mins      |
| D Lord Roberts<br>Annex                  | K - 3             | n/a                     | n/a                         | n/a                   | n/a                       | Vancouver |                                                                         | 17 mins         | 1.1 km   | 5 mins          | 17<br>mins      |
| E International<br>Village<br>Elementary | K - 7             | n/a                     | n/a                         | n/a                   | n/a                       | Vancouver | Opening 2017; Currently part of Lord<br>Strathcona Elementary Catchment | 17 mins         | 1.4 km   | 6 mins          | 14<br>mins      |
| F False Creek                            | K - 7             | n/a                     | n/a                         | n/a                   | n/a                       | Vancouver |                                                                         | 30 mins         | 2.3 km   | 7 mins          | 20<br>mins      |