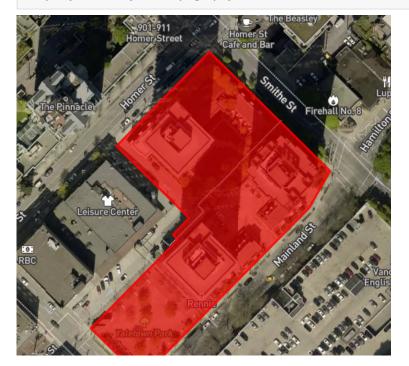

A941746 Vancouver, HA*, F* |
| CANCELLED  | BB267776 Vancouver, WO*, C* |
| CANCELLED  | BA592821 Vancouver, YA*     |

#### **BC LTSA - Notes**

PARCEL IDENTIFIER (PID): 026-910-411

SHORT LEGAL DESCRIPTION:S/BCS2143////67

MARG:

TAXATION AUTHORITY:

1 Vancouver, City of

FULL LEGAL DESCRIPTION: CURRENT

STRATA LOT 67 DISTRICT LOT 541 GROUP 1 NEW WESTMINSTER DISTRICT

STRATA PLAN BCS2143

TOGETHER WITH AN INTEREST IN THE COMMON PROPERTY IN PROPORTION TO THE UNIT

ENTITLEMENT OF THE STRATA LOT AS SHOWN ON FORM V

MISCELLANEOUS NOTES:

SRW PLAN BCP11621

ASSOCIATED PLAN NUMBERS:

STATUTORY RIGHT OF WAY PLAN BCP11621

SUBDIVISION PLAN BCP27180

SUBDIVISION PLAN BCP27183

STRATA PLAN BCS2143

SUBDIVISION PLAN VAP4544

AFB/IFB: MN: Y PE: 0 SL: 1 TI: 1

# **Property Boundary and Topography**





### **Detailed Tax Report**

**Property Information Prop Address** 977 MAINLAND ST UNIT# 807 Jurisdiction CITY OF VANCOUVER Municipality CITY OF VANCOUVER Neighborhood DOWNTOWN SOUTH SubAreaCode VVWYA Area VANCOUVER WEST PropertyID 026-910-411 **BoardCode** ٧ PostalCode V6B 1T2 Property Tax Information TaxRoll Number 029156604670067 \$1,788.58 **Gross Taxes Tax Amount Updated** Tax Year 2021 06/16/2021 More PIDS 026-910-411

| Legal Information |     |       |         |          |         |         |       |          |  |
|-------------------|-----|-------|---------|----------|---------|---------|-------|----------|--|
| PlanNum           | Lot | Block | LotDist | LandDist | Section | Twnship | Range | Meridian |  |
| BCS2143           | 67  |       | 541     | 36       |         |