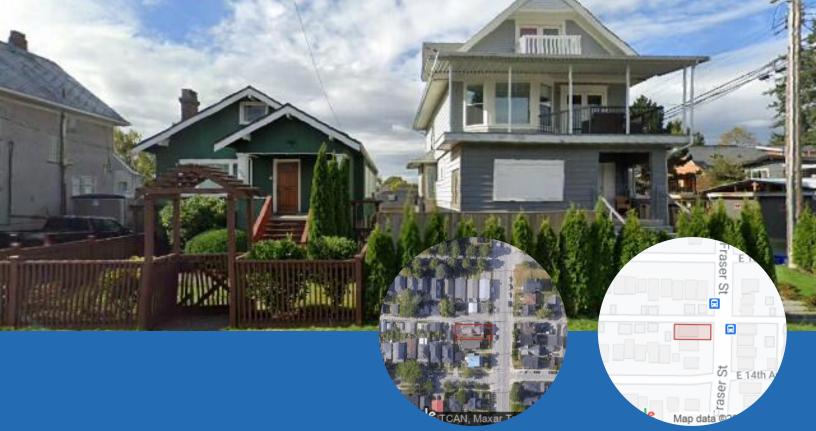

## **PROPERTY REPORT**

2931 FRASER ST Vancouver BC V5T 3W2 Canada PID: 014-103-877

FEBRUARY 4, 2021

Shaun T. Carson eXp Realty 701 W. Georgia St, Vancouver, BC P: +1236-888-8898 shauntcarson@gmail.com http://www.shauntcarson.ca

# 2931 FRASER ST Vancouver BC V5T 3W2

| PID                                  | D 014-103-877                            |                                                |                                  |                                     | LOT 13, BLOCK 175, PLAN VAP2046, DISTRICT LO<br>264A, NEW WESTMINSTER LAND DISTRICT, OF LC<br>C |                                         |                                                                                 |  |  |
|--------------------------------------|------------------------------------------|------------------------------------------------|----------------------------------|-------------------------------------|-------------------------------------------------------------------------------------------------|-----------------------------------------|---------------------------------------------------------------------------------|--|--|
| Zoning<br>Registered Owi             |                                          | -Family Dwelling                               |                                  | Commu                               | nity Plan                                                                                       | s(s) NCP: Mount                         | Pleasant, not in ALR                                                            |  |  |
| Floor Area<br>Lot Size<br>Dimensions | 2965 Ft²<br>4018.82 ft²<br>40.67 x 99 Ft | Max Elevation<br>Min Elevation<br>Annual Taxes | 54.27 m<br>53.76 m<br>\$4,348.49 | Year Built<br>Bedrooms<br>Bathrooms | 1912<br>11<br>4                                                                                 | Transit Score<br>WalkScore<br>Structure | 75 / Excellent Transit<br>88 / Very Walkable<br>RESIDENTIAL DWELLING WITH SUITE |  |  |