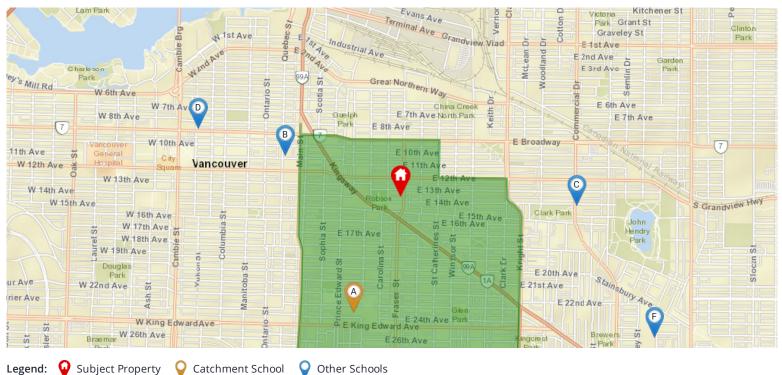

### SCHOOL CATCHMENT

| e |                     | Elementary           | Secondary                                     |
|---|---------------------|----------------------|-----------------------------------------------|
|   | Catchment           | Florence Nightingale | Sir Charles Tupper                            |
|   | 2017-18 F.I. Rating | n/a                  | 4.3                                           |
|   | 2017-18 F.I. Rank   | n/a                  | 218/251                                       |
|   | Special Notes       | StrongStart          | AP Program; Sir Charles<br>Tupper Mini School |

## **Nearby Secondary Schools**

Secondary School Catchment: Sir Charles Tupper Secondary -

| Grades<br>Covered | 2017-2018<br>Rating                              | 5-year<br>Average<br>Rating                                            | 2017-<br>2018<br>Rank                                                                                                                                                            | 5-year<br>Average<br>Rank                                                                                                   | City                                                                                                                                                                                                                                                                                                                       | Special Notes/Programs                                                                                                                                                                                                                                                                                                                                                                                               | Walking<br>Time                                                                                                                                                                                                                                                                                                                                                                                                                                                                                                      | Distance                                                                                                                                                                                                                                                                                                                                                                                                                                                                                                                                  | Driving<br>Time                                                                                                                                                                                                                                                                                                                                                                                                                                                                                                                                                                                                        | Transit<br>Time                                                                                                                                                                                                                                                                                                                                                                                                                                                                                                                                                                                                                                                                                                 |
|-------------------|--------------------------------------------------|------------------------------------------------------------------------|----------------------------------------------------------------------------------------------------------------------------------------------------------------------------------|-----------------------------------------------------------------------------------------------------------------------------|----------------------------------------------------------------------------------------------------------------------------------------------------------------------------------------------------------------------------------------------------------------------------------------------------------------------------|----------------------------------------------------------------------------------------------------------------------------------------------------------------------------------------------------------------------------------------------------------------------------------------------------------------------------------------------------------------------------------------------------------------------|----------------------------------------------------------------------------------------------------------------------------------------------------------------------------------------------------------------------------------------------------------------------------------------------------------------------------------------------------------------------------------------------------------------------------------------------------------------------------------------------------------------------|-------------------------------------------------------------------------------------------------------------------------------------------------------------------------------------------------------------------------------------------------------------------------------------------------------------------------------------------------------------------------------------------------------------------------------------------------------------------------------------------------------------------------------------------|------------------------------------------------------------------------------------------------------------------------------------------------------------------------------------------------------------------------------------------------------------------------------------------------------------------------------------------------------------------------------------------------------------------------------------------------------------------------------------------------------------------------------------------------------------------------------------------------------------------------|-----------------------------------------------------------------------------------------------------------------------------------------------------------------------------------------------------------------------------------------------------------------------------------------------------------------------------------------------------------------------------------------------------------------------------------------------------------------------------------------------------------------------------------------------------------------------------------------------------------------------------------------------------------------------------------------------------------------|
| 8 - 12            | 4.3                                              | 5.3                                                                    | 218/251                                                                                                                                                                          | 174/246                                                                                                                     | Vancouver                                                                                                                                                                                                                                                                                                                  | AP Program; Sir Charles Tupper Mini<br>School                                                                                                                                                                                                                                                                                                                                                                        | 20 mins                                                                                                                                                                                                                                                                                                                                                                                                                                                                                                              | 1.5 km                                                                                                                                                                                                                                                                                                                                                                                                                                                                                                                                    | 4 mins                                                                                                                                                                                                                                                                                                                                                                                                                                                                                                                                                                                                                 | 11<br>mins                                                                                                                                                                                                                                                                                                                                                                                                                                                                                                                                                                                                                                                                                                      |
| 8 - 12            | 4.8                                              | 8.4                                                                    | 198/251                                                                                                                                                                          | 75/805                                                                                                                      | Vancouver                                                                                                                                                                                                                                                                                                                  | Catholic Independent School; AP<br>Program                                                                                                                                                                                                                                                                                                                                                                           | 16 mins                                                                                                                                                                                                                                                                                                                                                                                                                                                                                                              | 1.2 km                                                                                                                                                                                                                                                                                                                                                                                                                                                                                                                                    | 5 mins                                                                                                                                                                                                                                                                                                                                                                                                                                                                                                                                                                                                                 | 14<br>mins                                                                                                                                                                                                                                                                                                                                                                                                                                                                                                                                                                                                                                                                                                      |
| 8 - 12            | 8.5                                              | 9.2                                                                    | 18/251                                                                                                                                                                           | 35/805                                                                                                                      | Vancouver                                                                                                                                                                                                                                                                                                                  | Independent School; IB Program (DP)                                                                                                                                                                                                                                                                                                                                                                                  | 21 mins                                                                                                                                                                                                                                                                                                                                                                                                                                                                                                              | 1.7 km                                                                                                                                                                                                                                                                                                                                                                                                                                                                                                                                    | 5 mins                                                                                                                                                                                                                                                                                                                                                                                                                                                                                                                                                                                                                 | 20<br>mins                                                                                                                                                                                                                                                                                                                                                                                                                                                                                                                                                                                                                                                                                                      |
| 10 - 12           | n/a                                              | n/a                                                                    | n/a                                                                                                                                                                              | n/a                                                                                                                         | Vancouver                                                                                                                                                                                                                                                                                                                  | Independent School                                                                                                                                                                                                                                                                                                                                                                                                   | 25 mins                                                                                                                                                                                                                                                                                                                                                                                                                                                                                                              | 2.0 km                                                                                                                                                                                                                                                                                                                                                                                                                                                                                                                                    | 7 mins                                                                                                                                                                                                                                                                                                                                                                                                                                                                                                                                                                                                                 | 16<br>mins                                                                                                                                                                                                                                                                                                                                                                                                                                                                                                                                                                                                                                                                                                      |
| 8 - 12            | 4.5                                              | 3.8                                                                    | 212/251                                                                                                                                                                          | 233/246                                                                                                                     | Vancouver                                                                                                                                                                                                                                                                                                                  | IB Program (DP); Hockey Academy 8 -<br>12; Venture Program 8 - 10                                                                                                                                                                                                                                                                                                                                                    | 41 mins                                                                                                                                                                                                                                                                                                                                                                                                                                                                                                              | 3.4 km                                                                                                                                                                                                                                                                                                                                                                                                                                                                                                                                    | 9 mins                                                                                                                                                                                                                                                                                                                                                                                                                                                                                                                                                                                                                 | 34<br>mins                                                                                                                                                                                                                                                                                                                                                                                                                                                                                                                                                                                                                                                                                                      |
| 8 - 12            | 4.7                                              | 5.5                                                                    | 203/251                                                                                                                                                                          | 163/246                                                                                                                     | Vancouver                                                                                                                                                                                                                                                                                                                  | AP Program; Gladstone Mini School 8 -<br>9                                                                                                                                                                                                                                                                                                                                                                           | 37 mins                                                                                                                                                                                                                                                                                                                                                                                                                                                                                                              | 2.9 km                                                                                                                                                                                                                                                                                                                                                                                                                                                                                                                                    | 7 mins                                                                                                                                                                                                                                                                                                                                                                                                                                                                                                                                                                                                                 | 22<br>mins                                                                                                                                                                                                                                                                                                                                                                                                                                                                                                                                                                                                                                                                                                      |
|                   | Covered<br>8-12<br>8-12<br>8-12<br>10-12<br>8-12 | Covered Rating   8-12 4.3   8-12 4.8   8-12 8.5   10-12 n/a   8-12 4.5 | Covered     Rating     Average<br>Rating       8-12     4.3     5.3       8-12     4.8     8.4       8-12     8.5     9.2       10-12     n/a     n/a       8-12     4.5     3.8 | CoveredRatingÁverage<br>Rating2018<br>Rank8-124.35.3218/2518-124.88.4198/2518-128.59.218/25110-12n/an/an/a8-124.53.8212/251 | Covered     Rating     Average<br>Rating     2018<br>Rank     Average<br>Rank       8-12     4.3     5.3     218/251     174/246       8-12     4.8     8.4     198/251     75/805       8-12     8.5     9.2     18/251     35/805       10-12     n/a     n/a     n/a       8-12     4.5     3.8     212/251     233/246 | Covered     Rating     Average<br>Rating     2018<br>Rank     Average<br>Rank     Average<br>Rank       8-12     4.3     5.3     218/251     174/246     Vancouver       8-12     4.8     8.4     198/251     75/805     Vancouver       8-12     8.5     9.2     18/251     35/805     Vancouver       10-12     n/a     n/a     n/a     Vancouver       8-12     4.5     3.8     212/251     233/246     Vancouver | CoveredRatingAverage<br>Rating2018<br>RankAverage<br>Rank8 - 124.35.3218/251174/246Vancouver AP Program; Sir Charles Tupper Mini<br>School8 - 124.88.4198/25175/805Vancouver Catholic Independent School; AP<br>Program8 - 128.59.218/25135/805Vancouver Independent School; IB Program (DP)10 - 12n/an/an/aVancouver Independent School8 - 124.53.8212/251233/246Vancouver IB Program (DP); Hockey Academy 8-<br>12; Venture Program 8 - 108 - 124.75.5203/251163/246Vancouver AP Program; Gladstone Mini School 8- | CoveredRatingAverage<br>Rating2018<br>RankAverage<br>RankTime8 - 124.35.3218/251174/246Vancouver AP Program; Sir Charles Tupper Mini<br>School20 mins8 - 124.88.4198/25175/805Vancouver Catholic Independent School; AP<br>Program16 mins8 - 128.59.218/25135/805Vancouver Independent School; IB Program (DP)21 mins10 - 12n/an/an/aVancouver Independent School25 mins8 - 124.53.8212/251233/246Vancouver IB Program (DP); Hockey Academy 8 - 1041 mins8 - 124.75.5203/251163/246Vancouver AP Program; Gladstone Mini School8 - 37 mins | CoveredRatingAverage<br>Rating2018<br>RankAverage<br>RankAverage<br>RankTime8-124.35.3218/251174/246Vancouver AP Program; Sir Charles Tupper Mini<br>School20 mins1.5 km8-124.88.4198/25175/805Vancouver Catholic Independent School; AP<br>Program16 mins1.2 km8-128.59.218/25135/805Vancouver Independent School; IB Program (DP)21 mins1.7 km10-12n/an/an/an/aVancouver Independent School25 mins2.0 km8-124.53.8212/251233/246Vancouver IB Program (DP); Hockey Academy 8-<br>12; Venture Program 8-1041 mins3.4 km8-124.75.5203/251163/246Vancouver AP Program; Gladstone Mini School 8-<br>37 mins3.7 mins2.9 km | Covered<br>RatingAverage<br>Rating2018<br>RankAverage<br>RankAverage<br>RankTimeTimeTime8-124.35.3218/251174/246Vancouver<br>SchoolAP Program; Sir Charles Tupper Mini<br>School20 mins1.5 km4 mins8-124.88.4198/25175/805Vancouver<br>ProgramCatholic Independent School; AP<br>Program16 mins1.2 km5 mins8-128.59.218/25135/805Vancouver<br>VancouverIndependent School; IB Program (DP)21 mins1.7 km5 mins10-12n/an/an/an/aVancouver<br>VancouverIndependent School25 mins2.0 km7 mins8-124.53.8212/251233/246Vancouver<br>VancouverIB Program (DP); Hockey Academy 8-<br>12; Venture Program 8-1041 mins3.4 km9 mins8-124.75.5203/251163/246Vancouver AP Program; Gladstone Mini Schools37 mins2.9 km7 mins |