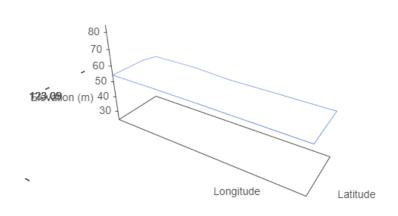

## Property Boundary and Topography

Max Elevation: 54.41 m | Min Elevation: 53.76 m | Difference: 0.66 m