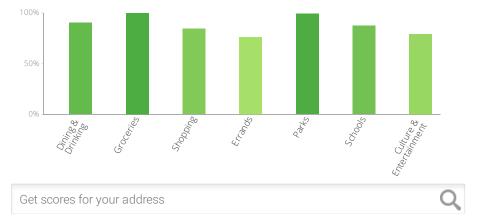

#### The Walk Score here is 88 out of 100 based on these categories. View a map of what's nearby.