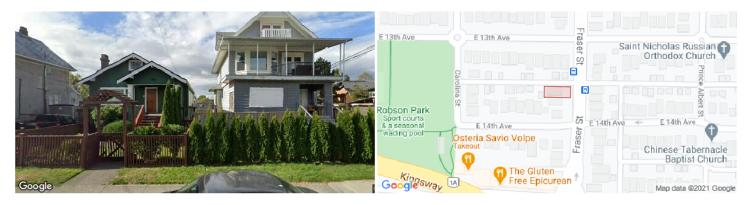

## **PROPERTY REPORT**

2931 FRASER ST Vancouver BC V5T 3W2 Canada PID: 014-103-877

FEBRUARY 4, 2021

Shaun T. Carson eXp Realty 701 W. Georgia St, Vancouver, BC P: +1236-888-8898 shauntcarson@gmail.com http://www.shauntcarson.ca

# 2931 FRASER ST Vancouver BC V5T 3W2

| PID                                  | D 014-103-877                            |                                                |                                  |                                     | LOT 13, BLOCK 175, PLAN VAP2046, DISTRICT LO<br>264A, NEW WESTMINSTER LAND DISTRICT, OF LC<br>C |                                         |                                                                                 |  |  |
|--------------------------------------|------------------------------------------|------------------------------------------------|----------------------------------|-------------------------------------|-------------------------------------------------------------------------------------------------|-----------------------------------------|---------------------------------------------------------------------------------|--|--|
| Zoning<br>Registered Owi             |                                          | -Family Dwelling                               |                                  | Commu                               | nity Plan                                                                                       | s(s) NCP: Mount                         | Pleasant, not in ALR                                                            |  |  |
| Floor Area<br>Lot Size<br>Dimensions | 2965 Ft²<br>4018.82 ft²<br>40.67 x 99 Ft | Max Elevation<br>Min Elevation<br>Annual Taxes | 54.27 m<br>53.76 m<br>\$4,348.49 | Year Built<br>Bedrooms<br>Bathrooms | 1912<br>11<br>4                                                                                 | Transit Score<br>WalkScore<br>Structure | 75 / Excellent Transit<br>88 / Very Walkable<br>RESIDENTIAL DWELLING WITH SUITE |  |  |