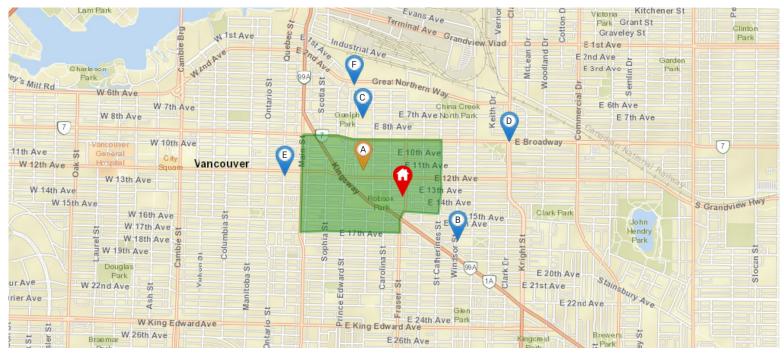

### SCHOOL CATCHMENT

| e |                     | Elementary           | Secondary                                     |
|---|---------------------|----------------------|-----------------------------------------------|
|   | Catchment           | Florence Nightingale | Sir Charles Tupper                            |
|   | 2017-18 F.I. Rating | n/a                  | 4.3                                           |
|   | 2017-18 F.I. Rank   | n/a                  | 218/251                                       |
|   | Special Notes       | StrongStart          | AP Program; Sir Charles<br>Tupper Mini School |

## **Nearby Elementary Schools**

Legend: 😡 Subject Property 💊 Catchment School ♀ Other Schools

Elementary School Catchment: Florence Nightingale Elementary -

| School's Name             | Grades<br>Covered | 2017-2018<br>Rating | 5-year Average<br>Rating | 2017-2018<br>Rank | 5-year Average<br>Rank | City      | Special<br>Notes/Programs      | Walking<br>Time | Distance | Driving<br>Time | Transi<br>Time |
|---------------------------|-------------------|---------------------|--------------------------|-------------------|------------------------|-----------|--------------------------------|-----------------|----------|-----------------|----------------|
| A Florence<br>Nightingale | K - 7             | n/a                 | n/a                      | n/a               | n/a                    | Vancouver | StrongStart                    | 6 mins          | 0.5 km   | 2 mins          | 6 mins         |
| B Charles Dickens         | K - 7             | n/a                 | n/a                      | n/a               | n/a                    | Vancouver |                                | 9 mins          | 0.7 km   | 3 mins          | 9 mins         |
| C Mount<br>Pleasant       | K - 7             | n/a                 | n/a                      | n/a               | n/a                    | Vancouver | StrongStart                    | 12 mins         | 1.0 km   | 5 mins          | 9 mins         |
| D Queen<br>Alexandra      | K - 7             | n/a                 | n/a                      | n/a               | n/a                    | Vancouver | StrongStart                    | 16 mins         | 1.3 km   | 4 mins          | 11 mins        |
| E St Patrick's            | K - 7             | 8                   | 8.4                      | 114/955           | 75/805                 | Vancouver | Catholic<br>Independent School | 16 mins         | 1.2 km   | 5 mins          | 16 mins        |
| F St Francis<br>Xavier    | K - 7             | 9.2                 | 9                        | 43/955            | 39/805                 | Vancouver | Independent<br>Catholic School | 18 mins         | 1.5 km   | 6 mins          | 13 mins        |