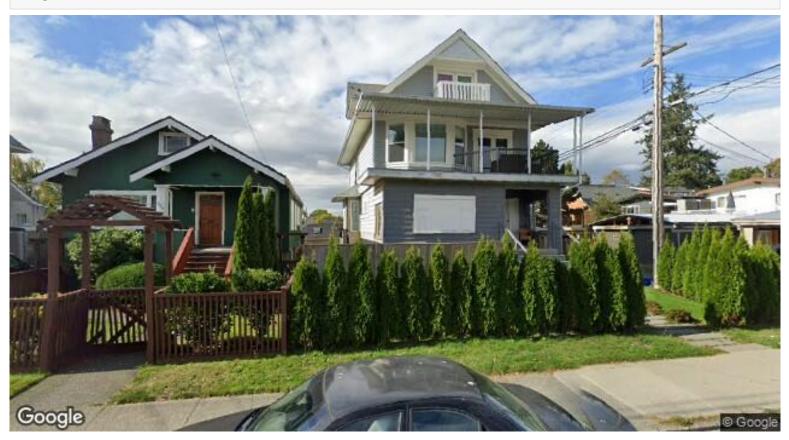

## **PROPERTY REPORT**

2931 FRASER ST Vancouver BC V5T 3W2 Canada PID: 014-103-877

FEBRUARY 4, 2021

Shaun T. Carson eXp Realty 701 W. Georgia St, Vancouver, BC P: +1236-888-8898 shauntcarson@gmail.com http://www.shauntcarson.ca

# 2931 FRASER ST Vancouver BC V5T 3W2

| PID                                  | D 014-103-877                            |                                                |                                  |                                     | LOT 13, BLOCK 175, PLAN VAP2046, DISTRICT LO<br>264A, NEW WESTMINSTER LAND DISTRICT, OF LC<br>C |                                         |                                                                                 |  |  |
|--------------------------------------|------------------------------------------|------------------------------------------------|----------------------------------|-------------------------------------|-------------------------------------------------------------------------------------------------|-----------------------------------------|---------------------------------------------------------------------------------|--|--|
| Zoning<br>Registered Owi             |                                          | -Family Dwelling                               |                                  | Commu                               | nity Plan                                                                                       | s(s) NCP: Mount                         | Pleasant, not in ALR                                                            |  |  |
| Floor Area<br>Lot Size<br>Dimensions | 2965 Ft²<br>4018.82 ft²<br>40.67 x 99 Ft | Max Elevation<br>Min Elevation<br>Annual Taxes | 54.27 m<br>53.76 m<br>\$4,348.49 | Year Built<br>Bedrooms<br>Bathrooms | 1912<br>11<br>4                                                                                 | Transit Score<br>WalkScore<br>Structure | 75 / Excellent Transit<br>88 / Very Walkable<br>RESIDENTIAL DWELLING WITH SUITE |  |  |