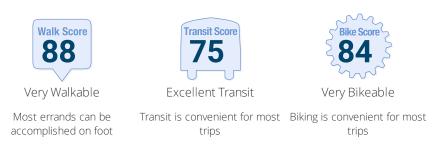

#### The Walk Score here is 88 out of 100 based on these categories. View a map of what's nearby.