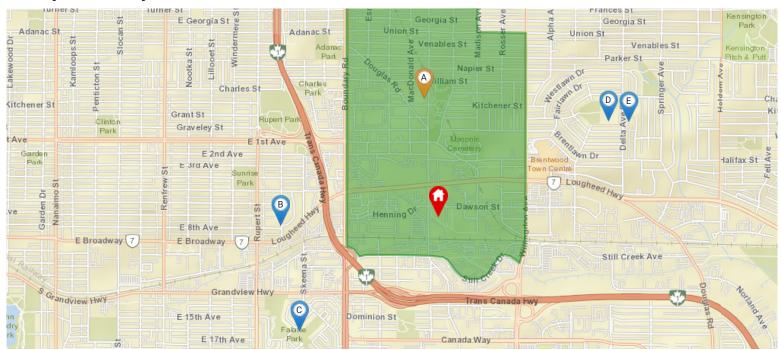

#### **Nearby Elementary Schools**

Elementary School Catchment: Kitchener Elementary School -

| School's<br>Name         | Grades<br>Covered | 2017-2018<br>Rating | 5-year Average<br>Rating | 2017-2018<br>Rank | 5-year Average<br>Rank | City      | Special<br>Notes/Programs       | Walking<br>Time | Distance | Driving<br>Time | Transit<br>Time |
|--------------------------|-------------------|---------------------|--------------------------|-------------------|------------------------|-----------|---------------------------------|-----------------|----------|-----------------|-----------------|
| A Kitchener              | K - 7             | 7                   | 6.6                      | 237/955           | 267/805                | Burnaby   | StrongStart                     | 16 mins         | 1.0 km   | 4 mins          | 5 mins          |
| B Thunderbird            | K - 7             | n/a                 | n/a                      | n/a               | n/a                    | Vancouver | StrongStart                     | 24 mins         | 1.8 km   | 5 mins          | 13 mins         |
| C Vancouver<br>Christian | K - 8             | 9.2                 | 8.9                      | 43/955            | 47/805                 | Vancouver | Christian<br>Independent School | 30 mins         | 2.2 km   | 8 mins          | 21 mins         |
| D Brentwood<br>Park      | K - 7             | 6.4                 | 7                        | 376/955           | 196/805                | Burnaby   |                                 | 32 mins         | 2.4 km   | 7 mins          | 17 mins         |
| E Holy Cross             | K - 7             | 10                  | 10                       | 1/955             | 1/805                  | Burnaby   | Catholic Independent<br>School  | 32 mins         | 2.3 km   | 6 mins          | 16 mins         |
| F Renfrew                | K - 7             | 5.8                 | 5.5                      | 512/955           | 508/805                | Vancouver | Montessori                      | 40 mins         | 2.9 km   | 8 mins          | 22 mins         |