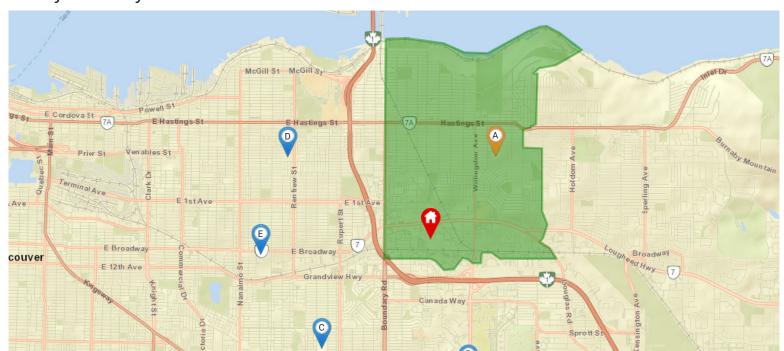

## **Nearby Secondary Schools**

Subject Property

Catchment School

Other Schools

Secondary School Catchment: Alpha Secondary School -

| School's<br>Name         | Grades<br>Covered | 2017-2018<br>Rating | 5-year<br>Average<br>Rating | 2017-<br>2018<br>Rank | 5-year<br>Average<br>Rank | City      | Special Notes/Programs                                                         | Walking<br>Time | Distance | Driving<br>Time | Transit<br>Time |
|--------------------------|-------------------|---------------------|-----------------------------|-----------------------|---------------------------|-----------|--------------------------------------------------------------------------------|-----------------|----------|-----------------|-----------------|
| A Alpha                  | 8 - 12            | 5.4                 | 4.7                         | 167/251               | 206/246                   | Burnaby   | French Immersion; AP Program                                                   | 33 mins         | 2.4 km   | 7 mins          | 23<br>mins      |
| B Moscrop                | 8 - 12            | 6.6                 | 6.7                         | 87/251                | 76/246                    | Burnaby   | French Immersion; AP Program                                                   | 37 mins         | 2.8 km   | 7 mins          | 22<br>mins      |
| C Windermere             | 8 - 12            | 5.2                 | 6.8                         | 175/251               | 232/805                   | Vancouver | AP Program; Leadership Program; Athena<br>Arts 8 - 10                          | 47 mins         | 3.4 km   | 10 mins         | 22<br>mins      |
| D Notre Dame             | 8 - 12            | 7.9                 | 5.4                         | 26/251                | 541/805                   | Vancouver | Catholic Independent School                                                    | 48 mins         | 3.5 km   | 9 mins          | 23<br>mins      |
| E Vancouver<br>Technical | 8 - 12            | 5.1                 | 6.3                         | 180/251               | 103/246                   | Vancouver | French Immersion; AP Program; Summit<br>Program 8 - 10; Flex Humanities 8 - 10 | 46 mins         | 3.5 km   | 10 mins         | 21<br>mins      |
| F Deer Lake<br>SDA       | 8 - 12            | n/a                 | n/a                         | n/a                   | n/a                       | Burnaby   | Independent Seventh-day Adventist<br>School                                    | 57 mins         | 4.5 km   | 10 mins         | 33<br>mins      |