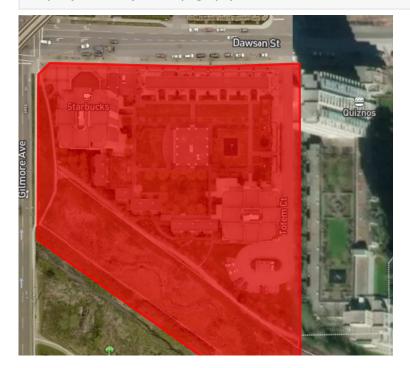

| Assessment    | 2021       | \$528,000 | 2.52 %   | Catchm ent          | Kitchener  | Alpha      |
| Sales History | 29/04/2019 | \$515,000 | 55.59 %  | 2017-18 F.I. Rating | 7          | 5.4        |
|               | 24/06/2010 | \$331,000 | 72.94 %  | 2017-18 F.I. Rank   | 237/955    | 167/251    |
|               |            |           |          |                     |            |            |

20/04/2006 \$191,400 **Special Notes** StrongStart French Immersion; AP

Program

ASSESSMENT

The enclosed information, while dee new ELECTIONS

2020 2021 % Change No records found for this parcel

 Land
 \$302,000
 \$340,000
 12.58 %

 Total
 \$488,000
 \$528,000
 8.20 %

The enclosed information, while deemed to be correct, is not guaranteed.

### **Property Boundary and Topography**





#### **Detailed Tax Report**

**Property Information Prop Address** 4118 DAWSON ST UNIT# 1603 Jurisdiction CITY OF BURNABY Municipality CITY OF BURNABY Neighborhood BRENTWOOD - STRATA **BURNABY NORTH** SubAreaCode VBNBP Area PropertyID 026-552-469 **BoardCode** ٧ PostalCode V5C 0A3 Property Tax Information 137041180272 TaxRoll Number **Gross Taxes** \$1,553.87 Tax Year 2020 **Tax Amount Updated** 08/16/2020 More PIDS 026-552-469

More PIDS2

| Legal Information |     |       |         |          |         |         |       |          |  |  |
|-------------------|-----|-------|---------|----------|---------|---------|-------|----------|--|--|
| PlanNum           | Lot | Block | LotDist | LandDist | Section | Twnship | Range | Meridian |  |  |
| BCS1666           | 272 |       | 119