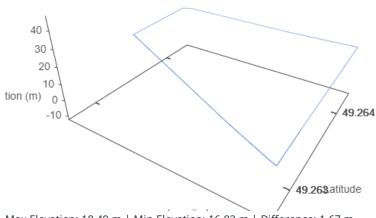

Family Residential;

Community Plan: Brentwood Town Centre

Land Use Designation: Medium Density Mixed Use,

not in ALR

Registered Owner SI\*, A\*

Floor Area 628 Ft<sup>2</sup> Max Elevation 18.49 m Year Built 2006 Transit Score Lot Size - Min Elevation 16.82 m Bedrooms 1 WalkScore

### **Property Boundary and Topography**