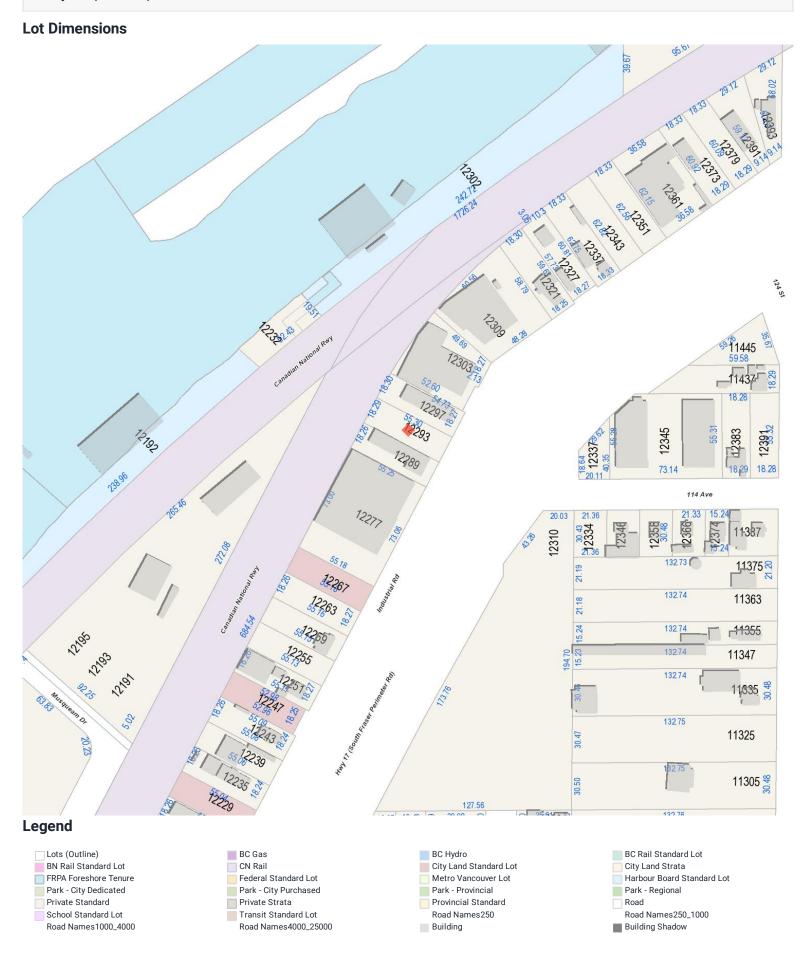

## **Property Boundary and Topography**

Max Elevation: 4.44 m | Min Elevation: 3.48 m | Difference: 0.96 m  $\,$ 

More PIDS2

| Legal Information     |     |       |         |          |         |         |       |          |  |
|-----------------------|-----|-------|---------|----------|---------|---------|-------|----------|--|
| PlanNum               | Lot | Block | LotDist | LandDist | Section | Twnship | Range | Meridian |  |
| NWP1755               | 27  | 5     |         | 36       | 7       |         | 2     |          |  |
| Legal FullDescription |     |       |         |          |         |         |       |          |  |

LOT 27, BLOCK 5, PLAN NWP1755, SECTION 7, RANGE 2, NEW WESTMINSTER LAND DISTRICT

**Land & Building Information** 

WidthDepthLot Size10873 SQUARE FEETLand Use

Actual Use INDUSTRIAL (VACANT)

**Year Built** 