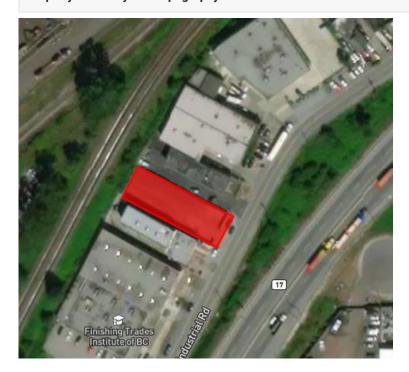

**PROPERTY REPORT** 

# 12293 INDUSTRIAL RD Surrey BC V3V 3S4 Canada

PID: 000-536-083

**DECEMBER 1, 2020** 



Shaun T. Carson eXp Realty 701 W. Georgia St, Vancouver, BC P: +1236-888-8898 shauntcarson@gmail.com http://www.shauntcarson.ca



## **Google Views**



## **Property Boundary and Topography**





Max Elevation: 4.44 m | Min Elevation: 3.48 m | Difference: 0.96 m  $\,$ 

#### **Detailed Tax Report**

 Property Information

 Prop Address
 12293 INDUSTRIAL RD

 Jurisdiction
 CITY OF SURREY

Municipality CITY OF SURREY Neighborhood BRIDGEVIEW INDUST-E OF KG HWY

 Area
 NORTH SURREY
 SubAreaCode
 F21

 PropertyID
 000-536-083
 BoardCode
 F

 PostalCode
 V3V 3S4
 F

**Property Tax Information** 

 TaxRoll Number
 2070260021
 Gross Taxes
 \$6,655.47

 Tax Year
 2020
 Tax Amount Updated
 10/16/2020

More PIDS 000-536-083

More PIDS2

| Legal Information     |     |       |         |          |         |         |       |          |  |
|-----------------------|-----|-------|---------|----------|---------|---------|-------|----------|--|
| PlanNum               | Lot | Block | LotDist |