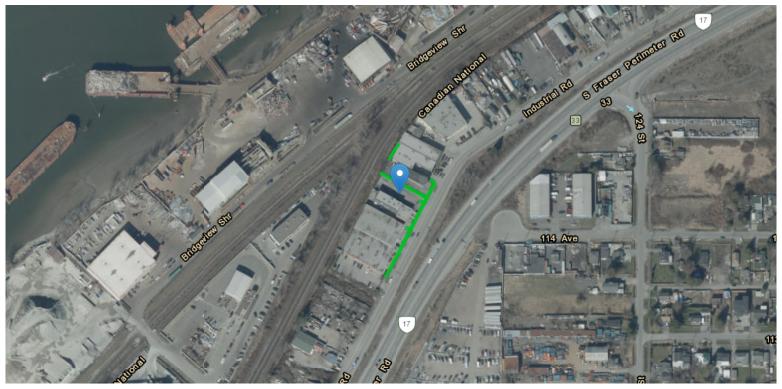

## **Google Views**

### **Easements and Rights of Way**

The map shows easements in blue and rights of way in green.

| Zoning Bylaws                    |                              |  |  |  |  |
|----------------------------------|------------------------------|--|--|--|--|
| Zone Code                        | IL                           |  |  |  |  |
| Zone Description                 | Light Impact Industrial Zone |  |  |  |  |
| WEBLINK                          | Open Zone PDF                |  |  |  |  |
| Lot Type                         |                              |  |  |  |  |
| Official Community Plans         |                              |  |  |  |  |
| Land Use                         | Industrial                   |  |  |  |  |
| Neighbourhood Concept Plans      |                              |  |  |  |  |
| Message                          | No plan available.           |  |  |  |  |
| Local Area Plan                  |                              |  |  |  |  |
| Message                          | Not found.                   |  |  |  |  |
| Secondary Plan Boundaries        |                              |  |  |  |  |
| Message                          | Not found.                   |  |  |  |  |
| Suburban Density Exception Areas |                              |  |  |  |  |
| Message                          | Not found.                   |  |  |  |  |