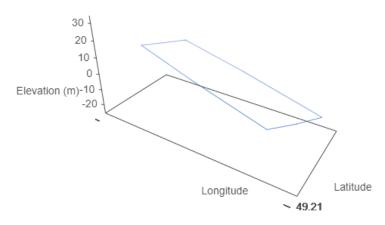

## **Property Boundary and Topography**

Max Elevation: 4.44 m | Min Elevation: 3.48 m | Difference: 0.96 m  $\,$ 