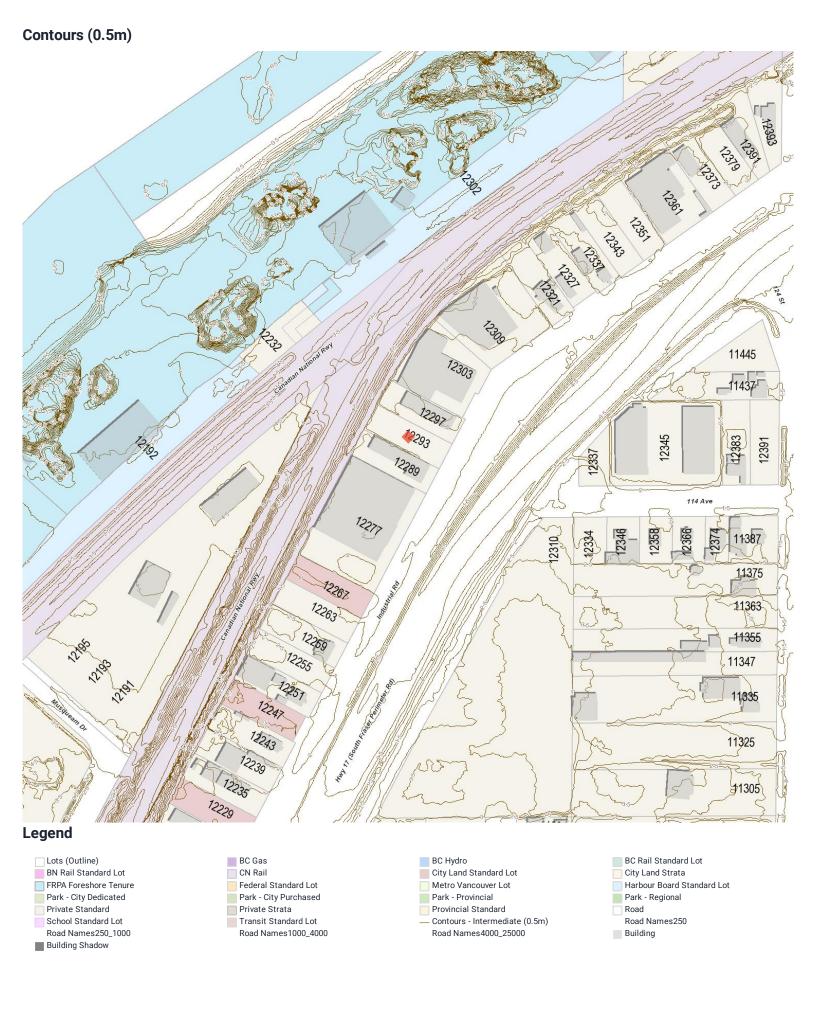

## **Property Boundary and Topography**

Max Elevation: 4.44 m | Min Elevation: 3.48 m | Difference: 0.96 m  $\,$ 