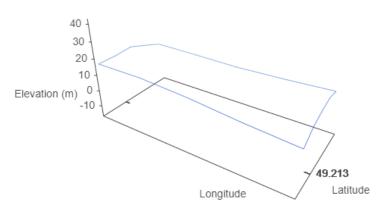

# **Property Boundary and Topography**

Max Elevation: 17.85 m | Min Elevation: 7.81 m | Difference: 10.04 m  $\,$ 