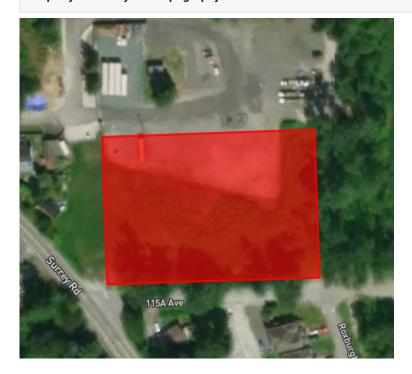

**PROPERTY REPORT** 

11584 147 ST Surrey BC

Canada

PID: 001-339-869

**OCTOBER 5, 2020** 



Shaun T. Carson eXp Realty 701 W. Georgia St, Vancouver, BC P: +1236-888-8898 shauntcarson@gmail.com http://www.shauntcarson.ca



# **Google Views**



# **Property Boundary and Topography**





Max Elevation: 17.85 m | Min Elevation: 7.81 m | Difference: 10.04 m  $\,$ 

#### **Detailed Tax Report**

**Property Information Prop Address** 11584 147 ST Jurisdiction

CITY OF SURREY Municipality Neighborhood N. WHALLEY/BRIDGEVIEW CITY OF SURREY

SubAreaCode Area **NORTH SURREY** F22 **PropertyID** 001-339-869 **BoardCode** F

**PostalCode** 

**Property Tax Information** 

TaxRoll Number 4000505026 **Gross Taxes** \$1,516.72 Tax Year 2019 **Tax Amount Updated** 06/16/2019

**More PIDS** 001-339-869

More PIDS2

| Legal Information |     |       |         |          |         |         |       |          |
|-------------------|-----|-------|---------|----------|---------|---------|-------|----------|
| PlanNum           | Lot | Block | LotDist | LandDist | Section | Twnship | Range