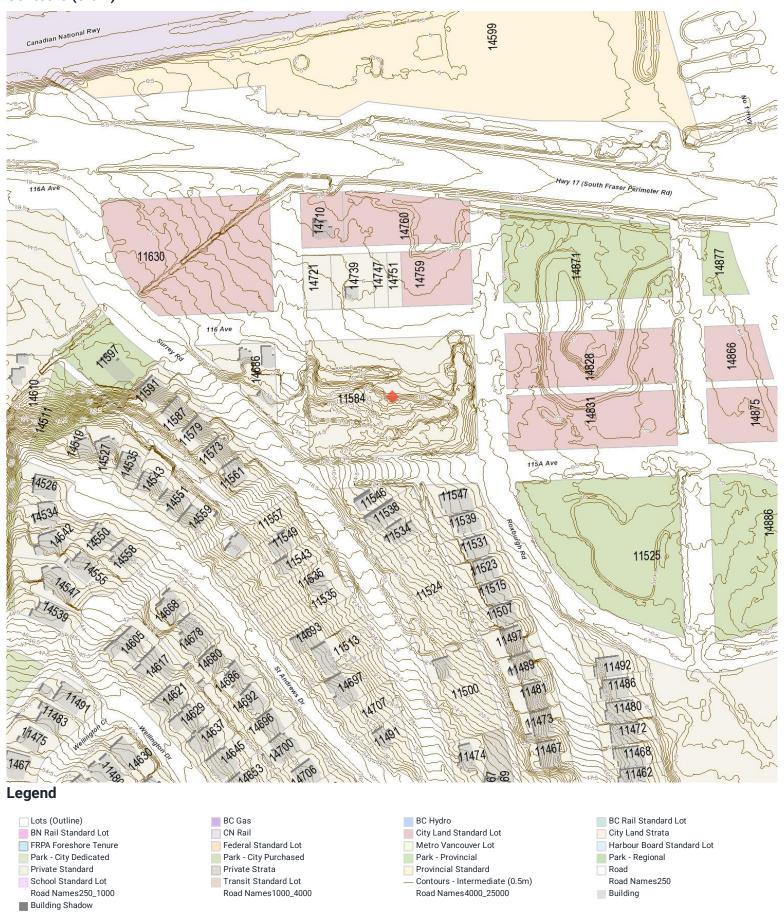

# **Property Boundary and Topography**

Max Elevation: 17.85 m | Min Elevation: 7.81 m | Difference: 10.04 m  $\,$ 

# Contours (0.5m)