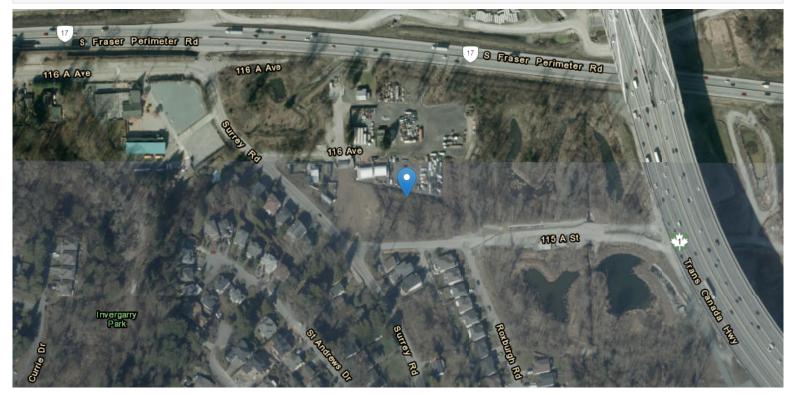

00.00 \$0.00 \$0.00 \$0.00 \$631,700.00 School Taxable Totals **Gross LandSch Gross ImproveSch Exempt LandSch Exempt ImproveSch School Total** \$631,700.00 \$0.00 \$0.00 \$0.00 \$631,700.00

Sales History Information Sale Date Sale Price **Document Num** SaleTransaction Type 7/16/1991 \$75,000.00 BE147631 VACANT SINGLE PROPERTY TRANSACTION 2/28/1985 \$35,000.00 Y35849E VACANT SINGLE PROPERTY TRANSACTION **REJECT - NOT SUITABLE FOR SALES** 11/11/1911 \$0.00 247756E

**ANALYSIS** 

## **Surrey Property Information Report**

#### Servicing Details

NCP Details

 Land Use
 NCP Name
 % of Lot

 Not in NCP
 100

OCP Details

Land Use % of Lot Industrial 100

Zoning Details

Zone Description % of Lot Bylaws Land Use Contract

RA One Acre Residential Zone 100

## Surrey Open Data: Zone, NCP, OCP



## **Easements and Rights of Way**

The map shows easements in blue and rights of way in green.

| Zoning Bylaws                    |                           |  |  |  |  |  |
|----------------------------------|---------------------------|--|--|--|--|--|
| Zone Code                        | RA                        |  |  |  |  |  |
| Zone Description                 | One Acre Residential Zone |  |  |  |  |  |
| WEBLINK                          | Open Zone PDF             |  |  |  |  |  |
| Lot Type                         |                           |  |  |  |  |  |
| Official Community Plans         |                           |  |  |  |  |  |
| Land Use                         | Industrial                |  |  |  |  |  |
| Neighbourhood Concept Plans      |