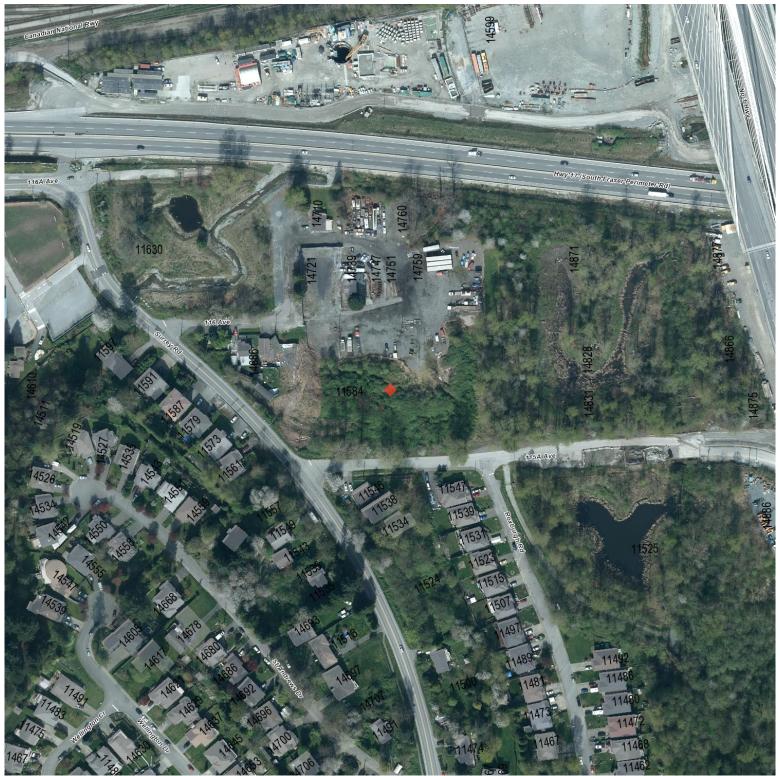

|  |  |  |  |
| Message                          | Not found.                |  |  |  |  |  |
| Secondary Plan Boundaries        |                           |  |  |  |  |  |
| Message                          | Not found.                |  |  |  |  |  |
| Suburban Density Exception Areas |                           |  |  |  |  |  |
| Message                          | Not found.                |  |  |  |  |  |

#### Surrey GIS (COSMOS)

#### **Lot Dimensions**



#### **Land Development Application** Canadian National Rwy 98-0006-00 No 1 HWY Hwy\_1.7-(South Fraser Perimeter Rd) 116A Ave 04-0125-00 20-0214-00 116 Ave 93-1500 11584 13-0165-00 115A Ave 14534-00 89-0432-00 0377-00 99 02 44-00 91-49-524 15,0062-00 1/1497 91-4519-00 93-0132-00 1/1475 95-0259-00 91-0394-00



## **Aerial View**



# Legend

- Lots (Outline)
  BN Rail Standard Lot
- FRPA Foreshore Tenure
- Park City Dedicated Private Standard
- School Standard Lot
- Blue: Band\_3 Road Names4000\_25000
- BC Gas
- CN Rail
- Federal Standard Lot Park City Purchased
- Private Strata
- Transit Standard Lot Road Names250
- Building

- BC Hydro
- City Land Standard Lot
- Metro Vancouver Lot
- Park Provincial Provincial Standard
- Red: Band\_1
  - Road Names 250\_1000
- Building Shadow

- BC Rail Standard Lot
- City Land Strata
- Harbour Board Standard Lot
- Park Regional Road
- Green: Band\_2 Road Names1000\_4000

# Contours (0.5m)