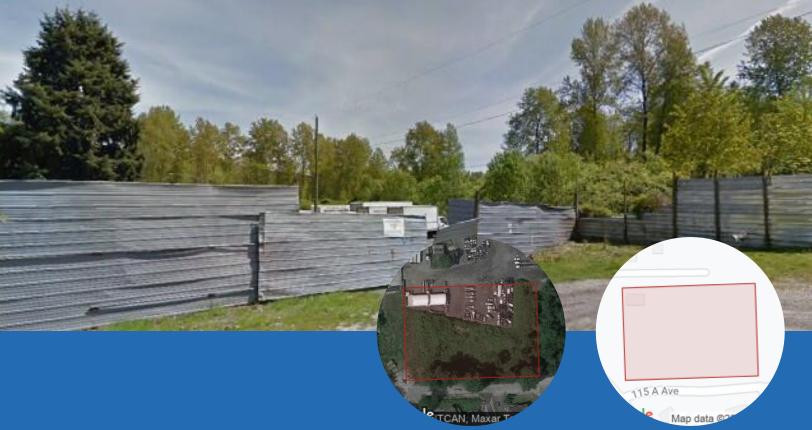

**PROPERTY REPORT** 

11584 147 ST Surrey BC

Canada

PID: 001-339-869

**OCTOBER 5, 2020** 



Shaun T. Carson eXp Realty 701 W. Georgia St, Vancouver, BC P: +1236-888-8898 shauntcarson@gmail.com http://www.shauntcarson.ca



# **Google Views**



# **Property Boundary and Topography**





Max Elevation: 17.85 m | Min Elevation: 7.81 m | Difference: 10.04 m  $\,$ 

#### **Detailed Tax Report**

**Property Information Prop Address** 11584 147 ST Jurisdiction

CITY OF SURREY Municipality Neighborhood N. WHALLEY/BRIDGEVIEW CITY OF SURREY

SubAreaCode Area **NORTH SURREY** F22 **PropertyID** 001-339-869 **BoardCode** F

**PostalCode** 

**Property Tax Information** 

TaxRoll Number 4000505026 **Gross Taxes** \$1,516.72 Tax Year 2019 **Tax Amount Updated** 06/16/2019

**More PIDS** 001-339-