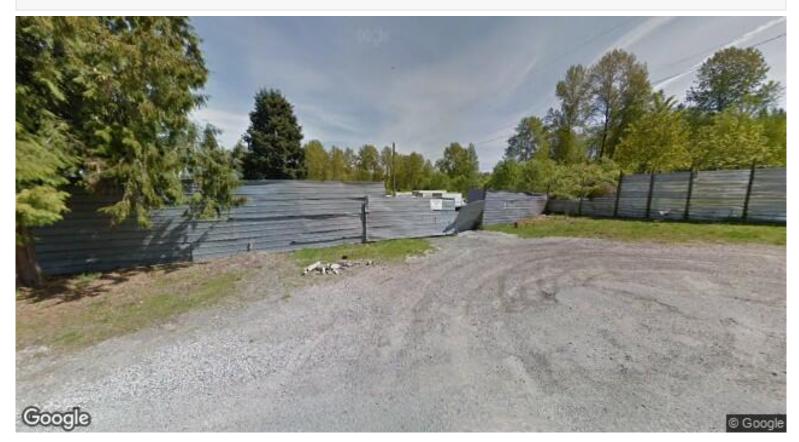

**PROPERTY REPORT** 

11584 147 ST Surrey BC

Canada

PID: 001-339-869

**OCTOBER 5, 2020** 



Shaun T. Carson eXp Realty 701 W. Georgia St, Vancouver, BC P: +1236-888-8898 shauntcarson@gmail.com http://www.shauntcarson.ca



# **Google Views**



# **Property Boundary and Topography**





Max Elevation: 17.85 m | Min Elevation: 7.81 m | Difference: 10.04 m  $\,$ 

#### **Detailed Tax Report**

**Property Information Prop Address** 11584 147 ST Jurisdiction

CITY OF SURREY Municipality Neighborhood N. WHALLEY/BRIDGEVIEW CITY OF SURREY

SubAreaCode Area **NORTH SURREY** F22 **PropertyID** 001-339-869 **BoardCode** F

**PostalCode** 

**Property Tax Information** 

TaxRoll Number 4000505026 **Gross Taxes** \$1,516.72 Tax Year 2019 **Tax Amount Updated** 06/16/2019

**More PIDS** 001-339-869

More PIDS2

| Legal Information |     |       |         |          |         |         |       |          |
|-------------------|-----|-------|---------|----------|---------|---------|-------|----------|
| PlanNum           | Lot | Block | LotD