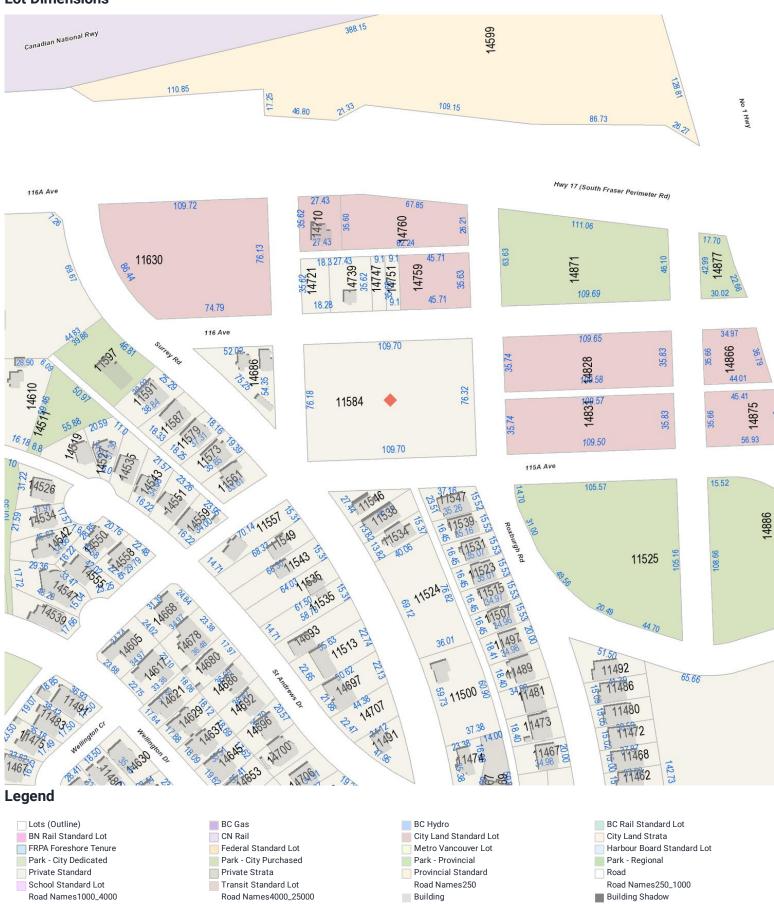

|  |  |  |  |  |
| Land Use                         | Industrial                |  |  |  |  |  |
| Neighbourhood Concept Plans      |                           |  |  |  |  |  |
| Message                          | No plan available.        |  |  |  |  |  |
| Local Area Plan                  |                           |  |  |  |  |  |
| Message                          | Not found.                |  |  |  |  |  |
| Secondary Plan Boundaries        |                           |  |  |  |  |  |
| Message                          | Not found.                |  |  |  |  |  |
| Suburban Density Exception Areas |                           |  |  |  |  |  |
| Message                          | Not found.                |  |  |  |  |  |

#### Surrey GIS (COSMOS)

#### **Lot Dimensions**



#### **Land Development Application** Canadian National Rwy 98-0006-00 No 1 HWY Hwy\_1.7-(South Fraser Perimeter Rd) 116A Ave 04-0125-00 20-0214-00 116 Ave 93-1500 11584 13-0165-00 115A Ave 14534-00 89-0432-00 0377-00 99 02 44-00 91-49-524 15,0062-00 1/1497 91-4519-00 93-0132-00 1/1475 95-0259-00 91-0394-00



## **Aerial View**



# Legend

- Lots (Outline)
  BN Rail Standard Lot
- FRPA Foreshore Tenure
- Park City Dedicated Private Standard
- School Standard Lot
- Blue: Band\_3 Road Names4000\_25000
- BC Gas
- CN Rail
- Federal Standard Lot Park City Purchased
- Private Strata
- Transit Standard Lot Road Names250
- Building

- BC Hydro
- City Land Standard Lot
- Metro Vancouver Lot
- Park Provincial Provincial Standard
- Red: Band\_1
  - Road Names 250\_1000
- Building Shadow

- BC Rai