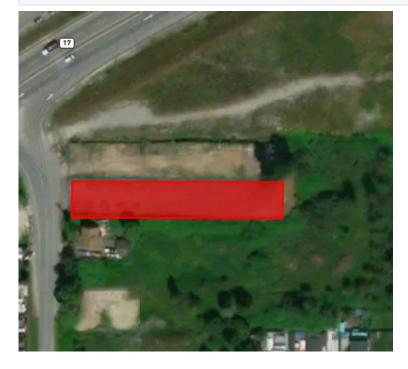

# **Detailed Tax Report**

| Property Inforn                            | nation         |                                 |            |                |                    |               |                                             |                                 |
|--------------------------------------------|----------------|---------------------------------|------------|----------------|--------------------|---------------|---------------------------------------------|---------------------------------|
| Prop Address                               |                | 11456 124 ST                    |            |                | Jurisdiction       |               | OF SURREY                                   |                                 |
| Municipality                               |                | CITY OF SURREY                  |            |                | Neighborhood       |               | EVIEW INDUST-E                              | E OF KG HWY                     |
| Area                                       |                | NORTH SURREY                    |            |                | SubAreaCode        | F21           |                                             |                                 |
| PropertyID                                 |                | 000-448-885                     |            |                | BoardCode          | F             |                                             |                                 |
| PostalCode                                 | ·              | V3V 4V6                         |            |                |                    |               |                                             |                                 |
| Property Tax In                            |                | 0000040064                      |            |                | · -                | 640.4         | 74.04                                       |                                 |
| TaxRoll Numbe<br>Tax Year                  | er             | 2080040364                      |            |                | Gross Taxes        | \$12,17       |                                             |                                 |
| More PIDS                                  |                | 2019                            |            |                | Tax Amount Updated | 06/16         | /2019                                       |                                 |
|                                            |                |                                 |            |                |                    |               |                                             |                                 |
| 000-448-885                                |                |                                 |            |                |                    |               |                                             |                                 |
| More PIDS2                                 |                |                                 |            |                |                    |               |                                             |                                 |
| Legal Informat                             | ion            |                                 |            |                |                    |               |                                             |                                 |
| PlanNum                                    | Lot            | Block                           | LotDist    | LandDist       | Section            | Twnship       | Range                                       | Meridian                        |
| NWP7248                                    | S 1/2 5        | 5N                              |            | 36             | 8                  |               | 2                                           |                                 |
| Legal FullDesci                            | ription        |                                 |            |                |                    |               |                                             |                                 |
| -                                          |                | N NWP7248, SECT                 | ON 8, RANG | GE 2, NEW WEST | MINSTER LAND DISTR | ICT           |                                             |                                 |
| Land & Building                            | g Informatior  | ı                               |            |                |                    |               |                                             |                                 |
| Width                                      |                |                                 |            |                | Depth              |               |                                             |                                 |
| Lot Size                                   |                | 21824 SQUARE F                  | EET        |                | Land Use           |               |                                             |                                 |
| Actual Use                                 |                | INDUSTRIAL (VAC                 | CANT)      |                |                    |               |                                             |                                 |
| Year Built                                 |                |                                 |            |                |                    |               |                                             |                                 |
| BCA Description                            | n              |                                 |            |                | Zoning             | SPECI         | AL INDUSTRY ZO                              | DNE                             |
| WaterConn                                  |                | 0.4.000.00000                   |            |                |                    |               |                                             |                                 |
| BCAData Updat                              |                | 04/09/2020                      |            |                |                    |               |                                             |                                 |
| Supplementary                              | y Property Inf | io                              |            |                |                    |               |                                             |                                 |
| BedRooms                                   |                |                                 |            |                | Foundation         |               |                                             |                                 |
| Full Bath                                  |                |                                 |            |                | Half Bath2         |               |                                             |                                 |
| Half Bath3                                 |                |                                 |            |                | Stories            |               |                                             |                                 |
| Pool Flg                                   |                |                                 |            |                | Carport            |               |                                             |                                 |
| Garage S                                   |                |                                 |            |                | Garage M           |               |                                             |                                 |
| Actual Totals                              |                |                                 |            |                |                    |               |                                             |                                 |
| Land                                       |                | Improvement                     |            | ment           | Actual Total       |               |                                             |                                 |
| \$1,328,000.00                             |                | \$0.00                          |            |                | \$1,328,000.00     |               |                                             |                                 |
| Municipal Taxa                             | able Totals    |                                 |            |                |                    |               |                                             |                                 |
| Gross Land                                 |                | Gross Improve                   |            | Exempt Land    | Exem               | ot Improve    | Munici                                      | oal Total                       |
| \$1,328,000.00                             |                | \$0.00                          |            | \$0.00         | \$0.00             |               | \$1,328,                                    | 000.00                          |
| School Taxable                             | e Totals       |                                 |            |                |                    |               |                                             |                                 |
| Gross LandSch                              |                | Gross ImproveSc                 | h          | Exempt LandS   | ch Exem            | ot ImproveSch | School                                      | Total                           |
| \$1,328,000.00                             |                | \$0.00                          |            | \$0.00         | \$0.00             |               | \$1,328,                                    | 000.00                          |
| , , ,                                      | nformation     |                                 |            |                |                    |               |                                             |                                 |
|                                            |                |                                 |            |                | Document Num       |               | SaleTransaction                             |                                 |
| Sales History Ir                           |                | Sale Price                      | 5          |                | Document Num       |               |                                             | on Type                         |
| Sales History In<br>Sale Date<br>4/29/1987 |                | <b>Sale Price</b><br>\$22,000.0 |            |                | AA73774E           |               | VACANT SINGL                                | E PROPERTY                      |
| Sales History II<br>Sale Date<br>4/29/1987 |                | \$22,000.0                      | 0          |                | AA73774E           |               | VACANT SINGL<br>TRANSACTION                 | E PROPERTY                      |
| Sales History II<br>Sale Date<br>4/29/1987 |                |                                 | 0          |                |                    |               | VACANT SINGL<br>TRANSACTION<br>REJECT - NOT | E PROPERTY                      |
| Sales History II<br>Sale Date              |                | \$22,000.0                      | 00         |                | AA73774E           |               | VACANT SINGL<br>TRANSACTION                 | E PROPERTY<br>SUITABLE FOR SALI |