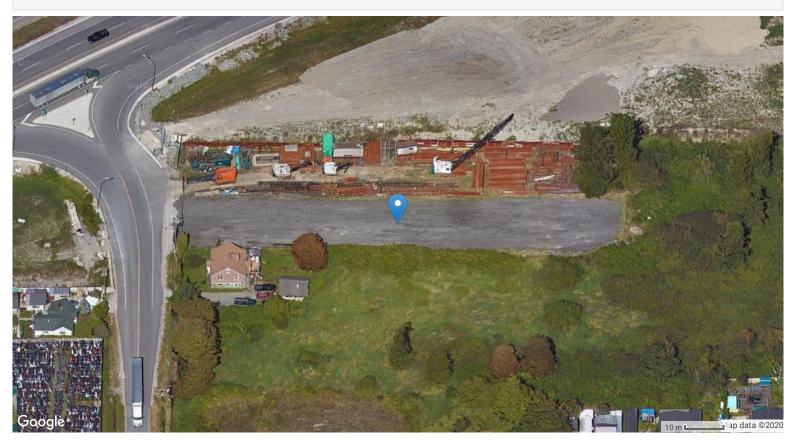

# **Detailed Tax Report**

| Property Inforn                            | nation         |                                 |            |                |                    |               |                                             |                                 |
|--------------------------------------------|----------------|---------------------------------|------------|----------------|--------------------|---------------|---------------------------------------------|---------------------------------|
| Prop Address                               |                | 11456 124 ST                    |            |                | Jurisdiction       |               | OF SURREY                                   |                                 |
| Municipality                               |                | CITY OF SURREY                  |            |                | Neighborhood       |               | EVIEW INDUST-E                              | E OF KG HWY                     |
| Area                                       |                | NORTH SURREY                    |            |                | SubAreaCode        | F21           |                                             |                                 |
| PropertyID                                 |                | 000-448-885                     |            |                | BoardCode          | F             |                                             |                                 |
| PostalCode                                 | ·              | V3V 4V6                         |            |                |                    |               |                                             |                                 |
| Property Tax In                            |                | 0000040064                      |            |                | · -                | 640.4         | 74.04                                       |                                 |
| TaxRoll Numbe<br>Tax Year                  | er             | 2080040364                      |            |                | Gross Taxes        | \$12,17       |                                             |                                 |
| More PIDS                                  |                | 2019                            |            |                | Tax Amount Updated | 06/16         | /2019                                       |                                 |
|                                            |                |                                 |            |                |                    |               |                                             |                                 |
| 000-448-885                                |                |                                 |            |                |                    |               |                                             |                                 |
| More PIDS2                                 |                |                                 |            |                |                    |               |                                             |                                 |
| Legal Informat                             | ion            |                                 |            |                |                    |               |                                             |                                 |
| PlanNum                                    | Lot            | Block                           | LotDist    | LandDist       | Section            | Twnship       | Range                                       | Meridian                        |
| NWP7248                                    | S 1/2 5        | 5N                              |            | 36             | 8                  |               | 2                                           |                                 |
| Legal FullDesci                            | ription        |                                 |            |                |                    |               |                                             |                                 |
| -                                          |                | N NWP7248, SECT                 | ON 8, RANG | GE 2, NEW WEST | MINSTER LAND DISTR | ICT           |                                             |                                 |
| Land & Building                            | g Informatior  | ı                               |            |                |                    |               |                                             |                                 |
| Width                                      |                |                                 |            |                | Depth              |               |                                             |                                 |
| Lot Size                                   |                | 21824 SQUARE F                  | EET        |                | Land Use           |               |                                             |                                 |
| Actual Use                                 |                | INDUSTRIAL (VAC                 | CANT)      |                |                    |               |                                             |                                 |
| Year Built                                 |                |                                 |            |                |                    |               |                                             |                                 |
| BCA Description                            | n              |                                 |            |                | Zoning             | SPECI         | AL INDUSTRY ZO                              | DNE                             |
| WaterConn                                  |                | 0.4.000.00000                   |            |                |                    |               |                                             |                                 |
| BCAData Updat                              |                | 04/09/2020                      |            |                |                    |               |                                             |                                 |
| Supplementary                              | y Property Inf | io                              |            |                |                    |               |                                             |                                 |
| BedRooms                                   |                |                                 |            |                | Foundation         |               |                                             |                                 |
| Full Bath                                  |                |                                 |            |                | Half Bath2         |               |                                             |                                 |
| Half Bath3                                 |                |                                 |            |                | Stories            |               |                                             |                                 |
| Pool Flg                                   |                |                                 |            |                | Carport            |               |                                             |                                 |
| Garage S                                   |                |                                 |            |                | Garage M           |               |                                             |                                 |
| Actual Totals                              |                |                                 |            |                |                    |               |                                             |                                 |
| Land                                       |                | Improvement                     |            | ment           | Actual Total       |               |                                             |                                 |
| \$1,328,000.00                             |                | \$0.00                          |            |                | \$1,328,000.00     |               |                                             |                                 |
| Municipal Taxa                             | able Totals    |                                 |            |                |                    |               |                                             |                                 |
| Gross Land                                 |                | Gross Improve                   |            | Exempt Land    | Exem               | ot Improve    | Munici                                      | oal Total                       |
| \$1,328,000.00                             |                | \$0.00                          |            | \$0.00         | \$0.00             |               | \$1,328,                                    | 000.00                          |
| School Taxable                             | e Totals       |                                 |            |                |                    |               |                                             |                                 |
| Gross LandSch                              |                | Gross ImproveSc                 | h          | Exempt LandS   | ch Exem            | ot ImproveSch | School                                      | Total                           |
| \$1,328,000.00                             |                | \$0.00                          |            | \$0.00         | \$0.00             |               | \$1,328,                                    | 000.00                          |
| , , ,                                      | nformation     |                                 |            |                |                    |               |                                             |                                 |
|                                            |                |                                 |            |                | Document Num       |               | SaleTransaction                             |                                 |
| Sales History Ir                           |                | Sale Price                      | 5          |                | Document Num       |               |                                             | on Type                         |
| Sales History In<br>Sale Date<br>4/29/1987 |                | <b>Sale Price</b><br>\$22,000.0 |            |                | AA73774E           |               | VACANT SINGL                                | E PROPERTY                      |
| Sales History II<br>Sale Date<br>4/29/1987 |                | \$22,000.0                      | 0          |                | AA73774E           |               | VACANT SINGL<br>TRANSACTION                 | E PROPERTY                      |
| Sales History II<br>Sale Date<br>4/29/1987 |                |                                 | 0          |                |                    |               | VACANT SINGL<br>TRANSACTION<br>REJECT - NOT | E PROPERTY                      |
| Sales History II<br>Sale Date              |                | \$22,000.0                      | 00         |                | AA73774E           |               | VACANT SINGL<br>TRANSACTION                 | E PROPERTY<br>SUITABLE FOR SALI |