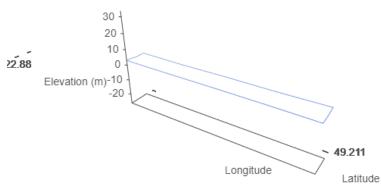

## Property Boundary and Topography

Max Elevation: 4.10 m | Min Elevation: 2.71 m | Difference: 1.39 m