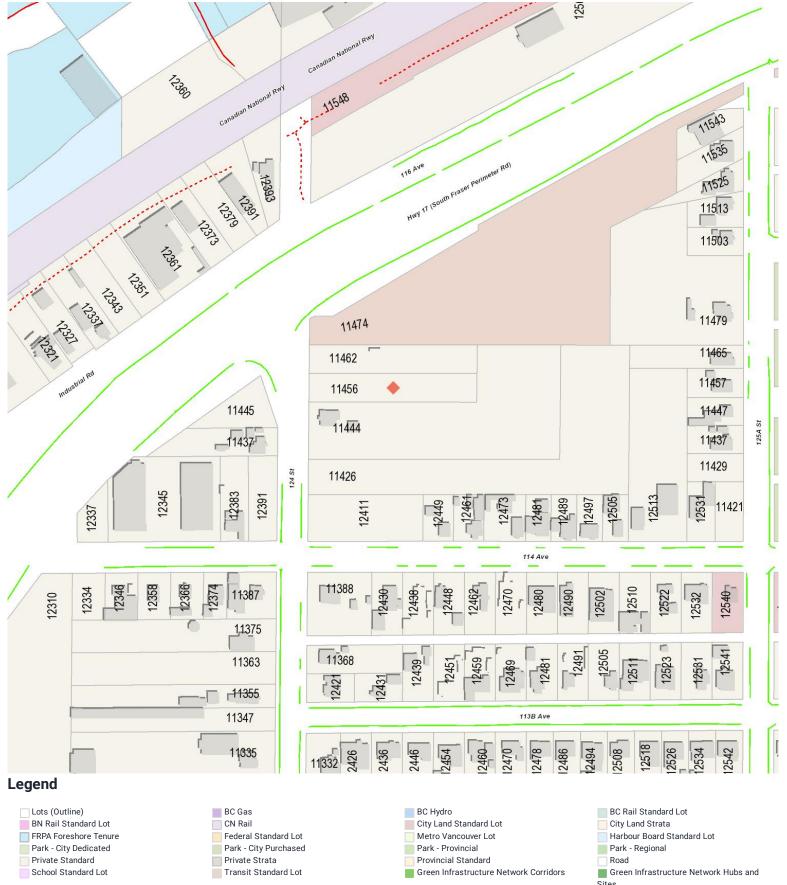

## **Environment and Land Use Plans**

 Registered and Protected Road Names1000\_4000

- - AO A Unknown — Road, Registered and Protected

Operating

Road Names4000\_25000

Sites \_\_ C B Road, Inventory

- Road Names250\_1000
- Building Shadow
- Generated by AUTOPROP