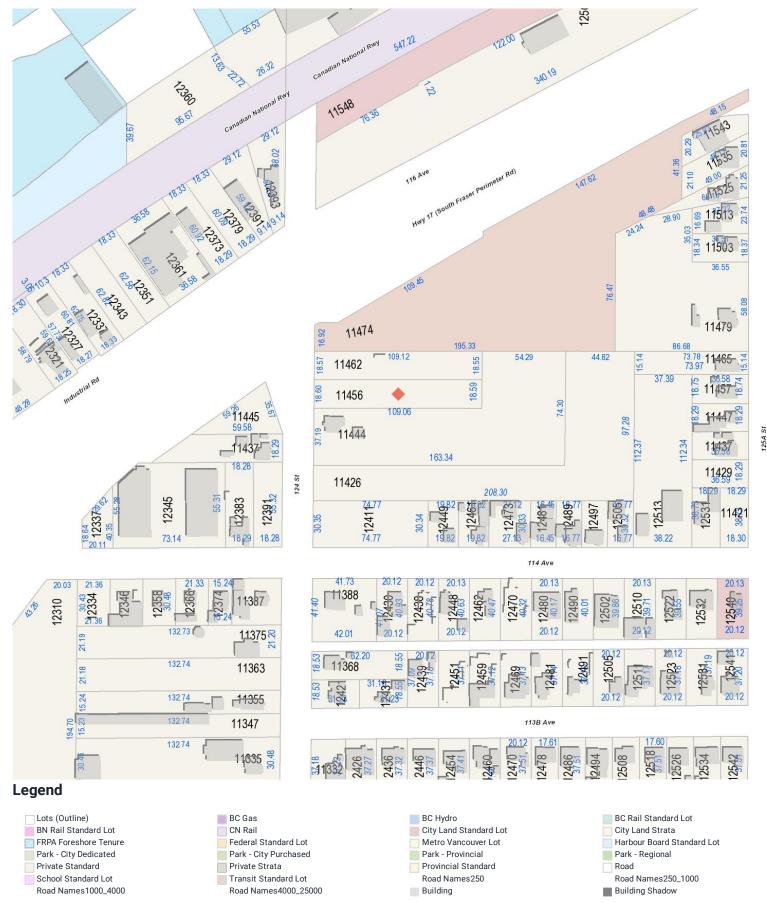

## Property Boundary and Topography

Max Elevation: 4.10 m | Min Elevation: 2.71 m | Difference: 1.39 m

# **Detailed Tax Report**

| Property Inforn                            | nation         |                                 |            |                |                    |               |                                             |                                 |
|--------------------------------------------|----------------|---------------------------------|------------|----------------|--------------------|---------------|---------------------------------------------|---------------------------------|
| Prop Address                               |                | 11456 124 ST                    |            |                | Jurisdiction       |               | OF SURREY                                   |                                 |
| Municipality                               |                | CITY OF SURREY                  |            |                | Neighborhood       |               | EVIEW INDUST-E                              | E OF KG HWY                     |
| Area                                       |                | NORTH SURREY                    |            |                | SubAreaCode        | F21           |                                             |                                 |
| PropertyID                                 |                | 000-448-885                     |            |                | BoardCode          | F             |                                             |                                 |
| PostalCode                                 | ·              | V3V 4V6                         |            |                |                    |               |                                             |                                 |
| Property Tax In                            |                | 0000040064                      |            |                | · -                | 640.4         | 74.04                                       |                                 |
| TaxRoll Numbe<br>Tax Year                  | er             | 2080040364                      |            |                | Gross Taxes        | \$12,17       |                                             |                                 |
| More PIDS                                  |                | 2019                            |            |                | Tax Amount Updated | 06/16         | /2019                                       |                                 |
|                                            |                |                                 |            |                |                    |               |                                             |                                 |
| 000-448-885                                |                |                                 |            |                |                    |               |                                             |                                 |
| More PIDS2                                 |                |                                 |            |                |                    |               |                                             |                                 |
| Legal Informat                             | ion            |                                 |            |                |                    |               |                                             |                                 |
| PlanNum                                    | Lot            | Block                           | LotDist    | LandDist       | Section            | Twnship       | Range                                       | Meridian                        |
| NWP7248                                    | S 1/2 5        | 5N                              |            | 36             | 8                  |               | 2                                           |                                 |
| Legal FullDesci                            | ription        |                                 |            |                |                    |               |                                             |                                 |
| -                                          |                | N NWP7248, SECT                 | ON 8, RANG | GE 2, NEW WEST | MINSTER LAND DISTR | ICT           |                                             |                                 |
| Land & Building                            | g Informatior  | ı                               |            |                |                    |               |                                             |                                 |
| Width                                      |                |                                 |            |                | Depth              |               |                                             |                                 |
| Lot Size                                   |                | 21824 SQUARE F                  | EET        |                | Land Use           |               |                                             |                                 |
| Actual Use                                 |                | INDUSTRIAL (VAC                 | CANT)      |                |                    |               |                                             |                                 |
| Year Built                                 |                |                                 |            |                |                    |               |                                             |                                 |
| BCA Description                            | n              |                                 |            |                | Zoning             | SPECI         | AL INDUSTRY ZO                              | DNE                             |
| WaterConn                                  |                | 0.4.000.00000                   |            |                |                    |               |                                             |                                 |
| BCAData Updat                              |                | 04/09/2020                      |            |                |                    |               |                                             |                                 |
| Supplementary                              | y Property Inf | io                              |            |                |                    |               |                                             |                                 |
| BedRooms                                   |                |                                 |            |                | Foundation         |               |                                             |                                 |
| Full Bath                                  |                |                                 |            |                | Half Bath2         |               |                                             |                                 |
| Half Bath3                                 |                |                                 |            |                | Stories            |               |                                             |                                 |
| Pool Flg                                   |                |                                 |            |                | Carport            |               |                                             |                                 |
| Garage S                                   |                |                                 |            |                | Garage M           |               |                                             |                                 |
| Actual Totals                              |                |                                 |            |                |                    |               |                                             |                                 |
| Land                                       |                | Improvement                     |            | ment           | Actual Total       |               |                                             |                                 |
| \$1,328,000.00                             |                | \$0.00                          |            |                | \$1,328,000.00     |               |                                             |                                 |
| Municipal Taxa                             | able Totals    |                                 |            |                |                    |               |                                             |                                 |
| Gross Land                                 |                | Gross Improve                   |            | Exempt Land    | Exem               | ot Improve    | Munici                                      | oal Total                       |
| \$1,328,000.00                             |                | \$0.00                          |            | \$0.00         | \$0.00             |               | \$1,328,                                    | 000.00                          |
| School Taxable                             | e Totals       |                                 |            |                |                    |               |                                             |                                 |
| Gross LandSch                              |                | Gross ImproveSc                 | h          | Exempt LandS   | ch Exem            | ot ImproveSch | School                                      | Total                           |
| \$1,328,000.00                             |                | \$0.00                          |            | \$0.00         | \$0.00             |               | \$1,328,                                    | 000.00                          |
| , , ,                                      | nformation     |                                 |            |                |                    |               |                                             |                                 |
|                                            |                |                                 |            |                | Document Num       |               | SaleTransaction                             |                                 |
| Sales History Ir                           |                | Sale Price                      | 5          |                | Document Num       |               |                                             | on Type                         |
| Sales History In<br>Sale Date<br>4/29/1987 |                | <b>Sale Price</b><br>\$22,000.0 |            |                | AA73774E           |               | VACANT SINGL                                | E PROPERTY                      |
| Sales History II<br>Sale Date<br>4/29/1987 |                | \$22,000.0                      | 0          |                | AA73774E           |               | VACANT SINGL<br>TRANSACTION                 | E PROPERTY                      |
| Sales History II<br>Sale Date<br>4/29/1987 |                |                                 | 0          |                |                    |               | VACANT SINGL<br>TRANSACTION<br>REJECT - NOT | E PROPERTY                      |
| Sales History II<br>Sale Date              |                | \$22,000.0                      | 00         |                | AA73774E           |               | VACANT SINGL<br>TRANSACTION                 | E PROPERTY<br>SUITABLE FOR SALI |

## Zoning Details

Zone Description I-4 Special Industry Zone

% of Lot Bylaws 100 B/L 5942

Land Use Contract

#### **Lot Dimensions**

71 47

27.48