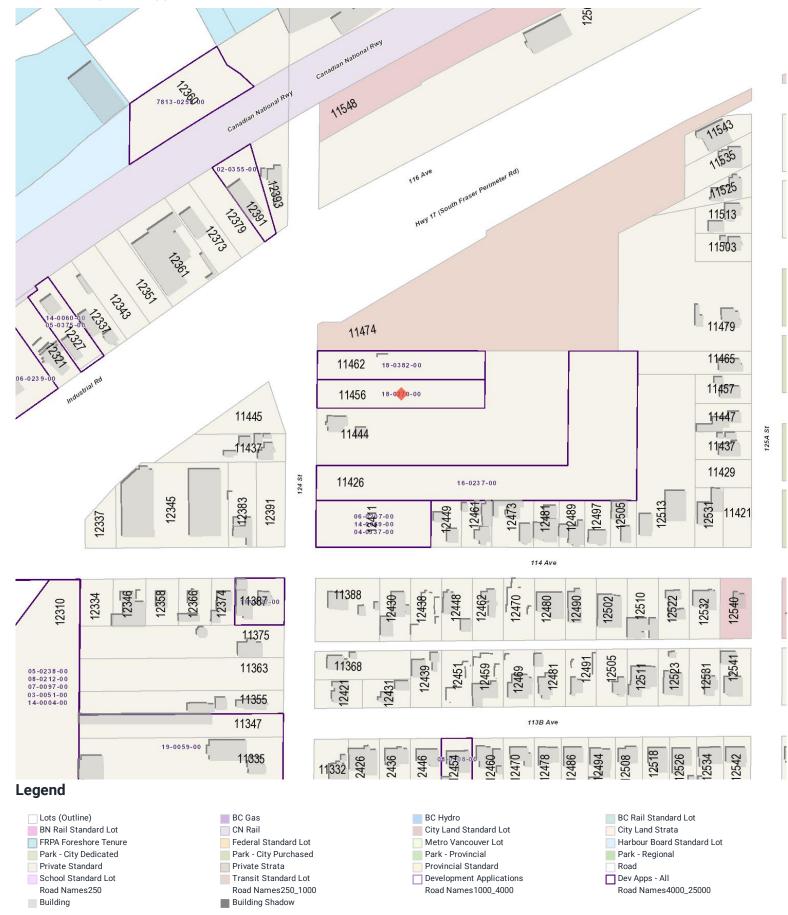

| \$22,000.0                      | 00         |                | AA73774E           |               | VACANT SINGL<br>TRANSACTION                 | E PROPERTY<br>SUITABLE FOR SALI |

#### **Surrey Property Information Report**

#### Servicing Details

#### NCP Details

| NCP Details |          |          |
|-------------|----------|----------|
| Land Use    | NCP Name | % of Lot |
| Not in NCP  |          | 100      |
|             |          |          |
| OCP Details |          |          |
| Land Use    |          | % of Lot |
| Industrial  |          | 100      |
|             |          |          |

## Zoning Details

Zone Description I-4 Special Industry Zone

% of Lot Bylaws 100 B/L 5942

Land Use Contract

#### **Lot Dimensions**



71 47

27.48

## Land Development Application



### **Development Permit Areas**



## **Environment and Land Use Plans**





 Registered and Protected Road Names1000\_4000

- - AO A Unknown — Road, Registered and Protected

Operating

Road Names4000\_25000



Sites \_\_ C B Road, Inventory



- Road Names250\_1000
- Building Shadow
- Generated by AUTOPROP

Building