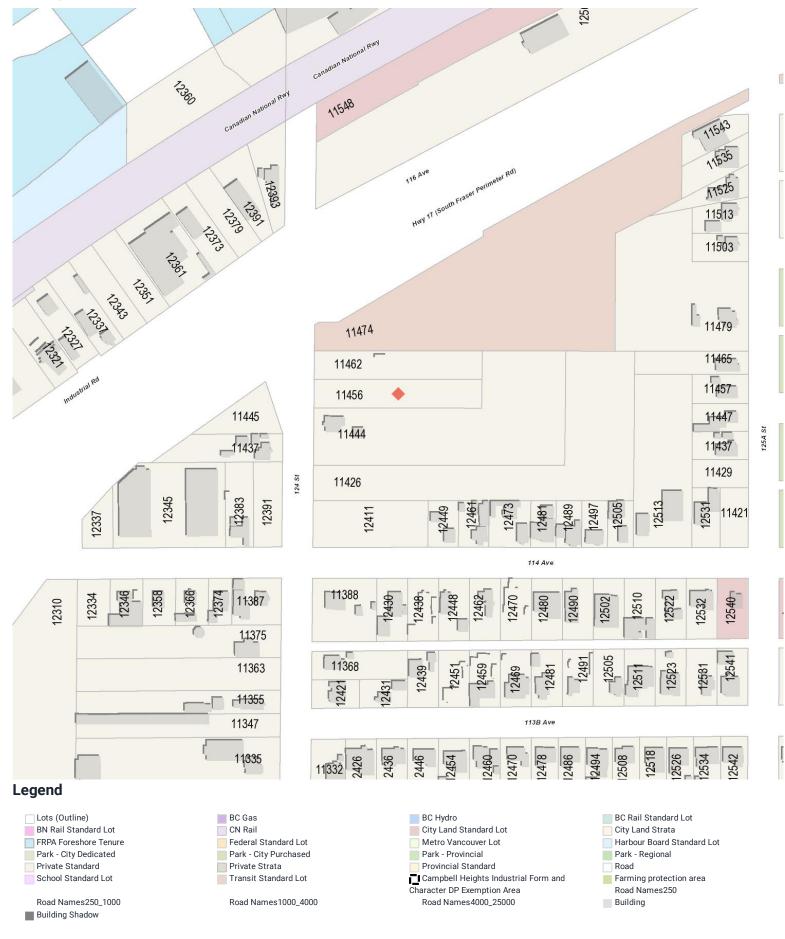

#### NCP Details

| NCP Details |          |          |
|-------------|----------|----------|
| Land Use    | NCP Name | % of Lot |
| Not in NCP  |          | 100      |
|             |          |          |
| OCP Details |          |          |
| Land Use    |          | % of Lot |
| Industrial  |          | 100      |
|             |          |          |

## Zoning Details

Zone Description I-4 Special Industry Zone

% of Lot Bylaws 100 B/L 5942

Land Use Contract