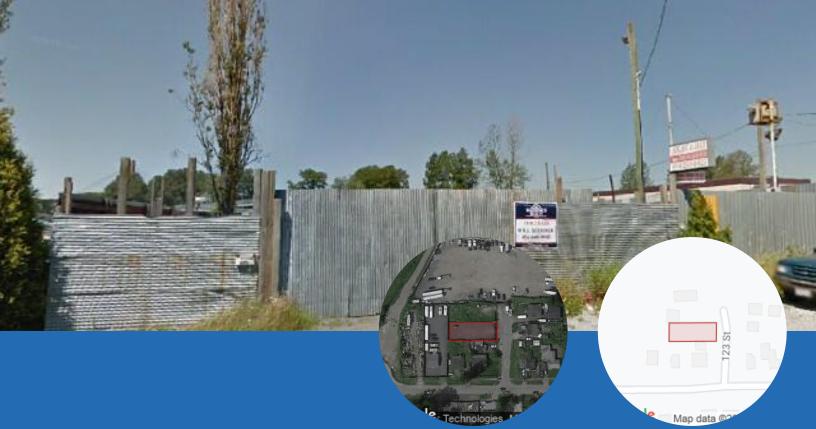

# **PROPERTY REPORT**

11287 123 ST Surrey BC

Canada PID: 009-570-641

OCTOBER 5, 2020

Shaun T. Carson eXp Realty 701 W. Georgia St, Vancouver, BC P: +1236-888-8898 shauntcarson@gmail.com http://www.shauntcarson.ca

## Property Boundary and Topography

Max Elevation: 4.34 m | Min Elevation: 2.44 m | Difference: 1.90 m