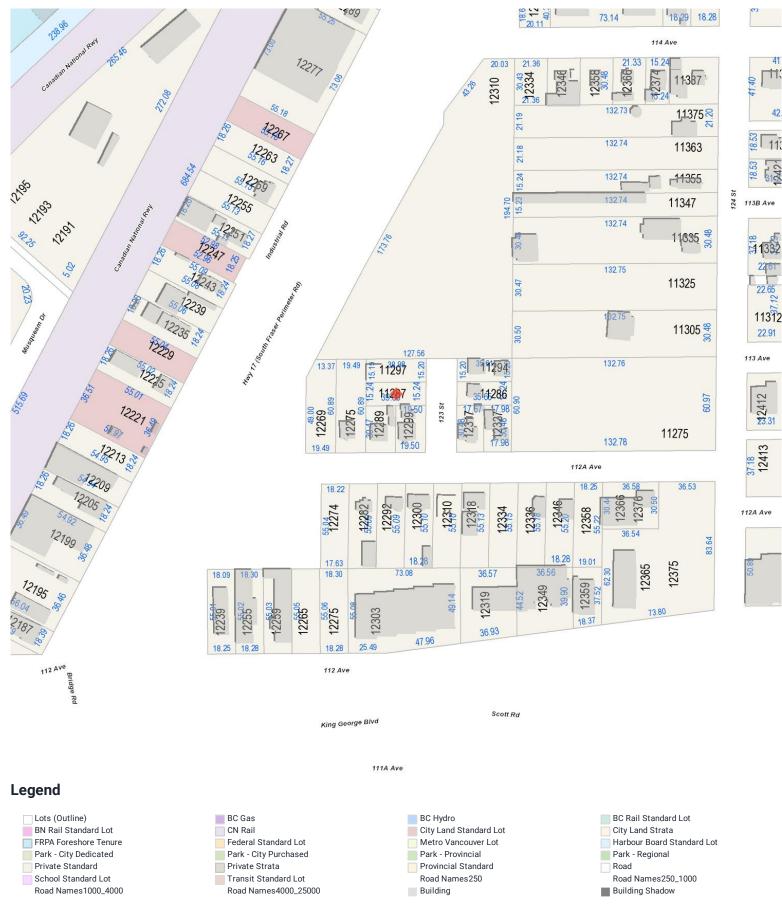

#### Legend

BC Gas CN Rail

- Federal Standard Lot Park - City Purchased
- Private Strata
- Transit Standard Lot Road Names250
- Building

BC Hydro City Land Standard Lot Metro Vancouver Lot Park - Provincial Provincial Standard Red: Band\_1 Road Names250\_1000 Building Shadow BC Rail Standard Lot City Land Strata Harbour Board Standard Lot Park - Regional Road Green: Band\_2 Road Names1000\_4000