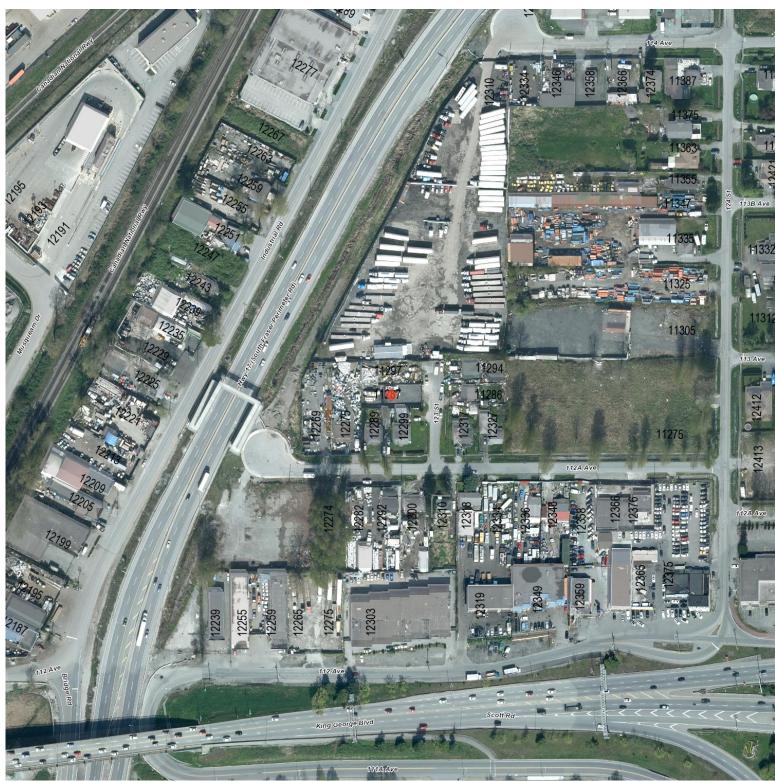

# **PROPERTY REPORT**

11287 123 ST Surrey BC

Canada PID: 009-570-641

OCTOBER 5, 2020

Shaun T. Carson eXp Realty 701 W. Georgia St, Vancouver, BC P: +1236-888-8898 shauntcarson@gmail.com http://www.shauntcarson.ca

## **Detailed Tax Report**

| Property Inform          | ation              |                |               |              |                   |                 |                            |             |
|--------------------------|--------------------|----------------|---------------|--------------|-------------------|-----------------|----------------------------|-------------|
| Prop Address             |                    | 11287 123 ST   | -             |              | Jurisdiction      | CITY            | OF SURREY                  |             |
| Municipality             |                    | CITY OF SURREY |               |              | Neighborhood      |                 |                            | E OF KG HWY |
| Area                     |                    | NORTH SURREY   |               |              | SubAreaCode F21   |                 |                            |             |
| PropertyID               | 009-570-641        |                |               |              | BoardCode         | F               |                            |             |
| PostalCode               |                    |                |               |              |                   |                 |                            |             |
| Property Tax Inf         |                    |                |               |              |                   |                 |                            |             |
| TaxRoll Number           |                    | 2070040148     |               |              | Gross Taxes       | \$4,83          |                            |             |
| Tax Year                 |                    | 2019           |               |              | Tax Amount Upda   | ted 06/16       | /2019                      |             |
| More PIDS                |                    |                |               |              |                   |                 |                            |             |
| 009-570-641              |                    |                |               |              |                   |                 |                            |             |
| More PIDS2               |                    |                |               |              |                   |                 |                            |             |
| Legal Information        | on                 |                |               |              |                   |                 |                            |             |
| PlanNum                  | Lot                | Block          | LotDist       | LandDist     | Section           | Twnship         | Range                      | Meridian    |
| NWP11733                 | 5                  |                |               | 36           | 7                 |                 | 2                          |             |
| Legal FullDescri         | ption              |                |               |              |                   |                 |                            |             |
| LOT 5, PLAN NW           |                    |                | E 2, NEW WEST | MINSTER LAND | DISTRICT          |                 |                            |             |
| Land & Building          | Informatio         | n              |               |              |                   |                 |                            |             |
| Width                    |                    |                |               |              | Depth<br>Land Use |                 |                            |             |
| Lot Size<br>Actual Use   |                    | 6400 SQUARE    |               |              | Land Use          |                 |                            |             |
| Actual Use<br>Year Built |                    | INDUSTRIAL (   | VACANT)       |              |                   |                 |                            |             |
| BCA Description          |                    |                |               |              | Zoning            | SPECI           | AL INDUSTRY Z              | NIE         |
| WaterConn                | I                  |                |               |              | Zoning            |                 |                            |             |
| BCAData Update           | 9                  | 04/09/2020     |               |              |                   |                 |                            |             |
| Supplementary            |                    | fo             |               |              |                   |                 |                            |             |
| BedRooms                 |                    |                |               |              | Foundation        |                 |                            |             |
| Full Bath                |                    |                |               |              | Half Bath2        |                 |                            |             |
| Half Bath3               |                    |                |               |              | Stories           |                 |                            |             |
| Pool Flg                 |                    |                |               |              | Carport           |                 |                            |             |
| Garage S                 |                    |                |               |              | Garage M          |                 |                            |             |
| Actual Totals            |                    |                |               |              |                   |                 |                            |             |
| Land                     |                    |                | Improve       | ment         | Actual Total      |                 |                            |             |
| \$501,000.00             |                    | \$0.00         |               |              | \$501,000.0       | 00              |                            |             |
| Municipal Taxal          | ole To <u>tals</u> |                |               |              |                   |                 |                            |             |
| Gross Land               |                    | Gross Improv   | e             | Exempt Land  | Exe               | empt Improve    | Munici                     | pal Total   |
| \$501,000.00             |                    | \$0.00         |               | \$0.00       | \$0.              | .00             | \$501,0                    | 00.00       |
| School Taxable           | Totals             |                |               |              |                   |                 |                            |             |
| Gross LandSch            |                    | Gross Improv   | eSch          | Exempt Lands | Sch Exe           | empt ImproveSch | School                     | Total       |
| \$501,000.00             |                    | \$0.00         |               | \$0.00       | \$0.              | .00             | \$501,0                    | 00.00       |
| Sales History In         | formation          |                |               |              |                   |                 |                            |             |
| Sale Date                |                    | Sale F         | Price         |              | Document Num      |                 | SaleTransacti              | on Type     |
| 12/15/1998               |                    | \$40,00        | 00.00         |              | BM343577          |                 | VACANT SING                |             |
| 5/28/1993                |                    | \$93,00        | 00 00         |              | BG182629          |                 | TRANSACTION<br>VACANT SING |             |
| 5/20/1993                |                    | Ş93,00         | 00.00         |              | 53102029          |                 | TRANSACTION                |             |
| 2/4/1000                 |                    | \$77,00        | 00.00         |              | BF76048           |                 | VACANT SING                |             |
| 3/4/1992                 |                    |                |               |              | DF/0040           |                 |                            |             |