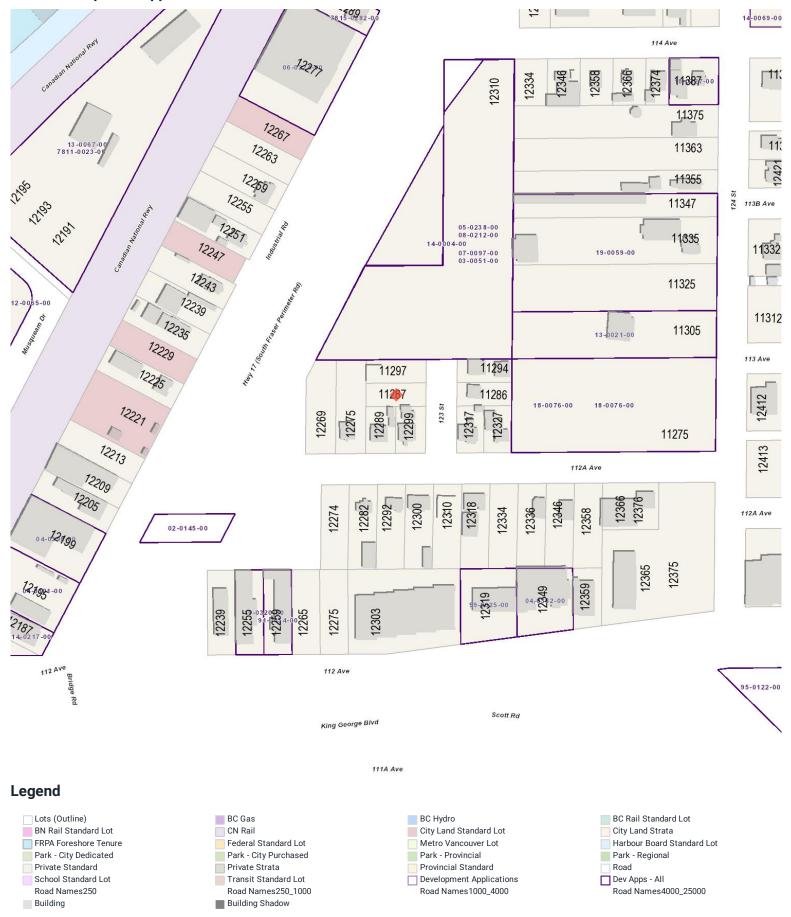

#### Lot Dimensions

41

TT:

42

Land Development Application

**Development Permit Areas** 