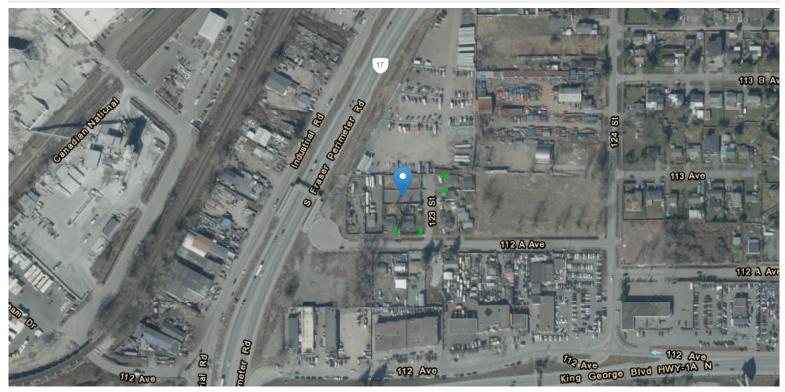

## **Easements and Rights of Way**

The map shows easements in blue and rights of way in green.

| Zoning Bylaws                    |                       |  |
|----------------------------------|-----------------------|--|
| Zone Code                        | I-4                   |  |
| Zone Description                 | Special Industry Zone |  |
| WEBLINK                          | Open Zone PDF         |  |
| Lot Type                         |                       |  |
| Official Community Plans         |                       |  |
| Land Use                         | Industrial            |  |
| Neighbourhood Concept Plans      |                       |  |
| Message                          | No plan available.    |  |
| Local Area Plan                  |                       |  |
| Message                          | Not found.            |  |
| Secondary Plan Boundaries        |                       |  |
| Message                          | Not found.            |  |
| Suburban Density Exception Areas |                       |  |
| Message                          | Not found.            |  |
|                                  |                       |  |