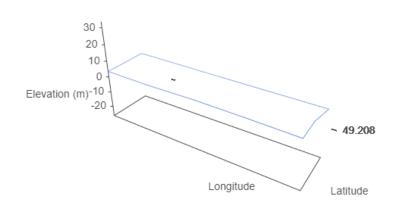

## Property Boundary and Topography

Max Elevation: 4.34 m | Min Elevation: 2.44 m | Difference: 1.90 m