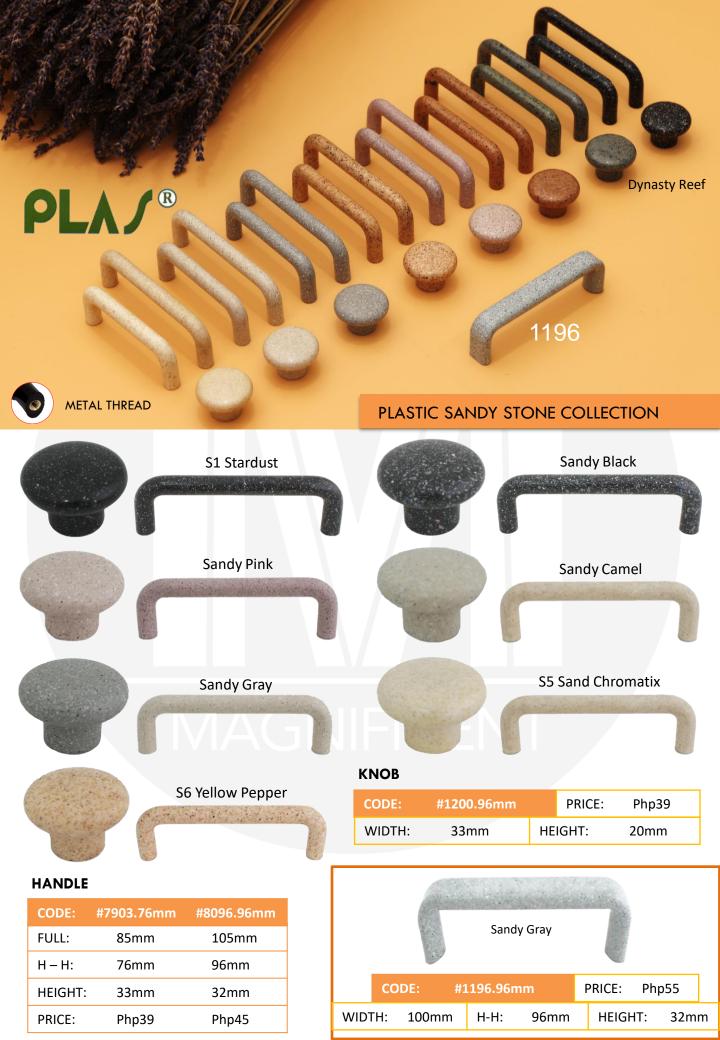

CE: | Php129     |

| 0 |   |   | R |
|---|---|---|---|
|   | 7 | 1 |   |







| CODE:   | #164.64mm | #164.96mm |
|---------|-----------|-----------|
| LENGTH: | 80mm      | 118mm     |
| H – H:  | 64mm      | 96mm      |
| HEIGHT: | 26mm      | 28mm      |
| PRICE:  | Php29     | Php35     |

| CODE:   | #3020.96mm |
|---------|------------|
| LENGTH: | 120mm      |
| н – н:  | 96mm       |
| HEIGHT: | 23mm       |
| PRICE:  | Php29      |
| PRICE:  | Php29      |

| Beige   |       | Blue |
|---------|-------|------|
| CODE:   | #1231 |      |
| WIDTH:  | 40mm  |      |
| HEIGHT: | 25mm  |      |
| PRICE:  | Php 9 |      |







| PRICE: | Php117        | Php132    |
|--------|---------------|-----------|
| COLOR: | Sandy Blue, R | ed, White |
|        |               |           |







| Dark Red Marble Dynasty | y Emerald | y Matte Pink        | Dynasty Emerald | Dark Red Marble |
|-------------------------|-----------|---------------------|-----------------|-----------------|
|                         | ver       | anix Liberty Blue M |                 | Dynasty Reef    |
| CODE: #3128.28          | mm        | CODE:               | #3129.32mm      |                 |
| WIDTH: 28mm             |           | WIDTH:              | 32mm            |                 |
| HEIGHT: 28mm            |           | HEIGHT:             | 32mm            |                 |
| PRICE: Php12            |           | PRICE:              | Php12           |                 |





| CODE:   | #3038.96mm |
|---------|------------|
| LENGTH: | 111mm      |
| H – H:  | 96mm       |
| H