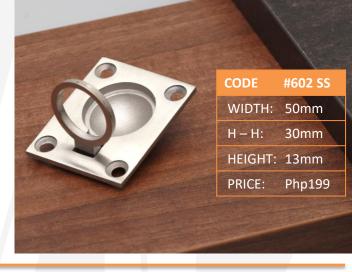

|                 |            |              | B            |              |
|-----------------|------------|--------------|--------------|--------------|
| CODE #387 CO    | DE #846    | CODE #1048   | CODE #1504   | CODE #4380   |
| WIDTH: 25mm WI  | DTH: 30mm  | WIDTH: 40mm  | WIDTH: 18mm  | WIDTH: 35mm  |
| HEIGHT: 30mm HE | IGHT: 15mm | HEIGHT: 40mm | HEIGHT: 30mm | HEIGHT: 25mm |
| PRICE: Php89 PR | ICE: Php79 | PRICE: Php99 | PRICE: Php79 | PRICE: Php79 |