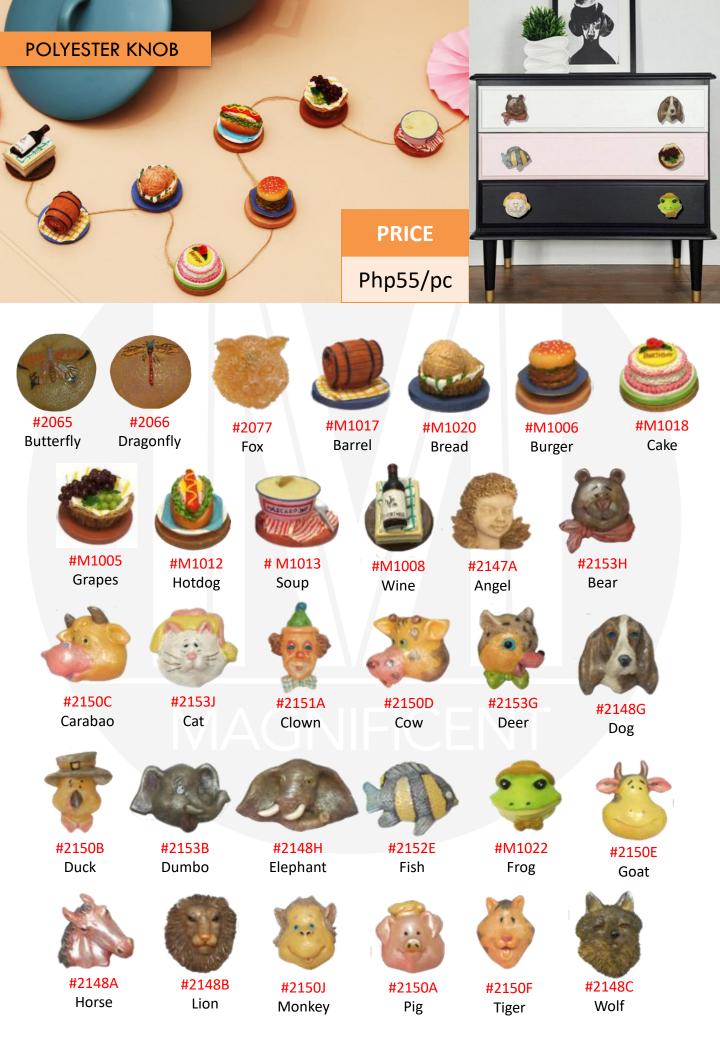

#211.96mm |
|---------|------------|---------|-----------|
| LENGTH: | 106mm      | LENGTH: | 128mm     |
| H – H:  | 96mm       | H – H:  | 96mm      |
| HEIGHT: | 25mm       | HEIGHT: | 25mm      |
| PRICE:  | Php12      | PRICE:  | Php12     |

Dynasty Cameo



#705.64mm

125mm

64mm

25mm

Php12

| CODE:   | #3058.96mm |
|---------|------------|
| LENGTH: | 116mm      |
| H – H:  | 96mm       |
| HEIGHT: | 20mm       |
| PRICE:  | Php12      |



CODE:

LENGTH:

H – H:

HEIGHT:

PRICE:

| CODE:   | #3296.64mm |
|---------|------------|
| LENGTH: | 125mm      |
| H – H:  | 64mm       |
| HEIGHT: | 25mm       |
| PRICE:  | Php12      |



| CODE:   | #3029.96mm |
|---------|------------|
| LENGTH: | 115mm      |
| H – H:  | 96mm       |
| HEIGHT: | 20mm       |
| PRICE:  | Php12      |