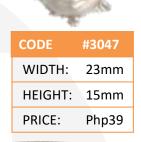

| CODE: #94  | 15.96mm |
|------------|---------|
| THICKNESS: | 8mm     |
| LENGTH:    | 120mm   |
| H – H:     | 96mm    |
| HEIGHT:    | 25mm    |
| PRICE:     | Php79   |

|         | CODE    | #3378  |
|---------|---------|--------|
|         | WIDTH:  | 15mm   |
|         | HEIGHT: | 30mm   |
|         | PRICE:  | Php29  |
|         | CODE    | #4406  |
|         | WIDTH:  | 35mm   |
|         | HEIGHT: | 25mm   |
| 1 and 1 | PRICE:  | Php79  |
|         | CODE    | #13047 |
| 1111    | WIDTH:  | 25mm   |
|         | HEIGHT: | 40mm   |
| Ð       | PRICE:  | Php59  |
|         |         |        |