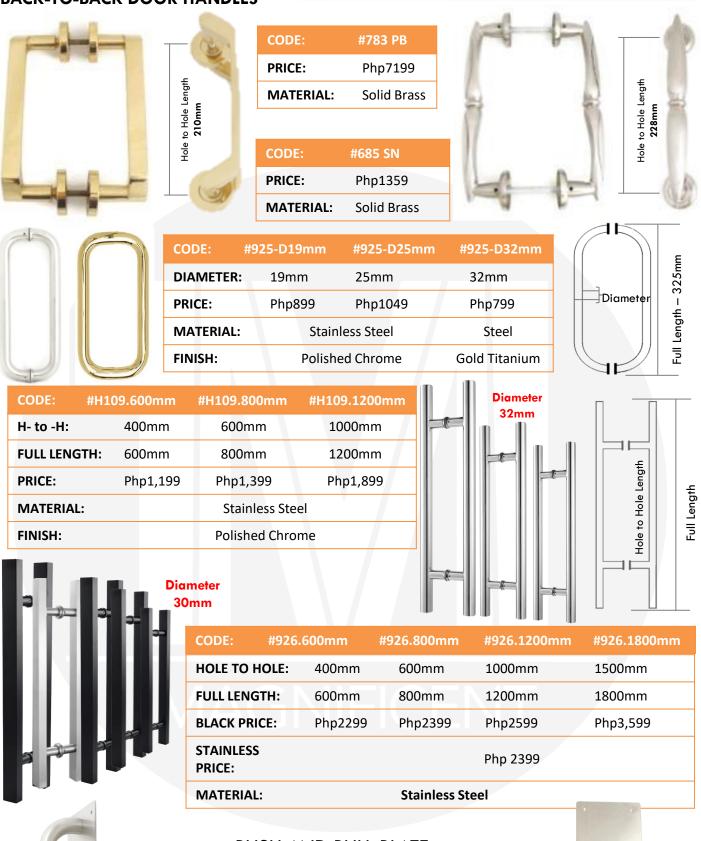

# agnificent

Finishing Hardware Specialist since 1992

# **DOOR & CABINET HANDLES**



# **BACK-TO-BACK DOOR HANDLES**



# PUSH AND PULL PLATE

| CODE:     | #970      |
|-----------|-----------|
| SIZE:     | 4x12"     |
| PRICE:    | Php749    |
| MATERIAL: | Stainless |

| CODE:     | #P12      |
|-----------|-----------|
| SIZE:     | 4x12"     |
| PRICE:    | Php479    |
| MATERIAL: | Stainless |



| CLASSIC D   | CLASSIC DOOR PULL HANDLE            |                                      |             | Т            | a.III                              | ma                                     | Corona                                  | a) |
|-------------|-------------------------------------|--------------------------------------|-------------|--------------|------------------------------------|----------------------------------------|-----------------------------------------|----|
|             |