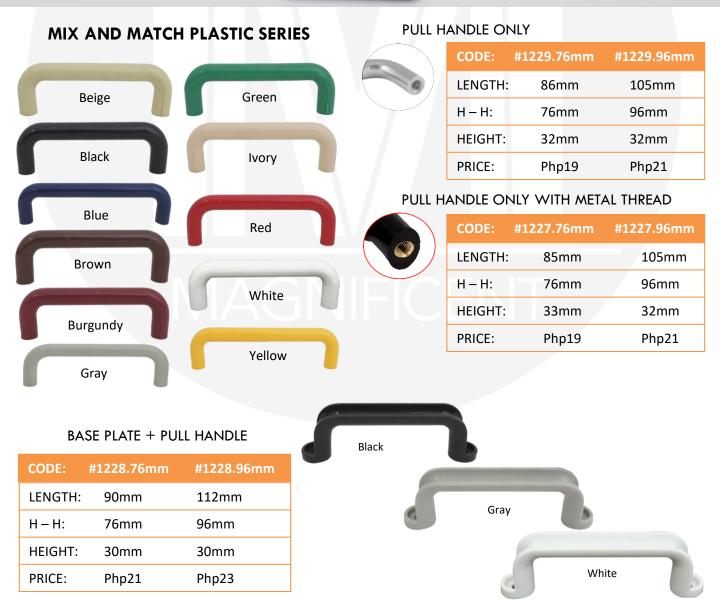

|----------|---------|-------------|---------|----------|---|----|
|          | LENGTH: | 135mm       | LENGTH: | 115mm    |   |    |
| A second | H – H:  | 96mm        | H – H:  | 76mm     |   | цю |
|          | HEIGHT: | 28mm        | HEIGHT: | 25mm     | • |    |
|          | PRICE:  | Php39       | PRICE:  | Php69    |   |    |



| CODE:  | #319.96mm | CODE:   | #819  | CODE:   | #893  | CODE:  | #3113.64mm |
|--------|-----------|---------|-------|---------|-------|--------|------------|
| FULL:  | 110mm     | WIDTH:  | 28mm  | WIDTH:  | 28mm  | FULL:  | 83mm       |
| H – H: | 96mm      | HEIGHT: | 20mm  | HEIGHT: | 18mm  | H – H: | 64mm       |
| PRICE: | Php129    | PRICE:  | Php99 | PRICE:  | Php99 | PRICE: | Php129     |

| 0 |   |   | R |
|---|---|---|---|
|   | 7 | 1 |   |







| CODE:   | #164.64mm | #164.96mm |
|---------|-----------|-----------|
| LENGTH: | 80mm      | 118mm     |
| H – H:  | 64mm      | 96mm      |
| HEIGHT: | 26mm      | 28mm      |
| PRICE:  | Php29     | Php35     |

| CODE:   | #3020.96mm |
|---------|------------|
| LENGTH: | 120mm      |
| н – н:  | 96mm       |
| HEIGHT: | 23mm       |
| PRICE:  | Php29      |
| PRICE:  | Php29      |

| Beige   |       | Blue |
|---------|-------|------|
| CODE:   | #1231 |      |
| WIDTH:  | 40mm  |      |
| HEIGHT: | 25mm  |      |
| PRICE:  | Php 9 |      |







| PRICE: | Php117        | Php132    |
|--------|---------------|-----------|
| COLOR: | Sandy Blue, R | ed, White |
|        |               |           |







| Dark Red Marble Dynasty | y Emerald | y Matte Pink        | Dynasty