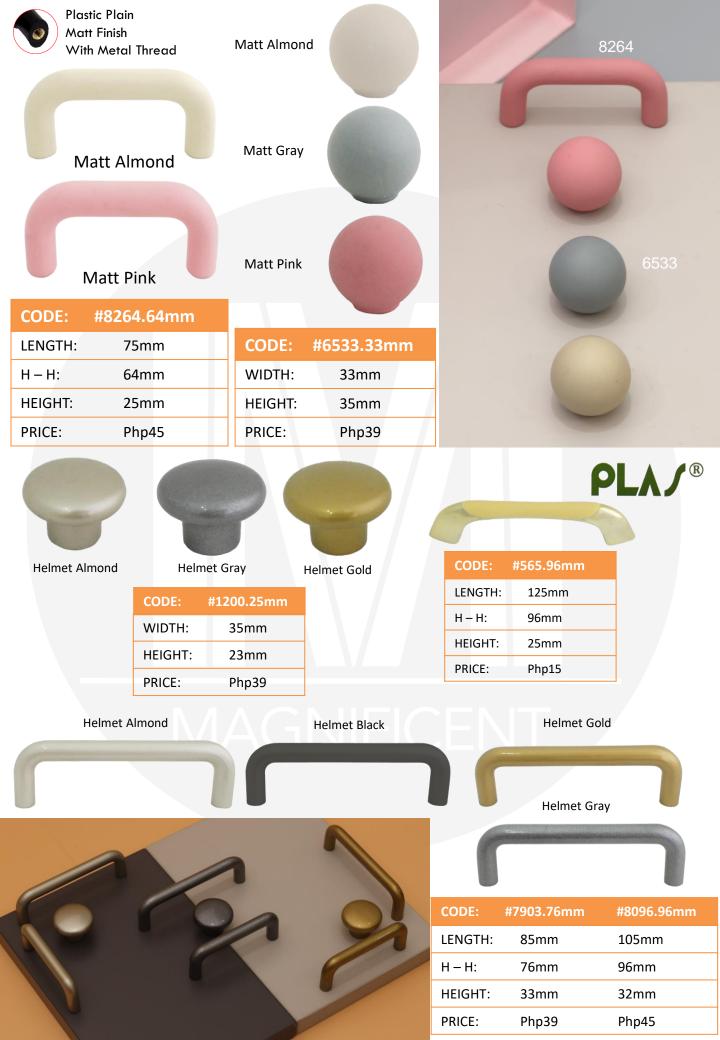

| Php129     |

| 0 |   |   | R |
|---|---|---|---|
|   | 7 | 1 |   |







| CODE:   | #164.64mm | #164.96mm |
|---------|-----------|-----------|
| LENGTH: | 80mm      | 118mm     |
| H – H:  | 64mm      | 96mm      |
| HEIGHT: | 26mm      | 28mm      |
| PRICE:  | Php29     | Php35     |

| CODE:   | #3020.96mm |
|---------|------------|
| LENGTH: | 120mm      |
| н – н:  | 96mm       |
| HEIGHT: | 23mm       |
| PRICE:  | Php29      |
| PRICE:  | Php29      |

| Beige   |       | Blue |
|---------|-------|------|
| CODE:   | #1231 |      |
| WIDTH:  | 40mm  |      |
| HEIGHT: | 25mm  |      |
| PRICE:  | Php 9 |      |







| PRICE: | Php117        | Php132    |
|--------|---------------|-----------|
| COLOR: | Sandy Blue, R | ed, White |
|        |               |           |







| Dark Red Marble Dynasty | y Emerald | y Matte Pink        | Dynasty Emerald | Dark Red Marble |
|-------------------------|-----------|---------------------|-----------------|-----------------|
|                         | ver       | anix Liberty Blue M |                 | Dynasty Reef    |
| CODE: #3128.28          | mm        | CODE:               | #3129.32mm      |                 |
| WIDTH: 28mm             |           | WIDTH:              | 32mm            |                 |
| HEIGHT: 28mm            |           | HEIGHT:             | 32mm            |                 |
| PRICE: Php12            |           | PRICE:              | Php12           |                 |





| CODE:   | #3038.96mm |
|---------|------------|
| LENGTH: | 111mm      |
| H – H:  | 96mm       |
| HEIGH