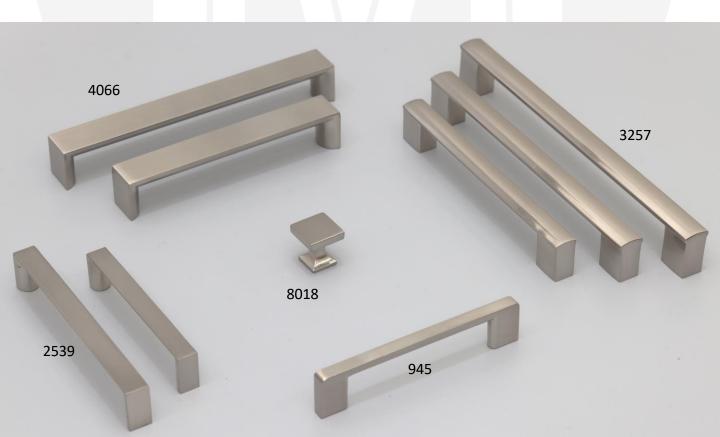

Tajima SATIN NICKEL HANDLE

| CODE #3    | 257.128mm | #3257.160mm | #3257.192mm |
|------------|-----------|-------------|-------------|
| THICKNESS: | 15mm      | 15mm        | 15mm        |
| LENGTH:    | 158mm     | 192mm       | 223mm       |
| H – H:     | 128mm     | 160mm       | 192mm       |
| HEIGHT:    | 25mm      | 25mm        | 28mm        |
| PRICE:     | Php169    | Php199      | Php209      |

| CODE #4   | 4066.96mm | #4066.128mm | #4066.168mm |
|-----------|-----------|-------------|-------------|
| THICKNESS | 5: 22mm   | 22mm        | 22mm        |
| LENGTH:   |           | 138mm       | 175mm       |
| H – H:    |           | 128mm       | 168mm       |
| HEIGHT:   |           | 25mm        | 25mm        |
| PRICE:    | Php       | Php179      | Php199      |