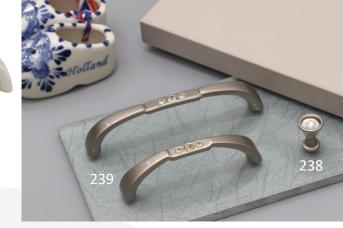

| CODE #2 | 39.76mm | #239.100mm |
|---------|---------|------------|
| LENGTH: | 83mm    | 110mm      |
| H – H:  | 76mm    | 100mm      |
| HEIGHT: | 18mm    | 18mm       |
| PRICE:  | Php159  | Php179     |

28mm

Php149

| CODE: #4 | 035.96mm |
|----------|----------|
| LENGTH:  | 118mm    |
| H – H:   | 96mm     |
| HEIGHT:  | 23mm     |
| PRICE:   | Php59    |

|         | 5     |
|---------|-------|
| CODE    | #238  |
| WIDTH:  | 15mm  |
| HEIGHT: | 20mm  |
| PRICE:  | Php99 |