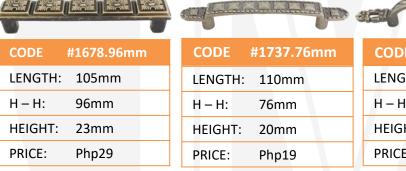

mm         | WIDTH: 37mm     | WIDTH: 35mm  | WIDTH: 25mm     |  |  |
| HEIGHT: 20mm        | HEIGHT: 15mm    | HEIGHT: 20mm | HEIGHT: 15mm    |  |  |
| PRICE: Php29        | PRICE: Php29    | PRICE: Php29 | PRICE: Php79    |  |  |
|                     |                 |              |                 |  |  |
|                     |                 |              | CODE #2119.96mm |  |  |
|                     | .36mm CODE #325 | CODE #1346   | LENGTH: 108mm   |  |  |
| WIDTH: 31mm 36m     | WIBTH: SSIIII   | WIDTH: 35mm  | H – H: 96mm     |  |  |
| HEIGHT: 20mm 20m    | hm HEIGHT: 20mm | HEIGHT: 20mm | HEIGHT: 30mm    |  |  |
| PRICE: Php79 Php    | 89 PRICE: Php59 | PRICE: Php29 | PRICE: Php39    |  |  |
|                     |                 |              |                 |  |  |



| #1740.76mm |                       |
|------------|-----------------------|
| 125mm      |                       |
| 76mm       |                       |
| 23mm       |                       |
| Php19      |                       |
|            | 125mm<br>76mm<br>23mm |



| CODE a  | #1003 |  |
|---------|-------|--|
| LENGTH: | 85mm  |  |
| HEIGHT: | 40mm  |  |
| PRICE:  | Php79 |  |



|            | CODE    | #24    | 18  |         |                   | CODE