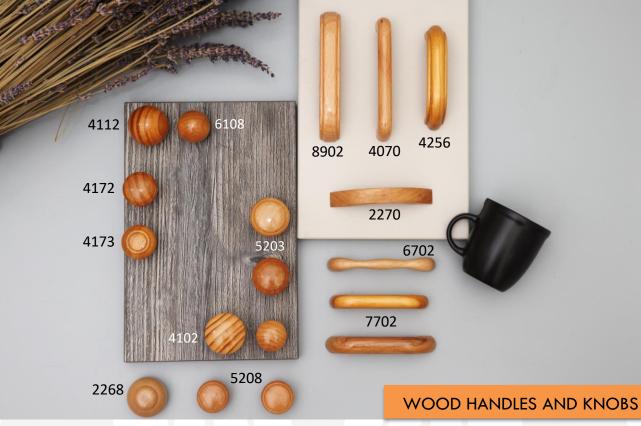

mm | 31mm | 92mm | Php99 |

## Material: Aluminum

| ITEM NO. | Ò     | ••   | I    |       |      | PRICE |
|----------|-------|------|------|-------|------|-------|
| #2202    | 138mm | 43mm | 17mm | 124mm | 30mm | Php89 |

# Material: Zinc Alloy; Finish: Brass Plated

| ITEM NO. | Ô     | Ĩ    | <b>I</b> |      |       | PRICE |
|----------|-------|------|----------|------|-------|-------|
| #932.64  | 74mm  | 54mm | 13mm     | 31mm | 64mm  | Php69 |
| #932.96  | 118mm | 56mm | 13mm     | 38mm | 100mm | Php89 |

# Material: Wood



# Material: Wood



| ITEM NO. |       | ••   | I    |       | I    | PRICE |
|----------|-------|------|------|-------|------|-------|
| #3902    | 80mm  | 38mm | 14mm | 73mm  | 31mm | Php29 |
| #3902    | 120mm | 40mm | 15mm | 111mm | 31mm | Php39 |









| 5       | PINE  |       |
|---------|-------|-------|
| CODE:   | #4256 | .76mm |
| LENGTH: | 90m   | ım    |
| H – H:  | 76m   | ım    |
| HEIGHT: | 35m   | ۱m    |
| PRICE:  | Php   | 49    |

| And the second |            |            |
|----------------|------------|------------|
| CODE:          | #7702.76mm | #7702.96mm |
| LENGTH:        | 98mm       | 115mm      |
| H – H:         | 76mm       | 96mm       |
| HEIGHT:        | 25mm       | 25mm       |
| PRICE:         | Php29      | Php29      |

| CODE:   | #1978.96mm |
|---------|------------|
| LENGTH: | 120mm      |
| H – H:  | 96mm       |
| HEIGHT: | 23mm       |
| PRICE:  | Php39      |
|         |            |

PINE

| CODE:   | #6702.96mm |
|---------|------------|
| LENGTH: | 115mm      |
| H – H:  | 96mm       |
| H