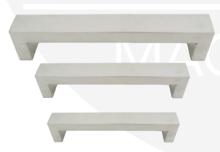

# Stainless Steel Solid Thick – 12mm Diameter

| CODE        | LENGTH | H – H | HEIGHT | PRICE  |
|-------------|--------|-------|--------|--------|
| #3400.96mm  | 153mm  | 96mm  | 30mm   | Php99  |
| #3400.128mm | 204mm  | 128mm | 30mm   | Php109 |
| #3400.160mm | 254mm  | 160mm | 30mm   | Php119 |