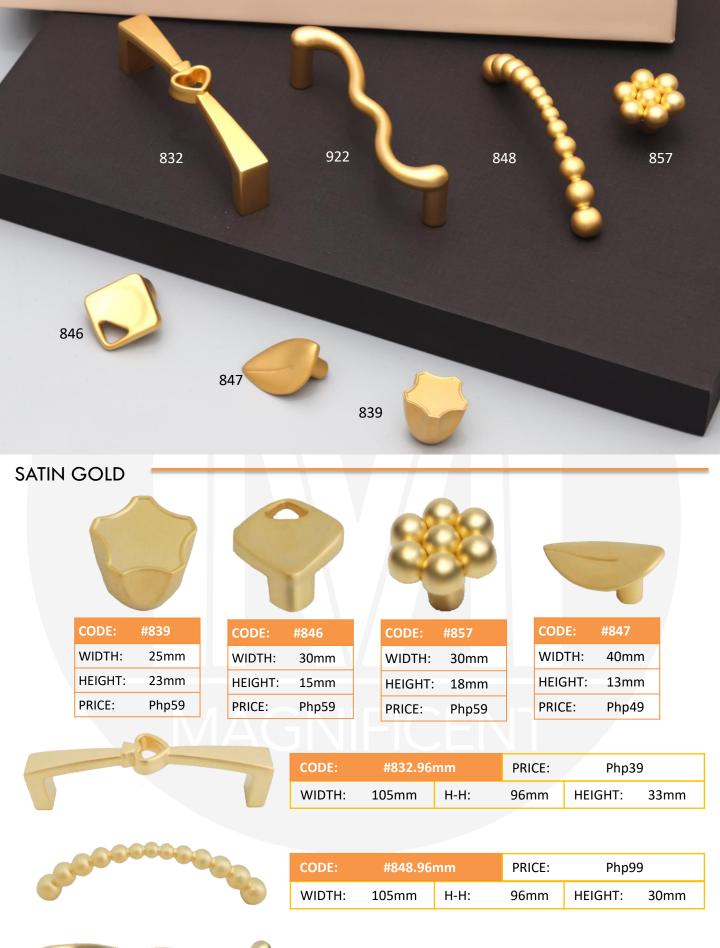

|                 |            |              | B            |              |
|-----------------|------------|--------------|--------------|--------------|
| CODE #387 CO    | DE #846    | CODE #1048   | CODE #1504   | CODE #4380   |
| WIDTH: 25mm WI  | DTH: 30mm  | WIDTH: 40mm  | WIDTH: 18mm  | WIDTH: 35mm  |
| HEIGHT: 30mm HE | IGHT: 15mm | HEIGHT: 40mm | HEIGHT: 30mm | HEIGHT: 25mm |
| PRICE: Php89 PR | ICE: Php79 | PRICE: Php99 | PRICE: Php79 | PRICE: Php79 |