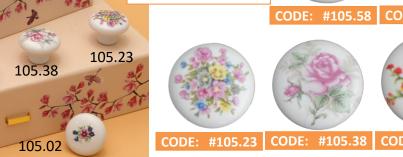

|                            | H – H:                |                                | 6mm                            | H – H:           | 76mm              |
| PRICE:       | Php29      | Php35              | $\mathbf{G}$               | HEIGHT                |                                | 3mm                            | HEIGHT:          | 45mm              |
| COLOR:       | BE, GY, WT | BE, BK, GY         |                            | PRICE:                | Р                              | hp69                           | PRICE:           | Php79             |
| 10<br>105.58 | 5.06       | 05.45 <sub>н</sub> | VIDTH:<br>IEIGHT:<br>RICE: | 38mm<br>25mm<br>Php29 | DDE:                           | ¥105.58 CO                     | DE: #105.02      | CODE: #105.06     |



105.52





CODE: #105.23 CODE: #105.38 CODE: #105.45 CODE: #105.52

| Tajima <sup>A</sup> | ANTIQUE BRASS - |              |                 |  |  |
|---------------------|-----------------|--------------|-----------------|--|--|
| CODE #1269          | CODE #1443      | CODE #3080   | CODE #509.25mm  |  |  |
| WIDTH: 37mm         | WIDTH: 37mm     | WIDTH: 35mm  | WIDTH: 25mm     |  |  |
| HEIGHT: 20mm        | HEIGHT: 15mm    | HEIGHT: 20mm | HEIGHT: 15mm    |  |  |
| PRICE: Php29        | PRICE: Php29    | PRICE: Php29 | PRICE: Php79    |  |  |
|                     |                 |              |                 |  |  |
|                     |                 |              | CODE #2119.96mm |  |  |
|                     | .36mm CODE #325 | CODE #1346   | LENGTH: 108mm   |  |  |