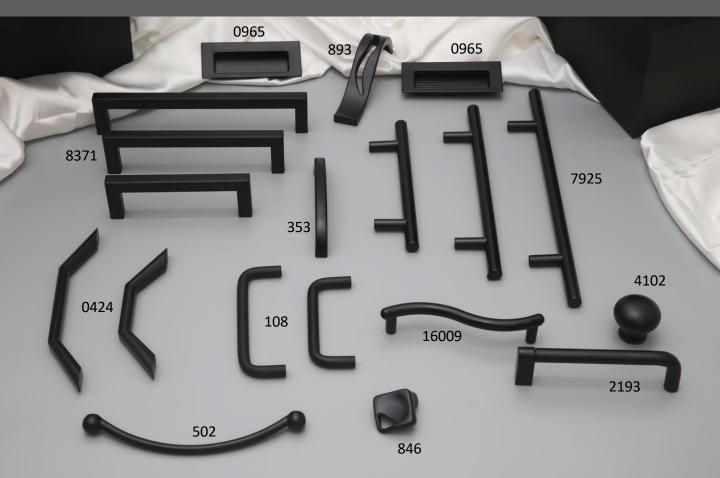

|                 |            |             | L           | not stainless |
|-----------------|------------|-------------|-------------|---------------|
| CODE            | #8371.96mm | #8371.128mm | #8371.160mm | #8371.256mm   |
| LENGTH:         | 105mm      | 138mm       | 170mm       | 265mm         |
| H – H:          | 96mm       | 128mm       | 160mm       | 256mm         |
| HEIGHT:         | 35mm       | 35mm        | 35mm        | 30mm SHORTER  |
| SILVER PRIC     | E: Php109  | Php119      | Php129      | Php199        |
| <br>BLACK PRICE | E: Php129  | Php139      | Php149      | N/A           |

| S       | olid Brass |   |
|---------|------------|---|
| CODE    | #2193 B    | к |
| LENGTH: | 105mm      |   |
| H – H:  | 96mm       |   |
| HEIGHT: | 30mm       |   |
| PRICE:  | Php159     |   |

| CODE    | #502.128mm |
|---------|------------|
| LENGTH: | 138mm      |
| H – H:  | 128mm      |
| HEIGHT: | 30mm       |
| PRICE:  | Php89      |
|         |            |

| CODE    | #893.96mm |
|---------|-----------|
| LENGTH: | 105mm     |
| H – H:  | 96mm      |
| HEIGHT: | 30mm      |
| PRICE:  | Php129    |
|         |           |

| _       |           |  |
|---------|-----------|--|
| CODE    | #353.96mm |  |
| LENGTH: | 100mm     |  |
| H – H:  | 96mm      |  |
| HEIGHT: | 25mm      |  |
| PRICE:  | Php89     |  |
|         |           |  |

| CODE #0 | 424.96mm | #0424.128mm |
|---------|----------|-------------|
| LENGTH: | 130mm    | 150mm       |
| H – H:  | 96mm     | 128mm       |
| HEIGHT: | 28mm     | 28mm        |
| PRICE:  | Php99    | Php109      |

| CODE      | #8371.256mm |
|-----------|-------------|
| THICKNESS | 5: 8mm      |
| LENGTH:   | 265mm       |
| H – H:    | 256mm       |
| HEIGHT:   | 30mm        |
| PRICE:    | Php199      |
|           |             |