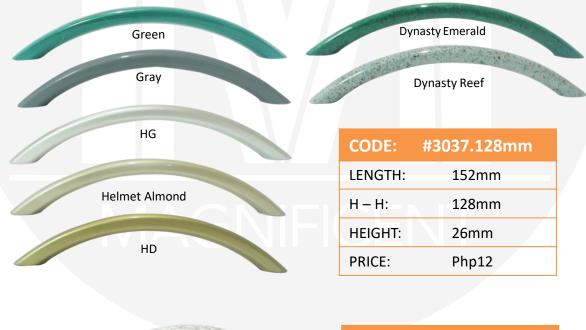

--------------|-----------|
| COLOR: | Sandy Blue, R | ed, White |
|        |               |           |







| Dark Red Marble Dynasty | y Emerald | y Matte Pink        | Dynasty Emerald | Dark Red Marble |
|-------------------------|-----------|---------------------|-----------------|-----------------|
|                         | ver       | anix Liberty Blue M |                 | Dynasty Reef    |
| CODE: #3128.28          | mm        | CODE:               | #3129.32mm      |                 |
| WIDTH: 28mm             |           | WIDTH:              | 32mm            |                 |
| HEIGHT: 28mm            |           | HEIGHT:             | 32mm            |                 |
| PRICE: Php12            |           | PRICE:              | Php12           |                 |





| CODE:   | #3038.96mm |
|---------|------------|
| LENGTH: | 111mm      |
| H – H:  | 96mm       |
| HEIGHT: | 26mm       |
| PRICE:  | Php12      |



| CODE:   | #3056.96mm | CODE:   | #211.96mm |
|---------|------------|---------|-----------|
| LENGTH: | 106mm      | LENGTH: | 128mm     |
| H – H:  | 96mm       | H – H:  | 96mm      |
| HEIGHT: | 25mm       | HEIGHT: | 25mm      |
| PRICE:  | Php12      | PRICE:  | Php12     |

Dynasty Cameo



#705.64mm

125mm

64mm

25mm

Php12

| CODE:   | #3058.96mm |
|---------|------------|
| LENGTH: | 116mm      |
| H – H:  | 96mm       |
| HEIGHT: | 20mm       |
| PRICE:  | Php12      |



CODE:

LENGTH:

H – H:

HEIGHT:

PRICE:

| CODE:   | #3296.64mm |
|---------|------------|
| LENGTH: | 125mm      |
| H – H:  | 64mm       |
| HEIGHT: |