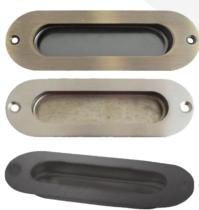

| CODE      | #8371.256mm |
|-----------|-------------|
| THICKNESS | 5: 8mm      |
| LENGTH:   | 265mm       |
| H – H:    | 256mm       |
| HEIGHT:   | 30mm        |
| PRICE:    | Php199      |
|           |             |