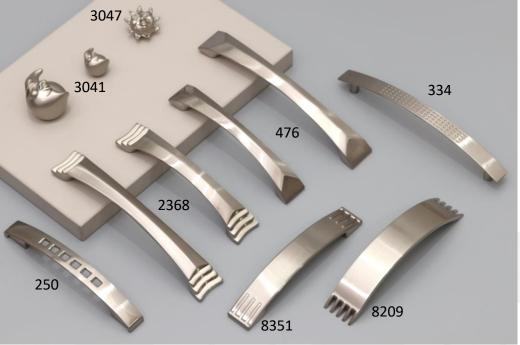

| CODE #95   | 0.128mm # | #950.160mm | CODE #23   | 368.96mm | #2368.128mm | CODE #23   | 91.160mm | #2391.192mm |
|------------|-----------|------------|------------|----------|-------------|------------|----------|-------------|
| THICKNESS: | 17mm      | 17mm       | THICKNESS: | 25mm     | 25mm        | THICKNESS: | 17mm     | 17mm        |
| LENGTH:    | 152mm     | 198mm      | LENGTH:    | 123mm    | 153mm       | LENGTH:    | 193mm    | 220mm       |
| H – H:     | 128mm     | 160mm      | H – H:     | 96mm     | 128mm       | H – H:     | 170mm    | 192mm       |
| HEIGHT:    | 28mm      | 28mm       | HEIGHT:    | 25mm     | 25mm        | HEIGHT:    | 25mm     | 28mm        |
| PRICE:     | Php89     | Php119     | PRICE:     | Php89    | Php99       | PRICE:     | Php159   | Php169      |

| CODE: #25  | 0.96mm |
|------------|--------|
| THICKNESS: | 14mm   |
| LENGTH:    | 130mm  |
| H – H:     | 96mm   |
| HEIGHT:    | 25mm   |
| PRICE:     | Php59  |

| CODE: #812.96mm |       |  |
|-----------------|-------|--|
| LENGTH:         | 110mm |  |
| H – H:          | 96mm  |  |
| HEIGHT:         | 25mm  |  |
| PRICE:          | Php99 |  |

| CODE: #8351.96mm |       |  |
|------------------|-------|--|
| LENGTH:          | 125mm |  |
| H – H:           | 96mm  |  |
| HEIGHT:          | 20mm  |  |
| PRICE:           | Php79 |  |

| CODE: #33  | 34.128mm |
|------------|----------|
| THICKNESS: | 14mm     |
| LENGTH:    | 150mm    |
| H – H:     | 128mm    |
| HEIGHT:    | 25mm     |
| PRICE:     | Php69    |

| CODE #4    | 76.96mm | #476.128m | nm |
|------------|---------|-----------|----|
| THICKNESS: | 20mm    | 23mm      |    |
| LENGTH:    | 125mm   | 155mm     |    |
| H – H:     | 96mm    | 128mm     |    |
| HEIGHT:    | 20mm    | 25mm      |    |
| PRICE:     | Php89   | Php99     |    |

| CODE:   | #897.96mm |
|---------|-----------|
| LENGTH: | 130mm     |
| H – H:  | 96mm      |
| HEIGHT: | 30mm      |
| PRICE:  | Php99     |

| CODE: #8 | 209.96mm |
|----------|----------|
| LENGTH:  | 130mm    |
| H – H:   | 96mm     |
| HEIGHT:  | 25mm     |
| PRICE:   | Php79    |