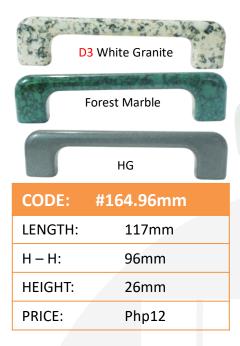

Matte Pink        | Dynasty Emerald | Dark Red Marble |
|-------------------------|-----------|---------------------|-----------------|-----------------|
|                         | ver       | anix Liberty Blue M |                 | Dynasty Reef    |
| CODE: #3128.28          | mm        | CODE:               | #3129.32mm      |                 |
| WIDTH: 28mm             |           | WIDTH:              | 32mm            |                 |
| HEIGHT: 28mm            |           | HEIGHT:             | 32mm            |                 |
| PRICE: Php12            |           | PRICE:              | Php12           |                 |





| CODE:   | #3038.96mm |
|---------|------------|
| LENGTH: | 111mm      |
| H – H:  | 96mm       |
| HEIGHT: | 26mm       |
| PRICE:  | Php12      |



| CODE:   | #3056.96mm | CODE:   | #211.96mm |
|---------|------------|---------|-----------|
| LENGTH: | 106mm      | LENGTH: | 128mm     |
| H – H:  | 96mm       | H – H:  | 96mm      |
| HEIGHT: | 25mm       | HEIGHT: | 25mm      |
| PRICE:  | Php12      | PRICE:  | Php12     |

Dynasty Cameo



#705.64mm

125mm

64mm

25mm

Php12

| CODE:   | #3058.96mm |
|---------|------------|
| LENGTH: | 116mm      |
| H – H:  | 96mm       |
| HEIGHT: | 20mm       |
| PRICE:  | Php12      |



CODE:

LENGTH:

H – H:

HEIGHT:

PRICE:

| CODE:   | #3296.64mm |
|---------|------------|
| LENGTH: | 125mm      |
| H – H:  | 64mm       |
| HEIGHT: | 25mm       |
| PRICE:  | Php12      |



| CODE:   | #3029.96mm |
|---------|------------|
| LENGTH: | 115mm      |
| H – H:  | 96mm       |
| HEIGHT: | 20