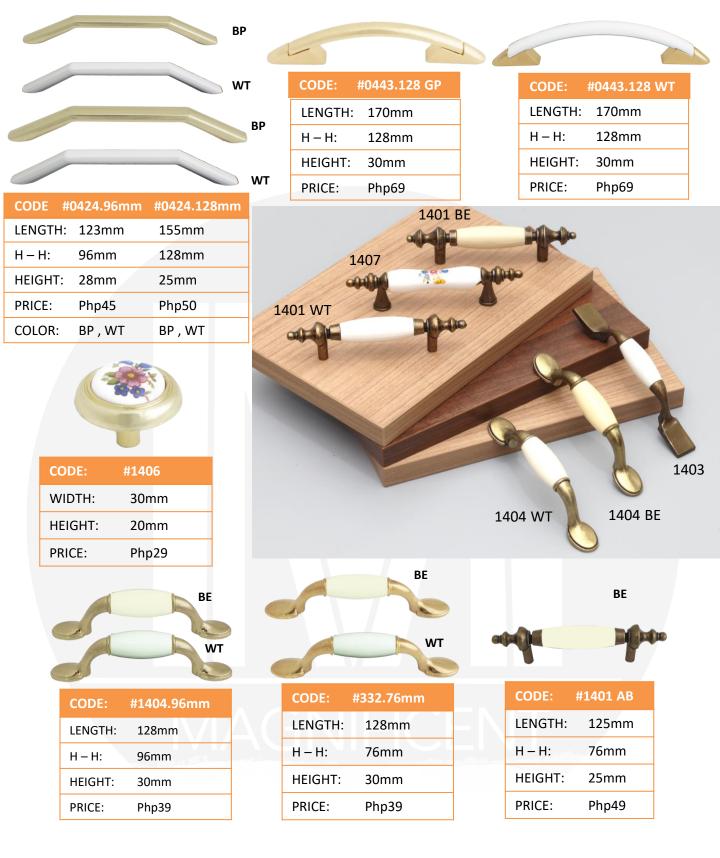

| CODE #0 | 424.96mm | #0424.128mm |
|---------|----------|-------------|
| LENGTH: | 130mm    | 150mm       |
| H – H:  | 96mm     | 128mm       |
| HEIGHT: | 28mm     | 28mm        |
| PRICE:  | Php99    | Php109      |