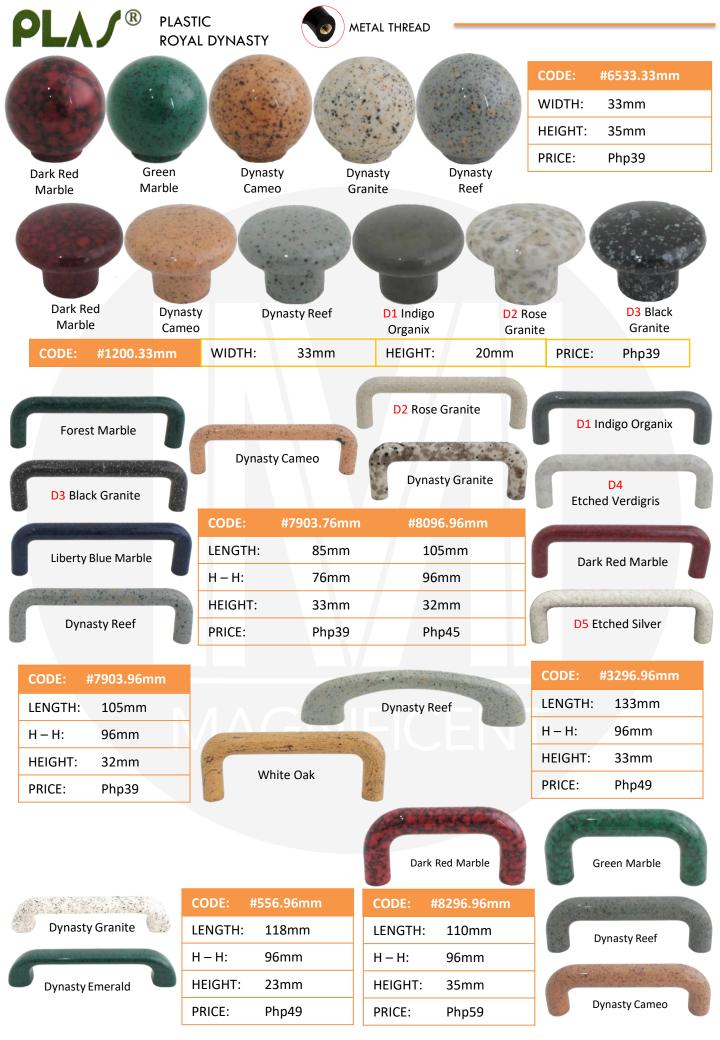

: | Php129     |

| 0 |   |   | R |
|---|---|---|---|
|   | 7 | 1 |   |







| CODE:   | #164.64mm | #164.96mm |
|---------|-----------|-----------|
| LENGTH: | 80mm      | 118mm     |
| H – H:  | 64mm      | 96mm      |
| HEIGHT: | 26mm      | 28mm      |
| PRICE:  | Php29     | Php35     |

| CODE:   | #3020.96mm |
|---------|------------|
| LENGTH: | 120mm      |
| н – н:  | 96mm       |
| HEIGHT: | 23mm       |
| PRICE:  | Php29      |
| PRICE:  | Php29      |

| Beige   |       | Blue |
|---------|-------|------|
| CODE:   | #1231 |      |
| WIDTH:  | 40mm  |      |
| HEIGHT: | 25mm  |      |
| PRICE:  | Php 9 |      |







| PRICE: | Php117        | Php132    |
|--------|---------------|-----------|
| COLOR: | Sandy Blue, R | ed, White |
|        |               |           |







| Dark Red Marble Dynasty | y Emerald | y Matte Pink        | Dynasty Emerald | Dark Red Marble |
|-------------------------|-----------|---------------------|-----------------|-----------------|
|                         | ver       | anix Liberty Blue M |                 | Dynasty Reef    |
| CODE: #3128.28          | mm        | CODE:               | #3129.32mm      |                 |
| WIDTH: 28mm             |           | WIDTH:              | 32mm            |                 |
| HEIGHT: 28mm            |           | HEIGHT:             | 32mm            |                 |
| PRICE: Php12            |           | PRICE:              | Php12           |                 |





| CODE:   | #3038.96mm |
|---------|------------|
| LENGTH: | 111mm      |
| H – H:  | 96mm       |
| HEI