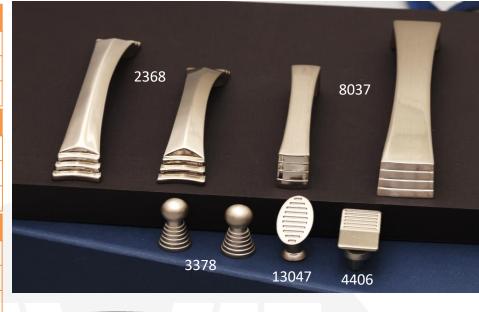

| CODE #95   | 0.128mm # | #950.160mm | CODE #23   | 368.96mm | #2368.128mm | CODE #23   | 91.160mm | #2391.192mm |
|------------|-----------|------------|------------|----------|-------------|------------|----------|-------------|
| THICKNESS: | 17mm      | 17mm       | THICKNESS: | 25mm     | 25mm        | THICKNESS: | 17mm     | 17mm        |
| LENGTH:    | 152mm     | 198mm      | LENGTH:    | 123mm    | 153mm       | LENGTH:    | 193mm    | 220mm       |
| H – H:     | 128mm     | 160mm      | H – H:     | 96mm     | 128mm       | H – H:     | 170mm    | 192mm       |
| HEIGHT:    | 28mm      | 28mm       | HEIGHT:    | 25mm     | 25mm        | HEIGHT:    | 25mm     | 28mm        |
| PRICE:     | Php89     | Php119     | PRICE:     | Php89    | Php99       | PRICE:     | Php159   | Php169      |

| CODE #80   | 37.96mm | #8037.160mm |
|------------|---------|-------------|
| THICKNESS: | 15mm    | 28mm        |
| LENGTH:    | 108mm   | 174mm       |
| H – H:     | 96mm    | 160mm       |
| HEIGHT:    | 23mm    | 25mm        |
| PRICE:     | Php89   | Php149      |

| CODE: #94  | 15.96mm |
|------------|---------|
| THICKNESS: | 8mm     |
| LENGTH:    | 120mm   |
| H – H:     | 96mm    |
| HEIGHT:    | 25mm    |
| PRICE:     | Php79   |

|         | CODE    | #3378  |
|---------|---------|--------|
|         | WIDTH:  | 15mm   |
|         | HEIGHT: | 30mm   |
|         | PRICE:  | Php29  |
|         | CODE    | #4406  |
|         | WIDTH:  | 35mm   |
|         | HEIGHT: | 25mm   |
| 1 and 1 | PRICE:  | Php79  |
|         | CODE    | #13047 |
| 1111    | WIDTH:  | 25mm   |
|         | HEIGHT: | 40mm   |
| Ð       | PRICE:  | Php59  |
|         |         |        |