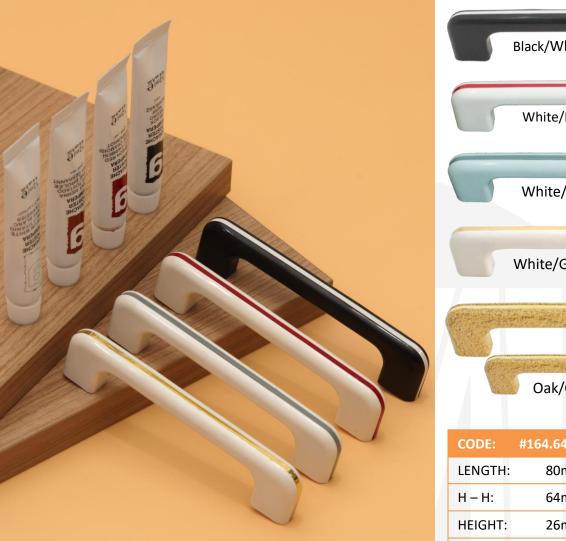

----------|---------|-------------|---------|----------|---|----|
|          | LENGTH: | 135mm       | LENGTH: | 115mm    |   |    |
| A second | H – H:  | 96mm        | H – H:  | 76mm     |   | цю |
|          | HEIGHT: | 28mm        | HEIGHT: | 25mm     | • |    |
|          | PRICE:  | Php39       | PRICE:  | Php69    |   |    |



| CODE:  | #319.96mm | CODE:   | #819  | CODE:   | #893  | CODE:  | #3113.64mm |
|--------|-----------|---------|-------|---------|-------|--------|------------|
| FULL:  | 110mm     | WIDTH:  | 28mm  | WIDTH:  | 28mm  | FULL:  | 83mm       |
| H – H: | 96mm      | HEIGHT: | 20mm  | HEIGHT: | 18mm  | H – H: | 64mm       |
| PRICE: | Php129    | PRICE:  | Php99 | PRICE:  | Php99 | PRICE: | Php129     |

| 0 |   |   | R |
|---|---|---|---|
|   | 7 | 1 |   |







| CODE:   | #164.64mm | #164.96mm |
|---------|-----------|-----------|
| LENGTH: | 80mm      | 118mm     |
| H – H:  | 64mm      | 96mm      |
| HEIGHT: | 26mm      | 28mm      |
| PRICE:  | Php29     | Php35     |

| CODE:   | #3020.96mm |
|---------|------------|
| LENGTH: | 120mm      |
| н – н:  | 96mm       |
| HEIGHT: | 23mm       |
| PRICE:  | Php29      |
| PRICE:  | Php29      |

| Beige   |       | Blue |
|---------|-------|------|
| CODE:   | #1231 |      |
| WIDTH:  | 40mm  |      |
| HEIGHT: | 25mm  |      |
| PRICE:  | Php 9 |      |







| PRICE: | Php117        | Php132    |
|--------|---------------|-----------|
| COLOR: | Sandy Blue, R | ed, White |
|        |               |           |







| Dark Red Marble Dynasty | y Emerald | y Matte Pink        | Dynasty E