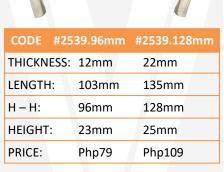

| CODE      | #8371.256mm |
|-----------|-------------|
| THICKNESS | 5: 8mm      |
| LENGTH:   | 265mm       |
| H – H:    | 256mm       |
| HEIGHT:   | 30mm        |
| PRICE:    | Php199      |
|           |             |