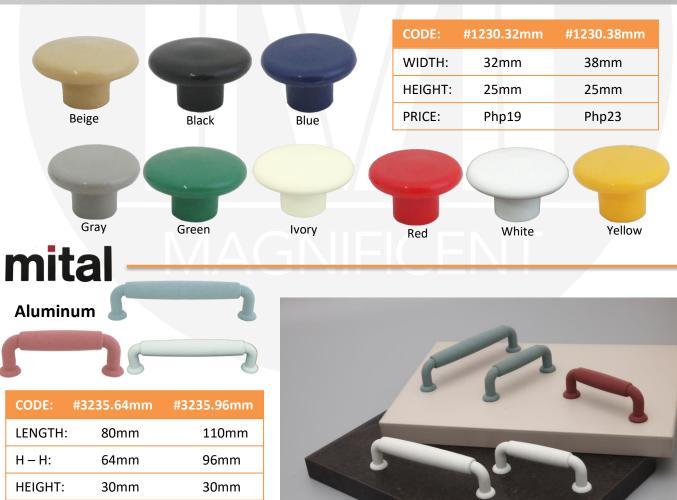

| 83mm       |
| H – H: | 96mm      | HEIGHT: | 20mm  | HEIGHT: | 18mm  | H – H: | 64mm       |
| PRICE: | Php129    | PRICE:  | Php99 | PRICE:  | Php99 | PRICE: | Php129     |

| 0 |   |   | R |
|---|---|---|---|
|   | 7 | 1 |   |







| CODE:   | #164.64mm | #164.96mm |
|---------|-----------|-----------|
| LENGTH: | 80mm      | 118mm     |
| H – H:  | 64mm      | 96mm      |
| HEIGHT: | 26mm      | 28mm      |
| PRICE:  | Php29     | Php35     |

| CODE:   | #3020.96mm |
|---------|------------|
| LENGTH: | 120mm      |
| н – н:  | 96mm       |
| HEIGHT: | 23mm       |
| PRICE:  | Php29      |
| PRICE:  | Php29      |

| Beige   |       | Blue |
|---------|-------|------|
| CODE:   | #1231 |      |
| WIDTH:  | 40mm  |      |
| HEIGHT: | 25mm  |      |
| PRICE:  | Php 9 |      |







| PRICE: | Php117        | Php132    |
|--------|---------------|-----------|
| COLOR: | Sandy Blue, R | ed, White |
|        |               |           |







| Dark Red Marble Dynasty | y Emerald | y Matte Pink        | Dynasty Emerald | Dark Red Marble |
|-------------------------|-----------|---------------------|-----------------|-----------------|
|                         | ver       | anix Liberty Blue M |                 | Dynasty Reef    |
| CODE: #3128.28          | mm        | CODE:               | #3129.32mm      |                 |
| WIDTH: 28mm             |           | WIDTH:              | 32mm            |                 |
| HEIGHT: 28mm            |           | HEIGHT:             | 32mm            |                 |
| PRICE: Php12            |           | PRICE: