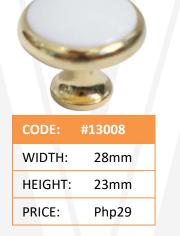

|            | H – H:         | 96mm           |               |
|                 |            |                       |            | HEIGHT:        | 30mm           |               |





| CODE:  | #922.96 | mm   | PRICE: | Php9    | 9    |
|--------|---------|------|--------|---------|------|
| WIDTH: | 105mm   | H-H: | 96mm   | HEIGHT: | 28mm |

# ZEMAK BRASS PLATED

| CODE  |
|-------|
| WIDT  |
| HEIG  |
| PRICE |
|       |

| #602 BP |
|---------|
| 50mm    |
| 13mm    |
| Php119  |
|         |

|  | CODE: #9 | 31 BP |  |  |
|--|----------|-------|--|--|
|  | LENGTH:  | 90mm  |  |  |
|  | H – H:   | 64mm  |  |  |
|  | HEIGHT:  | 25mm  |  |  |
|  | PRICE:   | Php79 |  |  |



k



| CODE:   | #2077 |
|---------|-------|
| WIDTH:  | 33mm  |
| HEIGHT: | 20mm  |
| PRICE:  | Php29 |



| Z       |            |
|---------|------------|
| CODE:   | #4837.76mm |
| LENGTH: | 96mm       |
| H – H:  | 76mm       |
| HEIGHT: | 13mm       |
| PRICE:  | Php89      |
|         |            |

A

WT

| CODE    | #307.64mm      | #307.96mm |
|---------|----------------|-----------|
| LENGTH: | 78mm           | 110mm     |
| H – H:  | 64mm           | 96mm      |
| HEIGHT: | 35mm           | 40mm      |
| PRICE:  | Php59          | Php69     |
| COLOR:  | BP <i>,</i> WT | BP        |

BP

| CODE:   | #353.96mm |
|---------|-----------|
| LENGTH: | 103mm     |
| H – H:  | 96mm      |
| HEIGHT: | 32mm      |
| PRICE:  | Php49     |

|         | 4244     |      |      | 9207<br>9207<br>9207<br>9207<br>9207 | 0443    | 502      | 4:   | 380    |     |      | 225              |       |