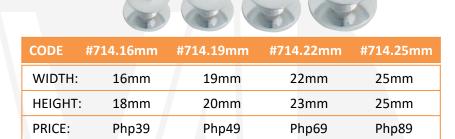

| PRICE:  | Php119         |



| CODE #  | ŧT595 |
|---------|-------|
| LENGTH: | 225mm |
| H – H:  | 200mm |
| HEIGHT: | 35mm  |
| PRICE:  | Php20 |

| CODE #  | Т500  |
|---------|-------|
| LENGTH: | 110mm |
| H – H:  | 76mm  |
| HEIGHT: | 25mm  |
| PRICE:  | Php25 |



| 9           |             |                          |                          |  |
|-------------|-------------|--------------------------|--------------------------|--|
| CODE #803   | CODE #N17   | CODE #387.25mm #387.30mm | CODE #509.22mm #509.25mm |  |
| WIDTH: 35mm | WIDTH: 20mm | WIDTH: 25mm 30mm         | WIDTH: 22mm 25mm         |  |

25mm

Php69

28mm

Php79

HEIGHT:

PRICE:

CODE #021.25mm #021.30mm WIDTH: 25mm 30mm

25mm

Php69

HEIGHT:

PRICE:

30mm

Php39

HEIGHT:

PRICE:

HEIGHT: 25mm

Php79

PRICE:



HEIGHT:

PRICE:

13mm

Php59

18mm

Php69



28mm

Php79

| #102.76mm CP | #102.96mm CP         |
|--------------|----------------------|
| 83mm         | 105mm                |
| 76mm         | 96mm                 |
| 32mm         | 33mm                 |
| Php59        | Php69                |
|              | 83mm<br>76mm<br>32mm |

| CODE    | #502 CP |
|---------|---------|
| LENGTH: | 138mm   |
| H – H:  | 128mm   |
| HEIGHT: | 30mm    |
| PRICE:  | Php69   |

a a a fair

| CODE    | #0443.128mm |
|---------|-------------|
| LENGTH: | 170mm       |
| н – н:  | 128mm       |
| HEIGHT: | 30mm        |
| PRICE:  | Php69       |

| CODE    | #0424.128mm |
|---------|-------------|
| LENGTH: | 155mm       |
| H – H:  | 128mm       |
| HEIGHT: | 28mm        |
| PRICE:  | Php69       |