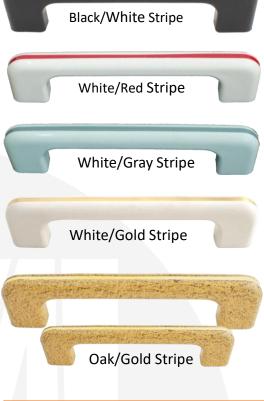

--------|---------|-------------|---------|----------|---|----|
|          | LENGTH: | 135mm       | LENGTH: | 115mm    |   |    |
| A second | H – H:  | 96mm        | H – H:  | 76mm     |   | цю |
|          | HEIGHT: | 28mm        | HEIGHT: | 25mm     | • |    |
|          | PRICE:  | Php39       | PRICE:  | Php69    |   |    |



| CODE:  | #319.96mm | CODE:   | #819  | CODE:   | #893  | CODE:  | #3113.64mm |
|--------|-----------|---------|-------|---------|-------|--------|------------|
| FULL:  | 110mm     | WIDTH:  | 28mm  | WIDTH:  | 28mm  | FULL:  | 83mm       |
| H – H: | 96mm      | HEIGHT: | 20mm  | HEIGHT: | 18mm  | H – H: | 64mm       |
| PRICE: | Php129    | PRICE:  | Php99 | PRICE:  | Php99 | PRICE: | Php129     |

| 0 |   |   | R |
|---|---|---|---|
|   | 7 | 1 |   |







| CODE:   | #164.64mm | #164.96mm |
|---------|-----------|-----------|
| LENGTH: | 80mm      | 118mm     |
| H – H:  | 64mm      | 96mm      |
| HEIGHT: | 26mm      | 28mm      |
| PRICE:  | Php29     | Php35     |

| CODE:   | #3020.96mm |
|---------|------------|
| LENGTH: | 120mm      |
| н – н:  | 96mm       |
| HEIGHT: | 23mm       |
| PRICE:  | Php29      |
| PRICE:  | Php29      |

| Beige   |       | Blue |
|---------|-------|------|
| CODE:   | #1231 |      |
| WIDTH:  | 40mm  |      |
| HEIGHT: | 25mm  |      |
| PRICE:  | Php 9 |      |







| PRICE: | Php117        | Php132    |
|--------|---------------|-----------|
| COLOR: | Sandy Blue, R | ed, White |
|        |               |           |







| Dark Red Marble Dynasty | y Emerald | y Matte Pink        | Dynasty Eme