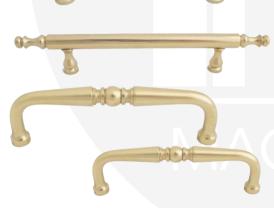

| CLASSIC D   | CLASSIC DOOR PULL HANDLE            |                                      |             | Т            | a.III                              | ma                                     | Corona                                  | a) |
|-------------|-------------------------------------|--------------------------------------|-------------|--------------|------------------------------------|----------------------------------------|-----------------------------------------|----|
|             |                                     |                                      |             |              |                                    |                                        | ロック                                     |    |
| FULL LENGTH | <b>FULL:</b> 28<br><b>H - H:</b> 17 | 84.280mm<br>0mm<br>0mm<br>19489      | Endl Length | HOLE TO HOLE | CODE:<br>FULL:<br>H - H:<br>PRICE: | #601.228mn<br>228mm<br>140mm<br>Php859 |                                         |    |
| FULL LENGTH | FULL: 24<br>H - H: 18               | 581-L.240mm<br>40mm<br>30mm<br>np329 | FULL LENGTH | HOLE TO HOLE | CODE:<br>FULL:<br>H - H:<br>PRICE: | #682-S.254<br>254mm<br>130mm<br>Php629 | #682-L.305<br>305mm<br>176mm<br>Php669  |    |
| EULLENGTH   | FULL: 1<br>HOLE: 1                  | 754.178mm<br>78mm<br>28mm<br>29hp239 | EULL FUGTH  | HOLE TO HOLE | CODE:<br>FULL:<br>H - H:<br>PRICE: | #501-L.280<br>255mm<br>170mm<br>Php279 | #501-XL.330<br>300mm<br>200mm<br>Php329 |    |
|             |                                     |                                      | SHO         | WER          | ENCLOS                             | SURE HAN                               | DLE                                     |    |
| 6TH         | HOLE                                | TOLE                                 | Ø=19mm      | COD          |                                    | #507.CP                                | #507.BK                                 |    |
| FULL LENGTH | HOLE TO HOLE                        | HOLE TO HOLE                         |             | H- 1         | o -H:                              | 400mm<br>200mm                         | 200mm<br>200mm                          |    |
|             |                                     | Ť                                    |             | FUL          | L LENGTH:                          | 410mm<br>208mm                         | 410mm<br>208mm                          |    |
|             |                                     | 7                                    | P           | PRIC         | CE:                                | Php1049                                | Php1099                                 |    |
| CODE:       | #6100 BK                            | #6100 SN                             |             | MA           | TERIAL:                            | Stainl                                 | ess Steel                               |    |
| FULL:       | 254mm                               | 254mm                                |             |              |                                    |                                        |                                         |    |
| HOLE:       | 155mm                               | 155mm                                | 3           |              |                                    |                                        | 6                                       |    |
| PRICE:      | Php499                              | Php399                               | 2           |              |                                    |                                        |                                         |    |