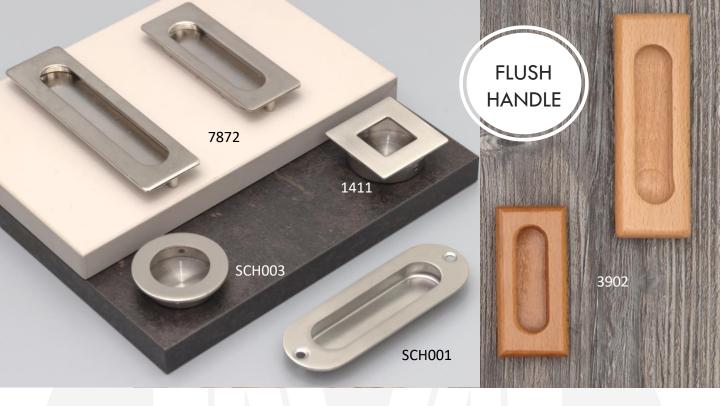

: | 155mm       |
| H – H:  | 128mm       |
| HEIGHT: | 28mm        |
| PRICE:  | Php69       |

| L |         |            | 120 |
|---|---------|------------|-----|
|   | CODE    | #2119.96mm |     |
|   | LENGTH: | 108mm      |     |
|   | H – H:  | 96mm       |     |
|   | HEIGHT: | 30mm       |     |
|   | PRICE:  | Php39      |     |

|         |            | Y |
|---------|------------|---|
| CODE    | #7942.96mm |   |
| LENGTH: | 115mm      |   |
| H – H:  | 96mm       |   |
| HEIGHT: | 28mm       |   |
| PRICE:  | Php119     |   |

| 2 | MAT     | TE<br>OME<br>#8138.96mm |
|---|---------|-------------------------|
|   | LENGTH: | 128mm                   |
|   | H – H:  | 96mm                    |
|   | HEIGHT: | 32mm                    |
|   | PRICE:  | Php69                   |



# Finish: Brass Plated, Chrome Plated

| ITEM NO.  | ØI   | I    | I    | PRICE |
|-----------|------|------|------|-------|
| #112.44mm | 52mm | 45mm | 10mm | Php25 |

Material: Stainless Steel

| ITEM NO. |      | I    | Г    | PRICE |
|----------|------|------|------|-------|
| #1411    | 50mm | 44mm | 15mm | Php99 |

# Material: Stainless Steel; Finish: Antique Brass & Stainless

| ITEM NO.            | Ô     | $\bigcirc$ |      |      |       | PRICE  |
|---------------------|-------|------------|------|------|-------|--------|
| SCH #001-<br>120 AB | 120mm | 40mm       | 13mm | 26mm | 87mm  | Php169 |
| SCH #001-<br>120 SS | 120mm | 40mm       | 13mm | 23mm | 87mm  | Php139 |
| SCH #001-<br>140 BK | 140mm | 40mm       | 9mm  | 20mm | 100mm | Php159 |
| SCH #001-<br>140 SS | 140mm |