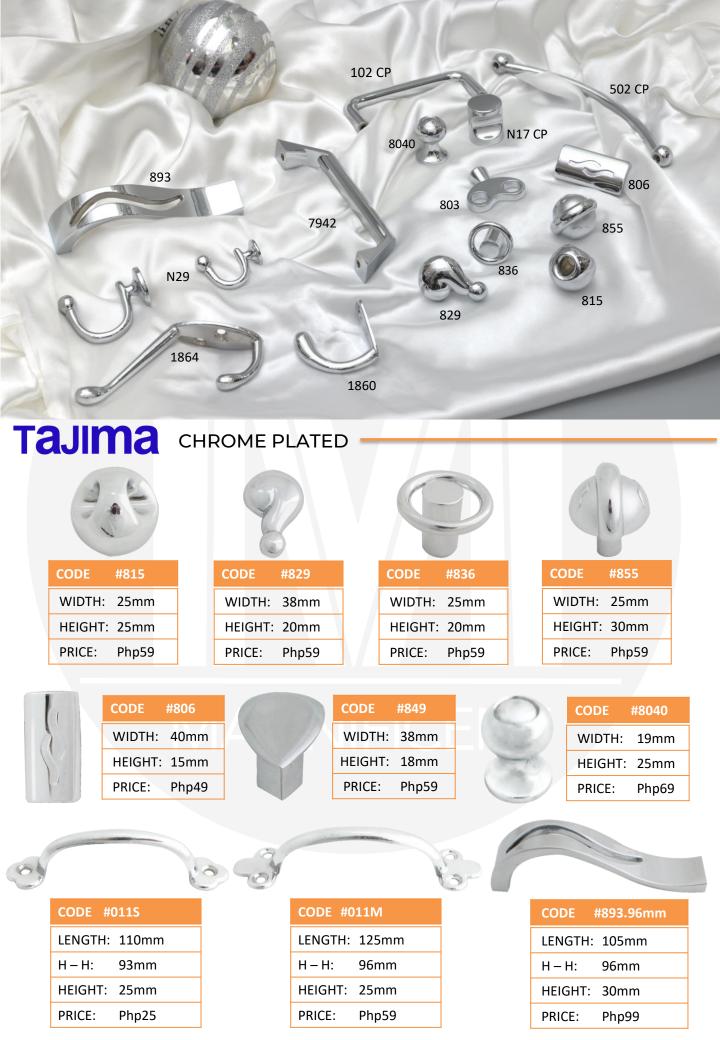

|                 |            |              | B            |              |
|-----------------|------------|--------------|--------------|--------------|
| CODE #387 CO    | DE #846    | CODE #1048   | CODE #1504   | CODE #4380   |
| WIDTH: 25mm WI  | DTH: 30mm  | WIDTH: 40mm  | WIDTH: 18mm  | WIDTH: 35mm  |
| HEIGHT: 30mm HE | IGHT: 15mm | HEIGHT: 40mm | HEIGHT: 30mm | HEIGHT: 25mm |
| PRICE: Php89 PR | ICE: Php79 | PRICE: Php99 | PRICE: Php79 | PRICE: Php79 |

| CODE    | #502.128mm |
|---------|------------|
| LENGTH: | 138mm      |
| H – H:  | 128mm      |
| HEIGHT: | 30mm       |
| PRICE:  | Php89      |
|         |            |

| CODE    | #893.96mm |
|---------|-----------|
| LENGTH: | 105mm     |
| H – H:  | 96mm      |
| HEIGHT: | 30mm      |
| PRICE:  | Php129    |
|         |           |