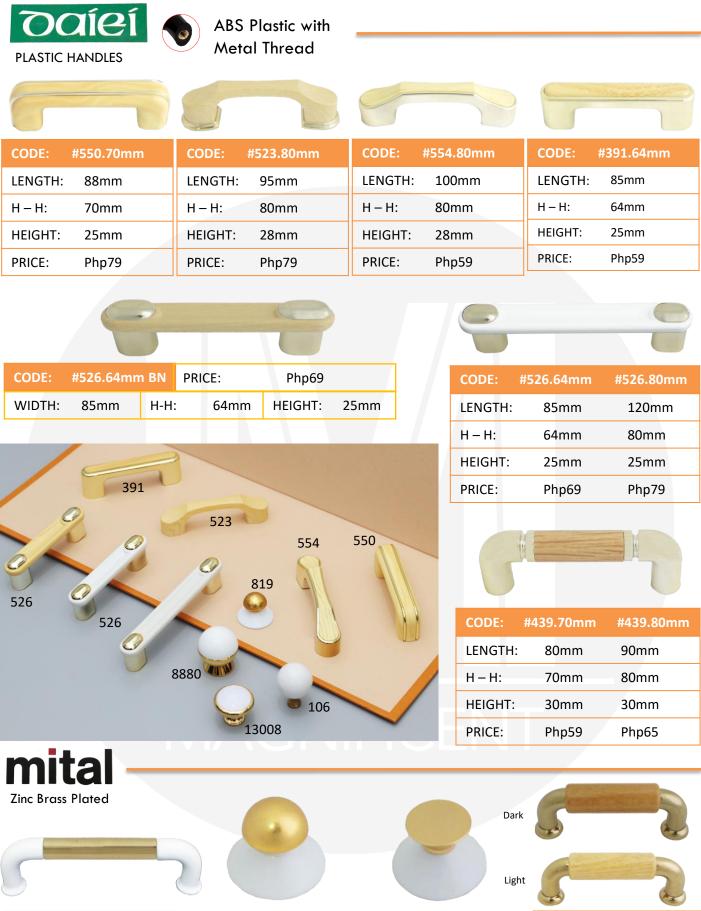

| Php69    |
|  |         |          |

Php99

PRICE:

PRICE:

Php59

| CODE    | #T168.76mm |           |  |  |  |
|---------|------------|-----------|--|--|--|
| LENGTH: | 132mm      | 132mm     |  |  |  |
| H – H:  | 76mm       | 76mm      |  |  |  |
| HEIGHT: | 35mm       | 35mm      |  |  |  |
| PRICE:  | Php79      | Php69     |  |  |  |
|         | w/ Plate   | w/o Plate |  |  |  |



|          | CODE:   | #1403.96 AE | CODE:   | #1407 AB |   |    |
|----------|---------|-------------|---------|----------|---|----|
|          | LENGTH: | 135mm       | LENGTH: | 115mm    |   |    |
| A second | H – H:  | 96mm        | H – H:  | 76mm     |   | цю |
|          | HEIGHT: | 28mm        | HEIGHT: | 25mm     | • |    |
|          | PRICE:  | Php39       | PRICE:  | Php69    |   |    |



| CODE:  | #319.96mm | CODE:   | #819  | CODE:   | #893  | CODE:  | #3113.64mm |
|--------|-----------|---------|-------|---------|-------|--------|------------|
| FULL:  | 110mm     | WIDTH:  | 28mm  | WIDTH:  | 28mm  | FULL:  | 83mm       |
| H – H: | 96mm      | HEIGHT: | 20mm  | HEIGHT: | 18mm  | H – H: | 64mm       |
| PRICE: | Php129    | PRICE:  | Php99 | PRICE:  | Php99 | PRICE: | Php129     |

| 0 |   |   | R |
|---|---|---|---|
|   | 7 | 1 |   |







| CODE:   | #164.64mm | #164.96mm |
|---------|-----------|-----------|
| LENGTH: | 80mm      | 118mm     |
| H – H:  | 64mm      | 96mm      |
| HEIGHT: | 26mm      | 28mm      |
| PRICE:  | Php29     | Php35     |

| CODE:   | #3020.96mm |
|---------|------------|
| LENGTH: | 120mm      |
| н – н:  | 96mm       |
| HEIGHT: | 23