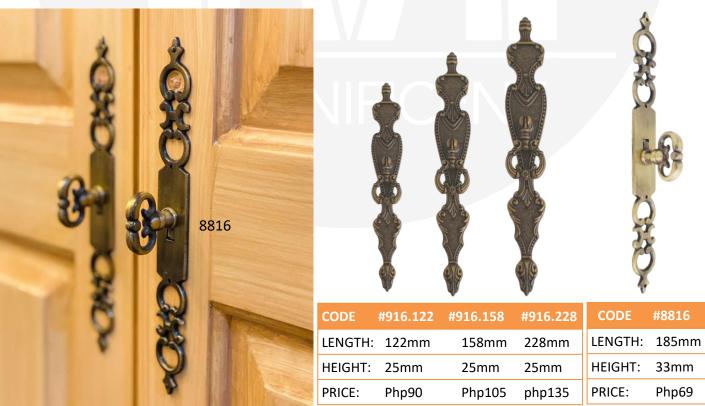

|                     | .36mm CODE #325 | CODE #1346   | LENGTH: 108mm   |  |  |
| WIDTH: 31mm 36m     | WIBTH: SSIIII   | WIDTH: 35mm  | H – H: 96mm     |  |  |
| HEIGHT: 20mm 20m    | hm HEIGHT: 20mm | HEIGHT: 20mm | HEIGHT: 30mm    |  |  |
| PRICE: Php79 Php    | 89 PRICE: Php59 | PRICE: Php29 | PRICE: Php39    |  |  |
|                     |                 |              |                 |  |  |



| #1740.76mm |                       |
|------------|-----------------------|
| 125mm      |                       |
| 76mm       |                       |
| 23mm       |                       |
| Php19      |                       |
|            | 125mm<br>76mm<br>23mm |



| CODE a  | #1003 |  |
|---------|-------|--|
| LENGTH: | 85mm  |  |
| HEIGHT: | 40mm  |  |
| PRICE:  | Php79 |  |



|            | CODE    | #24    | 18  |         |                   | CODE