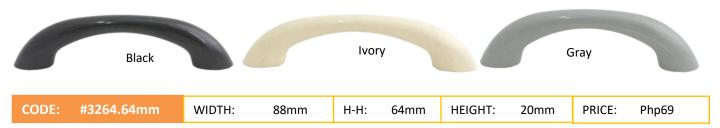

| CODE    | #3735 BK       |
|---------|----------------|
| LENGTH: | 90mm           |
| H – H:  | 50mm &<br>70mm |
| HEIGHT: | 30mm           |
| PRICE:  | Php119         |

| CODE #  | #4836.64mm |
|---------|------------|
| LENGTH: | 80mm       |
| H – H:  | 64mm       |
| HEIGHT: | 20mm       |
| PRICE:  | Php59      |
|         |            |