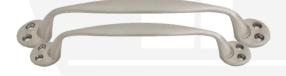

| CODE #  | <sup>‡</sup> 9919 | CODE    | #8209  |
|---------|-------------------|---------|--------|
| LENGTH: | 135mm             | LENGTH: | 130mm  |
| H – H:  | 96mm              | H – H:  | 96mm   |
| HEIGHT: | 20mm              | HEIGHT: | 25mm   |
| PRICE:  | Php129            | PRICE:  | Php119 |

| CODE:   | #897.96mm |
|---------|-----------|
| LENGTH: | 130mm     |
| H – H:  | 96mm      |
| HEIGHT: | 30mm      |
| PRICE:  | Php99     |

| CODE: #8 | 209.96mm |
|----------|----------|
| LENGTH:  | 130mm    |
| H – H:   | 96mm     |
| HEIGHT:  | 25mm     |
| PRICE:   | Php79    |