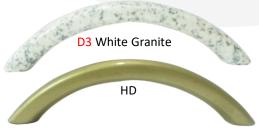

------------|-----------|
| COLOR: | Sandy Blue, R | ed, White |
|        |               |           |







| Dark Red Marble Dynasty | y Emerald | y Matte Pink        | Dynasty Emerald | Dark Red Marble |
|-------------------------|-----------|---------------------|-----------------|-----------------|
|                         | ver       | anix Liberty Blue M |                 | Dynasty Reef    |
| CODE: #3128.28          | mm        | CODE:               | #3129.32mm      |                 |
| WIDTH: 28mm             |           | WIDTH:              | 32mm            |                 |
| HEIGHT: 28mm            |           | HEIGHT:             | 32mm            |                 |
| PRICE: Php12            |           | PRICE:              | Php12           |                 |





| CODE:   | #3038.96mm |
|---------|------------|
| LENGTH: | 111mm      |
| H – H:  | 96mm       |
| HEIGHT: | 26mm       |
| PRICE:  | Php12      |



| CODE:   | #3056.96mm | CODE:   | #211.96mm |
|---------|------------|---------|-----------|
| LENGTH: | 106mm      | LENGTH: | 128mm     |
| H – H:  | 96mm       | H – H:  | 96mm      |
| HEIGHT: | 25mm       | HEIGHT: | 25mm      |
| PRICE:  | Php12      | PRICE:  | Php12     |

Dynasty Cameo



#705.64mm

125mm

64mm

25mm

Php12

| CODE:   | #3058.96mm |
|---------|------------|
| LENGTH: | 116mm      |
| H – H:  | 96mm       |
| HEIGHT: | 20mm       |
| PRICE:  | Php12      |



CODE:

LENGTH:

H – H:

HEIGHT:

PRICE:

| CODE:   | #3296.64mm |
|---------|------------|
| LENGTH: | 125mm      |
| H – H:  | 64mm       |
| HEIGHT: | 25