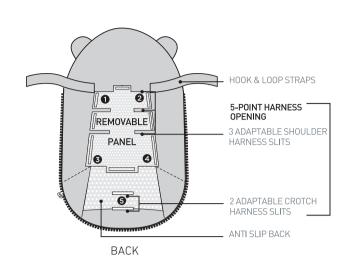

- Pull the stroller's 5-point harness through the opening slits located on the back of the BébéPOD by choosing the height of the slits corresponding to your child's size.
- 6 Seat your child on the BébéPOD in the stroller and fasten the safety harness as per manufacturer's instructions.

### HOW TO USE ON CARSEAT

Detach the removable back panel to reveal the large back opening and to eliminate material between your baby's back and the car seat. Store it for stroller use.

- Place the BébéPOD onto the car seat and unzip the front panel to open the BébéPOD.
- Pull the car seat's 5-point harness through the large back opening.