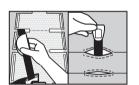

- Pull the stroller's 5-point harness through the opening slits located on the back of the BébéPOD by choosing the height of the slits corresponding to your child's size.
- 6 Seat your child on the BébéPOD in the stroller and fasten the safety harness as per manufacturer's instructions.

- Zip the BébéPOD cover up and adjust the snugness using the elastic drawstring located underneath the top flap to create a smaller enclosure around your child's face.
- 3 To further envelop your child's head, connect the side flaps to the hood with the hook & loop fasteners.