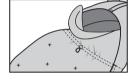

### HOW TO USE ON CARSEAT

Detach the removable back panel to reveal the large back opening and to eliminate material between your baby's back and the car seat. Store it for stroller use.

- Place the BébéPOD onto the car seat and unzip the front panel to open the BébéPOD.
- Pull the car seat's 5-point harness through the large back opening.