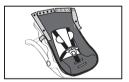

#### HOW TO ONLY USE FRONT PANEL COVER

- Seat your child in the stroller or car seat and fasten the safety harness as per their manufacturer's instructions.

  Unzin the front panel cover. Save the
- Unzip the front panel cover. Save the BébéPOD's back for later use.

Slip the front panel's inner bottom pouch over the bottom of the stroller or car seat to secure the cover.

4 Pull the elastic drawstring under the pouch to adjust tightness.

- **S** Use the hook & loop straps located on the sides of the front panel cover to attach to sidebars.
- 6 Use the elastic drawstring located underneath the top flap to adjust the snugness.