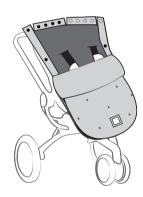

#### HOW TO USE ON STROLLER

- Place the BébéPOD onto the stroller.
- Optional: Slip the pouch located behind the hood over the top of the stroller to secure the BébéPOD's stability.

- 3 Use the hook & loop straps located on the sides of the BébéPOD to attach to the stroller's back or sidebars in order to secure it.
- 4 Unzip the BébéPOD cover.