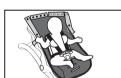

### HOW TO USE ON CARSEAT

Detach the removable back panel to reveal the large back opening and to eliminate material between your baby's back and the car seat. Store it for stroller use.

- Place the BébéPOD onto the car seat and unzip the front panel to open the BébéPOD.
- Pull the car seat's 5-point harness through the large back opening.

- Seat your child on the BébéPOD in the car seat and fasten the safety harness as per manufacturer's instructions.
- 5 Zip the BébéPOD cover up.