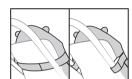

#### HOW TO USE ON STROLLER

- Place the BébéPOD onto the stroller.
- Optional: Slip the pouch located behind the hood over the top of the stroller to secure the BébéPOD's stability.

- 3 Use the hook & loop straps located on the sides of the BébéPOD to attach to the stroller's back or sidebars in order to secure it.
- 4 Unzip the BébéPOD cover.