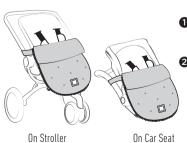

#### HOW TO USE ON STROLLER

- Place the BébéPOD onto the stroller.
- Optional: Slip the pouch located behind the hood over the top of the stroller to secure the BébéPOD's stability.

- 3 Use the hook & loop straps located on the sides of the BébéPOD to attach to the stroller's back or sidebars in order to secure it.
- 4 Unzip the BébéPOD cover.

- Pull the stroller's 5-point harness through the opening slits located on the back of the BébéPOD by choosing the height of the slits corresponding to your child's size.
- 6 Seat your child on the BébéPOD in the stroller and fasten the safety harness as per manufacturer's instructions.

- Zip the BébéPOD cover up and adjust the snugness using the elastic drawstring located underneath the top flap to create a smaller enclosure around your child's face.
- 3 To further envelop your child's head, connect the side flaps to the hood with the hook & loop fasteners.

### HOW TO USE ON CARSEAT

Detach the removable back panel to reveal the large back opening and to eliminate material between your baby's back and the car seat. Store it for stroller use.

- Place the BébéPOD onto the car seat and unzip the front panel to open the BébéPOD.
- Pull the car seat's 5-point harness through the large back opening.

- Seat your child on the BébéPOD in the car seat and fasten the safety harness as per manufacturer's instructions.
- 5 Zip the BébéPOD cover up.