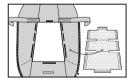

### HOW TO USE ON CARSEAT

Detach the removable back panel to reveal the large back opening and to eliminate material between your baby's back and the car seat. Store it for stroller use.

- Place the BébéPOD onto the car seat and unzip the front panel to open the BébéPOD.
- Pull the car seat's 5-point harness through the large back opening.

- Seat your child on the BébéPOD in the car seat and fasten the safety harness as per manufacturer's instructions.
- 5 Zip the BébéPOD cover up.