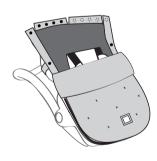

#### HOW TO USE ON STROLLER

- Place the BébéPOD onto the stroller.
- Optional: Slip the pouch located behind the hood over the top of the stroller to secure the BébéPOD's stability.

- 3 Use the hook & loop straps located on the sides of the BébéPOD to attach to the stroller's back or sidebars in order to secure it.
- 4 Unzip the BébéPOD cover.

- Pull the stroller's 5-point harness through the opening slits located on the back of the BébéPOD by choosing the height of the slits corresponding to your child's size.
- 6 Seat your child on the BébéPOD in the stroller and fasten the safety harness as per manufacturer's instructions.

- Zip the BébéPOD cover up and adjust the snugness using the elastic drawstring located underneath the top flap to create a smaller enclosure around your child's face.
- 3 To further envelop your child's head, connect the side flaps to the hood with the hook & loop fasteners.