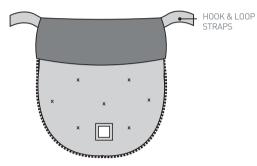

#### HOW TO ONLY USE FRONT PANEL COVER

- Seat your child in the stroller or car seat and fasten the safety harness as per their manufacturer's instructions.

  Unzin the front panel cover. Save the
- Unzip the front panel cover. Save the BébéPOD's back for later use.

Slip the front panel's inner bottom pouch over the bottom of the stroller or car seat to secure the cover.

4 Pull the elastic drawstring under the pouch to adjust tightness.

- **S** Use the hook & loop straps located on the sides of the front panel cover to attach to sidebars.
- 6 Use the elastic drawstring located underneath the top flap to adjust the snugness.