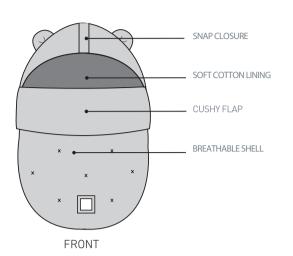

#### HOW TO USE ON STROLLER

- Place the BébéPOD onto the stroller.
- Optional: Slip the pouch located behind the hood over the top of the stroller to secure the BébéPOD's stability.

- 3 Use the hook & loop straps located on the sides of the BébéPOD to attach to the stroller's back or sidebars in order to secure it.
- 4 Unzip the BébéPOD cover.

- Zip the BébéPOD cover up and adjust the snugness using the elastic drawstring located underneath the top flap to create a smaller enclosure around your child's face.
- 3 To further envelop your child's head, connect the side flaps to the hood with the hook & loop fasteners.