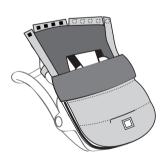

### HOW TO USE ON STROLLER

- Place the VelvetPOD onto the stroller.
- Optional: Slip the pouch located behind the hood over the top of the stroller to secure the VelvetPOD's stability.

- 3 Use the hook & loop straps located on the sides of the VelvetPOD to attach to the stroller's back or sidebars in order to secure it.
- 4 Unzip the VelvetPOD cover.

- Pull the stroller's 5-point harness through the opening slits located on the back of the VelvetPOD by choosing the height of the slits corresponding to your child's size.
- 6 Seat your child on the VelvetPOD in the stroller and fasten the safety harness as per manufacturer's instructions.

- Zip the VelvetPOD cover up and adjust the snugness using the elastic drawstring located underneath the top flap to create a smaller enclosure around your child's face.
- 3 To further envelop your child's head, connect the side flaps to the hood with the hook & loop fasteners.