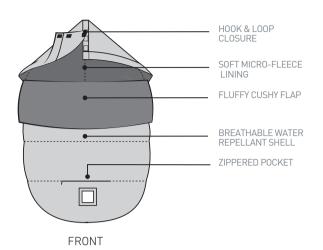

### HOW TO USE ON STROLLER

- Place the VelvetPOD onto the stroller.
- Optional: Slip the pouch located behind the hood over the top of the stroller to secure the VelvetPOD's stability.

- 3 Use the hook & loop straps located on the sides of the VelvetPOD to attach to the stroller's back or sidebars in order to secure it.
- 4 Unzip the VelvetPOD cover.

- Pull the stroller's 5-point harness through the opening slits located on the back of the VelvetPOD by choosing the height of the slits corresponding to your child's size.
- 6 Seat your child on the VelvetPOD in the stroller and fasten the safety harness as per manufacturer's instructions.

- Zip the VelvetPOD cover up and adjust the snugness using the elastic drawstring located underneath the top flap to create a smaller enclosure around your child's face.
- 3 To further envelop your child's head, connect the side flaps to the hood with the hook & loop fasteners.