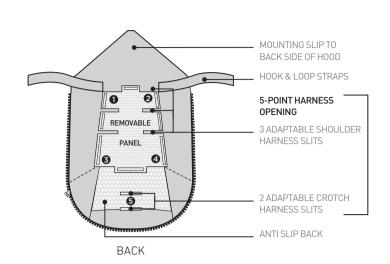

- Pull the stroller's 5-point harness through the opening slits located on the back of the VelvetPOD by choosing the height of the slits corresponding to your child's size.
- 6 Seat your child on the VelvetPOD in the stroller and fasten the safety harness as per manufacturer's instructions.

# HOW TO USE ON CARSEAT

Detach the removable back panel to reveal the large back opening and to eliminate material between your baby's back and the car seat. Store it for stroller use.

- Place the VelvetPOD onto the car seat and unzip the front panel to open the VelvetPOD.
- 3 Pull the car seat's 5-point harness through the large back opening.

- Seat your child on the VelvetPOD in the car seat and fasten the safety harness as per manufacturer's instructions.
- 5 Zip the VelvetPOD cover up.