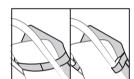

- Zip the VelvetPOD cover up and adjust the snugness using the elastic drawstring located underneath the top flap to create a smaller enclosure around your child's face.
- 3 To further envelop your child's head, connect the side flaps to the hood with the hook & loop fasteners.