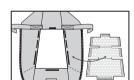

# HOW TO USE ON CARSEAT

Detach the removable back panel to reveal the large back opening and to eliminate material between your baby's back and the car seat. Store it for stroller use.

- Place the VelvetPOD onto the car seat and unzip the front panel to open the VelvetPOD.
- 3 Pull the car seat's 5-point harness through the large back opening.

- Seat your child on the VelvetPOD in the car seat and fasten the safety harness as per manufacturer's instructions.
- 5 Zip the VelvetPOD cover up.