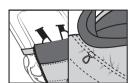

- Pull the stroller's 5-point harness through the opening slits located on the back of the VelvetPOD by choosing the height of the slits corresponding to your child's size.
- 6 Seat your child on the VelvetPOD in the stroller and fasten the safety harness as per manufacturer's instructions.