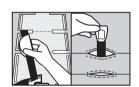

- (5) Use the hook & loop straps located on the sides of the front panel cover to attach to sidebars.
- 6 Use the elastic drawstring located underneath the top flap to adjust the snugness.

The VelvetPOD is machine washable. The care label is located on the back side of the product.