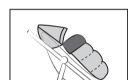

### HOW TO USE ON STROLLER

- Place the VelvetPOD onto the stroller.
- Optional: Slip the pouch located behind the hood over the top of the stroller to secure the VelvetPOD's stability.

- 3 Use the hook & loop straps located on the sides of the VelvetPOD to attach to the stroller's back or sidebars in order to secure it.
- 4 Unzip the VelvetPOD cover.