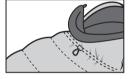

# HOW TO USE ON CARSEAT

Detach the removable back panel to reveal the large back opening and to eliminate material between your baby's back and the car seat. Store it for stroller use.

- Place the VelvetPOD onto the car seat and unzip the front panel to open the VelvetPOD.
- 3 Pull the car seat's 5-point harness through the large back opening.