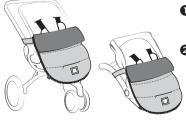

### HOW TO USE ON STROLLER

- Place the VelvetPOD onto the stroller.
- Optional: Slip the pouch located behind the hood over the top of the stroller to secure the VelvetPOD's stability.

- 3 Use the hook & loop straps located on the sides of the VelvetPOD to attach to the stroller's back or sidebars in order to secure it.
- 4 Unzip the VelvetPOD cover.

# HOW TO USE ON CARSEAT

Detach the removable back panel to reveal the large back opening and to eliminate material between your baby's back and the car seat. Store it for stroller use.

- Place the VelvetPOD onto the car seat and unzip the front panel to open the VelvetPOD.
- 3 Pull the car seat's 5-point harness through the large back opening.