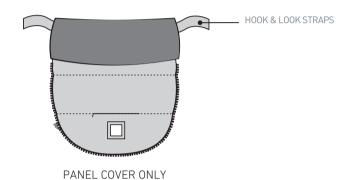

## HOW TO ONLY USE FRONT PANEL COVER

On Stroller On Car Seat

3 Slip the front panel's inner bottom pouch over the bottom of the stroller or car seat to secure the cover.

Pull the elastic drawstring under the pouch to adjust tightness.

- (5) Use the hook & loop straps located on the sides of the front panel cover to attach to sidebars.
- 6 Use the elastic drawstring located underneath the top flap to adjust the snugness.

The VelvetPOD is machine washable. The care label is located on the back side of the product.