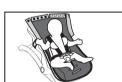

- Seat your child on the PlushPOD in the car seat and fasten the safety harness as per manufacturer's instructions.
- 5 Zip the PlushPOD cover up.

## HOW TO ONLY USE FRONT PANEL COVER

On Car Seat

On Stroller

Seat your child in the stroller or car seat and fasten the safety harness as per their manufacturer's instructions.

Unzip the front panel cover. Save the PlushPOD's back for later use.