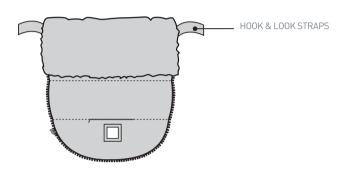

## HOW TO ONLY USE FRONT PANEL COVER

On Car Seat

On Stroller

Seat your child in the stroller or car seat and fasten the safety harness as per their manufacturer's instructions.

Unzip the front panel cover. Save the PlushPOD's back for later use.

Slip the front panel's inner bottom pouch over the bottom of the stroller or car seat to secure the cover.

4 Pull the elastic drawstring under the pouch to adjust tightness.

- (5) Use the hook & loop straps located on the sides of the front panel cover to attach to sidebars.
- 6 Use the elastic drawstring located underneath the top flap to adjust the snugness.