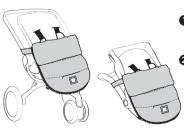

### HOW TO USE ON STROLLER

- Place the PlushPOD onto the stroller.
- Optional: Slip the pouch located behind the hood over the top of the stroller to secure the PlushPOD's stability.

- 3 Use the hook & loop straps located on the sides of the PlushPOD to attach to the stroller's back or sidebars in order to secure it.
- 4 Unzip the PlushPOD cover.

- S Pull the stroller's 5-point harness through the opening slits located on the back of the PlushPOD by choosing the height of the slits corresponding to your child's size.
- 6 Seat your child on the PlushPOD in the stroller and fasten the safety harness as per manufacturer's instructions.

- Zip the PlushPOD cover up and adjust the snugness using the elastic drawstring located underneath the top flap to create a smaller enclosure around your child's face.
- 3 To further envelop your child's head, connect the side flaps to the hood with the hook & loop fasteners.