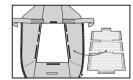

# HOW TO USE ON CARSEAT

Detach the removable back panel to reveal the large back opening and to eliminate material between your baby's back and the car seat. Store it for stroller use.

- Place the PlushPOD onto the car seat and unzip the front panel to open the
- Pull the car seat's 5-point harness through the large back opening.

## HOW TO ONLY USE FRONT PANEL COVER

On Car Seat

On Stroller

Seat your child in the stroller or car seat and fasten the safety harness as per their manufacturer's instructions.

Unzip the front panel cover. Save the PlushPOD's back for later use.