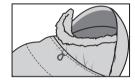

- Zip the PlushPOD cover up and adjust the snugness using the elastic drawstring located underneath the top flap to create a smaller enclosure around your child's face.
- 3 To further envelop your child's head, connect the side flaps to the hood with the hook & loop fasteners.