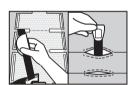

### HOW TO USE ON STROLLER

- Place the PlushPOD onto the stroller.
- Optional: Slip the pouch located behind the hood over the top of the stroller to secure the PlushPOD's stability.

- 3 Use the hook & loop straps located on the sides of the PlushPOD to attach to the stroller's back or sidebars in order to secure it.
- 4 Unzip the PlushPOD cover.

- S Pull the stroller's 5-point harness through the opening slits located on the back of the PlushPOD by choosing the height of the slits corresponding to your child's size.
- 6 Seat your child on the PlushPOD in the stroller and fasten the safety harness as per manufacturer's instructions.