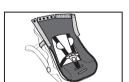

# HOW TO USE ON CARSEAT

Detach the removable back panel to reveal the large back opening and to eliminate material between your baby's back and the car seat. Store it for stroller use.

- Place the PlushPOD onto the car seat and unzip the front panel to open the
- Pull the car seat's 5-point harness through the large back opening.

- Seat your child on the PlushPOD in the car seat and fasten the safety harness as per manufacturer's instructions.
- 5 Zip the PlushPOD cover up.