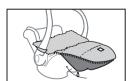

# HOW TO USE ON CARSEAT

Detach the removable back panel to reveal the large back opening and to eliminate material between your baby's back and the car seat. Store it for stroller use.

- Place the PlushPOD onto the car seat and unzip the front panel to open the
- Pull the car seat's 5-point harness through the large back opening.

- Seat your child on the PlushPOD in the car seat and fasten the safety harness as per manufacturer's instructions.
- 5 Zip the PlushPOD cover up.