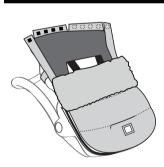

### HOW TO USE ON STROLLER

- Place the PlushPOD onto the stroller.
- Optional: Slip the pouch located behind the hood over the top of the stroller to secure the PlushPOD's stability.

- 3 Use the hook & loop straps located on the sides of the PlushPOD to attach to the stroller's back or sidebars in order to secure it.
- 4 Unzip the PlushPOD cover.

- S Pull the stroller's 5-point harness through the opening slits located on the back of the PlushPOD by choosing the height of the slits corresponding to your child's size.
- 6 Seat your child on the PlushPOD in the stroller and fasten the safety harness as per manufacturer's instructions.

- Zip the PlushPOD cover up and adjust the snugness using the elastic drawstring located underneath the top flap to create a smaller enclosure around your child's face.
- 3 To further envelop your child's head, connect the side flaps to the hood with the hook & loop fasteners.