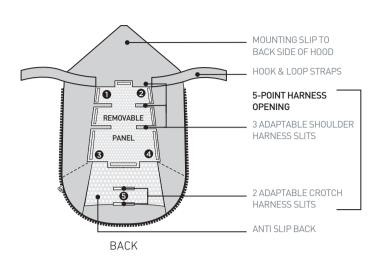

### HOW TO USE ON STROLLER

- Place the PlushPOD onto the stroller.
- Optional: Slip the pouch located behind the hood over the top of the stroller to secure the PlushPOD's stability.

- 3 Use the hook & loop straps located on the sides of the PlushPOD to attach to the stroller's back or sidebars in order to secure it.
- 4 Unzip the PlushPOD cover.

- S Pull the stroller's 5-point harness through the opening slits located on the back of the PlushPOD by choosing the height of the slits corresponding to your child's size.
- 6 Seat your child on the PlushPOD in the stroller and fasten the safety harness as per manufacturer's instructions.

# HOW TO USE ON CARSEAT

Detach the removable back panel to reveal the large back opening and to eliminate material between your baby's back and the car seat. Store it for stroller use.

- Place the PlushPOD onto the car seat and unzip the front panel to open the
- Pull the car seat's 5-point harness through the large back opening.