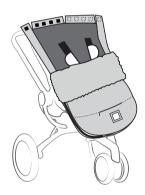

### HOW TO USE ON STROLLER

- Place the PlushPOD onto the stroller.
- Optional: Slip the pouch located behind the hood over the top of the stroller to secure the PlushPOD's stability.

- 3 Use the hook & loop straps located on the sides of the PlushPOD to attach to the stroller's back or sidebars in order to secure it.
- 4 Unzip the PlushPOD cover.