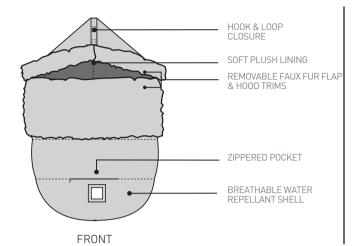

- Zip the PlushPOD cover up and adjust the snugness using the elastic drawstring located underneath the top flap to create a smaller enclosure around your child's face.
- 3 To further envelop your child's head, connect the side flaps to the hood with the hook & loop fasteners.

# HOW TO USE ON CARSEAT

Detach the removable back panel to reveal the large back opening and to eliminate material between your baby's back and the car seat. Store it for stroller use.

- Place the PlushPOD onto the car seat and unzip the front panel to open the
- Pull the car seat's 5-point harness through the large back opening.

- Seat your child on the PlushPOD in the car seat and fasten the safety harness as per manufacturer's instructions.
- 5 Zip the PlushPOD cover up.