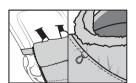

- S Pull the stroller's 5-point harness through the opening slits located on the back of the PlushPOD by choosing the height of the slits corresponding to your child's size.
- 6 Seat your child on the PlushPOD in the stroller and fasten the safety harness as per manufacturer's instructions.