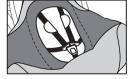

Pull the middle flap cover up over your child's hody

Wrap your child with the left and right flap covers and use the hook & loop closure to join both flaps together.

And you're off! Rest assured, your little one is safely wrapped in a bundle of cozy love.