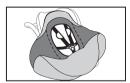

Make sure the car seat or stroller's 5-point harness is fully accessible through the oval opening located on the back of the Nido.

- 4 Seat your child on the Nido in the car seat or stroller and fasten the safety harness as per their manufacturer's instructions.
- **5** Tuck your child's legs into the Nido pant.