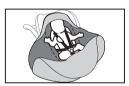

Pull the middle flap cover up over your child's hody

Wrap your child with the left and right flap covers and use the hook & loop closure to join both flaps together.

And you're off! Rest assured, your little one is safely wrapped in a bundle of cozy love.