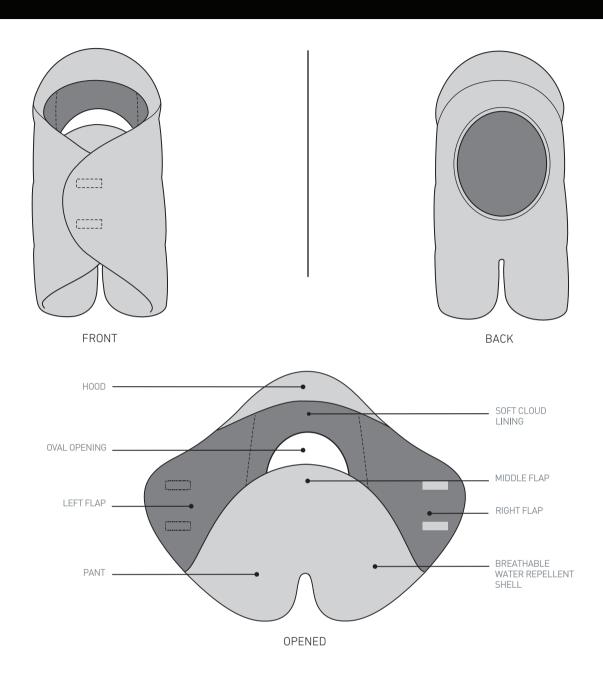

## HOW TO USE ON CAR SEAT OR STROLLER

The Nido is machine washable. The care label is located on the internal side of the product.

- Place the Nido onto the car seat or stroller.
- 2 Open right, left and middle Nido flaps.

Make sure the car seat or stroller's 5-point harness is fully accessible through the oval opening located on the back of the Nido.

- 4 Seat your child on the Nido in the car seat or stroller and fasten the safety harness as per their manufacturer's instructions.
- **5** Tuck your child's legs into the Nido pant.

Pull the middle flap cover up over your child's hody

Wrap your child with the left and right flap covers and use the hook & loop closure to join both flaps together.

And you're off! Rest assured, your little one is safely wrapped in a bundle of cozy love.