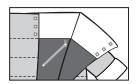

# ADJUSTING LENGTH POUCH

- **A.** Fold the corner inward.
- **B.** Secure corner closed using snaps A or B to connect with 5, 4, 3, 2, or 1 to your child's height.

C. Repeat steps 4a and 4b for the other side