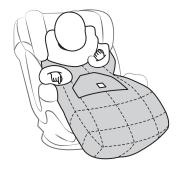

### **HOW TO USE ON CARSEAT**

- Seat your child in the car seat and fasten the safety harness as per manufacturer's instructions.
- Pull your child's arms through the built-in sleeves and roll them up as desired.