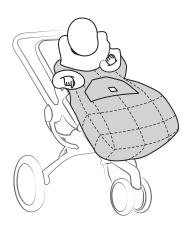

# HOW TO USE ON STROLLER

To use on stroller, simply follow the steps 1 through 6 above.

The Easy Cover is machine washable. Remove the faux fur trim before machine washing. The care label is located on the internal side of the product.