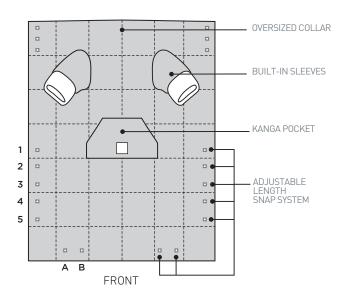

### **HOW TO USE ON CARSEAT**

- Seat your child in the car seat and fasten the safety harness as per manufacturer's instructions.
- Pull your child's arms through the built-in sleeves and roll them up as desired.

- Snap the oversized collar at the back of the neck.
- To create a leg pouch for your child, adjust the length by starting with either the right or left side and see steps A, B, C below.

# ADJUSTING LENGTH POUCH

- **A.** Fold the corner inward.
- **B.** Secure corner closed using snaps A or B to connect with 5, 4, 3, 2, or 1 to your child's height.

C. Repeat steps 4a and 4b for the other side