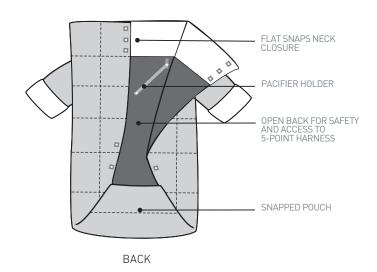

### **HOW TO USE ON CARSEAT**

- Seat your child in the car seat and fasten the safety harness as per manufacturer's instructions.
- Pull your child's arms through the built-in sleeves and roll them up as desired.

- Snap the oversized collar at the back of the neck.
- To create a leg pouch for your child, adjust the length by starting with either the right or left side and see steps A, B, C below.