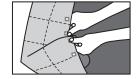

# ADJUSTING LENGTH POUCH

- **A.** Fold the corner inward.
- **B.** Secure corner closed using snaps A or B to connect with 5, 4, 3, 2, or 1 to your child's height.

C. Repeat steps 4a and 4b for the other side