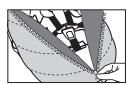

6 Fold the right and left upper panels back.

Secure the upper panels with the hook & loop attachments at the top right and left corners of the Cocoon.