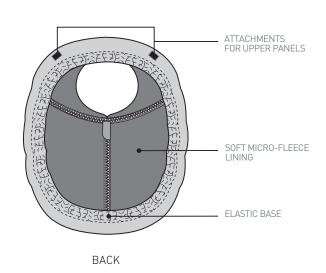

## **HOW TO USE ON CARSEAT**

The Car Seat Cocoon is machine washable. The care label is located on the internal side of the product.

1 Slip the Cocoon onto the car seat using the elastic base.

Unzip the front center zipper.

3 Seat your child in the car seat and fasten the safety harness as per manufacturer's instructions.

4 Zip the Cocoon closed from the bottom up to cover your child's body.

5 To uncover your child's head, unzip the right and left upper panels.

6 Fold the right and left upper panels back.

Secure the upper panels with the hook & loop attachments at the top right and left corners of the Cocoon.