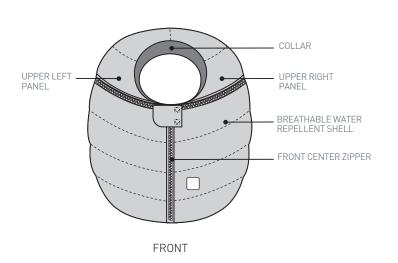

## **HOW TO USE ON CARSEAT**

The Car Seat Cocoon is machine washable. The care label is located on the internal side of the product.

1 Slip the Cocoon onto the car seat using the elastic base.

Unzip the front center zipper.

3 Seat your child in the car seat and fasten the safety harness as per manufacturer's instructions.

4 Zip the Cocoon closed from the bottom up to cover your child's body.

5 To uncover your child's head, unzip the right and left upper panels.

6 Fold the right and left upper panels back.

Secure the upper panels with the hook & loop attachments at the top right and left corners of the Cocoon.