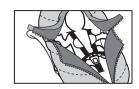

3 Seat your child in the car seat and fasten the safety harness as per manufacturer's instructions.

4 Zip the Cocoon closed from the bottom up to cover your child's body.

5 To uncover your child's head, unzip the right and left upper panels.