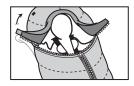

6 Fold the right and left upper panels back.

Secure the upper panels with the hook & loop attachments at the top right and left corners of the Cocoon.