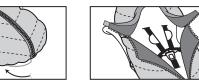

## **HOW TO USE ON CARSEAT**

The Car Seat Cocoon is machine washable. The care label is located on the internal side of the product.

1 Slip the Cocoon onto the car seat using the elastic base.

Unzip the front center zipper.

3 Seat your child in the car seat and fasten the safety harness as per manufacturer's instructions.

4 Zip the Cocoon closed from the bottom up to cover your child's body.

5 To uncover your child's head, unzip the right and left upper panels.