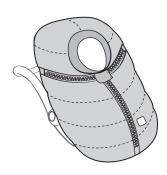

3 Seat your child in the car seat and fasten the safety harness as per manufacturer's instructions.

4 Zip the Cocoon closed from the bottom up to cover your child's body.

5 To uncover your child's head, unzip the right and left upper panels.

6 Fold the right and left upper panels back.

Secure the upper panels with the hook & loop attachments at the top right and left corners of the Cocoon.