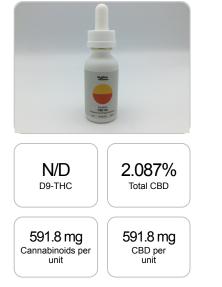

## **Cannabinoids Test**

SHIMADZU INTEGRATED UPLC-PDA GSL SOP 400

| GSL SOP 400        |        | UPLOADED: 01/22/2021 16:19:03 |        |         |
|--------------------|--------|-------------------------------|--------|---------|
| Cannabinoids       | LOQ    | weight(%)                     | mg/g   | mg/unit |
| D9-THC             | 10 PPM | N/D                           | N/D    | N/D     |
| THCA               | 10 PPM | N/D                           | N/D    | N/D     |
| CBD                | 10 PPM | 2.087%                        | 20.874 | 591.8   |
| CBDA               | 20 PPM | N/D                           | N/D    | N/D     |
| CBDV               | 20 PPM | N/D                           | N/D    | N/D     |
| CBC                | 10 PPM | N/D                           | N/D    | N/D     |
| CBN                | 10 PPM | N/D                           | N/D    | N/D     |
| CBG                | 10 PPM | N/D                           | N/D    | N/D     |
| CBGA               | 20 PPM | N/D                           | N/D    | N/D     |
| D8-THC             | 10 PPM | N/D                           | N/D    | N/D     |
| THCV               | 10 PPM | N/D                           | N/D    | N/D     |
| TOTAL D9-THC       |        | N/D                           | N/D    | N/D     |
| TOTAL CBD*         |        | 2.087%                        | 20.874 | 591.8   |
| TOTAL CANNABINOIDS |        | 2.087%                        | 20.874 | 591.8   |

1 unit = 30 ml per unit x density (0.945) x Cannabinoid concentration

Reporting Limit 10 ppm \*Total CBD = CBD + CBDA x 0.877 N/D - Not Detected, B/LOQ - Below Limit of Quantification

Dr. Andrew Hall, Ph.D., Chief Scientific Officer