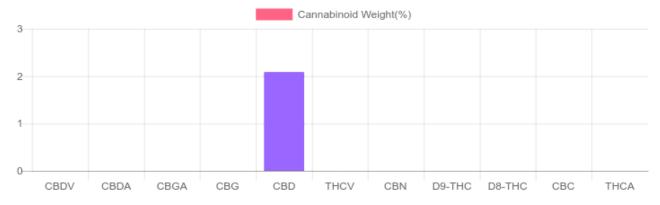

## **Cannabinoids Test**

SHIMADZU INTEGRATED UPLC-PDA GSL SOP 400

| GSL SOP 400        |        | UPLOADED: 01/22/2021 16:19:03 |        |         |
|--------------------|--------|-------------------------------|--------|---------|
| Cannabinoids       | LOQ    | weight(%)                     | mg/g   | mg/unit |
| D9-THC             | 10 PPM | N/D                           | N/D    | N/D     |
| THCA               | 10 PPM | N/D                           | N/D    | N/D     |
| CBD                | 10 PPM | 2.087%                        | 20.874 | 591.8   |
| CBDA               | 20 PPM | N/D                           | N/D    | N/D     |
| CBDV               | 20 PPM | N/D                           | N/D    | N/D     |
| CBC                | 10 PPM | N/D                           | N/D    | N/D     |
| CBN                | 10 PPM | N/D                           | N/D    | N/D     |
| CBG                | 10 PPM | N/D                           | N/D    | N/D     |
| CBGA               | 20 PPM | N/D                           | N/D    | N/D     |
| D8-THC             | 10 PPM | N/D                           | N/D    | N/D     |
| THCV               | 10 PPM | N/D                           | N/D    | N/D     |
| TOTAL D9-THC       |        | N/D                           | N/D    | N/D     |
| TOTAL CBD*         |        | 2.087%                        | 20.874 | 591.8   |
| TOTAL CANNABINOIDS |        | 2.087%                        | 20.874 | 591.8   |