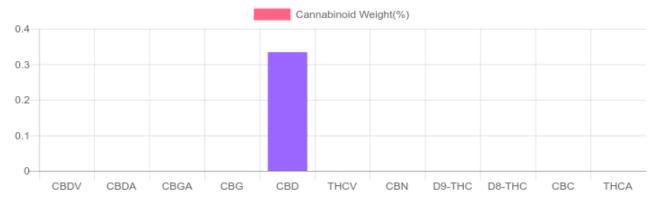

## Sample

N/D D9-THC 0.334% Total CBD

100.1 mg Cannabinoids per unit 100.1 mg CBD per unit

1 unit = 30 ml per unit x density (1) x Cannabinoid concentration

## **Cannabinoids Test**

SHIMADZU INTEGRATED UPLC-PDA GSL SOP 400

P 400 **UPLOADED:** 01/19/2021 18:31:55

| Cannabinoids       | LOQ    | weight(%) | mg/g  | mg/unit |
|--------------------|--------|-----------|-------|---------|
| D9-THC             | 10 PPM | N/D       | N/D   | N/D     |
| THCA               | 10 PPM | N/D       | N/D   | N/D     |
| CBD                | 10 PPM | 0.334%    | 3.335 | 100.1   |
| CBDA               | 20 PPM | N/D       | N/D   | N/D     |
| CBDV               | 20 PPM | N/D       | N/D   | N/D     |
| CBC                | 10 PPM | N/D       | N/D   | N/D     |
| CBN                | 10 PPM | N/D       | N/D   | N/D     |
| CBG                | 10 PPM | N/D       | N/D   | N/D     |
| CBGA               | 20 PPM | N/D       | N/D   | N/D     |
| D8-THC             | 10 PPM | N/D       | N/D   | N/D     |
| THCV               | 10 PPM | N/D       | N/D   | N/D     |
| TOTAL D9-THC       |        | N/D       | N/D   | N/D     |
| TOTAL CBD*         |        | 0.334%    | 3.335 | 100.1   |
| TOTAL CANNABINOIDS |        | 0.334%    | 3.335 | 100.1   |

Reporting Limit 10 ppm \*Total CBD = CBD + CBDA x 0.877

N/D - Not Detected, B/LOQ - Below Limit of Quantification

Dr. Andrew Hall, Ph.D., Chief Scientific Officer

Ben Witten, MS, MT., Lab Director

Green Scientific Labs info@greenscientificlabs.com 1-833 TEST CBD