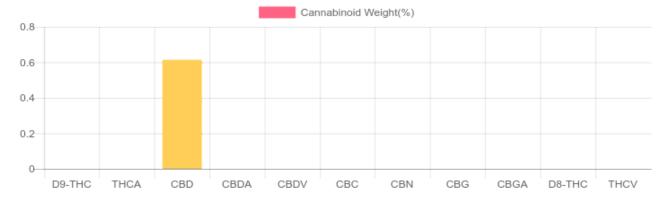

## **Cannabinoids Test**

SHIMADZU INTEGRATED UPLC-PDA GSL SOP 400

UPLOADED: 05/03/2021 11:22:27

| Cannabinoids       | LOQ    | weight(%) | mg/g  | mg/unit |
|--------------------|--------|-----------|-------|---------|
| D9-THC             | 10 PPM | N/D       | N/D   | N/D     |
| THCA               | 10 PPM | N/D       | N/D   | N/D     |
| CBD                | 10 PPM | 0.614%    | 6.144 | 360.038 |
| CBDA               | 20 PPM | N/D       | N/D   | N/D     |
| CBDV               | 20 PPM | N/D       | N/D   | N/D     |
| CBC                | 10 PPM | N/D       | N/D   | N/D     |
| CBN                | 10 PPM | N/D       | N/D   | N/D     |
| CBG                | 10 PPM | N/D       | N/D   | N/D     |
| CBGA               | 20 PPM | N/D       | N/D   | N/D     |
| D8-THC             | 10 PPM | N/D       | N/D   | N/D     |
| THCV               | 10 PPM | N/D       | N/D   | N/D     |
| TOTAL D9-THC       |        | N/D       | N/D   | N/D     |
| TOTAL CBD*         |        | 0.614%    | 6.144 | 360.0   |
| TOTAL CANNABINOIDS |        | 0.614%    | 6.144 | 360.0   |