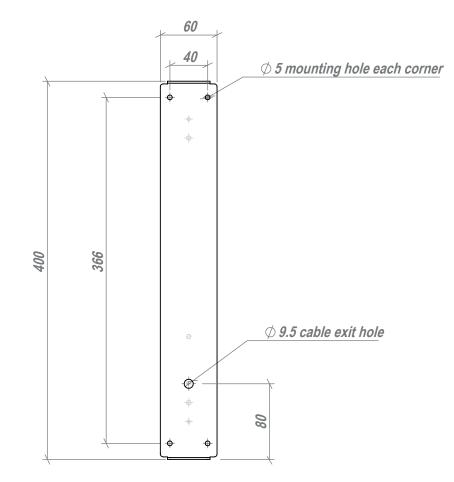

originalbtc.com

CE

Backplates can be rotated 180 degrees- to allow cable exit to be positioned at top if required.

Stated dimensions are for reference purposes only. Due to manufacturing tolerances, the actual dimensions of each product may differ to those stated.