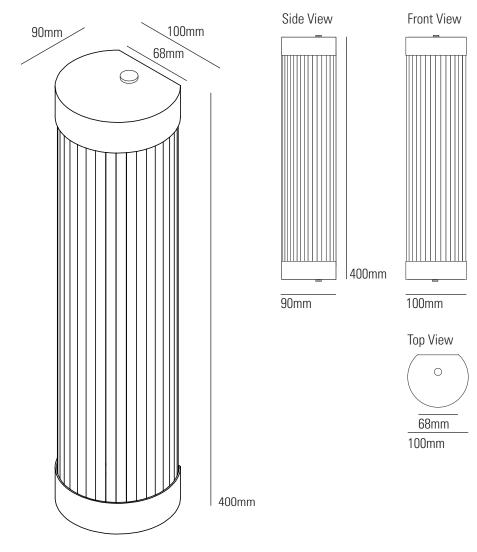

## 7211/40 Pillar LED wall light, 40/10cm

## Specifications

| PRODUCT CODE:          | DP7211/40           | IP RATING:        | IP44                                        |
|------------------------|---------------------|-------------------|---------------------------------------------|
| MAX WATTAGE:           | 4.5W                | MATERIAL(S):      | BRASS, GLASS                                |
| VOLTAGE:               | 230V (AC)           | AVAILABLE FINISH: | WEATHERED OR POLISHED<br>BRASS/CHOME PLATED |
| BULB TYPE:             | LED TUBE (SUPPLIED) |                   |                                             |
| Supplied with integral |                     |                   |                                             |

originalbtc.com

CE

Backplates can be rotated 180 degrees- to allow cable exit to be positioned at top if required.

Stated dimensions are for reference purposes only. Due to manufacturing tolerances, the actual dimensions of each product may differ to those stated.