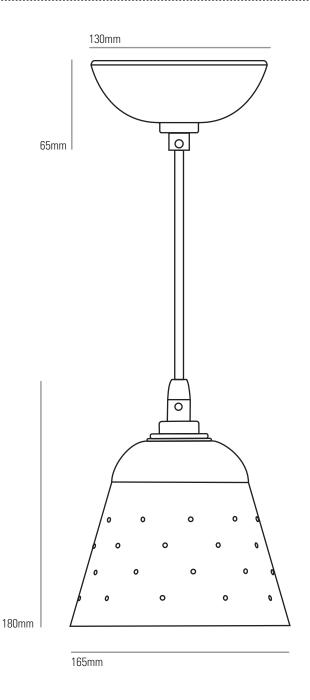

## Specifications

| PRODUCT CODE:                                                                      | FP701                       | IP RATING:        | IP20                         |
|------------------------------------------------------------------------------------|-----------------------------|-------------------|------------------------------|
| BULB CAP:                                                                          | E27                         | MATERIAL(S):      | BONE CHINA, BRASS, ALUMINIUM |
| MAX WATTAGE:                                                                       | 6W LED*<br>40W Incandescent | AVAILABLE FINISH: | NATURAL, CORAL, SEAWEED      |
| VOLTAGE:                                                                           | 230V (AC)                   | CABLE COLOUR:     | SAND COTTON BRAID            |
| BULB TYPE:                                                                         | GLS                         | CABLE LENGTH:     | 180cm                        |
| *Dimming performance when using LED bulbs can vary dependent on bulb manufacturer. |                             |                   |                              |