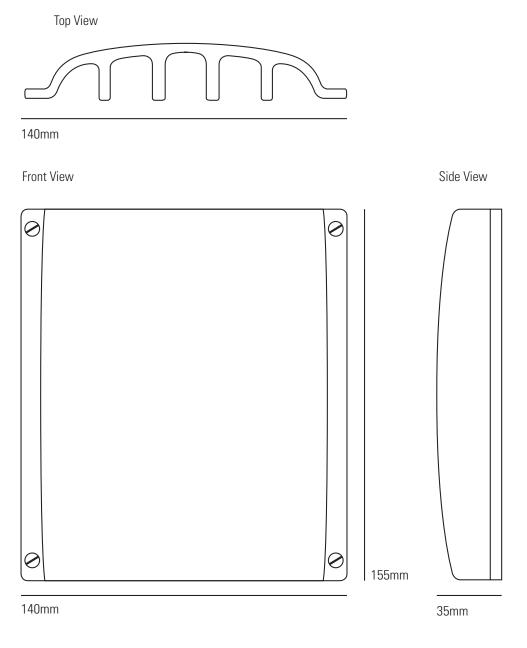

## Specifications

| PRODUCT CODE: | DP2464  |  | IP RATING:        | IP20                                                  |
|---------------|---------|--|-------------------|-------------------------------------------------------|
| BULB CAP:     | G4      |  | MATERIAL(S):      | ALUMINIUM/BRONZE                                      |
| MAX WATTAGE:  | 10W     |  | AVAILABLE FINISH: | ANODISED ALUMINIUM<br>POLISHED OR WEATHERED<br>BRONZE |
| VOLTAGE:      | 12 (AC) |  |                   |                                                       |
| BULB TYPE:    | CAPSULE |  |                   |                                                       |
|               |         |  |                   |                                                       |