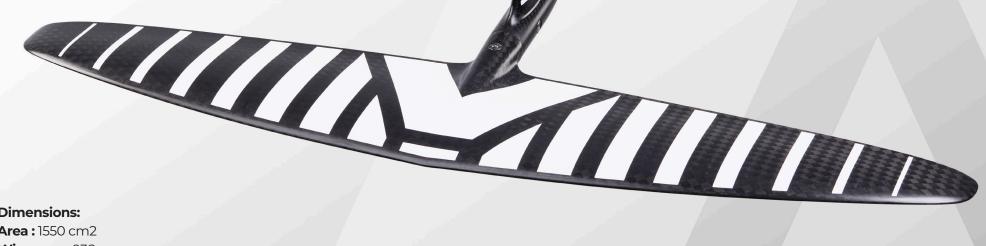

**Dimensions:** 

Area: 1550 cm2 Wingspan: 938 mm

**Weight:** 1125g

\*Comes complete with A+System screws, and protective cover.