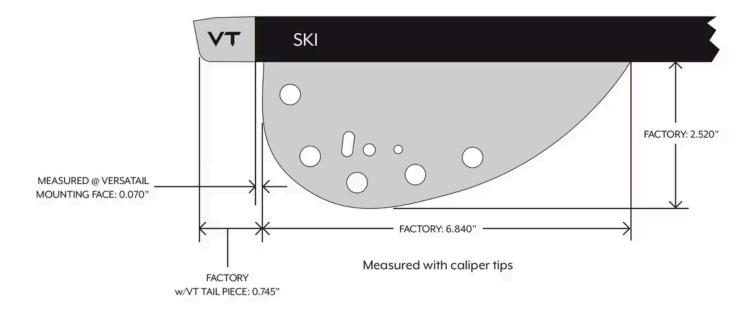

## 2023 DV8 Binding Placement and Fin Specifications

The factory fin settings are 2.520" deep, with a length of 6.840", and 0.745" distance from the tail of the ski using VT tail piece (see diagram). A more accurate and repeatable method for measuring DFT is by removing Versatail and measuring from the Versatail mounting serface to the end of the fin. In this case the DFT is 0.070". A caliper is the best way to check these measurements. Fin tuning instructions, an Allen wrench and warranty information are included with your ski. The binding placement for each size ski is listed below. This is measured from the heel of the front binding to the tail of the ski.