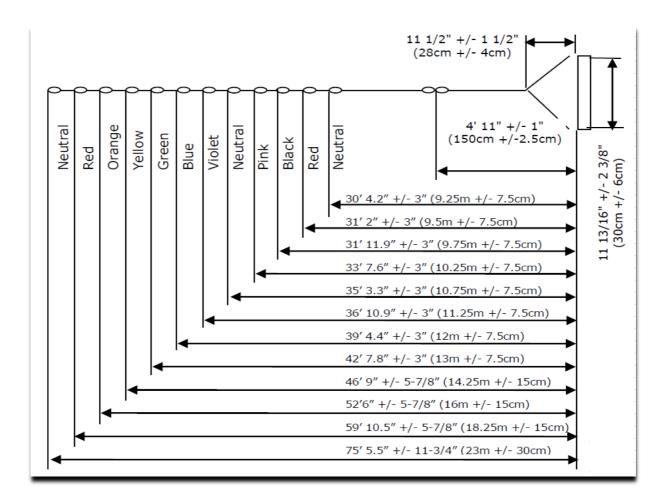

| Loop Color | Meters | Meters Off | Incremntl Delta | Actual Feet in<br>Length | Feet Length As<br>per Rules | Actual Feet off | Feet Off<br>Designation | Actual<br>Incremntl Delta<br>in Ft |
|------------|--------|------------|-----------------|--------------------------|-----------------------------|-----------------|-------------------------|------------------------------------|
| Neutral    | 23,00  | 0,00       | 0,00            | 75,46                    | 75' 5.5"                    | 0,00            | 0,00                    | 0,00                               |
| Red        | 18,25  | 4,75       | 4,75            | 59,88                    | 59' 10.5"                   | 15,58           | 15,00                   | 15,58                              |
| Orange     | 16,00  | 7,00       | 2,25            | 52,49                    | 52' 6"                      | 22,97           | 22,00                   | 7,38                               |
| Yellow     | 14,25  | 8,75       | 1,75            | 46,75                    | 46' 9"                      | 28,71           | 28,00                   | 5,74                               |
| Green      | 13,00  | 10,00      | 1,25            | 42,65                    | 42' 7.8"                    | 32,81           | 32,00                   | 4,10                               |
| Blue       | 12,00  | 11,00      | 1,00            | 39,37                    | 39' 4.4"                    | 36,09           | 35,00                   | 3,28                               |
| Violet     | 11,25  | 11,75      | 0,75            | 36,91                    | 36' 10.9"                   | 38,55           | 38,00                   | 2,46                               |
| Neutral    | 10,75  | 12,25      | 0,50            | 35,27                    | 35' 3.3"                    | 40,19           | 39,50                   | 1,64                               |
| Pink       | 10,25  | 12,75      | 0,50            | 33,63                    | 33' 7.6                     | 41,83           | 41,00                   | 1,64                               |
| Black      | 9,75   | 13,25      | 0,50            | 31,99                    | 31' 11.9"                   | 43,47           | 43,00                   | 1,64                               |
| Red        | 9,50   | 13,50      | 0,25            | 31,17                    | 31' 2"                      | 44,29           | 44,00                   | 0,82                               |
| Neutral    | 9,25   | 13,75      | 0,25            | 30,35                    | 30' 4.2"                    | 45,11           | 45,00                   | 0,82                               |
| Handle     | 1,5    | 21,50      | 7,75            | 4,92                     | 4' 11" +/- 1"               | 70,54           | Mainline                | 25,43                              |