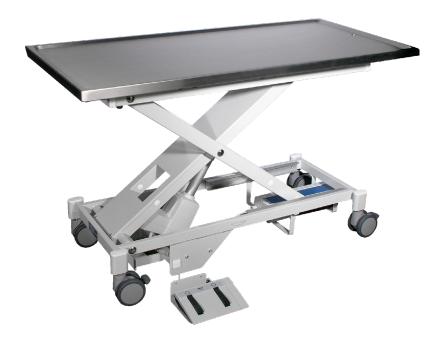

# Designed Specifically for Performance in Veterinary Exam & Procedure Rooms

Featuring a synthetic plate with drain and a powder coated RAL 9002 frame, the Pannomed EPT is as steadfast as it is aesthetically pleasing. The chassis was designed for the utmost stability. Foot-controlled electronic height adjustment offers the capability to service animals of all sizes, and four tie-down hooks allow for complete control over even the most anxious patients.

The Pannomed EPT is suited perfectly for lifting size-able animals from floor to counter height. The synthetic scratch-proof top promotes animal stability and provides a much warmer surface than traditional stainless steel table tops

### **FEATURES**

- > 250 lb weight capacity
- > Height adjustment by foot control
- > Chassis of maximum stability
- > Powder coated RAL 9002

- > Synthetic plate with drain
- > Four tie-down hooks
- > Safety switch rod

### **SPECIFICATIONS**

Weight Capacity: 250 lbs

Table Top Size: 51" x 23.5" (130 x 60 cm)

Battery: 120 volt 60Hz or 230 volt 50Hz

Table Top Options: Stainless Steel Top Synthetic Top Synthetic Tilting Top

#### Castors:

2 small castors on one end allowing maximum stability and easy maneuverability for cleaning the floor