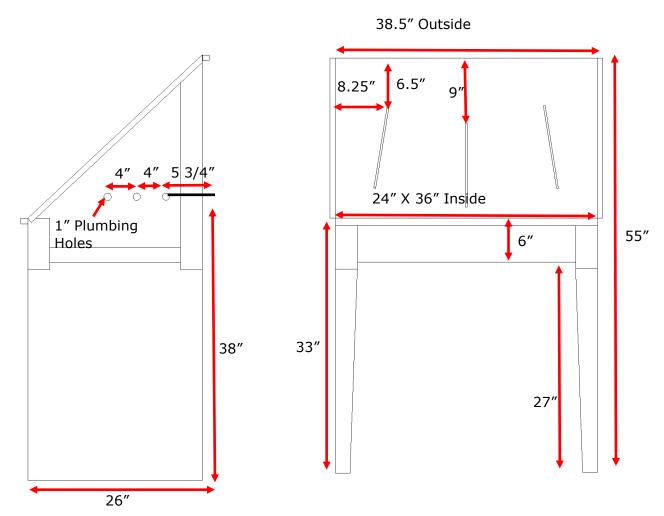

## 36" Standard ADA Bathing Tub

Available as Left, Right or center drain. 3.5" drain hole, located 7" on center from the left or right.

Faucet Holes are pre-punched as a 1" hole 3 holes 4" on center as pictured