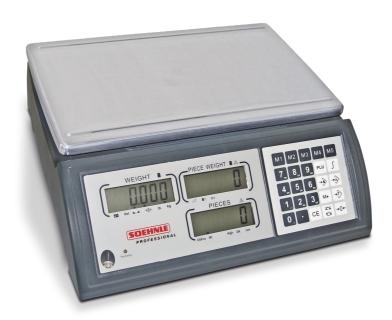

## Counting scale

9221

- ▶ Large database with 1,000 memory locations
- Quick product access via 5 direct buttons
- ▶ Ideally suited as inventory scale
- ▶ USB interface for PC connection
- > 3 backlit LCD displays, digit height 19 mm

## **Features**

The Professional Inventory Scale calculates automatically the unit quantity from the know or acknowledged quantity Weight. A one-time entry of the value is sufficient due to the extensive memory opportunities. Target values for keeping upper and lower limits can be set manually. An exact counting is possible through the automatic reference optimisation.

- Large database with 1,000 memory locations for item number, reference weight, tare weight
- Quick product access via 5 direct buttons Ideally suited as inventory scale
- ▶ USB interface for PC connection, incl. 3 m data cable
- ▶ 3 backlit LCD displays, digit height 19 mm
- Power supply 9 V
- Integrated 6 V lead-gel battery for approx. 100 hours operating time
- Dimensions: 370 x 360 x 130 mm
- ▶ Scale own weight: 5 kg
- Includes software for PLU management (compatible with Windows XP and Vista)