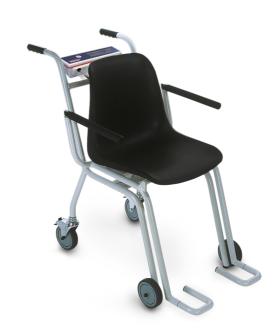

## Chair weigher Conformity assigned

7702

- ▶ Conformity assigned to class III, MPG class 1
- ▶ Robust construction
- ▶ Simple weighing of persons with a mobility handicap
- ▶ Ergonomically shaped and easy to clean seat
- Hold and tare function

## **Features**

- Conformity assigned to class III, MPG class 1
- Ergonomically shaped and easy to clean seat
- ▶ Hinged arm- and footrests
- Energy-saving auto-off function
- Rechargeable battery operation with integrated charger
- ▶ Tare function: Covers/paddings can be tared
- ▶ Hold function: The weight value will be held for a few seconds after unloading
- ▶ Version .002: two rear swivel castors with rear fixing brakes
- ▶ Version .402: four swivel castors with rear fixing brakes
- Model 7702.65 with additional functions: 5-button operation with programmable function key (e.g. for BMI, tare or hold), manual input of tare values, secure data transfer (checksum CRC16)