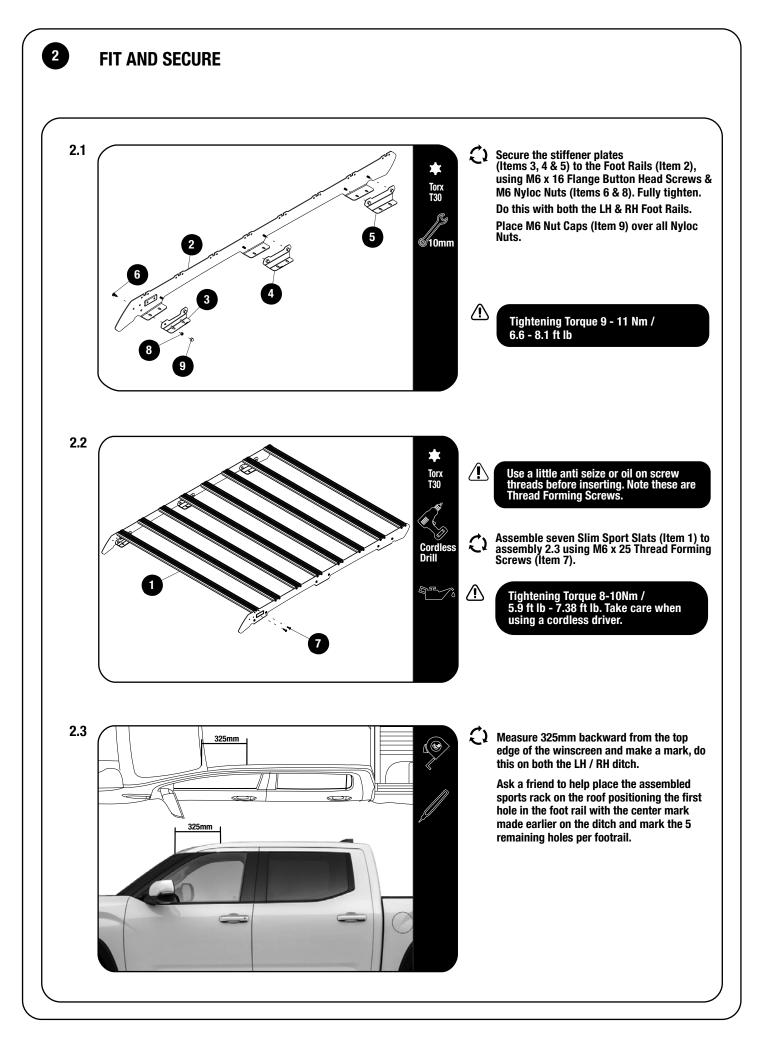

#### CHECK ONLINE FOR LATEST FITMENT GUIDE

**GET ORGANIZED** 

| 1<br>2 | 8 X<br>2 X | Slim Sport Slats<br>Footrail 1 LH / 1 RH |   |         | ß          | <b>\</b>             | - Barrer                   |
|--------|------------|------------------------------------------|---|---------|------------|----------------------|----------------------------|
| 3      | 2 X        | Front Foot Support 1 LH / 1 RH           |   |         | © 10mm     | 4mm                  | 6mm                        |
| 4      | 2 X        | Center Foot Support 1 LH / 1 RH          |   |         |            | <i>«</i> 4000        | 12mm V<br>22mm Forstner Bi |
| 5      | 2 X        | Rear Foot Support 1 LH / 1 RH            |   |         | M          | $\cap$               | ۵                          |
| 6      | 12 X       | M6 x 16 Button Head Flange               |   |         |            | Щ.,                  |                            |
| 7      | 32 X       | M6 x 25 Thread Forming Screws            |   | Sealant | Marker     | Anti-<br>Rust        | Torque Wrenc               |
| 8      | 12 X       | M6 Nyloc Nuts                            |   |         | $\cap$     |                      |                            |
| 9      | 24 X       | M6 Plastic Nut Cap                       |   | S       | <b>~</b> 八 |                      |                            |
| 10     | 12 X       | M6 x 19 x 1 Flat Washer                  |   | Torx    | Oil or     | Denatured<br>Alcohol |                            |
| 11     | 12 X       | M6 x 40 Hex Head Bolt                    |   | T30     | Anti Seize |                      |                            |
| 12     | 13 X       | Long Jack Nuts                           |   |         |            |                      |                            |
| 13     | 8 X        | 19 x 12.5 x 15 Spacer                    |   |         |            |                      |                            |
| 14     | 4 X        | 19 x 12.5 x 12 Spacer                    |   |         |            |                      |                            |
| 15     | 2 X        | M6 x 35 Button Head Screw                |   |         |            |                      |                            |
| 16     | 1 X        | Jack Nut Tool                            | ) |         |            |                      |                            |