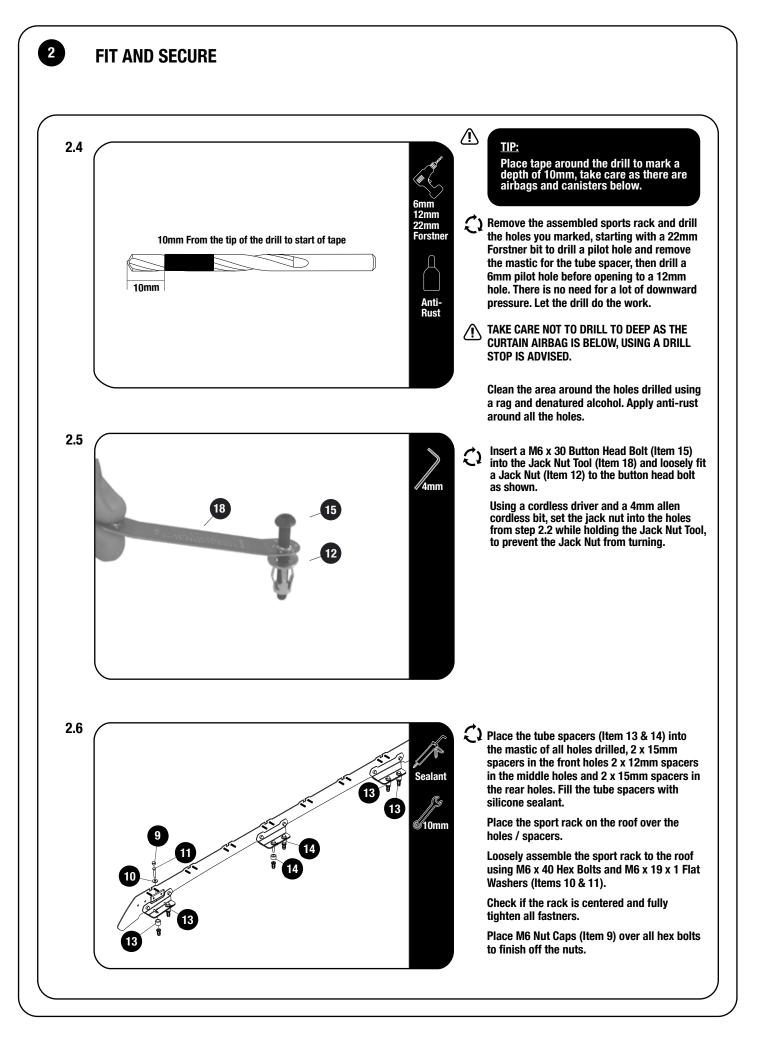

#### CHECK ONLINE FOR LATEST FITMENT GUIDE

**GET ORGANIZED** 

| 1<br>2 | 8 X<br>2 X | Slim Sport Slats<br>Footrail 1 LH / 1 RH |   |         | ß          | <b>\</b>             | - Barrer                   |
|--------|------------|------------------------------------------|---|---------|------------|----------------------|----------------------------|
| 3      | 2 X        | Front Foot Support 1 LH / 1 RH           |   |         | © 10mm     | 4mm                  | 6mm                        |
| 4      | 2 X        | Center Foot Support 1 LH / 1 RH          |   |         |            | <i>«</i> 4000        | 12mm V<br>22mm Forstner Bi |
| 5      | 2 X        | Rear Foot Support 1 LH / 1 RH            |   |         | M          | $\cap$               | ۵                          |
| 6      | 12 X       | M6 x 16 Button Head Flange               |   |         |            | Щ.,                  |                            |
| 7      | 32 X       | M6 x 25 Thread Forming Screws            |   | Sealant | Marker     | Anti-<br>Rust        | Torque Wrenc               |
| 8      | 12 X       | M6 Nyloc Nuts                            |   |         | $\cap$     |                      |                            |
| 9      | 24 X       | M6 Plastic Nut Cap                       |   | S       | <b>~</b> 八 |                      |                            |
| 10     | 12 X       | M6 x 19 x 1 Flat Washer                  |   | Torx    | Oil or     | Denatured<br>Alcohol |                            |
| 11     | 12 X       | M6 x 40 Hex Head Bolt                    |   | T30     | Anti Seize |                      |                            |
| 12     | 13 X       | Long Jack Nuts                           |   |         |            |                      |                            |
| 13     | 8 X        | 19 x 12.5 x 15 Spacer                    |   |         |            |                      |                            |
| 14     | 4 X        | 19 x 12.5 x 12 Spacer                    |   |         |            |                      |                            |
| 15     | 2 X        | M6 x 35 Button Head Screw                |   |         |            |                      |                            |
| 16     | 1 X        | Jack Nut Tool                            | ) |         |            |                      |                            |