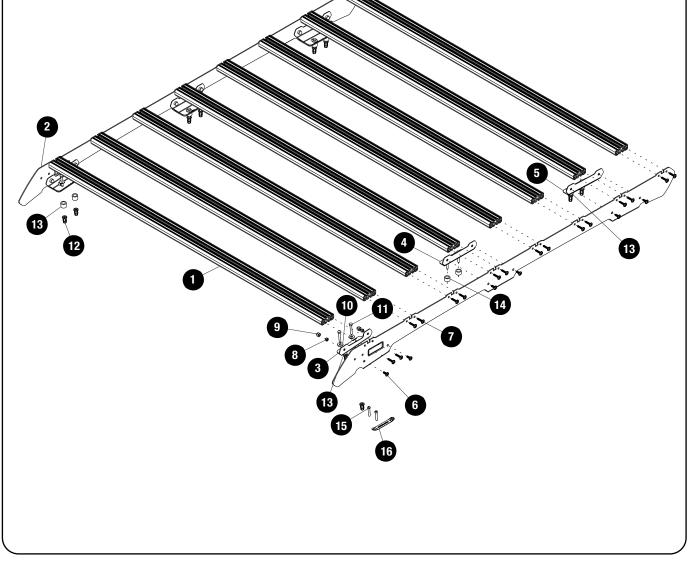

#### CHECK ONLINE FOR LATEST FITMENT GUIDE

**GET ORGANIZED** 

| 1<br>2 | 8 X<br>2 X | Slim Sport Slats<br>Footrail 1 LH / 1 RH |   |         | ß          | <b>\</b>             | - Barrer                   |
|--------|------------|------------------------------------------|---|---------|------------|----------------------|----------------------------|
| 3      | 2 X        | Front Foot Support 1 LH / 1 RH           |   |         | © 10mm     | 4mm                  | 6mm                        |
| 4      | 2 X        | Center Foot Support 1 LH / 1 RH          |   |         |            | <i>«</i> 4000        | 12mm V<br>22mm Forstner Bi |
| 5      | 2 X        | Rear Foot Support 1 LH / 1 RH            |   |         | M          | $\cap$               | ۵                          |
| 6      | 12 X       | M6 x 16 Button Head Flange               |   |         |            | Щ.,                  |                            |
| 7      | 32 X       | M6 x 25 Thread Forming Screws            |   | Sealant | Marker     | Anti-<br>Rust        | Torque Wrenc               |
| 8      | 12 X       | M6 Nyloc Nuts                            |   |         | $\cap$     |                      |                            |
| 9      | 24 X       | M6 Plastic Nut Cap                       |   | S       | <b>~</b> 八 |                      |                            |
| 10     | 12 X       | M6 x 19 x 1 Flat Washer                  |   | Torx    | Oil or     | Denatured<br>Alcohol |                            |
| 11     | 12 X       | M6 x 40 Hex Head Bolt                    |   | T30     | Anti Seize |                      |                            |
| 12     | 13 X       | Long Jack Nuts                           |   |         |            |                      |                            |
| 13     | 8 X        | 19 x 12.5 x 15 Spacer                    |   |         |            |                      |                            |
| 14     | 4 X        | 19 x 12.5 x 12 Spacer                    |   |         |            |                      |                            |
| 15     | 2 X        | M6 x 35 Button Head Screw                |   |         |            |                      |                            |
| 16     | 1 X        | Jack Nut Tool                            | ) |         |            |                      |                            |