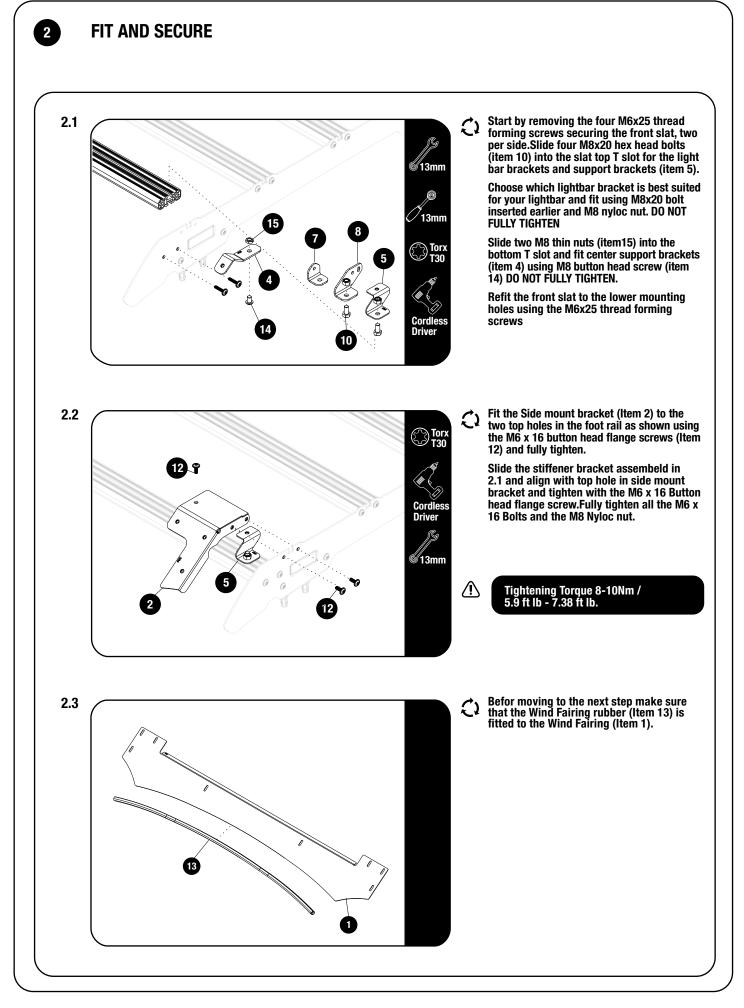

#### IN THE BOX

| 1  | 1 X  | Wind Fairing                      |
|----|------|-----------------------------------|
| 2  | 1 X  | Wind Fairing Mounting Bracket LH  |
| 3  | 1 X  | Wind Fairing Mounting Bracket RH  |
| 4  | 2 X  | Center Support Bracket            |
| 5  | 1 X  | Stiffener Bracket LH              |
| 6  | 1 X  | Stiffener Bracket RH              |
| 7  | 1 X  | Light Bar Bracket High Profile LH |
| 8  | 2 X  | Light Bar Bracket Low Profile     |
| 9  | 1 X  | Light Bar Bracket High Profile RH |
| 10 | 4 X  | M8 x 16 Hex Screw                 |
| 11 | 4 X  | M8 Nyloc Nut                      |
| 12 | 14 X | M6 x 16 Button Head Flange Bolt   |
| 13 | 1 X  | Wind Fairing Rubber 1100mm Long   |
| 14 | 2 X  | M8 x 12 Button Head Screw         |
| 15 | 2 X  | M8 Thin Nut                       |