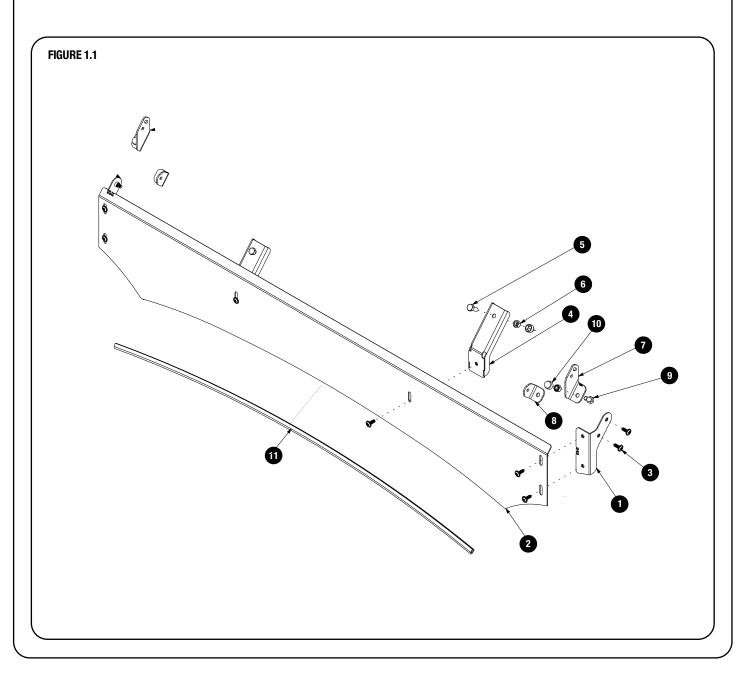

#### **GET ORGANIZED**

|                  | IN T | HE BOX |                                            |
|------------------|------|--------|--------------------------------------------|
|                  | 1    | 2 X    | Wind Firing Mounting Bracket ( 1LH + 1RH)  |
|                  | 2    | 1 X    | Wind Fairing                               |
|                  | 3    | 10 X   | M6 x 16 Button Head Flange Bolt            |
|                  | 4    | 2 X    | Center Support Bracket                     |
|                  | 5    | 2 X    | M8 x 20 Hex Bolt                           |
|                  | 6    | 4 X    | M8 Nyloc Nut                               |
|                  | 7    | 2 X    | High Profile Light bar bracket (1LH + 1RH) |
|                  | 8    | 2 X    | Low Profile light bar bracket (1LH + 1RH)  |
|                  | 9    | 2 X    | M8 x 16 Hex Head Bolt                      |
|                  | 10   | 2 X    | M8 Nut Cap                                 |
| $\left( \right)$ | 11   | 1 X    | Wind Faring Rubber (1050mm Long)           |

#### IN THE BOX

| 1  | 1 X  | Wind Fairing                      |
|----|------|-----------------------------------|
| 2  | 1 X  | Wind Fairing Mounting Bracket LH  |
| 3  | 1 X  | Wind Fairing Mounting Bracket RH  |
| 4  | 2 X  | Center Support Bracket            |
| 5  | 1 X  | Stiffener Bracket LH              |
| 6  | 1 X  | Stiffener Bracket RH              |
| 7  | 1 X  | Light Bar Bracket High Profile LH |
| 8  | 2 X  | Light Bar Bracket Low Profile     |
| 9  | 1 X  | Light Bar Bracket High Profile RH |
| 10 | 4 X  | M8 x 16 Hex Screw                 |
| 11 | 4 X  | M8 Nyloc Nut                      |
| 12 | 14 X | M6 x 16 Button Head Flange Bolt   |
| 13 | 1 X  | Wind Fairing Rubber 1100mm Long   |
| 14 | 2 X  | M8 x 12 Button Head Screw         |
| 15 | 2 X  | M8 Thin Nut                       |