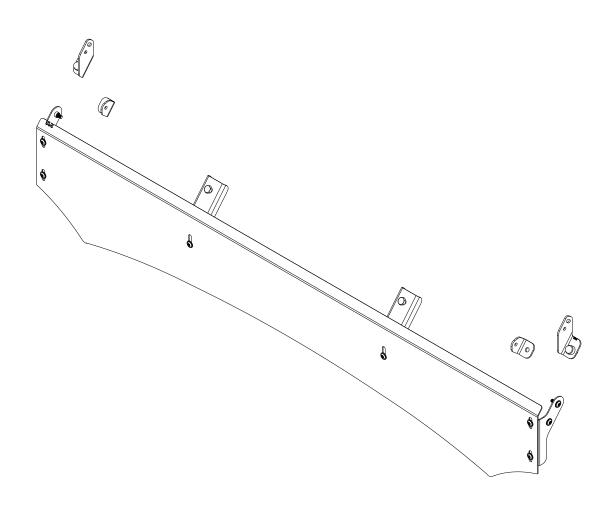

#### **GET ORGANIZED**

|                  | IN T | HE BOX |                                            |
|------------------|------|--------|--------------------------------------------|
|                  | 1    | 2 X    | Wind Firing Mounting Bracket ( 1LH + 1RH)  |
|                  | 2    | 1 X    | Wind Fairing                               |
|                  | 3    | 10 X   | M6 x 16 Button Head Flange Bolt            |
|                  | 4    | 2 X    | Center Support Bracket                     |
|                  | 5    | 2 X    | M8 x 20 Hex Bolt                           |
|                  | 6    | 4 X    | M8 Nyloc Nut                               |
|                  | 7    | 2 X    | High Profile Light bar bracket (1LH + 1RH) |
|                  | 8    | 2 X    | Low Profile light bar bracket (1LH + 1RH)  |
|                  | 9    | 2 X    | M8 x 16 Hex Head Bolt                      |
|                  | 10   | 2 X    | M8 Nut Cap                                 |
| $\left( \right)$ | 11   | 1 X    | Wind Faring Rubber (1050mm Long)           |

#### IN THE BOX

| 1  | 1 X  | Wind Fairing                      |
|----|------|-----------------------------------|
| 2  | 1 X  | Wind Fairing Mounting Bracket LH  |
| 3  | 1 X  | Wind Fairing Mounting Bracket RH  |
| 4  | 2 X  | Center Support Bracket            |
| 5  | 1 X  | Stiffener Bracket LH              |
| 6  | 1 X  | Stiffener Bracket RH              |
| 7  | 1 X  | Light Bar Bracket High Profile LH |
| 8  | 2 X  | Light Bar Bracket Low Profile     |
| 9  | 1 X  | Light Bar Bracket High Profile RH |
| 10 | 4 X  | M8 x 16 Hex Screw                 |
| 11 | 4 X  | M8 Nyloc Nut                      |
| 12 | 14 X | M6 x 16 Button Head Flange Bolt   |
| 13 | 1 X  | Wind Fairing Rubber 1100mm Long   |
| 14 | 2 X  | M8 x 12 Button Head Screw         |
| 15 | 2 X  | M8 Thin Nut                       |