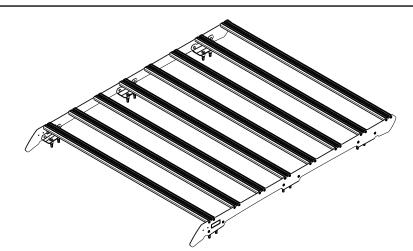

#### CHECK ONLINE FOR LATEST FITMENT GUIDE

**GET ORGANIZED** 

| 1<br>2 | 8 X<br>2 X | Slim Sport Slats<br>Footrail 1 LH / 1 RH |   |         | ß          | <b>\</b>             | - Barrer                   |
|--------|------------|------------------------------------------|---|---------|------------|----------------------|----------------------------|
| 3      | 2 X        | Front Foot Support 1 LH / 1 RH           |   |         | © 10mm     | 4mm                  | 6mm                        |
| 4      | 2 X        | Center Foot Support 1 LH / 1 RH          |   |         |            | <i>«</i> 4000        | 12mm V<br>22mm Forstner Bi |
| 5      | 2 X        | Rear Foot Support 1 LH / 1 RH            |   |         | M          | $\cap$               | ۵                          |
| 6      | 12 X       | M6 x 16 Button Head Flange               |   |         |            | Щ.,                  |                            |
| 7      | 32 X       | M6 x 25 Thread Forming Screws            |   | Sealant | Marker     | Anti-<br>Rust        | Torque Wrenc               |
| 8      | 12 X       | M6 Nyloc Nuts                            |   |         | $\cap$     |                      |                            |
| 9      | 24 X       | M6 Plastic Nut Cap                       |   | S       | <b>~</b> 八 |                      |                            |
| 10     | 12 X       | M6 x 19 x 1 Flat Washer                  |   | Torx    | Oil or     | Denatured<br>Alcohol |                            |
| 11     | 12 X       | M6 x 40 Hex Head Bolt                    |   | T30     | Anti Seize |                      |                            |
| 12     | 13 X       | Long Jack Nuts                           |   |         |            |                      |                            |
| 13     | 8 X        | 19 x 12.5 x 15 Spacer                    |   |         |            |                      |                            |
| 14     | 4 X        | 19 x 12.5 x 12 Spacer                    |   |         |            |                      |                            |
| 15     | 2 X        | M6 x 35 Button Head Screw                |   |         |            |                      |                            |
| 16     | 1 X        | Jack Nut Tool                            | ) |         |            |                      |                            |