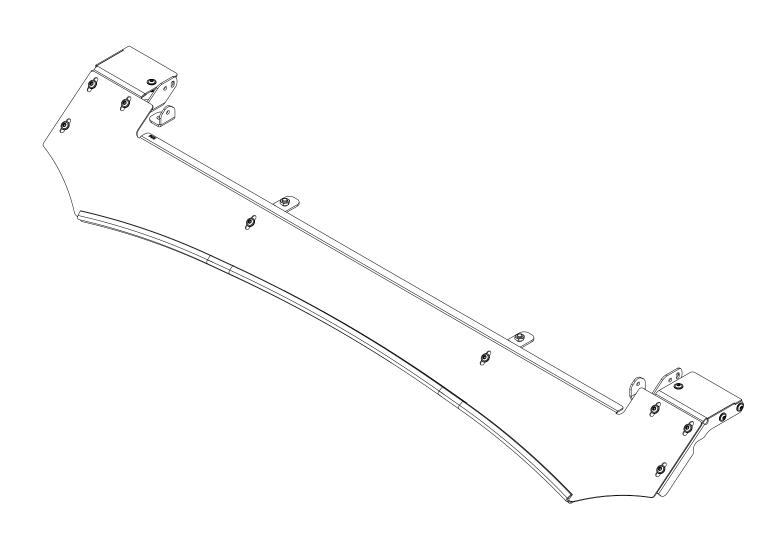

#### IN THE BOX

| 1  | 1 X  | Wind Fairing                      |
|----|------|-----------------------------------|
| 2  | 1 X  | Wind Fairing Mounting Bracket LH  |
| 3  | 1 X  | Wind Fairing Mounting Bracket RH  |
| 4  | 2 X  | Center Support Bracket            |
| 5  | 1 X  | Stiffener Bracket LH              |
| 6  | 1 X  | Stiffener Bracket RH              |
| 7  | 1 X  | Light Bar Bracket High Profile LH |
| 8  | 2 X  | Light Bar Bracket Low Profile     |
| 9  | 1 X  | Light Bar Bracket High Profile RH |
| 10 | 4 X  | M8 x 16 Hex Screw                 |
| 11 | 4 X  | M8 Nyloc Nut                      |
| 12 | 14 X | M6 x 16 Button Head Flange Bolt   |
| 13 | 1 X  | Wind Fairing Rubber 1100mm Long   |
| 14 | 2 X  | M8 x 12 Button Head Screw         |
| 15 | 2 X  | M8 Thin Nut                       |