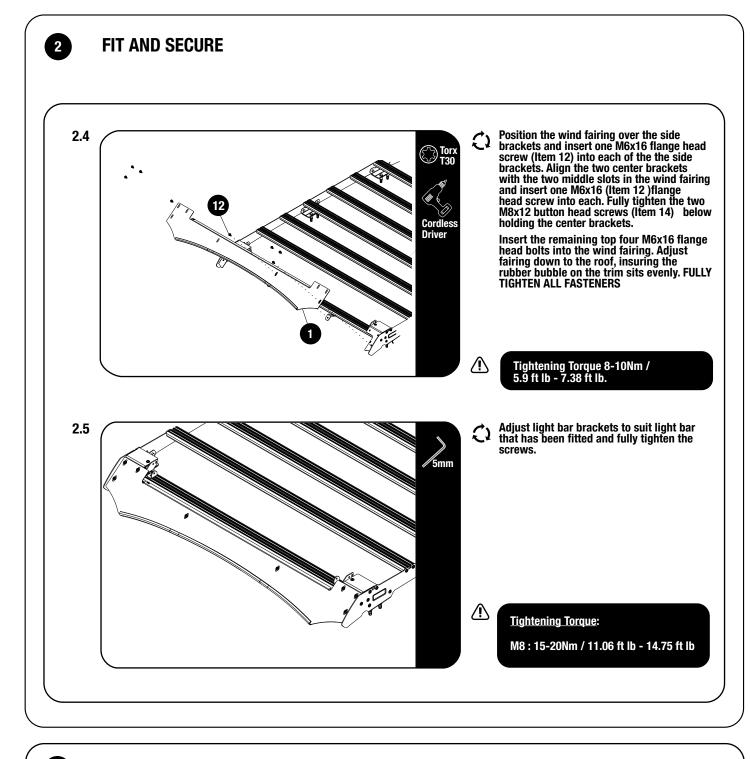

#### IN THE BOX

| 1  | 1 X  | Wind Fairing                      |
|----|------|-----------------------------------|
| 2  | 1 X  | Wind Fairing Mounting Bracket LH  |
| 3  | 1 X  | Wind Fairing Mounting Bracket RH  |
| 4  | 2 X  | Center Support Bracket            |
| 5  | 1 X  | Stiffener Bracket LH              |
| 6  | 1 X  | Stiffener Bracket RH              |
| 7  | 1 X  | Light Bar Bracket High Profile LH |
| 8  | 2 X  | Light Bar Bracket Low Profile     |
| 9  | 1 X  | Light Bar Bracket High Profile RH |
| 10 | 4 X  | M8 x 16 Hex Screw                 |
| 11 | 4 X  | M8 Nyloc Nut                      |
| 12 | 14 X | M6 x 16 Button Head Flange Bolt   |
| 13 | 1 X  | Wind Fairing Rubber 1100mm Long   |
| 14 | 2 X  | M8 x 12 Button Head Screw         |
| 15 | 2 X  | M8 Thin Nut                       |