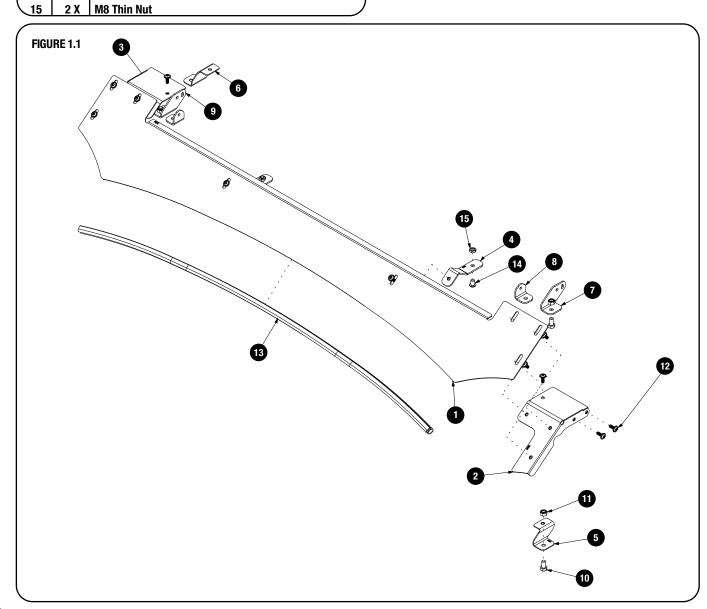

#### IN THE BOX

| 1  | 1 X  | Wind Fairing                      |
|----|------|-----------------------------------|
| 2  | 1 X  | Wind Fairing Mounting Bracket LH  |
| 3  | 1 X  | Wind Fairing Mounting Bracket RH  |
| 4  | 2 X  | Center Support Bracket            |
| 5  | 1 X  | Stiffener Bracket LH              |
| 6  | 1 X  | Stiffener Bracket RH              |
| 7  | 1 X  | Light Bar Bracket High Profile LH |
| 8  | 2 X  | Light Bar Bracket Low Profile     |
| 9  | 1 X  | Light Bar Bracket High Profile RH |
| 10 | 4 X  | M8 x 16 Hex Screw                 |
| 11 | 4 X  | M8 Nyloc Nut                      |
| 12 | 14 X | M6 x 16 Button Head Flange Bolt   |
| 13 | 1 X  | Wind Fairing Rubber 1100mm Long   |
| 14 | 2 X  | M8 x 12 Button Head Screw         |
| 15 | 2 X  | M8 Thin Nut                       |