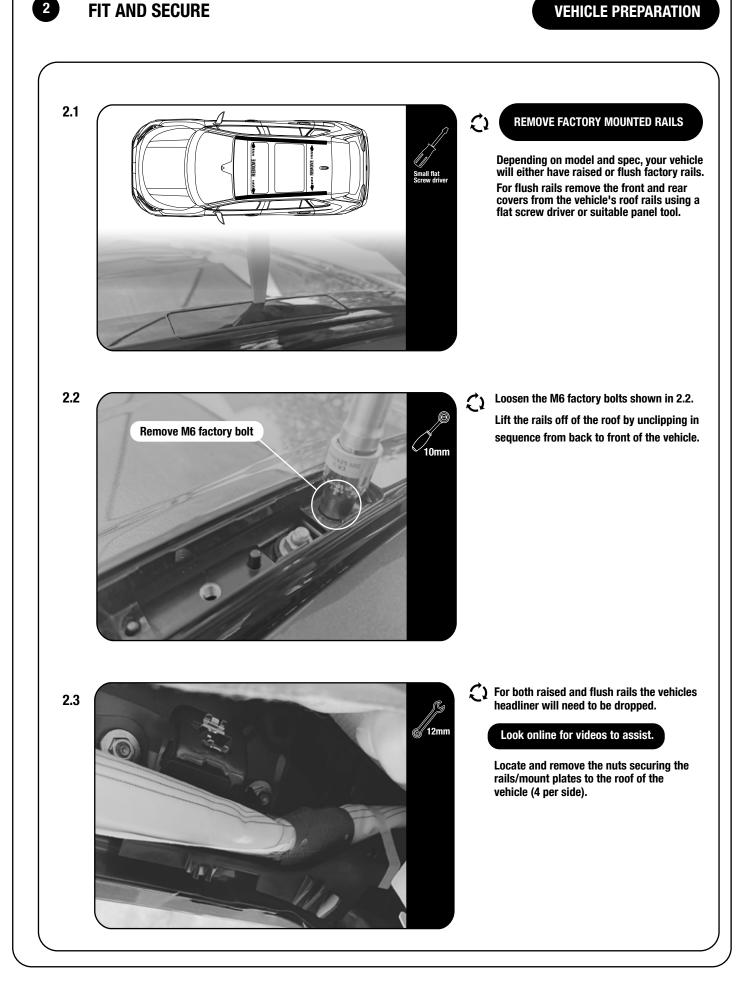

#### **FIT AND SECURE**

2

#### **RACK INSTALLATION**

Open the rear factory hole on the left and right side to suit the Jack nut diameter of

Insert an M6 Button Head Bolt (Item 13) into the one side of the Installer Wrench (Item 14), loosly fit a Jack Nut (Item 12) to the Bútton Head Bolt as shown.

Clean and apply a small bead of clear silicone around the drilled hole and place the Jacknut into the hole.

Using a battery powered driver and a 4mm Allen Key Bit, set the Jack Nut into the hole while holding onto the handle of the Installer Wrench.

Remove the bolt once completed. Repeat this process on both rear holes 1 on the left and 1 on the right side of the

Make sure that the Jack Nut has pulled up all the way to the inside skin of the roof panel.