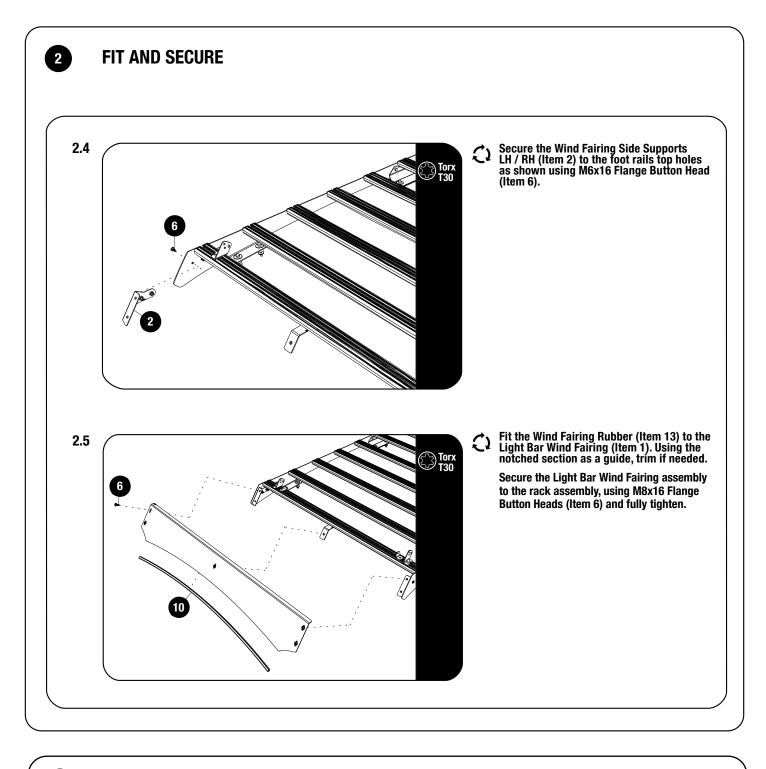

|  |  |  |
|------------|-----|-------------------------------------|--|--|--|--|
| 1          | 1 X | Wind Fairing                        |  |  |  |  |
| 2          | 2 X | Wind Fairing Side Support 1LH & 1RH |  |  |  |  |
| 3          | 1 X | Wind Fairing Mid Support            |  |  |  |  |
| 4          | 2 X | Light Bar Bracket 01 1LH & 1RH      |  |  |  |  |
| 5          | 2 X | Light Bar Bracket 02                |  |  |  |  |
| 6          | 9 X | M6x16 Flange Button Head            |  |  |  |  |
| 7          | 3 X | M8 x 16 Hex Head Bolt               |  |  |  |  |
| 8          | 3 X | M8 Nyloc Nut                        |  |  |  |  |
| 9          | 3 X | M8 Nut Cap                          |  |  |  |  |
| 10         | 1 X | Wind Fairing Rubber (1050mm)        |  |  |  |  |









3

#### FINISH

Congratulations! You did it. Take a step back and admire your work!



#### **INSTALL OTHER VEHICLE AND RACK ACCESSORIES**

Now's the time to visit your favorite Front Runner Dealer in person or online.

Be sure to tag us. We love to see our gear in action! #FrontRunnerOutfitters #BornToRoam

Share your adventures on: 🖸 🕤 🎔 🎯

#### **PROTECTIVE STRIP**





#### READ ME ! 🖄

Thank you for purchasing Front Runner Protective strip.

Before you start, take a moment to familiarize yourself with the Fitting Instructions and the components received.

Refer to Page 2 for a list of all the components, quantities and tools required.

#### IMPORTANT WARNING! 🕂

IT IS CRITICAL THAT ALL FRONT RUNNER PRODUCTS BE PROPERLY AND SECURELY ASSEMBLED AND ATTACHED TO YOUR VEHICLE. IMPROPER AT