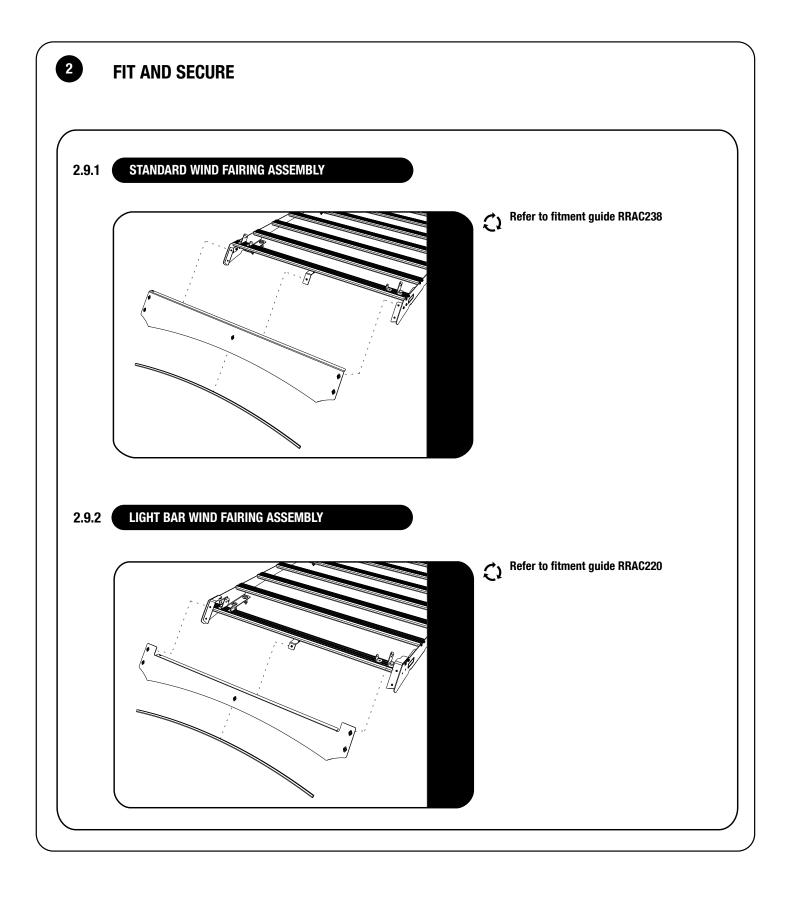

#### TOYOTA RAV 4 (2019 - CURRENT) SLIMSPORT RACK WIND FAIRING

ENG RRAC238

#### READ ME!

Thank you for purchasing a Front Runner Toyota Rav4 (2019-Current) Slimsport rack Wind Fairing.

Before you start, take a moment to familiarize yourself with the Fitting Instructions and the components received.