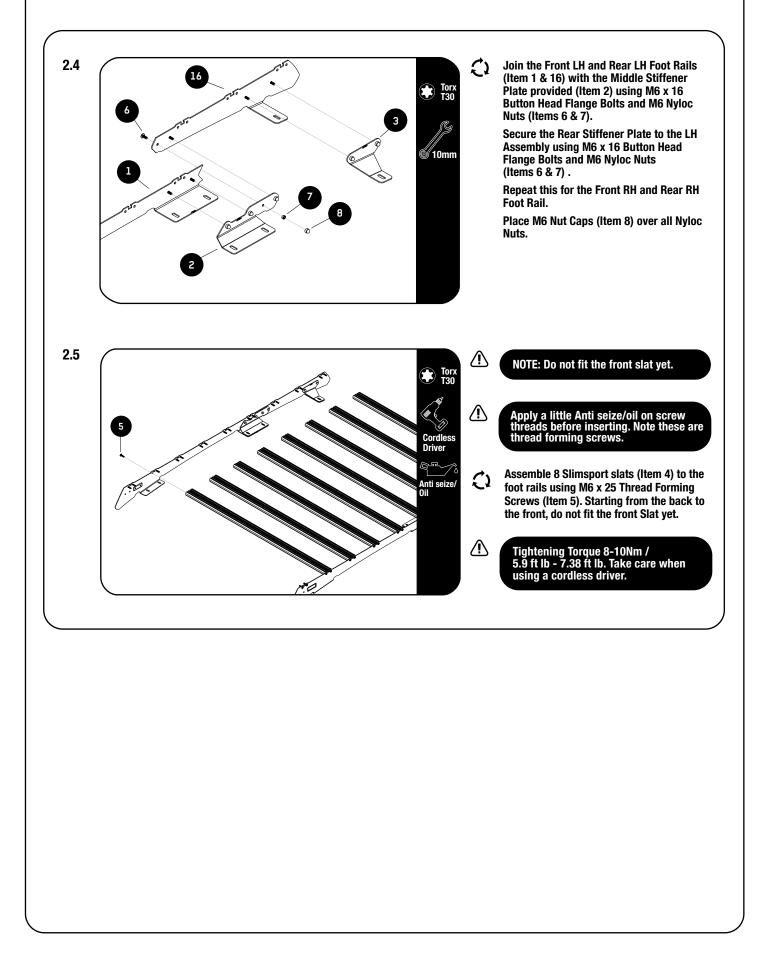

>Torx<br>Torx<br>Torx<br>Torx<br>Torx<br>Torx<br>Torx<br>Torx<br>Torx<br>Torx<br>Torx<br>Torx<br>Torx<br>Torx<br>Torx<br>Torx<br>Torx<br>Torx<br>Torx<br>Torx<br>Torx<br>Torx<br>Torx<br>Torx<br>Torx<br>Torx<br>Torx<br>Torx<br>Torx<br>Torx<br>Torx<br>Torx<br>Torx<br>Torx<br>Torx<br>Torx<br>Torx<br>Torx<br>Torx<br>Torx<br>Torx<br>Torx<br>Torx<br>Torx<br>Torx<br>Torx<br>Torx<br>Torx<br>Torx<br>Torx<br>Torx<br>Torx<br>Torx<br>Torx<br>Torx<br>Torx<br>Torx<br>Torx<br>Torx<br>Torx<br>Torx<br>Torx<br>Torx<br>Torx<br>Torx<br>Torx<br>Torx<br>Torx<br>Torx<br>Torx<br>Torx<br>Torx<br>Torx<br>Torx<br>Torx<br>Torx<br>Torx<br>Torx<br>Torx<br>Torx<br>Torx<br>Torx<br>Torx<br>Torx<br>Torx<br>Torx<br>Torx<br>Torx<br>Torx<br>Torx<br>Torx<br>Torx<br>Torx<br>Torx |





FIT AND SECURE

2

#### **RACK ASSEMBLY**



#### **FIT AND SECURE**

2

#### **RACK INSTALLATION**



Open the rear factory hole on the left and right side to suit the Jack nut diameter of

Insert an M6 Button Head Bolt (Item 13) into the one side of the Installer Wrench (Item 14), loosly fit a Jack Nut (Item 12) to the Bútton Head Bolt as shown.

Clean and apply a small bead of clear silicone around the drilled hole and place the Jacknut into the hole.

Using a battery powered driver and a 4mm Allen Key Bit, set the Jack Nut into the hole while holding onto the handle of the Installer Wrench.

Remove the bolt once completed. Repeat this process on both rear holes 1 on the left and 1 on the right side of the

Make sure that the Jack Nut has pulled up all the way to the inside skin of the roof panel.

Seal holes 1, 4, 5 & 8 using t