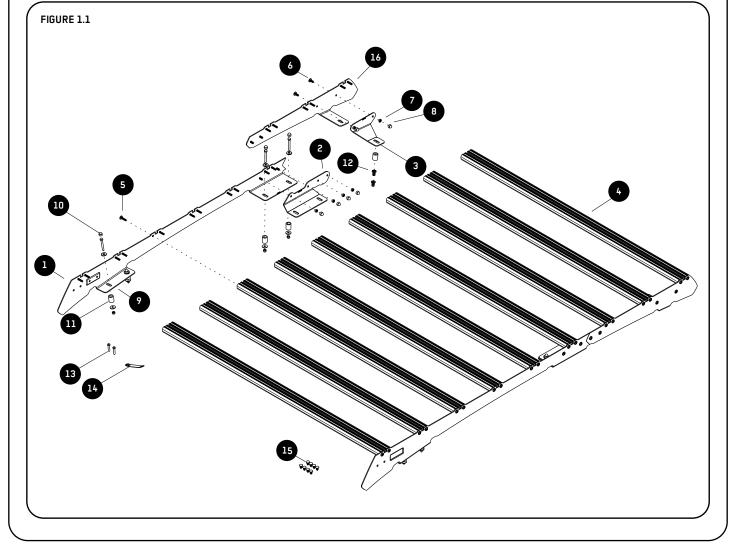

Tape Measure

Cordless Driver

| ( | 1                                                                                   | GET (                                                                                                                        | ORGANIZED                                                                                                                                                                                                                                                                                                                                                                      |                                                                                                                                                                                                                                                                                                                                                                                                                                                                                                                                                                                                                                                                                                                                                                                                                                                                                                                                                                                                                                                                                                                                                                                                                                                                                                                                                                                                                                                                                                                                                                                                                                                                                                                                                                                                                                                                                                                                                                                                                                                                                                                                                                                                                                                                                                                                                                                                                                                                                                                                                                                                                                                                                                                                                                                                                                      |
|---|-------------------------------------------------------------------------------------|------------------------------------------------------------------------------------------------------------------------------|--------------------------------------------------------------------------------------------------------------------------------------------------------------------------------------------------------------------------------------------------------------------------------------------------------------------------------------------------------------------------------|--------------------------------------------------------------------------------------------------------------------------------------------------------------------------------------------------------------------------------------------------------------------------------------------------------------------------------------------------------------------------------------------------------------------------------------------------------------------------------------------------------------------------------------------------------------------------------------------------------------------------------------------------------------------------------------------------------------------------------------------------------------------------------------------------------------------------------------------------------------------------------------------------------------------------------------------------------------------------------------------------------------------------------------------------------------------------------------------------------------------------------------------------------------------------------------------------------------------------------------------------------------------------------------------------------------------------------------------------------------------------------------------------------------------------------------------------------------------------------------------------------------------------------------------------------------------------------------------------------------------------------------------------------------------------------------------------------------------------------------------------------------------------------------------------------------------------------------------------------------------------------------------------------------------------------------------------------------------------------------------------------------------------------------------------------------------------------------------------------------------------------------------------------------------------------------------------------------------------------------------------------------------------------------------------------------------------------------------------------------------------------------------------------------------------------------------------------------------------------------------------------------------------------------------------------------------------------------------------------------------------------------------------------------------------------------------------------------------------------------------------------------------------------------------------------------------------------------|
|   | IN TH                                                                               | E BOX                                                                                                                        |                                                                                                                                                                                                                                                                                                                                                                                | TOOLS NEEDED                                                                                                                                                                                                                                                                                                                                                                                                                                                                                                                                                                                                                                                                                                                                                                                                                                                                                                                                                                                                                                                                                                                                                                                                                                                                                                                                                                                                                                                                                                                                                                                                                                                                                                                                                                                                                                                                                                                                                                                                                                                                                                                                                                                                                                                                                                                                                                                                                                                                                                                                                                                                                                                                                                                                                                                                                         |
|   | 1<br>2<br>3<br>4<br>5<br>6<br>7<br>8<br>9<br>10<br>11<br>12<br>13<br>14<br>15<br>16 | 2 X<br>2 X<br>9 X<br>36 X<br>12 X<br>20 X<br>20 X<br>20 X<br>20 X<br>10 X<br>10 X<br>18 X<br>3 X<br>2 X<br>1 X<br>8 X<br>2 X | Front Foot Rail 1LH & 1RH<br>Middle Stiffener Plate 1LH & 1RH<br>Rear Stiffener Plate 1LH & 1RH<br>Slimsport Slat<br>M6x25 Thread Forming Screw<br>M6x16 Button Head Flange Bolt<br>M6 Nyloc Nut<br>M6 Nut Cap<br>19x24 Spacer<br>M6x50 Hex Bolt<br>M6x20x2 Flat Washer<br>M6 Jack Nut<br>M6x30 Button Head Bolt<br>Jack Nut Tool<br>Push In Rivet<br>Rear Foot Rail 1LH & 1RH | Torx<br>Torx<br>Torx<br>Torx<br>Torx<br>Torx<br>Torx<br>Torx<br>Torx<br>Torx<br>Torx<br>Torx<br>Torx<br>Torx<br>Torx<br>Torx<br>Torx<br>Torx<br>Torx<br>Torx<br>Torx<br>Torx<br>Torx<br>Torx<br>Torx<br>Torx<br>Torx<br>Torx<br>Torx<br>Torx<br>Torx<br>Torx<br>Torx<br>Torx<br>Torx<br>Torx<br>Torx<br>Torx<br>Torx<br>Torx<br>Torx<br>Torx<br>Torx<br>Torx<br>Torx<br>Torx<br>Torx<br>Torx<br>Torx<br>Torx<br>Torx<br>Torx<br>Torx<br>Torx<br>Torx<br>Torx<br>Torx<br>Torx<br>Torx<br>Torx<br>Torx<br>Torx<br>Torx<br>Torx<br>Torx<br>Torx<br>Torx<br>Torx<br>Torx<br>Torx<br>Torx<br>Torx<br>Torx<br>Torx<br>Torx<br>Torx<br>Torx<br>Torx<br>Torx<br>Torx<br>Torx<br>Torx<br>Torx<br>Torx<br>Torx<br>Torx<br>Torx<br>Torx<br>Torx<br>Torx<br>Torx<br>Torx<br>Torx<br>Torx<br>Torx<br>Torx<br>Torx<br>Torx<br>Torx<br>Torx<br>Torx<br>Torx<br>Torx<br>Torx<br>Torx<br>Torx<br>Torx<br>Torx<br>Torx<br>Torx<br>Torx<br>Torx<br>Torx<br>Torx<br>Torx<br>Torx<br>Torx<br>Torx<br>Torx<br>Torx<br>Torx<br>Torx<br>Torx<br>Torx<br>Torx<br>Torx<br>Torx<br>Torx<br>Torx<br>Torx<br>Torx<br>Torx<br>Torx<br>Torx<br>Torx<br>Torx<br>Torx<br>Torx<br>Torx<br>Torx<br>Torx<br>Torx<br>Torx<br>Torx<br>Torx<br>Torx<br>Torx<br>Torx<br>Torx<br>Torx<br>Torx<br>Torx<br>Torx<br>Torx<br>Torx<br>Torx<br>Torx<br>Torx<br>Torx<br>Torx<br>Torx<br>Torx<br>Torx<br>Torx<br>Torx<br>Torx<br>Torx<br>Torx<br>Torx<br>Torx<br>Torx<br>Torx<br>Torx<br>Torx<br>Torx<br>Torx<br>Torx<br>Torx<br>Torx<br>Torx<br>Torx<br>Torx<br>Torx<br>Torx<br>Torx<br>Torx<br>Torx<br>Torx<br>Torx<br>Torx<br>Torx<br>Torx<br>Torx<br>Torx<br>Torx<br>Torx<br>Torx<br>Torx<br>Torx<br>Torx<br>Torx<br>Torx<br>Torx<br>Torx<br>Torx<br>Torx<br>Torx<br>Torx<br>Torx<br>Torx<br>Torx<br>Torx<br>Torx<br>Torx<br>Torx<br>Torx<br>Torx<br>Torx<br>Torx<br>Torx<br>Torx<br>Torx<br>Torx<br>Torx<br>Torx<br>Torx<br>Torx<br>Torx<br>Torx<br>Torx<br>Torx<br>Torx<br>Torx<br>Torx<br>Torx<br>Torx<br>Torx<br>Torx<br>Torx<br>Torx<br>Torx<br>Torx<br>Torx<br>Torx<br>Torx<br>Torx<br>Torx<br>Torx<br>Torx<br>Torx<br>Torx<br>Torx<br>Torx<br>Torx<br>Torx<br>Torx<br>Torx<br>Torx<br>Torx<br>Torx<br>Torx<br>Torx<br>Torx<br>Torx<br>Torx<br>Torx<br>Torx<br>Torx<br>Torx<br>Torx<br>Torx<br>Torx<br>Torx<br>Torx<br>Torx<br>Torx<br>Torx<br>Torx<br>Torx<br>Torx<br>Torx<br>Torx<br>Torx<br>Torx<br>Torx<br>Torx<br>Torx<br>Torx<br>Torx<br>Torx<br>Torx<br>Torx<br>Torx<br>Torx<br>Torx<br>Torx<br>Torx<br>Torx<br>Torx<br>Torx<br>Torx<br>Torx<br>Torx<br>Torx<br>Torx<br>Torx<br>Torx<br>Torx<br>Torx<br>Torx<br>Torx<br>Torx<br>Torx<br>Torx<br>Torx<br>Torx<br>Torx<br>Torx<br>Torx<br>Torx<br>Torx<br>Torx<br>Torx<br>Torx<br>Torx<br>Torx<br>Torx<br>Torx<br>Torx<br>Torx<br>Torx<br>Torx<br>Torx<br>Torx<br>Torx<br>Torx<br>Torx<br>Torx<br>Torx<br>Torx<br>Torx |

#### **RACK ASSEMBLY**