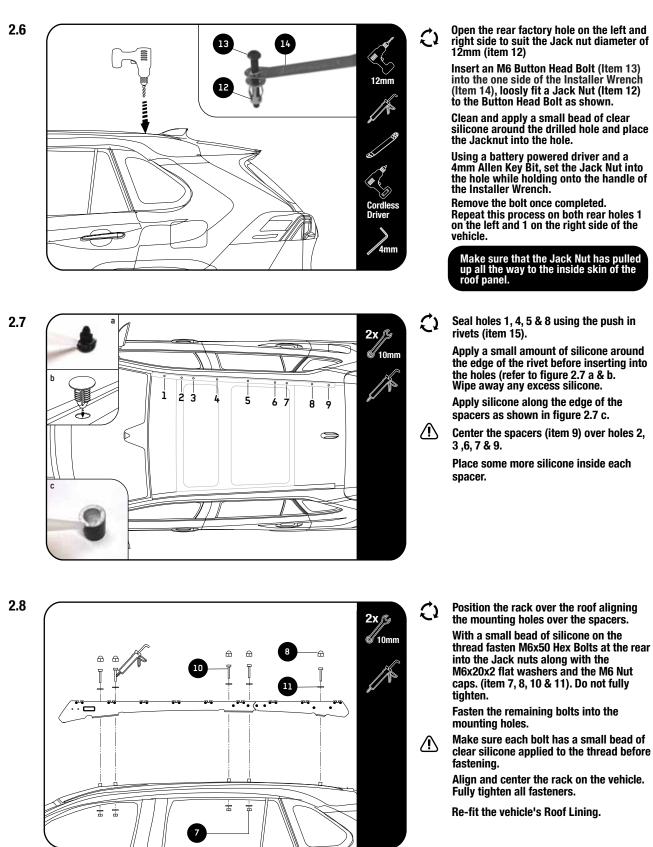

#### **RACK INSTALLATION**

Open the rear factory hole on the left and right side to suit the Jack nut diameter of

Insert an M6 Button Head Bolt (Item 13) into the one side of the Installer Wrench (Item 14), loosly fit a Jack Nut (Item 12) to the Bútton Head Bolt as shown.

Clean and apply a small bead of clear silicone around the drilled hole and place the Jacknut into the hole.

Using a battery powered driver and a 4mm Allen Key Bit, set the Jack Nut into the hole while holding onto the handle of the Installer Wrench.

Remove the bolt once completed. Repeat this process on both rear holes 1 on the left and 1 on the right side of the

Make sure that the Jack Nut has pulled up all the way to the inside skin of the roof panel.

Seal holes 1, 4, 5 & 8 using the push in

Apply a small amount of silicone around the edge of the rivet before inserting into the holes (refer to figure 2.7 a & b. Wipe away any excess silicone.

Apply silicone along the edge of the spacers as shown in figure 2.7 c.

Center the spacers (item 9) over holes 2,

Place some more silicone inside each

- KSTR001\_REV\_A02