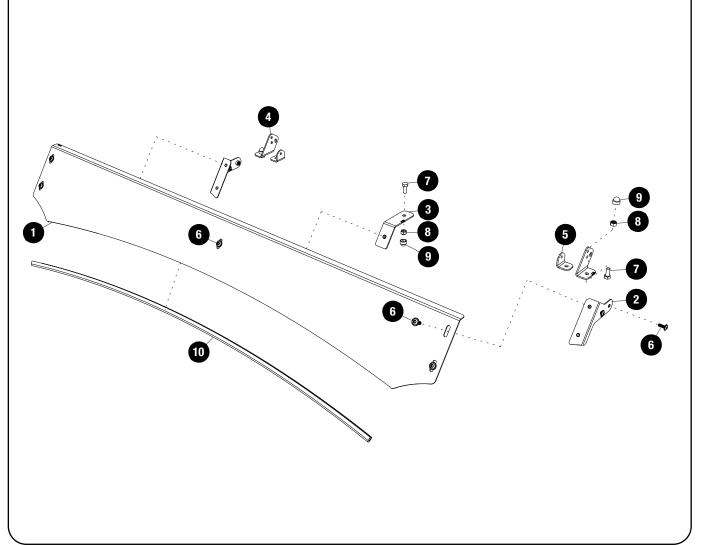

### GET ORGANIZED

1

FIGURE 1.1

| IN THE BOX |     |                                     |  |  |  |  |
|------------|-----|-------------------------------------|--|--|--|--|
| 1          | 1 X | Wind Fairing                        |  |  |  |  |
| 2          | 2 X | Wind Fairing Side Support 1LH & 1RH |  |  |  |  |
| 3          | 1 X | Wind Fairing Mid Support            |  |  |  |  |
| 4          | 2 X | Light Bar Bracket 01 1LH & 1RH      |  |  |  |  |
| 5          | 2 X | Light Bar Bracket 02                |  |  |  |  |
| 6          | 9 X | M6x16 Flange Button Head            |  |  |  |  |
| 7          | 3 X | M8 x 16 Hex Head Bolt               |  |  |  |  |
| 8          | 3 X | M8 Nyloc Nut                        |  |  |  |  |
| 9          | 3 X | M8 Nut Cap                          |  |  |  |  |
| 10         | 1 X | Wind Fairing Rubber (1050mm)        |  |  |  |  |