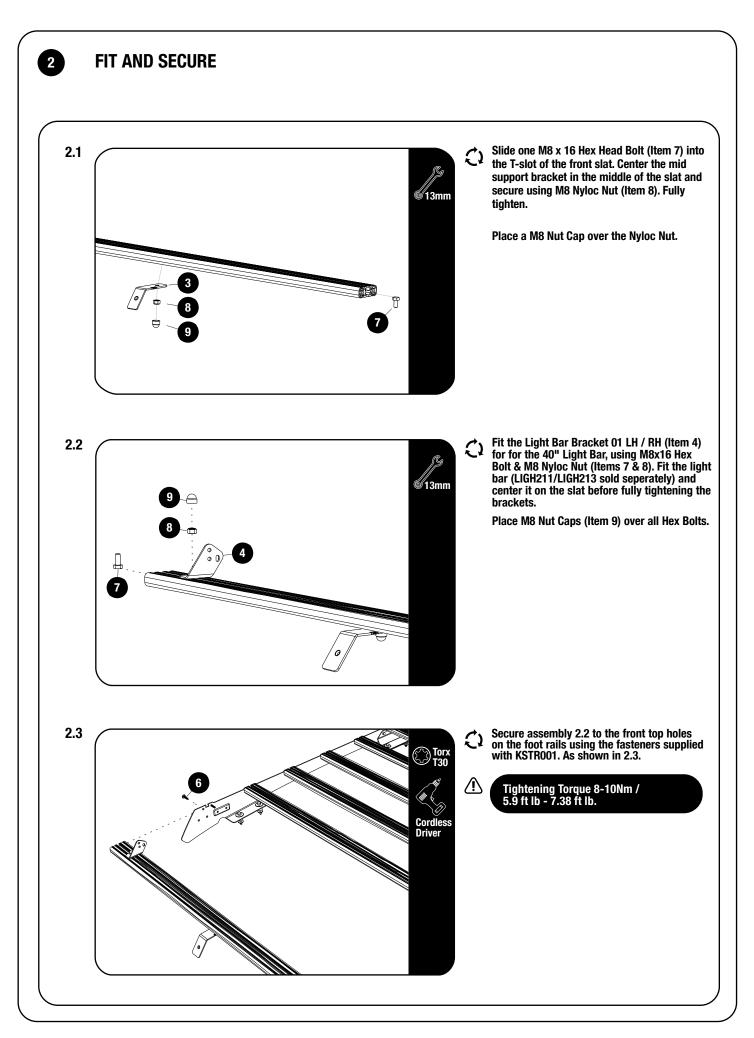

|  |  |  |  |
|------------|-----|-------------------------------------|--|--|--|--|
| 1          | 1 X | Wind Fairing                        |  |  |  |  |
| 2          | 2 X | Wind Fairing Side Support 1LH & 1RH |  |  |  |  |
| 3          | 1 X | Wind Fairing Mid Support            |  |  |  |  |
| 4          | 2 X | Light Bar Bracket 01 1LH & 1RH      |  |  |  |  |
| 5          | 2 X | Light Bar Bracket 02                |  |  |  |  |
| 6          | 9 X | M6x16 Flange Button Head            |  |  |  |  |
| 7          | 3 X | M8 x 16 Hex Head Bolt               |  |  |  |  |
| 8          | 3 X | M8 Nyloc Nut                        |  |  |  |  |
| 9          | 3 X | M8 Nut Cap                          |  |  |  |  |
| 10         | 1 X | Wind Fairing Rubber (1050mm)        |  |  |  |  |









3

#### FINISH

Congratulations! You did it. Take a step back and admire your work!



#### **INSTALL OTHER VEHICLE AND RACK ACCESSORIES**

Now's the time to visit your favorite Front Runner Dealer in person or online.

Be sure to tag us. We love to see our gear in action! #FrontRunnerOutfitters #BornToRoam

Share your adventures on: 🖸 🕤 🎔 🎯

#### **PROTECTIVE STRIP**





#### READ ME ! 🖄

Thank you for purchasing Front Runner Protective strip.

Before you start, take a moment to familiarize yourself with the Fitting Instructions and the components received.

Refer to Page 2 for a list of all the components, quantities and tools required.

#### IMPORTANT WARNING! 🕂

IT IS CRITICAL THAT ALL FRONT RUNNER PRODUCTS BE PROPERLY AND SECURELY ASSEMBLED AND ATTACHED TO YOUR VEHICLE. IMPROPER