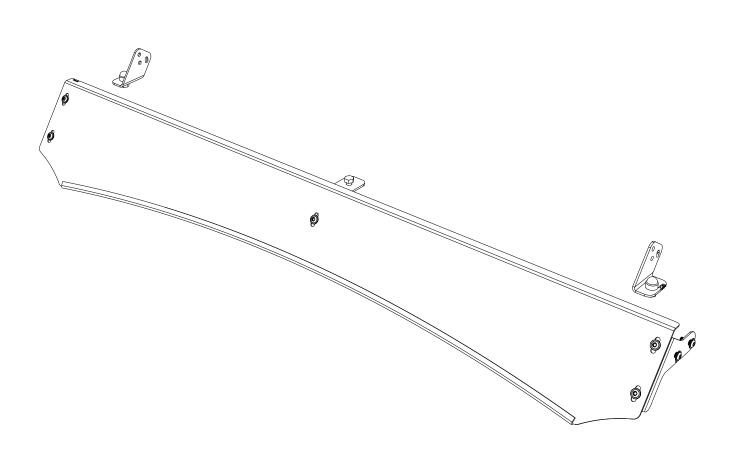

### GET ORGANIZED

1

FIGURE 1.1

| IN THE BOX |     |                                     |  |  |  |  |
|------------|-----|-------------------------------------|--|--|--|--|
| 1          | 1 X | Wind Fairing                        |  |  |  |  |
| 2          | 2 X | Wind Fairing Side Support 1LH & 1RH |  |  |  |  |
| 3          | 1 X | Wind Fairing Mid Support            |  |  |  |  |
| 4          | 2 X | Light Bar Bracket 01 1LH & 1RH      |  |  |  |  |
| 5          | 2 X | Light Bar Bracket 02                |  |  |  |  |
| 6          | 9 X | M6x16 Flange Button Head            |  |  |  |  |
| 7          | 3 X | M8 x 16 Hex Head Bolt               |  |  |  |  |
| 8          | 3 X | M8 Nyloc Nut                        |  |  |  |  |
| 9          | 3 X | M8 Nut Cap                          |  |  |  |  |
| 10         | 1 X | Wind Fairing Rubber (1050mm)        |  |  |  |  |