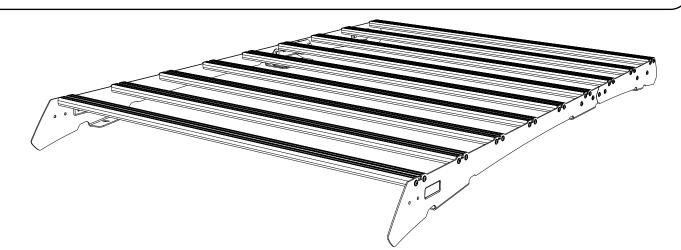

#### FRONT RUNNER TOYOTA RAV 4 (2019-CURRENT) SLIMSPORT ROOF RACK KIT

KSTR001

# **START HERE!** READ ME FIRST

Don't be a hero and muscle through this installation without reading these fitting instructions first! Improper installation of this gear may void certain aspects of your warranty.

Before you begin, take a moment and open all your Front Runner rack kit boxes and gather the assembly instructions for the various components.

A complete kit will contain:

1. A Front Runner SlimSport Kit

This document will guide you through the assembly of the mounting system and assist you in fitting the roof rack tray or load bars to your specific vehicle.

Please refer to the next page for a list of all the components, quantities and tools required.