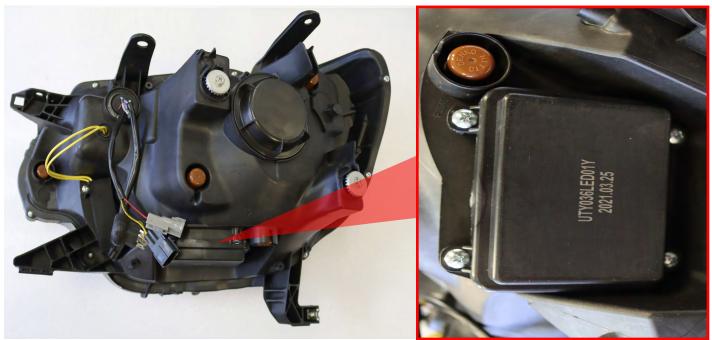

STEP 1. AMBER SWITCH PLUGS LOCATION

Open the rectangular cover from the back of each ALPHAREX headlights.