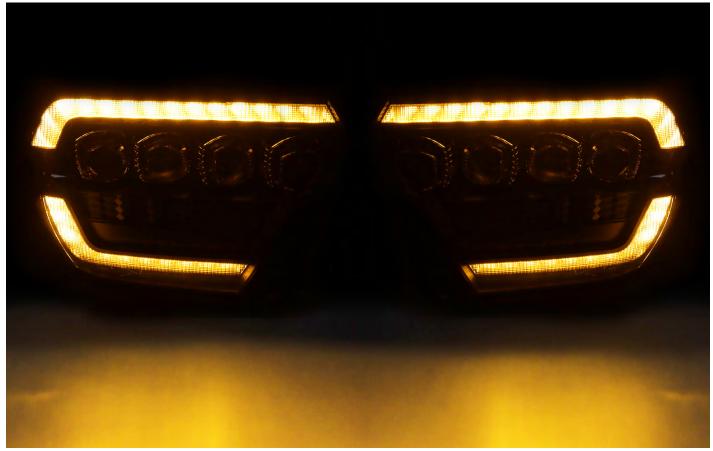

CUSTOMERS CAN CHOOSE TO SWITCH INTO AMBER (YELLOW COLOR) BASED ON THEIR PREFERENCE. <u>PLEASE NOTE: once you PLUGGED & switched into Amber, the DRL & Parking lights color will remain (Yellow color) at all times.</u>

## STEP 3. COMPLETE SWITCHING INTO AMBER DRL & PARKING LIGHTS

After plug-in the connections, please install the headlights to the vehicle.

Congratulations! You have switched into Amber (Yellow color) DRL & Parking lights.