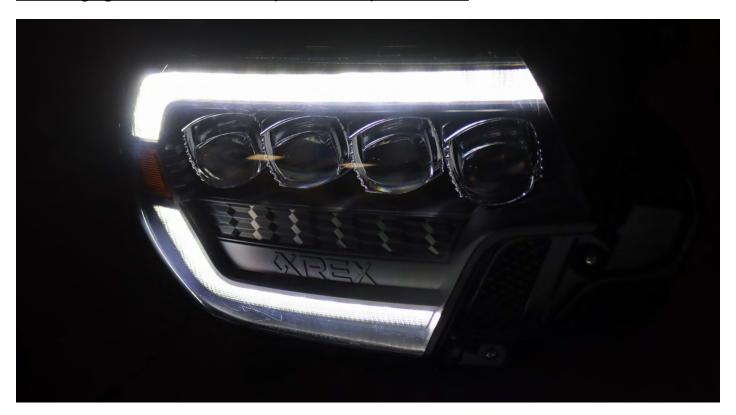

**From The product models list, the LUXX-Series and NOVA-Series** headlights for 2012-15 Toyota Tacoma come with optional switch plugs for Amber (Yellow color) DRL & Parking lights. **By default the DRL & Parking lights color are White from factory.** 