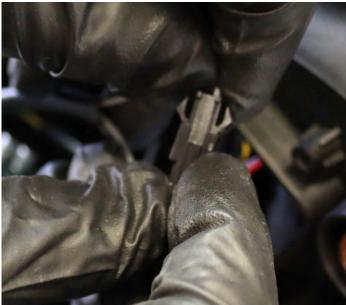

STEP 1. AMBER SWITCH PLUGS LOCATION

Open the rectangular cover from the back of each ALPHAREX headlights.

### STEP 2. CONNECT THE AMBER SWITCH PLUGS

Inside you will find plug connectors for switching into Amber.

Connect the amber DRL plugs directly for each of the headlights.