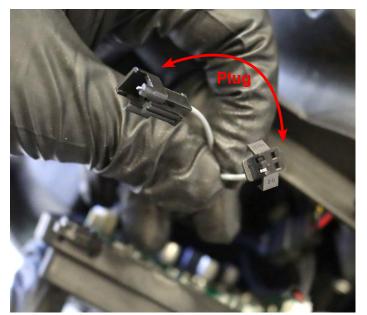

### STEP 2. CONNECT THE AMBER SWITCH PLUGS

Inside you will find plug connectors for switching into Amber.

Connect the amber DRL plugs directly for each of the headlights.