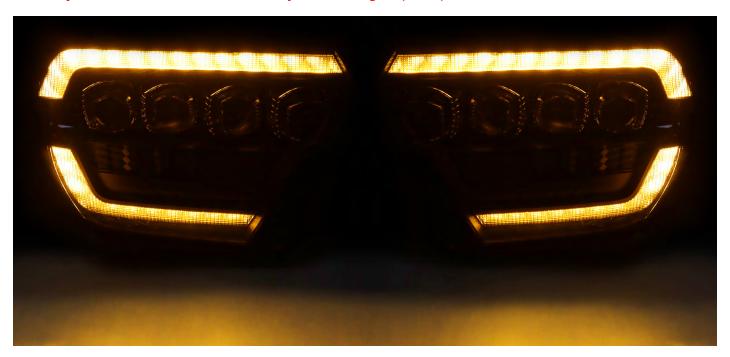

CUSTOMERS CAN CHOOSE TO SWITCH INTO AMBER (YELLOW COLOR) BASED ON THEIR PREFERENCE. <u>PLEASE NOTE: once you PLUGGED & switched into Amber, the DRL & Parking lights color will remain (Yellow color) at all times.</u>

## STEP 3. COMPLETE SWITCHING INTO AMBER DRL & PARKING LIGHTS

After plug-in the connections, please install the headlights to the vehicle.

Congratulations! You have switched into Amber (Yellow color) DRL & Parking lights.