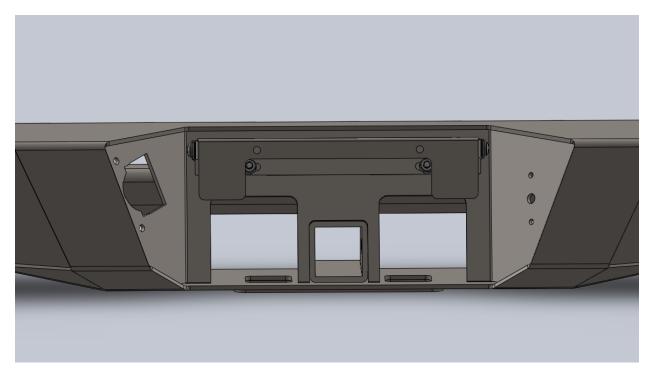

Figure 3. License Plate Flip-Up Bracket mounted to Rear Bumper

Finally mount the license plate bracket to the rear bumper as shown in Figure 3. The slots will locate the two 5/16" nuts welded to the bumper. Attached brackets using the supplied %" flat washer and 5/16" x %" button head bolt. Your rear License Plate Filip-Up Mount is now complete!