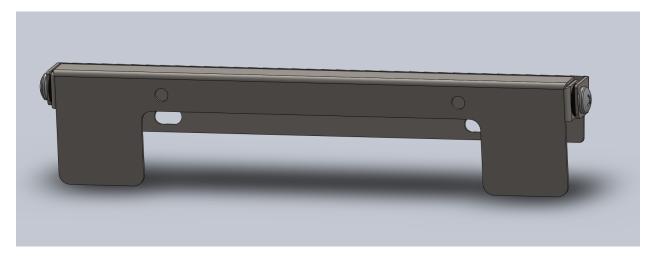

Figure 1. License Plate Flip-Up Bracket

In Figure 1 the two pieces of the License Plate Flip-Up Bracket are shown. The rear bracket will mount to the sloped face of the bumper. The front bracket will mount to the license plate. Table 1 list all the supplied hardware for installing the License Plate Flip-Up Bracket and license plate to the rear bumper.