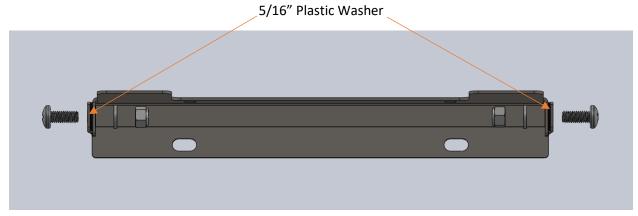

First start by attaching the two brackets together. There will be a 5/16" nylon washer placed **between the two brackets.** Figure 2 shows an exploded view of how the hardware is attached. Place the 5/16" button head bolt through the holes connecting the two brackets with the nylon washer sandwiched between. Now place the  $\frac{1}{4}$ " flat washer and  $\frac{5}{16}$ " nyloc on either side respectively.

Figure 2. Hardware Exploded View

Next mount the license plate to the bracket using the supplied  $\frac{1}{2}$ " x  $\frac{3}{4}$ " button head bolt,  $\frac{1}{4}$ " flat washer and  $\frac{1}{4}$ " nyloc nut respectively. The  $\frac{1}{4}$ " x  $\frac{3}{4}$ " button head bolt will be placed through the front of the license plate, through the bracket, and  $\frac{1}{4}$ " washer and nut placed to secure the license plate to the bracket.