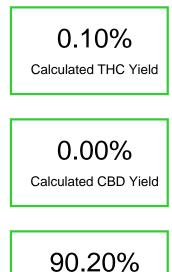

#### Cannabinoid Profile by HPLC

**Total Cannabinoids** 

| Cannabinoid                                       | % wt  | mg/g  |
|---------------------------------------------------|-------|-------|
| Delta-8-THC                                       | 90.1  | 901.0 |
| THC                                               | 0.1   | 1.0   |
| Total Cannabinoids                                | 90.20 | 902.0 |
| Calculated THC Yield                              | 0.10  | 1.00  |
| Calculated CBD Yield                              | 0.00  | 0.00  |
| Calculated Maximum THC Yield = THC + 0.877 * THCA |       |       |
| Calculated Maximum CBD Yield = CBD + 0.877 * CBDA |       |       |