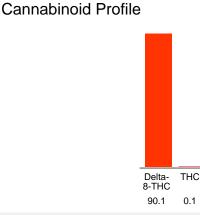

#### Cannabinoid Profile by HPLC

**Total Cannabinoids** 

| Cannabinoid                                       | % wt  | mg/g  |
|---------------------------------------------------|-------|-------|
| Delta-8-THC                                       | 90.1  | 901.0 |
| THC                                               | 0.1   | 1.0   |
| Total Cannabinoids                                | 90.20 | 902.0 |
| Calculated THC Yield                              | 0.10  | 1.00  |
| Calculated CBD Yield                              | 0.00  | 0.00  |
| Calculated Maximum THC Yield = THC + 0.877 * THCA |       |       |
| Calculated Maximum CBD Yield = CBD + 0.877 * CBDA |       |       |