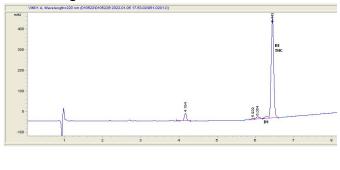

# Analysis Report

## Savage Enterprises

### Sample 240-010522-269

Grand Daddy Purp

Sample Submitted: 01-05-2022; Report Date: 01-07-2022

## Grand Daddy Purp

Distillate

#### Chromatogram





#### Cannabinoid Profile by HPLC



**Total Cannabinoids** 

| Cannabinoid                                       | % wt  | mg/g  |
|---------------------------------------------------|-------|-------|
| Delta-8-THC                                       | 90.1  | 901.0 |
| THC                                               | 0.1   | 1.0   |
| Total Cannabinoids                                | 90.20 | 902.0 |
| Calculated THC Yield                              | 0.10  | 1.00  |
| Calculated CBD Yield                              | 0.00  | 0.00  |
| Calculated Maximum THC Yield = THC + 0.877 * THCA |       |       |
| Calculated Maximum CBD Yield = CBD + 0.877 * CBDA |       |       |

Marin Analytics, LLC 250 Bel Marin Keys Blvd, Suite D4 Novato, CA 94949

415-936-6477 / sarabiancalana1@