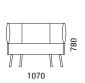

tube 30x30x2 mm) with plastic glides.

#### Seats

- Seats made from chipboard 15 mm, plywood 4 and 15 mm;
- Upper part is foam coated HR5560 (55 kg/m³);
- Upholstered with fabric.

#### Armrests and backrests

- Armrests and backrests made of MFP and plywood 15 mm;
- Softened with HR molded foam details (60 kg/m³);
- · Upholstered with fabric.



# Connecting brackets

Connecting brackets ("U" shape) made from metal sheet
 (3 mm) for modules with right or left armrests / panels.

#### Swivel table

- Swivel table fixed by bolts to left or right side of the frame

   for one-seater or to the centre of the frame for two-setter:
- Top made from 19 mm MDF laminated by HPL with painted / lacquered edges;
- Table holder ("L" shape) made from metal tube Ø25x2 mm.

## **RANGE**

# Lounge chairs







## Sofas







## Modular system

















Table height 710 mm













Seat height 420 mm

# Optional







Connecting brackets