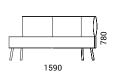

15 mm, plywood 4 and 15 mm;
- Upper part is foam coated HR5560 (55 kg/m³);
- Upholstered with fabric.

#### Armrests and backrests

- Armrests and backrests made of MFP and plywood 15 mm;
- Softened with HR molded foam details (60 kg/m³);
- · Upholstered with fabric.



# Connecting brackets

Connecting brackets ("U" shape) made from metal sheet
 (3 mm) for modules with right or left armrests / panels.

#### Swivel table

- Swivel table fixed by bolts to left or right side of the frame

   for one-seater or to the centre of the frame for two-setter:
- Top made from 19 mm MDF laminated by HPL with painted / lacquered edges;
- Table holder ("L" shape) made from metal tube Ø25x2 mm.

## **RANGE**

# Lounge chairs







## Sofas







## Modular system

















Table height 710 mm













Seat height 420 mm

# Optional







Connecting brackets