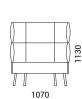

be 30x30x2 mm) with plastic glides.

#### Seats

- Seats made from chipboard 15 mm, plywood 4 and 15 mm;
- Upper part is foam coated HR5560 (55 kg/m³);
- Upholstered with fabric.

#### Armrests and backrests

- Armrests and backrests made of MFP and plywood 15 mm;
- Softened with HR molded foam details (60 kg/m³);
- · Upholstered with fabric.



# Connecting brackets

Connecting brackets ("U" shape) made from metal sheet
 (3 mm) for modules with right or left armrests / panels.

#### Swivel table

- Swivel table fixed by bolts to left or right side of the frame

   for one-seater or to the centre of the frame for two-setter:
- Top made from 19 mm MDF laminated by HPL with painted / lacquered edges;
- Table holder ("L" shape) made from metal tube Ø25x2 mm.

## **RANGE**

# Lounge chairs







## Sofas







## Modular system

















Table height 710 mm













Seat height 420 mm

# Optional







Connecting brackets