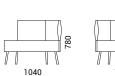

## Seats

- Seats made from chipboard 15 mm, plywood 4 and 15 mm;
- Upper part is foam coated HR5560 (55 kg/m³);
- Upholstered with fabric.

#### Armrests and backrests

- Armrests and backrests made of MFP and plywood 15 mm;
- Softened with HR molded foam details (60 kg/m³);
- · Upholstered with fabric.



# Connecting brackets

Connecting brackets ("U" shape) made from metal sheet
 (3 mm) for modules with right or left armrests / panels.

#### Swivel table

- Swivel table fixed by bolts to left or right side of the frame

   for one-seater or to the centre of the frame for two-setter:
- Top made from 19 mm MDF laminated by HPL with painted / lacquered edges;
- Table holder ("L" shape) made from metal tube Ø25x2 mm.

## **RANGE**

# Lounge chairs







## Sofas







## Modular system

















Table height 710 mm













Seat height 420 mm

# Optional







Connecting brackets