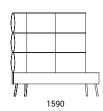

ywood 4 and 15 mm;
- Upper part is foam coated HR5560 (55 kg/m³);
- Upholstered with fabric.

#### Armrests and backrests

- Armrests and backrests made of MFP and plywood 15 mm;
- Softened with HR molded foam details (60 kg/m³);
- · Upholstered with fabric.



# Connecting brackets

Connecting brackets ("U" shape) made from metal sheet
 (3 mm) for modules with right or left armrests / panels.

#### Swivel table

- Swivel table fixed by bolts to left or right side of the frame

   for one-seater or to the centre of the frame for two-setter:
- Top made from 19 mm MDF laminated by HPL with painted / lacquered edges;
- Table holder ("L" shape) made from metal tube Ø25x2 mm.

## **RANGE**

# Lounge chairs







## Sofas







## Modular system

















Table height 710 mm













Seat height 420 mm

# Optional







Connecting brackets