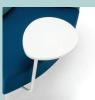

### Type

• Lounge chairs, sofas and modular system.

#### Seats

- Seats made from chipboard 15 mm, plywood 4 and 15 mm;
- Upper part is foam coated HR5560 (55 kg/m³);
- Upholstered with fabric.

#### Armrests and backrests

- Armrests and backrests made of MFP and plywood 15 mm;
- Softened with HR molded foam details (60 kg/m³);
- · Upholstered with fabric.