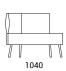

Seats

- Seats made from chipboard 15 mm, plywood 4 and 15 mm;
- Upper part is foam coated HR5560 (55 kg/m³);
- Upholstered with fabric.

#### Armrests and backrests

- Armrests and backrests made of MFP and plywood 15 mm;
- Softened with HR molded foam details (60 kg/m³);
- · Upholstered with fabric.



# Connecting brackets

Connecting brackets ("U" shape) made from metal sheet
 (3 mm) for modules with right or left armrests / panels.

#### Swivel table

- Swivel table fixed by bolts to left or right side of the frame

   for one-seater or to the centre of the frame for two-setter:
- Top made from 19 mm MDF laminated by HPL with painted / lacquered edges;
- Table holder ("L" shape) made from metal tube Ø25x2 mm.

## **RANGE**

# Lounge chairs







## Sofas







## Modular system

















Table height 710 mm













Seat height 420 mm

# Optional







Connecting brackets