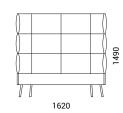

h plastic glides.

#### Seats

- Seats made from chipboard 15 mm, plywood 4 and 15 mm;
- Upper part is foam coated HR5560 (55 kg/m³);
- Upholstered with fabric.

#### Armrests and backrests

- Armrests and backrests made of MFP and plywood 15 mm;
- Softened with HR molded foam details (60 kg/m³);
- · Upholstered with fabric.



# Connecting brackets

Connecting brackets ("U" shape) made from metal sheet
 (3 mm) for modules with right or left armrests / panels.

#### Swivel table

- Swivel table fixed by bolts to left or right side of the frame

   for one-seater or to the centre of the frame for two-setter:
- Top made from 19 mm MDF laminated by HPL with painted / lacquered edges;
- Table holder ("L" shape) made from metal tube Ø25x2 mm.

## **RANGE**

# Lounge chairs







## Sofas







## Modular system

















Table height 710 mm













Seat height 420 mm

# Optional







Connecting brackets