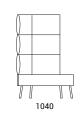

- Seats made from chipboard 15 mm, plywood 4 and 15 mm;
- Upper part is foam coated HR5560 (55 kg/m³);
- Upholstered with fabric.

#### Armrests and backrests

- Armrests and backrests made of MFP and plywood 15 mm;
- Softened with HR molded foam details (60 kg/m³);
- · Upholstered with fabric.



# Connecting brackets

Connecting brackets ("U" shape) made from metal sheet
 (3 mm) for modules with right or left armrests / panels.

#### Swivel table

- Swivel table fixed by bolts to left or right side of the frame

   for one-seater or to the centre of the frame for two-setter:
- Top made from 19 mm MDF laminated by HPL with painted / lacquered edges;
- Table holder ("L" shape) made from metal tube Ø25x2 mm.

## **RANGE**

# Lounge chairs







## Sofas







## Modular system

















Table height 710 mm













Seat height 420 mm

# Optional







Connecting brackets