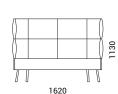

ith plastic glides.

#### Seats

- Seats made from chipboard 15 mm, plywood 4 and 15 mm;
- Upper part is foam coated HR5560 (55 kg/m³);
- Upholstered with fabric.

#### Armrests and backrests

- Armrests and backrests made of MFP and plywood 15 mm;
- Softened with HR molded foam details (60 kg/m³);
- · Upholstered with fabric.



# Connecting brackets

Connecting brackets ("U" shape) made from metal sheet
 (3 mm) for modules with right or left armrests / panels.

#### Swivel table

- Swivel table fixed by bolts to left or right side of the frame

   for one-seater or to the centre of the frame for two-setter:
- Top made from 19 mm MDF laminated by HPL with painted / lacquered edges;
- Table holder ("L" shape) made from metal tube Ø25x2 mm.

## **RANGE**

# Lounge chairs







## Sofas







## Modular system

















Table height 710 mm













Seat height 420 mm

# Optional







Connecting brackets