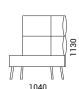

eats

- Seats made from chipboard 15 mm, plywood 4 and 15 mm;
- Upper part is foam coated HR5560 (55 kg/m³);
- Upholstered with fabric.

#### Armrests and backrests

- Armrests and backrests made of MFP and plywood 15 mm;
- Softened with HR molded foam details (60 kg/m³);
- · Upholstered with fabric.



# Connecting brackets

Connecting brackets ("U" shape) made from metal sheet
 (3 mm) for modules with right or left armrests / panels.

#### Swivel table

- Swivel table fixed by bolts to left or right side of the frame

   for one-seater or to the centre of the frame for two-setter:
- Top made from 19 mm MDF laminated by HPL with painted / lacquered edges;
- Table holder ("L" shape) made from metal tube Ø25x2 mm.

## **RANGE**

# Lounge chairs







## Sofas







## Modular system

















Table height 710 mm













Seat height 420 mm

# Optional







Connecting brackets