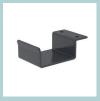

# Connecting brackets

Connecting brackets ("U" shape) made from metal sheet
 (3 mm) for modules with right or left armrests / panels.

# Optional

Connecting brackets