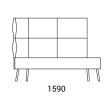

, plywood 4 and 15 mm;
- Upper part is foam coated HR5560 (55 kg/m³);
- Upholstered with fabric.

#### Armrests and backrests

- Armrests and backrests made of MFP and plywood 15 mm;
- Softened with HR molded foam details (60 kg/m³);
- · Upholstered with fabric.



# Connecting brackets

Connecting brackets ("U" shape) made from metal sheet
 (3 mm) for modules with right or left armrests / panels.

#### Swivel table

- Swivel table fixed by bolts to left or right side of the frame

   for one-seater or to the centre of the frame for two-setter:
- Top made from 19 mm MDF laminated by HPL with painted / lacquered edges;
- Table holder ("L" shape) made from metal tube Ø25x2 mm.

## **RANGE**

# Lounge chairs







## Sofas







## Modular system

















Table height 710 mm













Seat height 420 mm

# Optional







Connecting brackets