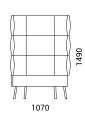

## **FEATURES**

- One or two seater
- Three heights of the backrests
- · Combination of different colours of backrests and seats

## Sofas

## Modular system

Table height 710 mm

Seat height 420 mm