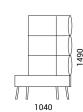

- Seats made from chipboard 15 mm, plywood 4 and 15 mm;
- Upper part is foam coated HR5560 (55 kg/m³);
- Upholstered with fabric.

#### Armrests and backrests

- Armrests and backrests made of MFP and plywood 15 mm;
- Softened with HR molded foam details (60 kg/m³);
- · Upholstered with fabric.



# Connecting brackets

Connecting brackets ("U" shape) made from metal sheet
 (3 mm) for modules with right or left armrests / panels.

#### Swivel table

- Swivel table fixed by bolts to left or right side of the frame

   for one-seater or to the centre of the frame for two-setter:
- Top made from 19 mm MDF laminated by HPL with painted / lacquered edges;
- Table holder ("L" shape) made from metal tube Ø25x2 mm.

## **RANGE**

# Lounge chairs







## Sofas







## Modular system

















Table height 710 mm













Seat height 420 mm

# Optional







Connecting brackets