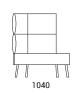

ts

- Seats made from chipboard 15 mm, plywood 4 and 15 mm;
- Upper part is foam coated HR5560 (55 kg/m³);
- Upholstered with fabric.

#### Armrests and backrests

- Armrests and backrests made of MFP and plywood 15 mm;
- Softened with HR molded foam details (60 kg/m³);
- · Upholstered with fabric.



# Connecting brackets

Connecting brackets ("U" shape) made from metal sheet
 (3 mm) for modules with right or left armrests / panels.

#### Swivel table

- Swivel table fixed by bolts to left or right side of the frame

   for one-seater or to the centre of the frame for two-setter:
- Top made from 19 mm MDF laminated by HPL with painted / lacquered edges;
- Table holder ("L" shape) made from metal tube Ø25x2 mm.

## **RANGE**

# Lounge chairs







## Sofas







## Modular system

















Table height 710 mm













Seat height 420 mm

# Optional







Connecting brackets