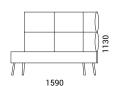

mm, plywood 4 and 15 mm;
- Upper part is foam coated HR5560 (55 kg/m³);
- Upholstered with fabric.

#### Armrests and backrests

- Armrests and backrests made of MFP and plywood 15 mm;
- Softened with HR molded foam details (60 kg/m³);
- · Upholstered with fabric.



# Connecting brackets

Connecting brackets ("U" shape) made from metal sheet
 (3 mm) for modules with right or left armrests / panels.

#### Swivel table

- Swivel table fixed by bolts to left or right side of the frame

   for one-seater or to the centre of the frame for two-setter:
- Top made from 19 mm MDF laminated by HPL with painted / lacquered edges;
- Table holder ("L" shape) made from metal tube Ø25x2 mm.

## **RANGE**

# Lounge chairs







## Sofas







## Modular system

















Table height 710 mm













Seat height 420 mm

# Optional







Connecting brackets