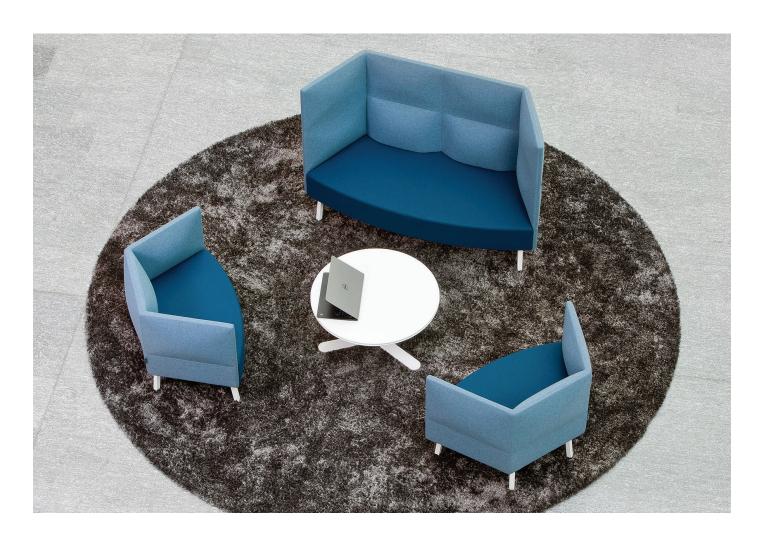

# **CUMULUS lounge & soft furniture**

Design by Kazuko Okamoto

## **FEATURES**

- One or two seater
- Three heights of the backrests
- · Combination of different colours of backrests and seats

# Lounge chairs

## Sofas