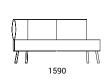

5 mm, plywood 4 and 15 mm;
- Upper part is foam coated HR5560 (55 kg/m³);
- Upholstered with fabric.

#### Armrests and backrests

- Armrests and backrests made of MFP and plywood 15 mm;
- Softened with HR molded foam details (60 kg/m³);
- · Upholstered with fabric.



# Connecting brackets

Connecting brackets ("U" shape) made from metal sheet
 (3 mm) for modules with right or left armrests / panels.

#### Swivel table

- Swivel table fixed by bolts to left or right side of the frame

   for one-seater or to the centre of the frame for two-setter:
- Top made from 19 mm MDF laminated by HPL with painted / lacquered edges;
- Table holder ("L" shape) made from metal tube Ø25x2 mm.

## **RANGE**

# Lounge chairs







## Sofas







## Modular system

















Table height 710 mm













Seat height 420 mm

# Optional







Connecting brackets