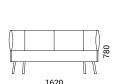

with plastic glides.

#### Seats

- Seats made from chipboard 15 mm, plywood 4 and 15 mm;
- Upper part is foam coated HR5560 (55 kg/m³);
- Upholstered with fabric.

#### Armrests and backrests

- Armrests and backrests made of MFP and plywood 15 mm;
- Softened with HR molded foam details (60 kg/m³);
- · Upholstered with fabric.



# Connecting brackets

Connecting brackets ("U" shape) made from metal sheet
 (3 mm) for modules with right or left armrests / panels.

#### Swivel table

- Swivel table fixed by bolts to left or right side of the frame

   for one-seater or to the centre of the frame for two-setter:
- Top made from 19 mm MDF laminated by HPL with painted / lacquered edges;
- Table holder ("L" shape) made from metal tube Ø25x2 mm.

## **RANGE**

# Lounge chairs







## Sofas







## Modular system

















Table height 710 mm













Seat height 420 mm

# Optional







Connecting brackets