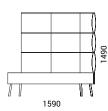

plywood 4 and 15 mm;
- Upper part is foam coated HR5560 (55 kg/m³);
- Upholstered with fabric.

#### Armrests and backrests

- Armrests and backrests made of MFP and plywood 15 mm;
- Softened with HR molded foam details (60 kg/m³);
- · Upholstered with fabric.



# Connecting brackets

Connecting brackets ("U" shape) made from metal sheet
 (3 mm) for modules with right or left armrests / panels.

#### Swivel table

- Swivel table fixed by bolts to left or right side of the frame

   for one-seater or to the centre of the frame for two-setter:
- Top made from 19 mm MDF laminated by HPL with painted / lacquered edges;
- Table holder ("L" shape) made from metal tube Ø25x2 mm.

## **RANGE**

# Lounge chairs







## Sofas







## Modular system

















Table height 710 mm













Seat height 420 mm

# Optional







Connecting brackets