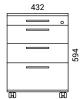

## PGR640

- 1 pencil drawer;
- 3 metal drawers;
- Soft closing function (except pencil drawers);
- · Central locking;
- · Anti-tilt mechanism.

#### **PGR840**

- 1 pencil drawer;
- 3 metal drawers;
- Soft closing function (except pencil drawers);
- · Central locking;
- · Anti-tilt mechanism.