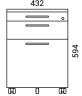

## PGR632

- 1 pencil drawer;
- 2 metal drawers (filer drawer for A4 and foolscap included);
- Soft closing function (except pencil drawers);
- Central locking;
- Anti-tilt mechanism.