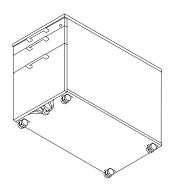

#### Castors

- Twin wheel castor Ø37 mm;
- Max. 30 kg per castor.

# ADDITIONAL INFORMATION

There is an additional rubber castor for file drawer stability when loaded max 30 kg. Also, the facade of PGR832 pedestal is extended to make the castor less visible.