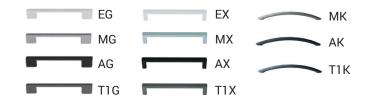

### Handles

 EG, MG, AG, T1G, EX, MX, AX, T1X, MK, AK, T1K made from powder coated metal, hole for fixing – 128 mm.

Handle type (colour + handle code)