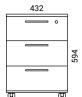

## PGR636

- 3 metal drawers;
- · Soft closing function;
- · Central locking;
- · Anti-tilt mechanism.