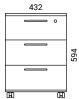

## PGR636

- 3 metal drawers;
- · Soft closing function;
- · Central locking;
- · Anti-tilt mechanism.

#### PGR836

- 3 metal drawers;
- · Soft closing function;
- · Central locking;
- · Anti-tilt mechanism.