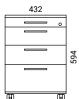

## PGR640

- 1 pencil drawer;
- 3 metal drawers;
- Soft closing function (except pencil drawers);
- · Central locking;
- · Anti-tilt mechanism.