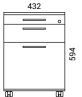

## PGR632

- 1 pencil drawer;
- 2 metal drawers (filer drawer for A4 and foolscap included);
- Soft closing function (except pencil drawers);
- Central locking;
- Anti-tilt mechanism.

#### PGR832

- 1 pencil drawer;
- 2 metal drawers (filer drawer for A4 and foolscap included);
- Soft closing function (except pencil drawers);
- Central locking;
- · Anti-tilt mechanism.