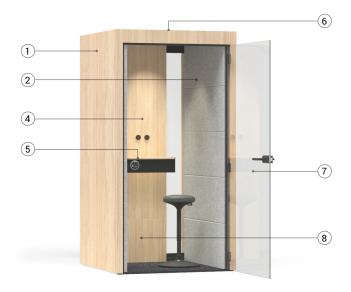

# External walls (1 solid panel from melamine) (1)

- Welded frame made of metal tube 40x20 mm;
- Angular brackets made of metal tube 40x40 mm;
- Powder coated metal;
- Height levelling feet (+30 mm);
- Made of 16 mm MFC with 1 mm ABS edging.

## External walls with glass panes (1)

- Metal door frame made of 40x20 mm tube;
- Powder coated metal;
- Inside gasket is made of 12 mm MFC with 1 mm ABS edging;
- Front sides and top of the metal frame covered with 16 mm
- · MFC with 1 mm ABS edging;
- 8 mm TSG (tempered safety glass), clear.

# Internal front central wall (with control unit) (4)

- Top front panel is made of 16 mm MFC with 1 mm ABS edging;
- Bottom front panel with hinges is made of 16 mm MFC with 1 mm ABS edging;
- Sides and internal construction parts made of 16 mm MFC with 0,5 mm ABS edging;
- Ventilation and lighting dimming knobs are made of PA 2200 (Nylon).

### Table (without leg) (5)

- Tabletop is made of 16 mm MFC with 1 mm ABS edging;
- Box underneath the tabletop is made of 16 mm MFC with 1 mm ABS edging;
- Bracket made of metal tube 40x20 mm;
- Powder coated metal;
- Mounted 1 AC power socket (100-240 V) with or without integrated USB fast charger (USB Type A+C, max 5A).

### Ceiling (with air supply system and LED light) (6)

- Double layered ceilings made of 12 mm top and 16 mm bottom MFC panels with 1 mm ABS edging;
- Frame made of metal tube 50x20 mm;
- PIR sensor mounted in to central ceiling segment;
- · Fan grills made of metal sheet (1 mm);
- Powder coated metal;
- · Air supply duct inside glued with acoustic foam;
- · Cable grommet Ø60 mm for optional power supply from ceiling.

#### Doors (L/R) (7)

- Metal door frame made of 40x40 mm tube and 40x8 mm steel rod;
- Powder coated metal;
- Bottom of door frame covered with stainless steel profile;
- Aluminium profiles with PVC sealing fixed to internal sides and top of door frame;
- Top of the metal frame covered with 16 mm MFC with 1 mm ABS edging;
- · 8 mm TSG (tempered safety glass), clear;
- Clear width of a door opening 1004 mm.