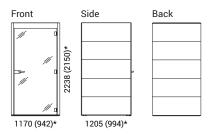

### **RANGE**

Melamine + melamine back version Product weight: 315 kg

Melamine + glass back version Product weight: 308 kg

Fabric + fabric back version Product weight: 305 kg

Fabric + glass back version Product weight: 302 kg

\*External dimension (internal dimension)

! Recommended height of the space for SILENT ROOM installation − ≥2400 mm.