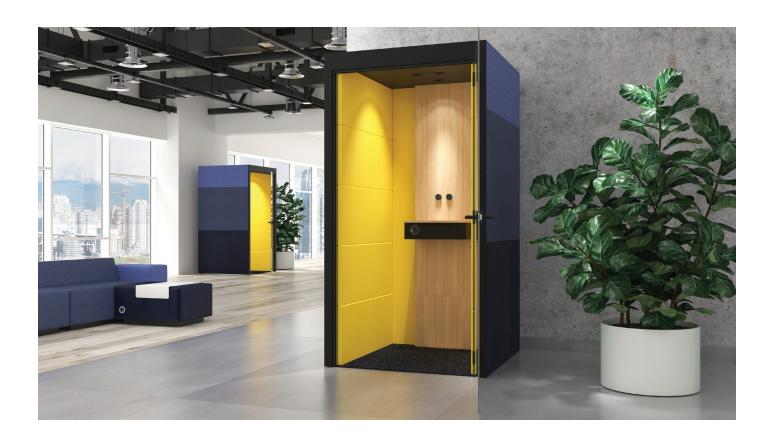

## **SILENT ROOM S acoustic pods**

### **FEATURES**

- Enhanced ergonomic and comfort
- Advanced lighting and ventilation
- Good Sound absorption and insulation
- Design and wide customization possibilities