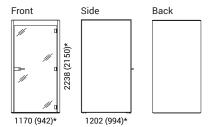

\*External dimension (internal dimension)

! Recommended height of the space for SILENT ROOM installation − ≥2400 mm.