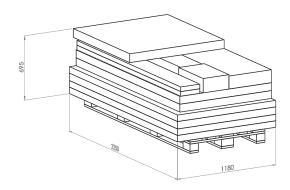

### **ADDITIONAL INFORMATION**

Shipping dimensions (WxDxH): 2250x1180x695 mm (Accessories not included)