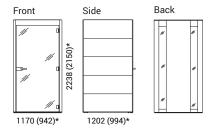

### **RANGE**

Melamine + melamine back version Product weight: 315 kg

Melamine + glass back version Product weight: 308 kg

Fabric + fabric back version Product weight: 305 kg

Fabric + glass back version Product weight: 302 kg

\*External dimension (internal dimension)

! Recommended height of the space for SILENT ROOM installation − ≥2400 mm.