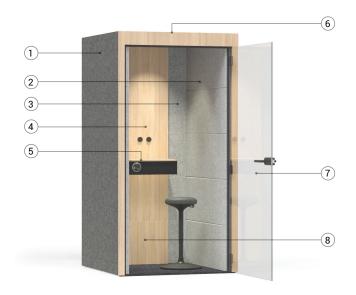

# External walls (5 panels upholstered with fabric) (1)

- Welded frame made of metal tube 40x20 mm;
- Angular brackets made of metal tube 40x40 mm;
- Powder coated metal;
- Height levelling feet (+30 mm);
- · Made of 12 mm MFC;
- Covered with VB2240 foam (3 mm);
- Upholstered with fabric.

## External walls with glass panes (1)

- Metal door frame made of 40x20 mm tube;
- Powder coated metal;
- Inside gasket is made of 12 mm MFC with 1 mm ABS edging;
- Front sides and top of the metal frame covered with 16 mm
- · MFC with 1 mm ABS edging;
- 8 mm TSG (tempered safety glass), clear.

# Internal front central wall (with control unit) (4)

- Top front panel is made of 16 mm MFC with 1 mm ABS edging;
- Bottom front panel with hinges is made of 16 mm MFC with 1 mm ABS edging;
- Sides and internal construction parts made of 16 mm MFC with 0,5 mm ABS edging;
- Ventilation and lighting dimming knobs are made of PA 2200 (Nylon).

### Table (without leg) (5)

- Tabletop is made of 16 mm MFC with 1 mm ABS edging;
- Box underneath the tabletop is made of 16 mm MFC with 1 mm ABS edging;
- Bracket made of metal tube 40x20 mm;
- Powder coated metal;
- Mounted 1 AC power socket (100-240 V) with or without integrated USB fast charger (USB Type A+C, max 5A).

### Ceiling (with air supply system and LED light) (6)

- Double layered ceilings made of 12 mm top and 16 mm bottom MFC panels with 1 mm ABS edging;
- Frame made of metal tube 50x20 mm;
- PIR sensor mounted in to central ceiling segment;
- · Fan grills made of metal sheet (1 mm);
- Powder coated metal;
- · Air supply duct inside glued with acoustic foam;
- · Cable grommet Ø60 mm for optional power supply from ceiling.

#### Doors (L/R) (7)

- Metal door frame made of 40x40 mm tube and 40x8 mm steel rod;
- Powder coated metal;
- Bottom of door frame covered with stainless steel profile;
- Aluminium profiles with PVC sealing fixed to internal sides and top of door frame;
- Top of the metal frame covered with 16 mm MFC with 1 mm ABS edging;
- · 8 mm TSG (tempered safety glass), clear;
- Clear width of a door opening 1004 mm.