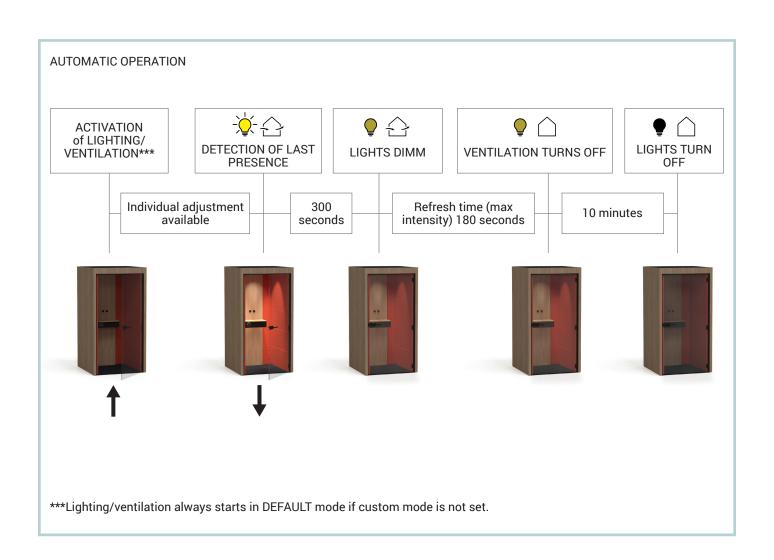

### Lighting (6)

- 3xLED modules (8,92W) colour temperature approx. 3000 K, dimmable;
- 3xLED housing (asymmetrical) made of aluminium;
- LED module replacement can only be purchased from manufacturer.

#### Ventilation (6)

- 2x air supply fans located in the ceilings;
- 2x air exhaust slots located in central segment of the ceilings for natural ventilation;
- Maximum airflow approx. 200 m³/h.