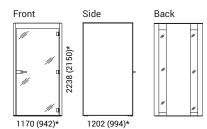

### **RANGE**

Melamine + melamine back version Product weight: 315 kg

Melamine + glass back version Product weight: 308 kg

Fabric + fabric back version Product weight: 305 kg

Fabric + glass back version Product weight: 302 kg

\*External dimension (internal dimension)

! Recommended height of the space for SILENT ROOM installation − ≥2400 mm.