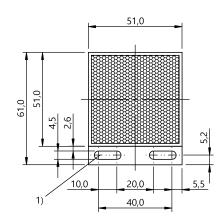

### Mechanical data

51 x 61 x 7.5 mm Dimension Mounting part Adhesive Screw M4 Sensing surface 22.6 cm<sup>2</sup>