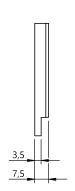

### Mechanical data

51 x 61 x 7.5 mm Dimension Mounting part Adhesive Screw M4 Sensing surface 22.6 cm<sup>2</sup>