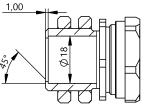

#### Basic features

Additional features Weld immune Principle of operation Clamp holder Clamp holder (1x) Scope of delivery Nut DIN 1763-M24x1.5 (2x) Use for sensors Ø18 mm For M18 sensors fastening length 36mm and longer Version Prox fastening

### Mechanical data

| Dimension         | Ø 30 x 37 mm       |
|-------------------|--------------------|
| Installation      | for flush mounting |
| Mounting part     | Screws, clamps     |
| Size              | M18x1              |
| Tightening torque | 25 Nm              |