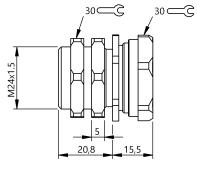

#### Basic features

Additional features Weld immune Principle of operation Clamp holder Clamp holder (1x) Scope of delivery Nut DIN 1763-M24x1.5 (2x) Use for sensors Ø18 mm For M18 sensors fastening length 36mm and longer Version Prox fastening

### Mechanical data

| Dimension         | Ø 30 x 37 mm       |
|-------------------|--------------------|
| Installation      | for flush mounting |
| Mounting part     | Screws, clamps     |
| Size              | M18x1              |
| Tightening torque | 25 Nm              |