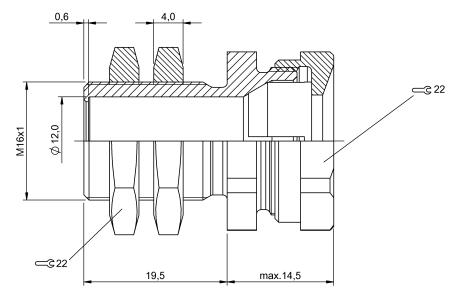

### Basic features

Additional features Weld immune Principle of operation Clamp holder Scope of delivery Clamp holder (1x) Nut DIN 1763-M16x1 (2x) Use for sensors Ø12 mm For M12 sensors

### Mechanical data

Dimension Ø 22 x 34 mm Mounting part Screws, clamps Tightening torque 12 Nm Tightening torque clamping screw 1.5 Nm