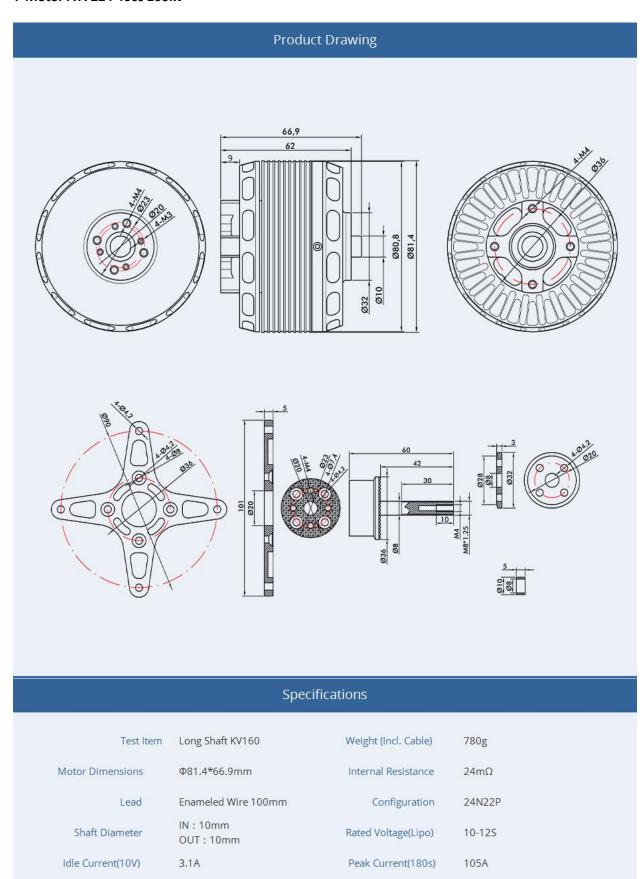

**Continued below** 

Max. Power(180s)

4800W/125

|                                  |                  |               |                 | ort    | Test Rep           |                |                |            |           |     |
|----------------------------------|------------------|---------------|-----------------|--------|--------------------|----------------|----------------|------------|-----------|-----|
| Operating<br>Temperature         | Efficiency (g/W) | Thrust<br>(g) | Torque<br>(N*m) | RPM    | Power<br>(W)       | Current<br>(A) | Voltage<br>(V) | Throttle   | Propeller | ype |
| (°C)                             | 8.30             | 1766          | 0.539           | 2893   | 212.87             | 4.80           | 44.31          | 40%        |           |     |
|                                  | 7.99             | 2212          | 0.624           | 3225   | 276.86             | 6.25           | 44.27          | 45%        |           |     |
|                                  | 7.25             | 2814          | 0.795           | 3629   | 388.73             | 8.79           | 44.22          | 50%        |           |     |
|                                  | 6.84             | 3429          | 0.965           | 4000   | 501.16             | 11.35          | 44.16          | 55%        |           |     |
| 80                               | 6.61             | 4022          | 1.146           | 4326   | 608.49             | 13.79          | 44.11          | 60%        |           |     |
| 80<br>(Ambient                   | 6.20             | 4622          | 1.293           | 4639   | 745.62             | 16.93          | 44.04          | 65%        | 21*10     |     |
| Temperature:/)                   | 5.85             | 5365          | 1.501           | 4988   | 916.88             | 20.86          | 43.95          | 70%        |           |     |
|                                  | 5.42             | 6280          | 1.773           | 5373   | 1158.06            | 26.42          | 43.83          | 75%        |           |     |
|                                  | 5.10             | 7144          | 2.061           | 5745   | 1400.68            | 32.04          | 43.71          | 80%        |           |     |
|                                  | 4.66             | 8933          | 2.592           | 6360   | 1918.79            | 44.15          | 43.46          | 90%        |           |     |
|                                  | 4.25             | 10676         | 3.114           | 6896   | 2511.99            | 58.20          | 43.16          | 100%       |           |     |
|                                  | 7.99             | 2045          | 0.597           | 3105   | 255.98             | 5.34           | 47.93          | 40%        |           |     |
|                                  | 7.50             | 2501          | 0.704           | 3434   | 333.46             | 6.96           | 47.89          | 45%        |           |     |
|                                  | 6.90             | 3196          | 0.896           | 3876   | 463.32             | 9.69           | 47.83          | 50%        |           |     |
|                                  | 6.33             | 3935          | 1.121           | 4291   | 621.96             | 13.03          | 47.73          | 55%        |           |     |
| ,                                | 6.13             | 4539          | 1.280           | 4633   | 741.01             | 15.53          | 47.71          | 60%        | 21*10     |     |
| /                                | 5.81             | 5209          | 1.464           | 4960   | 896.24             | 18.81          | 47.64          | 65%        | 21*10     |     |
|                                  | 5.56             | 6096          | 1.732           | 5339   | 1095.60            | 23.04          | 47.56          | 70%<br>75% |           |     |
|                                  | 4.97             | 7315<br>8247  | 2.125           | 5816   | 1472.55<br>1727.56 | 31.09          | 47.37<br>47.25 | 80%        |           |     |
|                                  | 4.33             | 10299         | 2.998           | 6789   | 2379.68            | 50.68          | 46.95          | 90%        |           |     |
|                                  | 3.77             | 12494         | 3.711           | 7109   | 3313.26            | 71.24          | 46.51          | 100%       |           |     |
|                                  | 8.18             | 2071          | 0.635           | 2850   | 253.30             | 5.70           | 44.41          | 40%        |           |     |
|                                  | 7.85             | 2608          | 0.809           | 3183   | 332.34             | 7.49           | 44.37          | 45%        |           |     |
|                                  | 7.20             | 3269          | 1.022           | 3580   | 454.21             | 10.25          | 44.30          | 50%        |           |     |
|                                  | 6.55             | 4002          | 1.215           | 3967   | 611.41             | 13.82          | 44.23          | 55%        |           |     |
| 88<br>(Ambient<br>Temperature:/) | 6.23             | 4723          | 1.425           | 4291   | 758.35             | 17.18          | 44.15          | 60%        |           |     |
|                                  | 6.04             | 5427          | 1.631           | 4591   | 898.65             | 20.38          | 44.10          | 65%        | 22*10     |     |
|                                  | 5.57             | 6373          | 1.923           | 4934   | 1144.24            | 26.02          | 43.97          | 70%        |           |     |
|                                  | 5.29             | 7432          | 2.209           | 5312   | 1404.60            | 32.03          | 43.85          | 75%        |           |     |
|                                  | 4.97             | 8549          | 2.627           | 5669   | 1720.07            | 39.36          | 43.70          | 80%        |           |     |
|                                  | 4.48             | 10526         | 3.240           | 6261   | 2347.54            | 54.11          | 43.39          | 90%        |           |     |
|                                  | 4.12             | 12496         | 3.864           | 6780   | 3029.80            | 70.38          | 43.05          | 100%       |           |     |
|                                  | 8.03             | 2426          | 0.732           | 3057   | 301.96             | 6.29           | 47.99          | 40%        |           |     |
|                                  | 7.56             | 2997          | 0.928           | 3412   | 396.60             | 8.27           | 47.96          | 45%        |           |     |
|                                  | 6.78             | 3770          | 1.138           | 3831   | 556.40             | 11.62          | 47.86          | 50%        |           |     |
|                                  | 6.35             | 4613          | 1.372           | 4237   | 726.46             | 15.20          | 47.80          | 55%        |           |     |
|                                  | 6.03             | 5446          | 1.623           | 4585   | 903.28             | 18.93          | 47.72          | 60%        |           |     |
| 1                                | 5.72             | 6315          | 1.903           | 4909   | 1103.76            | 23.17          | 47.64          | 65%        | 22*10     |     |
|                                  | 5.31             | 7317          | 2.178           | 5278   | 1379.32            | 29.04          | 47.50          | 70%        |           |     |
|                                  | 4.86             | 8753          | 2.716           | 5747   | 1800.27            | 38.04          | 47.32          | 75%        |           |     |
|                                  | 4.58             | 9742          | 3.013           | 6063   | 2125.28            | 45.06          | 47.17          | 80%        |           |     |
|                                  | 4.18             | 12037         | 3.723           | 6678   | 2880.40            | 61.51          | 46.83          | 90%        |           |     |
|                                  | 3.82<br>9.08     | 14447         | 4.499<br>0.462  | 7213   | 3781.47<br>179.66  | 81.47<br>4.85  | 46.42<br>37.07 | 100%       |           |     |
|                                  | 9.08             | 2052          | 0.462           | 2685   | 242.14             | 6.54           | 37.07          | 45%        |           |     |
|                                  | 7.85             | 2642          | 0.769           | 3038   | 336.65             | 9.11           | 36.96          | 50%        |           |     |
|                                  | 7.27             | 3262          | 0.961           | 3349   | 448.81             | 12.16          | 36.89          | 55%        |           |     |
|                                  | 6.79             | 3832          | 1.110           | 3617   | 564.24             | 15.32          | 36.83          | 60%        |           |     |
| 78<br>(Ambient                   | 6.73             | 4471          | 1.284           | 3889   | 664.53             | 18.07          | 36.78          | 65%        | 23*10     |     |
| Temperature:/)                   | 6.38             | 5225          | 1.499           | 4174   | 819.19             | 22.32          | 36.70          | 70%        |           |     |
|                                  | 5.94             | 6058          | 1.739           | 4475   | 1020.42            | 27.90          | 36.57          | 75%        |           |     |
|                                  | 5.72             | 6810          | 1.954           | 4732   | 1189.50            | 32.61          | 36.48          | 80%        |           |     |
|                                  | 5.18             | 8469          | 2.439           | 5231   | 1635.72            | 45.16          | 36.22          | 90%        |           |     |
| 4.65<br>8.27<br>7.93             | 4.65             | 10050         | 2.880           | 5722   | 2160.31            | 60.17          | 35.90          | 100%       |           |     |
|                                  | 2016             | 0.603         | 2691            | 243.81 | 5.81               | 42.00          | 40%            |            |           |     |
|                                  | 7.93             | 2542          | 0.754           | 3000   | 320.56             | 7.64           | 41.95          | 45%        |           |     |
|                                  | 7.22             | 3269          | 0.959           | 3383   | 452.90             | 10.82          | 41.87          | 50%        |           |     |
|                                  | 6.53             | 4019          | 1.166           | 3738   | 615.52             | 14.73          | 41.80          | 55%        |           |     |