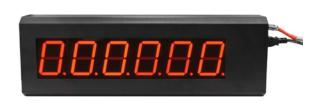

LS-910

# **FEATURES**

- Easy to see in almost any environment
- Perfect for warehouse applications
- Easy to install, connects with RS232 port
- For indoor use only

| PRODUCT NO. | WORD HEIGHT | DIMENSIONS                  | DISPLAY     | SHIP WT. |
|-------------|-------------|-----------------------------|-------------|----------|
| LS-910-3    | 3.5"        | 21" (L) x 2.5" (W) x 7" (H) | LED Segment | 8 lbs    |
| LS-910-5    | 5"          | 21" (L) x 2.5" (W) x 7" (H) | LED Segment | 13 lbs   |
| LS-910-8    | 8"          | 21" (L) x 2.5" (W) x 7" (H) | LED Segment | 18 lbs   |