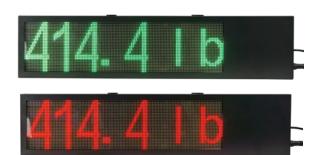

### LS-910X

#### **FEATURES**

- Bright color changing LED lights are clear to read
- Lights Green when weight is stable and Red when weight is unstable
- Great for use with vehicle scales, so drivers can see weight while inside their vehicle
- Easy to install, connects with RS232 port
- Indoor or outdoor use

| PRODUCT NO. | WORD HEIGHT | DIMENSIONS                     | DISPLAY  | SHIP WT. |
|-------------|-------------|--------------------------------|----------|----------|
| LS-910X     | 6"          | 33" (L) x 1.75" (W) x 7.5" (H) | LED Dots | 18 lbs   |