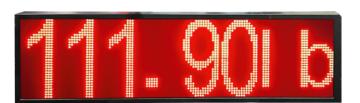

# **LS-910XL**

### **FEATURES**

- Ultra bright lights and giant word height make it easy for users to see from far away
- Great for use with vehicle scales, so drivers can see weight while inside their vehicle
- Easy to install, connects with RS232 port
- Indoor or outdoor use

| PRODUCT NO. | WORD HEIGHT | DIMENSIONS                     | DISPLAY  | SHIP WT. |
|-------------|-------------|--------------------------------|----------|----------|
| LS-910XL    | 13"         | 52.5" (L) x 3.5" (W) x 14" (H) | LED Dots | 75 lbs   |