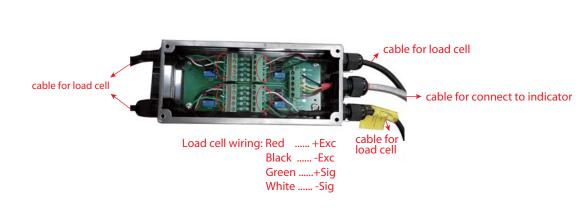

## **Scale Installation**

(1) Make sure the complete installation is done on a level ground .

(5) Adjust eight feet height, make sure to keep two platforms on the same level .

(8) Place junction box under ramp , then joint four load cell cables to junction box .

0

0

(9) Follow the same step to place the other junction box on the other side of ramp , then joint cables .

(10) Assembly four small ramps on four corners .

(11) Joint two signal cables to the indicator to complete installation .