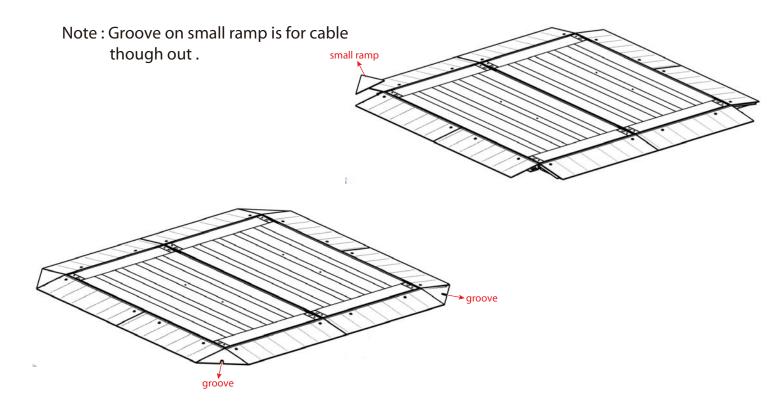

0

0

(9) Follow the same step to place the other junction box on the other side of ramp , then joint cables .

(10) Assembly four small ramps on four corners .

(11) Joint two signal cables to the indicator to complete installation .