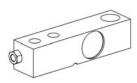

Load cell (total: 8pcs)

indicator (total: 8pcs)

Singal cable for indicator (total: 2pcs)