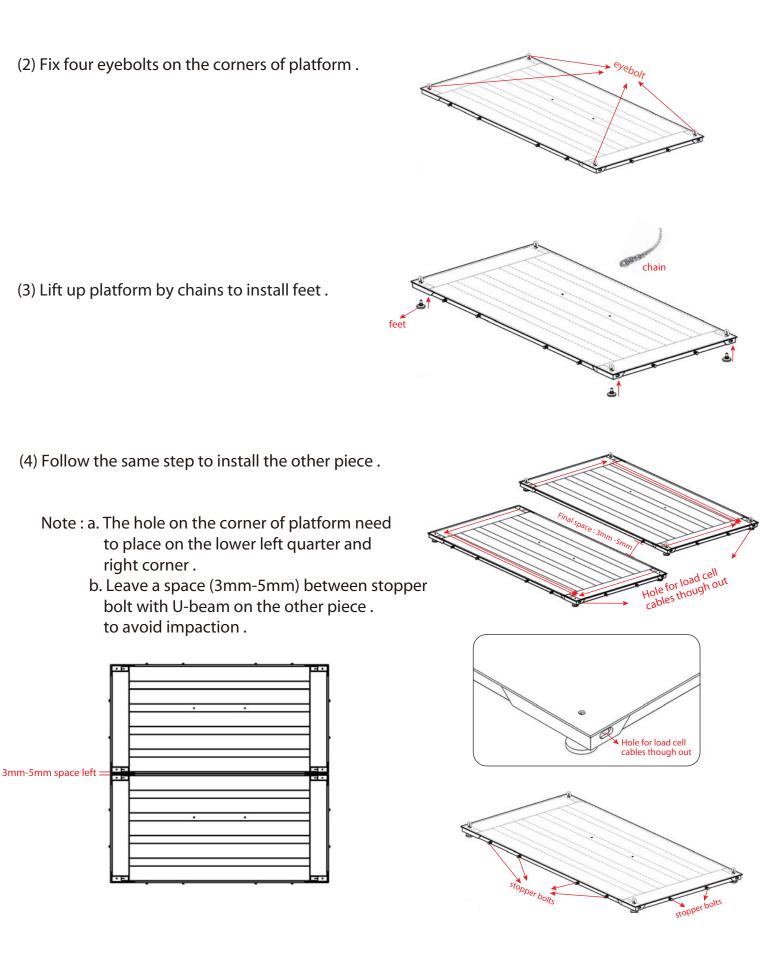

## **Scale Installation**

(1) Make sure the complete installation is done on a level ground .

(5) Adjust eight feet height, make sure to keep two platforms on the same level .

(8) Place junction box under ramp , then joint four load cell cables to junction box .