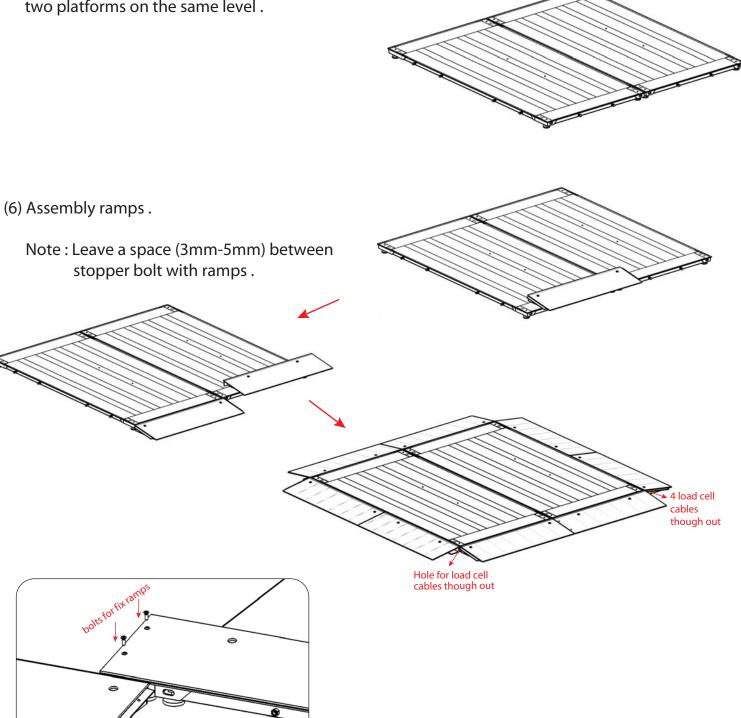

## **Scale Installation**

(1) Make sure the complete installation is done on a level ground .

(5) Adjust eight feet height, make sure to keep two platforms on the same level .

(8) Place junction box under ramp , then joint four load cell cables to junction box .