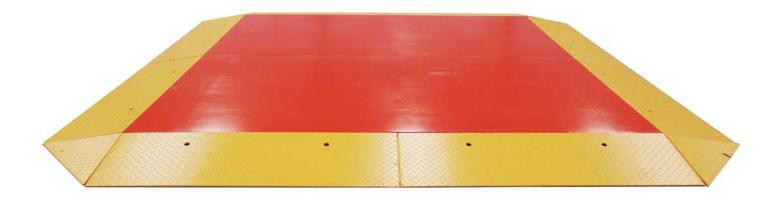

#### **Scale Components**

platform (total: 2pcs)

ramp C (total: 2pcs)

ramp A (total: 4pcs)

ramp D (total: 2pcs)

indicator (total: 1pcs)

1

ramp B (total: 4pcs)