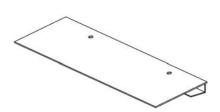

#### **Scale Components**

platform (total: 2pcs)

ramp C (total: 2pcs)

ramp A (total: 4pcs)

ramp D (total: 2pcs)

indicator (total: 1pcs)

1

ramp B (total: 4pcs)