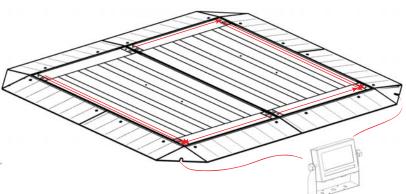

0

0

(9) Follow the same step to place the other junction box on the other side of ramp , then joint cables .

(10) Assembly four small ramps on four corners .

(11) Joint two signal cables to the indicator to complete installation .