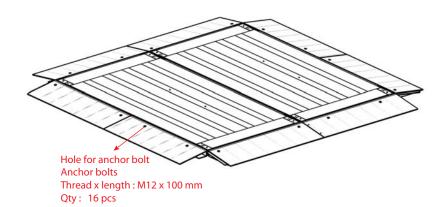

#### **Bolts details**

M16 eyebolt (4 pcs)

00

Stopper bolt M10 x 60 mm (18 pcs)

Anchor bolt M12 x 100 mm (16 pcs)

bolt for ramp (16 pcs)

junction box (total: 2pcs)