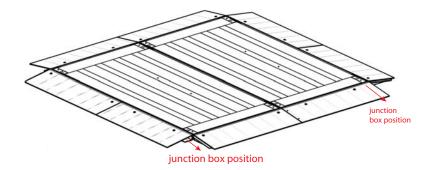

## **Scale Installation**

(1) Make sure the complete installation is done on a level ground .

(5) Adjust eight feet height, make sure to keep two platforms on the same level .

(8) Place junction box under ramp , then joint four load cell cables to junction box .

0

0

(9) Follow the same step to place the other junction box on the other side of ramp , then joint cables .

(10) Assembly four small ramps on four corners .

(11) Joint two signal cables to the indicator to complete installation .