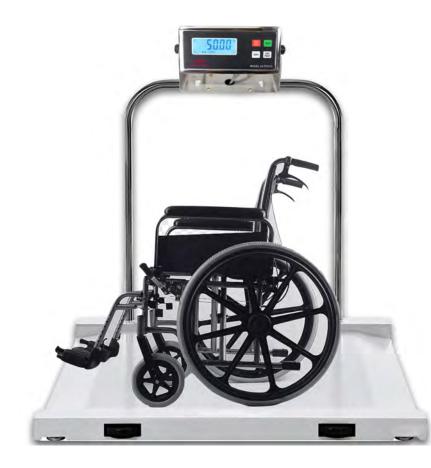

## LS-Wheelchair-1k **ALUMINUM WHEEL CHAIR DRUM SCALE**

- Made from aluminum to be lightweight (91 lb)
- Leveling feet, collapsible stand, wheels and handles to make it as portable and storable as ever
- Easy setup, all you need to do is unfold and plugin
- Built-in lips for easy access onto low profile scale
- Diamond plated for better traction
- Four alloy steel load cells
- Load cell capacity is 2X the scale capacity for overload protection
- Heavy-duty metal shielded quick connecting cable
- Complete scale and indicator package
- Screw-in feet for leveling
- Collapsible stand/handle for easy storing
- Handles and wheels on the sides for easy portability
- Channel construction for superior strength
- The indicator comes with an AC adapter but can be powered with AA batteries for cordless option
- Factory pre-calibrated for quick setup

## **SPECIFICATIONS**

Material: Aluminum Overloaded Protection: 200% Indicator: LS-7515-C Power: AC/DC, or AA batteries Units: Ib and kg switchable Capacity: 1,000 lbs Accuracy: .2 lb Weight: 91 lbs Outer size: ( scale shell itself ) 47.5" x 47.5" x 4" Inner size: ( platform wheelchair will sit in ) 39.5" x 39.5" Warranty: 5-year limited