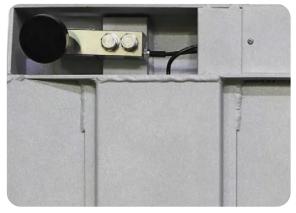

## LS-Wheelchair-1k **ALUMINUM WHEEL CHAIR DRUM SCALE**

- Made from aluminum to be lightweight (91 lb)
- Leveling feet, collapsible stand, wheels and handles to make it as portable and storable as ever
- Easy setup, all you need to do is unfold and plugin
- Built-in lips for easy access onto low profile scale
- Diamond plated for better traction
- Four alloy steel load cells
- Load cell capacity is 2X the scale capacity for overload protection
- Heavy-duty metal shielded quick connecting cable
- Complete scale and indicator package
- Screw-in feet for leveling
- Collapsible stand/handle for easy storing
- Handles and wheels on the sides for easy portability
- Channel construction for superior strength
- The indicator comes with an AC adapter but can be powered with AA batteries for cordless option
- Factory pre-calibrated for quick setup