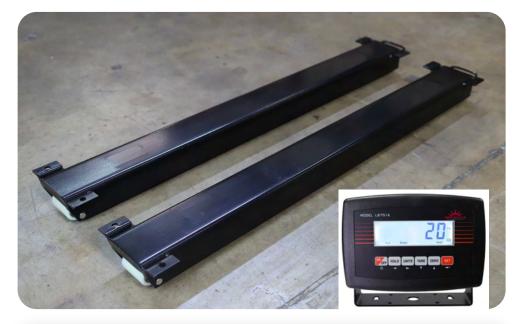

## LS-WB **MULTI-PURPOSE WEIGH BEAM SYSTEM**

## **FEATURES**

- ✓ Portable, heavy-duty carbon steel weighing beam system
- ✓ Use for applications like cages for animals, silos, milk tanks, small
- ✓ platforms and storage containers
- ✓ Includes indicator with lb/kg selectable, rechargeable battery, and auto-hold
- ✓ NTEP 6 digits, 1" display with steel housing
- ✓ Built-in RS-232 communication port
- ✓ Integrated wheels and handles
- ✓ Easy installation
- ✓ Sold as a set
- ✓ Factory Calibrated
- ✓ Overload Protection
- ✓ 5-year warranty on parts

| MODELS       | CAPACITY<br>in lb | ACCURACY | BEAM SIZE        | HEIGHT | MATERIAL     | SHIP WT. |
|--------------|-------------------|----------|------------------|--------|--------------|----------|
| LS-WB-24-5K  | 5,000             | 1 lb     | 24" (L) x 4" (W) | 3.7"   | Carbon Steel | 65 lbs   |
| LS-WB-36-5K  | 5,000             | 1 lb     | 36" (L) x 4" (W) | 3.7"   | Carbon Steel | 75 lbs   |
| LS-WB-40-5K  | 5,000             | 1 lb     | 40" (L) x 4" (W) | 3.7"   | Carbon Steel | 85 lbs   |
| LS-WB-48-5K  | 5,000             | 1 lb     | 48" (L) x 4" (W) | 3.7"   | Carbon Steel | 95 lbs   |
| LS-WB-48-10K | 10,000            | 2 lb     | 48" (L) x 5" (W) | 4"     | Carbon Steel | 110 lbs  |
| LS-WB-60-20K | 20,000            | 2 lb     | 60" (L) x 5" (W) | 4"     | Carbon Steel | 145 lbs  |