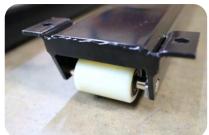

## **FEATURES**

- ✓ Portable, heavy-duty carbon steel weighing beam system
- ✓ Use for applications like cages for animals, silos, milk tanks, small
- ✓ platforms and storage containers
- ✓ Includes indicator with lb/kg selectable, rechargeable battery, and auto-hold
- ✓ NTEP 6 digits, 1" display with steel housing
- ✓ Built-in RS-232 communication port
- ✓ Integrated wheels and handles
- ✓ Easy installation
- ✓ Sold as a set
- ✓ Factory Calibrated
- ✓ Overload Protection
- ✓ 5-year warranty on parts