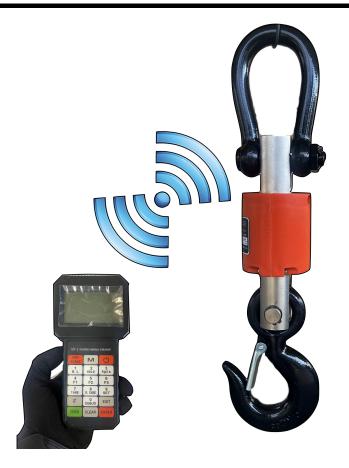

## **FEATURES**

- Completely wireless operate and display remotely
- Transmission distance: 300ft
- Units of measure: kg/lb
- Easy-grip handheld controller/indicator
- Heavy-duty scale load cell and support
- Package configured and calibrated with 6000 divisions
- Scale power: rechargeable battery
- Additional battery for uninterrupted operation
- 5-year limited warranty