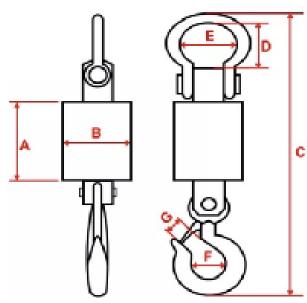

| MODELS      | CAPACITY         | SIZE IN INCH |     |        |      |     |       |      |
|-------------|------------------|--------------|-----|--------|------|-----|-------|------|
|             |                  | Α            | В   | С      | D    | E   | F     | G    |
| LS-W-CR-6K  | 6,000 lb x 1 lb  | 4.7          | 4.3 | 21.625 | 4.4  | 2.5 | 1.875 | 1.5  |
| LS-W-CR-10K | 10,000 lb x 2 lb | 4.7          | 4.3 | 24.875 | 5.25 | 3   | 2.5   | 2.1  |
| LS-W-CR-20K | 20,000 lb x 5 lb | 4.7          | 4.3 | 29.375 | 5.85 | 3.8 | 2.75  | 2.35 |